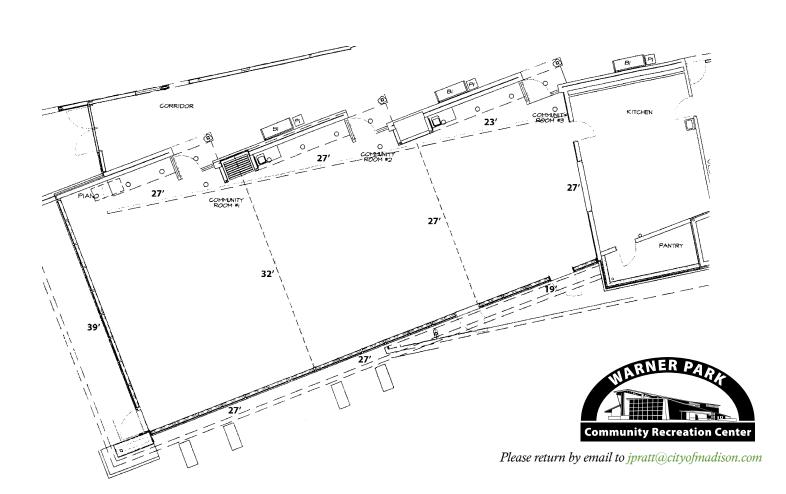

# **Community Rooms**

Warner Park Community Recreation Center

# **COMMUNITY ROOMS SET-UP WORKSHEET**

| Event:                 |                                                                     |                                                                                                                                                                                                                                                                                                                                                                                                                                                                                                                                                                                                                                                                                                                                                                                                                                                                                                                                                                                                                                                                                                                                                                                                                                                                                                                                                                                                                                                                                                                                                                                                                                                                                                                                                                                                                                                                                                                                                                                                                                                                                                                                |                                                                                                                                                             |                                     |  |  |  |  |
|------------------------|---------------------------------------------------------------------|--------------------------------------------------------------------------------------------------------------------------------------------------------------------------------------------------------------------------------------------------------------------------------------------------------------------------------------------------------------------------------------------------------------------------------------------------------------------------------------------------------------------------------------------------------------------------------------------------------------------------------------------------------------------------------------------------------------------------------------------------------------------------------------------------------------------------------------------------------------------------------------------------------------------------------------------------------------------------------------------------------------------------------------------------------------------------------------------------------------------------------------------------------------------------------------------------------------------------------------------------------------------------------------------------------------------------------------------------------------------------------------------------------------------------------------------------------------------------------------------------------------------------------------------------------------------------------------------------------------------------------------------------------------------------------------------------------------------------------------------------------------------------------------------------------------------------------------------------------------------------------------------------------------------------------------------------------------------------------------------------------------------------------------------------------------------------------------------------------------------------------|-------------------------------------------------------------------------------------------------------------------------------------------------------------|-------------------------------------|--|--|--|--|
| Date of Event:         |                                                                     |                                                                                                                                                                                                                                                                                                                                                                                                                                                                                                                                                                                                                                                                                                                                                                                                                                                                                                                                                                                                                                                                                                                                                                                                                                                                                                                                                                                                                                                                                                                                                                                                                                                                                                                                                                                                                                                                                                                                                                                                                                                                                                                                |                                                                                                                                                             |                                     |  |  |  |  |
|                        |                                                                     |                                                                                                                                                                                                                                                                                                                                                                                                                                                                                                                                                                                                                                                                                                                                                                                                                                                                                                                                                                                                                                                                                                                                                                                                                                                                                                                                                                                                                                                                                                                                                                                                                                                                                                                                                                                                                                                                                                                                                                                                                                                                                                                                |                                                                                                                                                             |                                     |  |  |  |  |
| Contact/Organization:  |                                                                     |                                                                                                                                                                                                                                                                                                                                                                                                                                                                                                                                                                                                                                                                                                                                                                                                                                                                                                                                                                                                                                                                                                                                                                                                                                                                                                                                                                                                                                                                                                                                                                                                                                                                                                                                                                                                                                                                                                                                                                                                                                                                                                                                |                                                                                                                                                             |                                     |  |  |  |  |
|                        |                                                                     |                                                                                                                                                                                                                                                                                                                                                                                                                                                                                                                                                                                                                                                                                                                                                                                                                                                                                                                                                                                                                                                                                                                                                                                                                                                                                                                                                                                                                                                                                                                                                                                                                                                                                                                                                                                                                                                                                                                                                                                                                                                                                                                                |                                                                                                                                                             |                                     |  |  |  |  |
| Number of Guests:      |                                                                     |                                                                                                                                                                                                                                                                                                                                                                                                                                                                                                                                                                                                                                                                                                                                                                                                                                                                                                                                                                                                                                                                                                                                                                                                                                                                                                                                                                                                                                                                                                                                                                                                                                                                                                                                                                                                                                                                                                                                                                                                                                                                                                                                |                                                                                                                                                             |                                     |  |  |  |  |
|                        |                                                                     |                                                                                                                                                                                                                                                                                                                                                                                                                                                                                                                                                                                                                                                                                                                                                                                                                                                                                                                                                                                                                                                                                                                                                                                                                                                                                                                                                                                                                                                                                                                                                                                                                                                                                                                                                                                                                                                                                                                                                                                                                                                                                                                                |                                                                                                                                                             |                                     |  |  |  |  |
| Please N               | lote: Tablecloths are not a                                         | vailable through                                                                                                                                                                                                                                                                                                                                                                                                                                                                                                                                                                                                                                                                                                                                                                                                                                                                                                                                                                                                                                                                                                                                                                                                                                                                                                                                                                                                                                                                                                                                                                                                                                                                                                                                                                                                                                                                                                                                                                                                                                                                                                               | WPC                                                                                                                                                         | RC.                                 |  |  |  |  |
| Chairs #               | ☐ PA System (\$50)                                                  |                                                                                                                                                                                                                                                                                                                                                                                                                                                                                                                                                                                                                                                                                                                                                                                                                                                                                                                                                                                                                                                                                                                                                                                                                                                                                                                                                                                                                                                                                                                                                                                                                                                                                                                                                                                                                                                                                                                                                                                                                                                                                                                                |                                                                                                                                                             | 60" Smart TV (\$25)                 |  |  |  |  |
| Tables   Handheld Co   |                                                                     | dless                                                                                                                                                                                                                                                                                                                                                                                                                                                                                                                                                                                                                                                                                                                                                                                                                                                                                                                                                                                                                                                                                                                                                                                                                                                                                                                                                                                                                                                                                                                                                                                                                                                                                                                                                                                                                                                                                                                                                                                                                                                                                                                          |                                                                                                                                                             | Conference Phone (\$10)             |  |  |  |  |
| ☐ 5' Rounds #          | ☐ Microphone S                                                      | tand                                                                                                                                                                                                                                                                                                                                                                                                                                                                                                                                                                                                                                                                                                                                                                                                                                                                                                                                                                                                                                                                                                                                                                                                                                                                                                                                                                                                                                                                                                                                                                                                                                                                                                                                                                                                                                                                                                                                                                                                                                                                                                                           |                                                                                                                                                             | Piano (\$75)                        |  |  |  |  |
| ☐ 6' Longs #           | ☐ Lavalier Cordl                                                    | ess                                                                                                                                                                                                                                                                                                                                                                                                                                                                                                                                                                                                                                                                                                                                                                                                                                                                                                                                                                                                                                                                                                                                                                                                                                                                                                                                                                                                                                                                                                                                                                                                                                                                                                                                                                                                                                                                                                                                                                                                                                                                                                                            |                                                                                                                                                             | Projector (\$25)                    |  |  |  |  |
| ☐ 3.5' Squares #       | □ Podium (\$10)                                                     |                                                                                                                                                                                                                                                                                                                                                                                                                                                                                                                                                                                                                                                                                                                                                                                                                                                                                                                                                                                                                                                                                                                                                                                                                                                                                                                                                                                                                                                                                                                                                                                                                                                                                                                                                                                                                                                                                                                                                                                                                                                                                                                                |                                                                                                                                                             | Projection Screen                   |  |  |  |  |
| ☐ 2' High Top Rounds # | ☐ Flip Chart w/ stan                                                | d (\$10)                                                                                                                                                                                                                                                                                                                                                                                                                                                                                                                                                                                                                                                                                                                                                                                                                                                                                                                                                                                                                                                                                                                                                                                                                                                                                                                                                                                                                                                                                                                                                                                                                                                                                                                                                                                                                                                                                                                                                                                                                                                                                                                       |                                                                                                                                                             | ☐ 6' Portable Screen (\$10)         |  |  |  |  |
| Extension Cord #       | ☐ Dry Erase Board w/ stand (\$10)  Please provide your own markers. |                                                                                                                                                                                                                                                                                                                                                                                                                                                                                                                                                                                                                                                                                                                                                                                                                                                                                                                                                                                                                                                                                                                                                                                                                                                                                                                                                                                                                                                                                                                                                                                                                                                                                                                                                                                                                                                                                                                                                                                                                                                                                                                                |                                                                                                                                                             | ☐ 12' Screen (\$25)                 |  |  |  |  |
| Easel (\$5) #          |                                                                     |                                                                                                                                                                                                                                                                                                                                                                                                                                                                                                                                                                                                                                                                                                                                                                                                                                                                                                                                                                                                                                                                                                                                                                                                                                                                                                                                                                                                                                                                                                                                                                                                                                                                                                                                                                                                                                                                                                                                                                                                                                                                                                                                |                                                                                                                                                             | Available in Community Room 1 only. |  |  |  |  |
|                        | Date of Event:                                                      | Date of Event:  Rental Time:  Contact/Organization:  Phone:  Number of Guests:  Food Caterer:  Please Note: Tablecloths are not at the contact of the contac | Date of Event:  Rental Time:  Contact/Organization:  Phone:  Number of Guests:  Food Caterer:  Please Note: Tablecloths are not available through  Chairs # | Rental Time:                        |  |  |  |  |