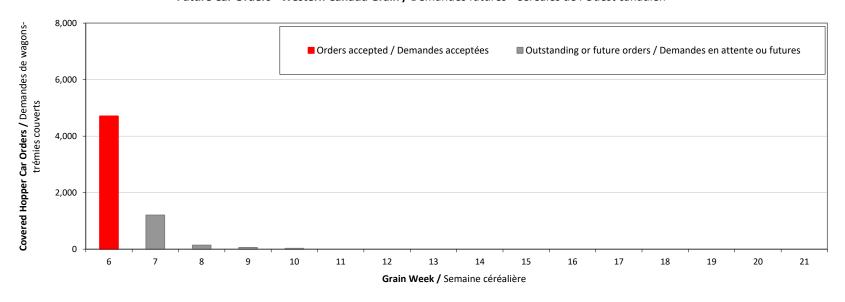

#### Future Car Orders - Western Canada Grain / Demandes futures - Céréales de l'Ouest canadien

# Western Canada Grain - Order Book Report / Registre des demandes – Céréales de l'Ouest canadien 2024-25 Crop Year / Campagne agricole 2024-25

Updated on / Mise à jour : 6-Sep-2024

|                                                    |             | Grain | Vancouver | Prince Rupert | Thunder Bay | Churchill |                  | Total |
|----------------------------------------------------|-------------|-------|-----------|---------------|-------------|-----------|------------------|-------|
|                                                    |             | Week  |           |               |             |           | Amérique du Nord |       |
| Order Book Status / État du registre des demandes  |             |       |           |               |             |           |                  |       |
| Orders planned to be spotted in week of / Wagons   | 01-Sep-2024 | 5     | 2,642     | 962           | 0           | 0         | 624              | 4,228 |
| demandés à mettre en place pendant la semaine du : | 08-Sep-2024 | 6     | 2,376     | 1,243         | 671         | 0         | 421              | 4,711 |
| Future weekly orders beyond the week of/           | 08-Sep-2024 | 6     | 788       | 334           | 155         | 0         | 147              | 1,424 |
| Demandes futures au-delà la semaine du :           |             |       |           |               |             |           |                  |       |