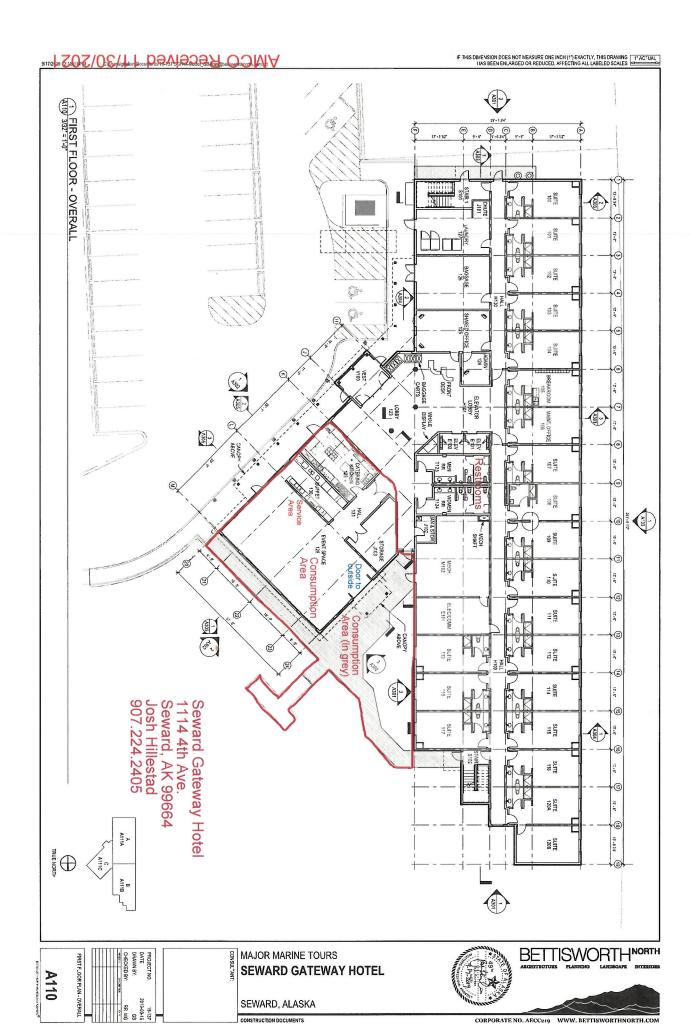

Gateway Hotel 1115 4th Ave. Seward, AK 99664

RE: Tourism Statement (Updated 928.21)

AMCO

OCT 272021

To whom it may concern,

Please find the following answers responding to the 6 questions listed on the tourism statement document.

- The Gateway Hotel is a 75-room establishment with attached conference center. The
  purpose of our application for liquor license is allow us to cater events for our tourism/
  shore excursion groups staying with us. This will allow us to be able to serve the needs
  of more groups at one time. The conference center will also allow for shoulder season
  conferences in the Seward area.
- 2. The Gateway Hotel property is already constructed and will begin operation in May of 2021. Alcohol will only be served in the conference center area which is separate from the lodging side of the hotel. Many groups that stay with us like to have a catered meal on the last evening of their stay. As of now there are not a lot of options for these large of groups. Our seating area will handle up to 100 persons which will allow the groups to stay in Seward longer and enjoy more of our community.
- 3. The Gateway Hotel is owned and operated by Gateway 82, LLC.
- 4. The Gateway Hotel has 75 rooms available for nightly rental. All rooms include a dorm style refrigerator but do not have kitchenette accommodations (microwave, stove/range, etc.) and do not stock alcohol.

- 5. The conference center at the Gateway Hotel doubles as the breakfast area for guests. Alcohol will only be available during special catered events and will not be available during the hours of 6-10AM daily.
- 6. The Gateway Hotel is operated in conjunction with Seward Wildlife Cruises, DBA Major Marine Tours. These tours will be available for booking within the hotel area. Gateway Hotel also offers shuttle service for guests and partners with many local guiding companies within the Seward area.