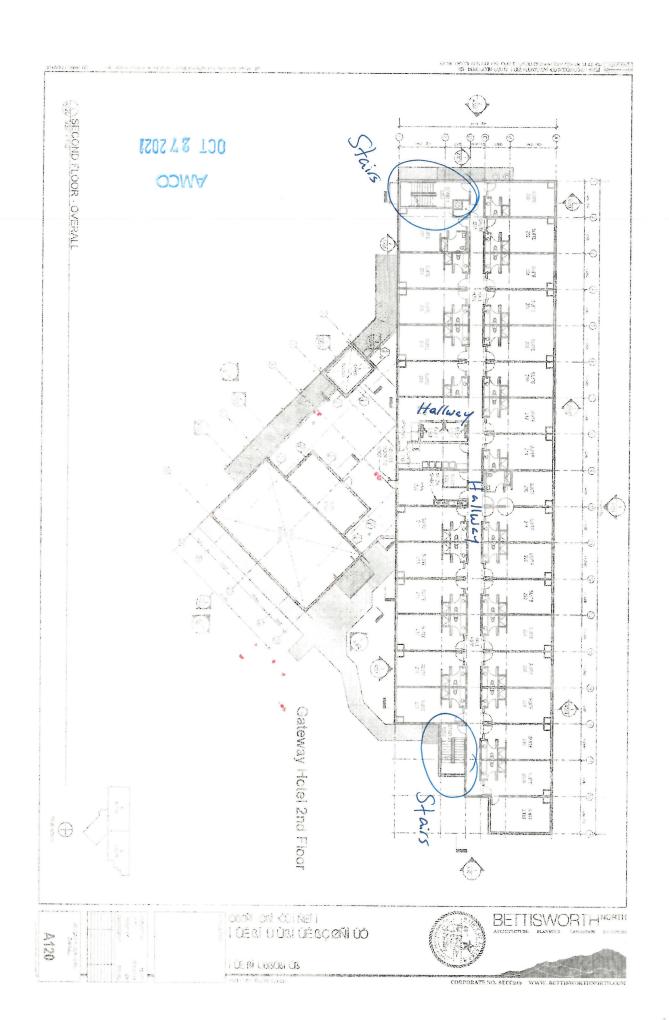

The applicant offers 75 rental rooms without kitchen facilities. This establishment offers a dining facility on site in their conference room.

Attachment: Tourism Statement

AB-00 AB-02 AB-03

Alcohol & Marijuana Control Office 550 West 7<sup>th</sup> Ave. Suite 1600 Anchorage, AK 99501

- The Gateway Hotel is a 75-room establishment with attached conference center. The
  purpose of our application for liquor license is allow us to cater events for our tourism/
  shore excursion groups staying with us. This will allow us to be able to serve the needs
  of more groups at one time. The conference center will also allow for shoulder season
  conferences in the Seward area.
- 2. The Gateway Hotel property is already constructed and will begin operation in May of 2021. Alcohol will only be served in the conference center area which is separate from the lodging side of the hotel. Many groups that stay with us like to have a catered meal on the last evening of their stay. As of now there are not a lot of options for these large of groups. Our seating area will handle up to 100 persons which will allow the groups to stay in Seward longer and enjoy more of our community.
- 3. The Gateway Hotel is owned and operated by Gateway 82, LLC.
- 4. The Gateway Hotel has 75 rooms available for nightly rental. All rooms include a dorm style refrigerator but do not have kitchenette accommodations (microwave, stove/range, etc.) and do not stock alcohol.