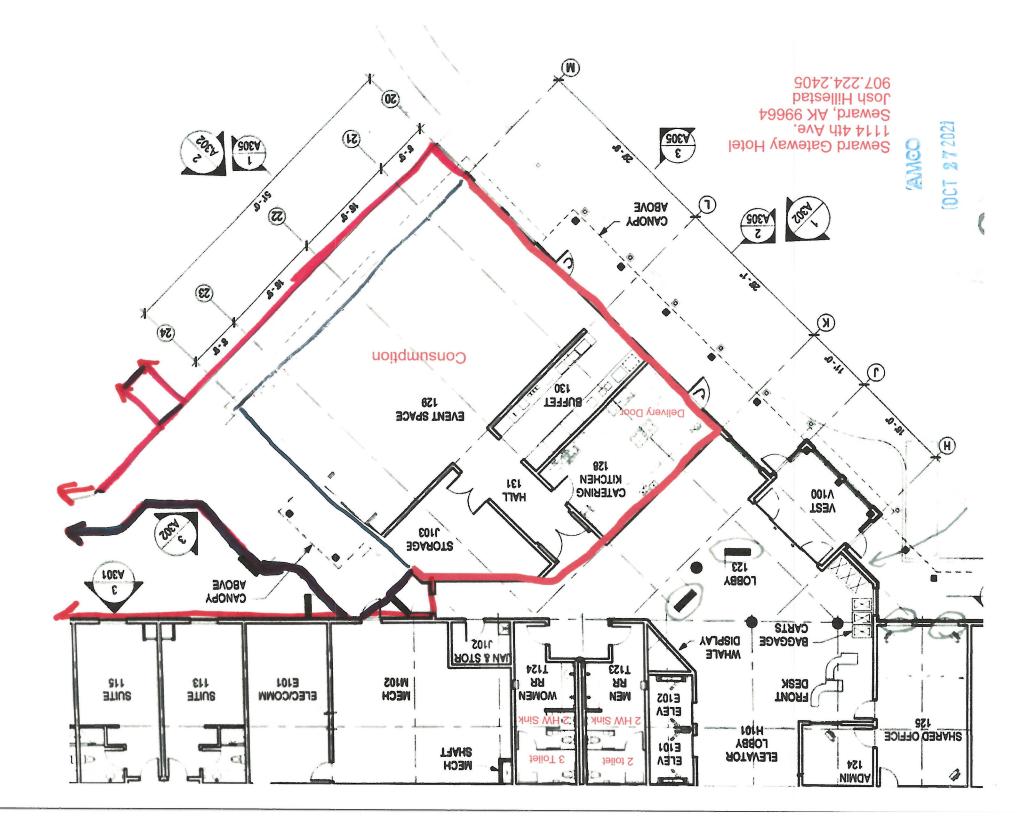

Gateway Hotel 1115 4th Ave. Seward, AK 99664

RE: Tourism Statement (Updated 928.21)

AMCO

OCT 272021

To whom it may concern,

Please find the following answers responding to the 6 questions listed on the tourism statement document.

- The Gateway Hotel is a 75-room establishment with attached conference center. The
  purpose of our application for liquor license is allow us to cater events for our tourism/
  shore excursion groups staying with us. This will allow us to be able to serve the needs
  of more groups at one time. The conference center will also allow for shoulder season
  conferences in the Seward area.
- 2. The Gateway Hotel property is already constructed and will begin operation in May of 2021. Alcohol will only be served in the conference center area which is separate from the lodging side of the hotel. Many groups that stay with us like to have a catered meal on the last evening of their stay. As of now there are not a lot of options for these large of groups. Our seating area will handle up to 100 persons which will allow the groups to stay in Seward longer and enjoy more of our community.
- 3. The Gateway Hotel is owned and operated by Gateway 82, LLC.
- 4. The Gateway Hotel has 75 rooms available for nightly rental. All rooms include a dorm style refrigerator but do not have kitchenette accommodations (microwave, stove/range, etc.) and do not stock alcohol.

- 5. The conference center at the Gateway Hotel doubles as the breakfast area for guests. Alcohol will only be available during special catered events and will not be available during the hours of 6-10AM daily.
- 6. The Gateway Hotel is operated in conjunction with Seward Wildlife Cruises, DBA Major Marine Tours. These tours will be available for booking within the hotel area. Gateway Hotel also offers shuttle service for guests and partners with many local guiding companies within the Seward area.