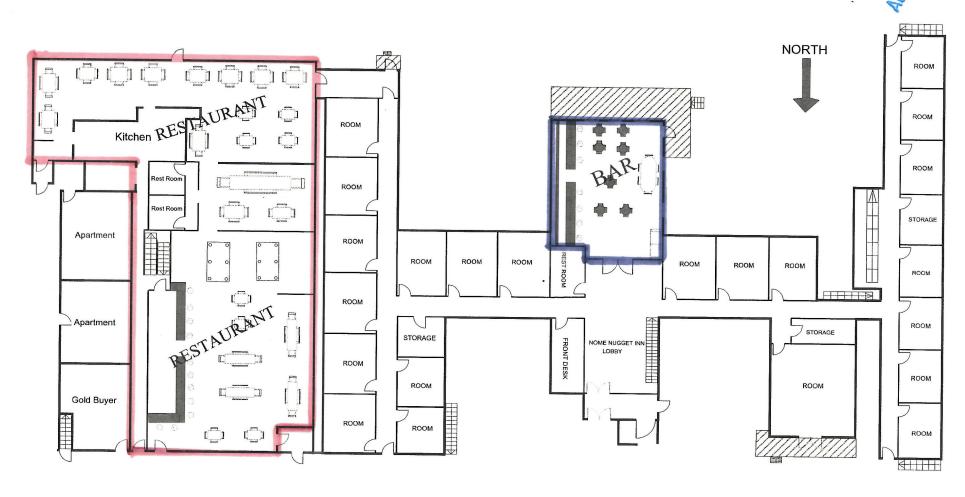

The hotel shares the same building with Bering Sea Bar and Grill which is connected by a hallway to the dining room and restaurant operated by the same owners. The dining room is available to patrons of the hotel. In addition, the hotel bar has food service from the restaurant available to order in the bar.

### **Tourism Statement**

| 2.5 Do you offer room rentals to the traveling public?                                                                                                                                                                                                               | X                             |                             |
|----------------------------------------------------------------------------------------------------------------------------------------------------------------------------------------------------------------------------------------------------------------------|-------------------------------|-----------------------------|
| If "yes" answer the following questions:                                                                                                                                                                                                                             |                               |                             |
| How many rooms are available?                                                                                                                                                                                                                                        |                               |                             |
| Total 48 Rooms                                                                                                                                                                                                                                                       |                               |                             |
| How many of the available rooms (if any) have kitchen facilities (defined as: a separate sink for with refrigeration and cooking appliance devices, including a microwave)?                                                                                          | r food prepara                | ation along                 |
| 1 Suite                                                                                                                                                                                                                                                              |                               |                             |
| Do you stock or plan to stock alcoholic beverages in guest rooms?                                                                                                                                                                                                    | YES                           | NO                          |
| If "no" is your facility located within an airport terminal?                                                                                                                                                                                                         | YES                           | NO                          |
| 2.6 If your establishment includes a dining facility, please describe that facility. If it does not please w                                                                                                                                                         | rite "none".                  |                             |
| The hotel is sharing the same building with Bering Sea Bar & Grill which is connected by a har restaurant operated by the same owners, the dining facility is available to patrons of the hotel, has food service from the restaurant available for order in the bar | llway to dinin                | g room and<br>the hotel bar |
| 2.7 If additional amenities are available to your guests through your establishment (eg: guided tours of guests, other activities that attract tourists), please describe them. If they are not offered, please writ                                                 | or trips, rental<br>e "none". | equipment for               |
| None                                                                                                                                                                                                                                                                 |                               |                             |
|                                                                                                                                                                                                                                                                      |                               |                             |