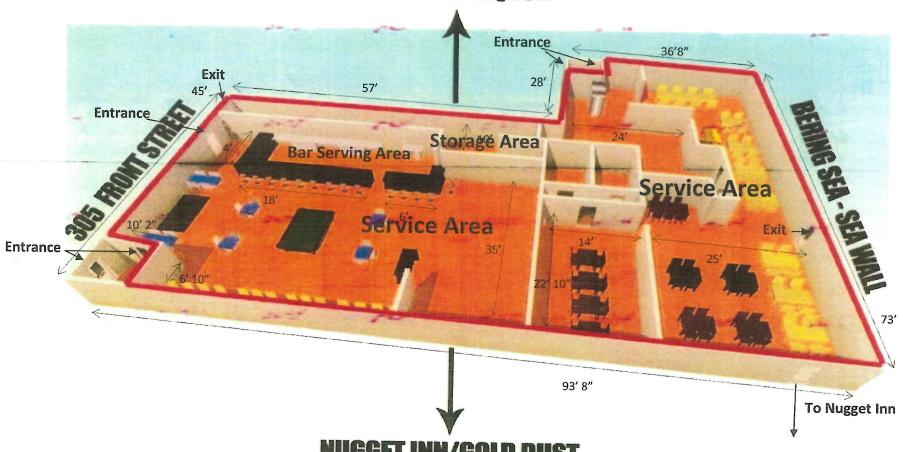

The hotel shares the same building with Bering Sea Bar and Grill which is connected by a hallway to the dining room and restaurant operated by the same owners. The dining room is available to patrons of the hotel. In addition, the hotel bar has food service from the restaurant available to order in the bar.

### **Tourism Statement**

| 2.5 Do you offer room rentals to the traveling public?                                                                                                                                                                                                               | X                             |                             |
|----------------------------------------------------------------------------------------------------------------------------------------------------------------------------------------------------------------------------------------------------------------------|-------------------------------|-----------------------------|
| If "yes" answer the following questions:                                                                                                                                                                                                                             |                               |                             |
| How many rooms are available?                                                                                                                                                                                                                                        |                               |                             |
| Total 48 Rooms                                                                                                                                                                                                                                                       |                               |                             |
| How many of the available rooms (if any) have kitchen facilities (defined as: a separate sink for with refrigeration and cooking appliance devices, including a microwave)?                                                                                          | r food prepara                | ation along                 |
| 1 Suite                                                                                                                                                                                                                                                              |                               |                             |
| Do you stock or plan to stock alcoholic beverages in guest rooms?                                                                                                                                                                                                    | YES                           | NO                          |
| If "no" is your facility located within an airport terminal?                                                                                                                                                                                                         | YES                           | NO                          |
| 2.6 If your establishment includes a dining facility, please describe that facility. If it does not please w                                                                                                                                                         | rite "none".                  |                             |
| The hotel is sharing the same building with Bering Sea Bar & Grill which is connected by a har restaurant operated by the same owners, the dining facility is available to patrons of the hotel, has food service from the restaurant available for order in the bar | llway to dinin                | g room and<br>the hotel bar |
| 2.7 If additional amenities are available to your guests through your establishment (eg: guided tours of guests, other activities that attract tourists), please describe them. If they are not offered, please writ                                                 | or trips, rental<br>e "none". | equipment for               |
| None                                                                                                                                                                                                                                                                 |                               |                             |
|                                                                                                                                                                                                                                                                      |                               |                             |