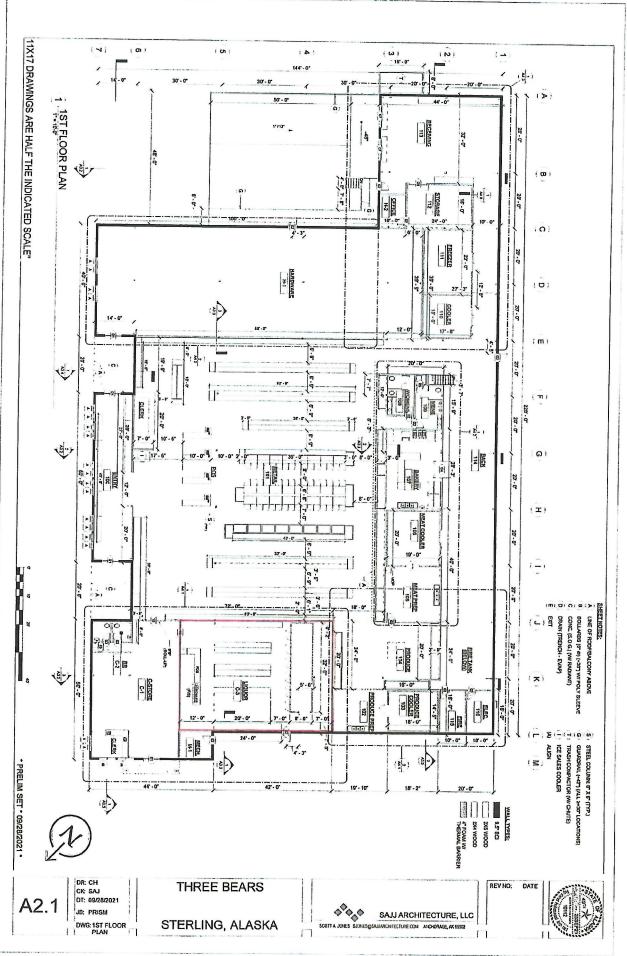

### Alaska Alcoholic Beverage Control Board Form AB-02: Premises Diagram

#### What is this form?

A detailed diagram of the proposed licensed premises is required for all liquor license applications, per AS 04.11.260 and 3 AAC 304.185. Your diagram must include dimensions and must show all entrances and boundaries of the premises, walls, bars, fixtures, and areas of storage, service, consumption, and manufacturing. If your proposed premises is located within a building or building complex that contains multiple businesses and/or tenants, please provide an additional page that clearly shows the location of your proposed premises within the building or building complex, along with the addresses and/or suite numbers of the other businesses and/or tenants within the building or building complex.

The <u>second page</u> of this form is not required. Blueprints, CAD drawings, or other clearly drawn and marked diagrams may be submitted in lieu of the second page of this form. The first page must still be completed, attached to, and submitted with any supplemental diagrams. An AMCO employee may require you to complete the second page of this form if additional documentation for your premises diagram is needed.

This form must be completed and submitted to AMCO's main office before any license application will be considered complete.

Yes No

I have attached blueprints, CAD drawings, or other supporting documents in addition to, or in lieu of, the second page of this form.

### Section 1 – Establishment Information

Enter information for the business seeking to be licensed, as identified on the license application.

| Licensee:          | Three Bears Alaska, Inc. | License Number: |    | 976  |       |  |  |
|--------------------|--------------------------|-----------------|----|------|-------|--|--|
| License Type:      | Package Store            |                 |    |      |       |  |  |
| Doing Business As: | Bear's Den Liquor        |                 |    |      |       |  |  |
| Premises Address:  | 33035 Sterling Highway   |                 |    |      |       |  |  |
| City:              | Sterling                 | State:          | AK | ZIP: | 99672 |  |  |