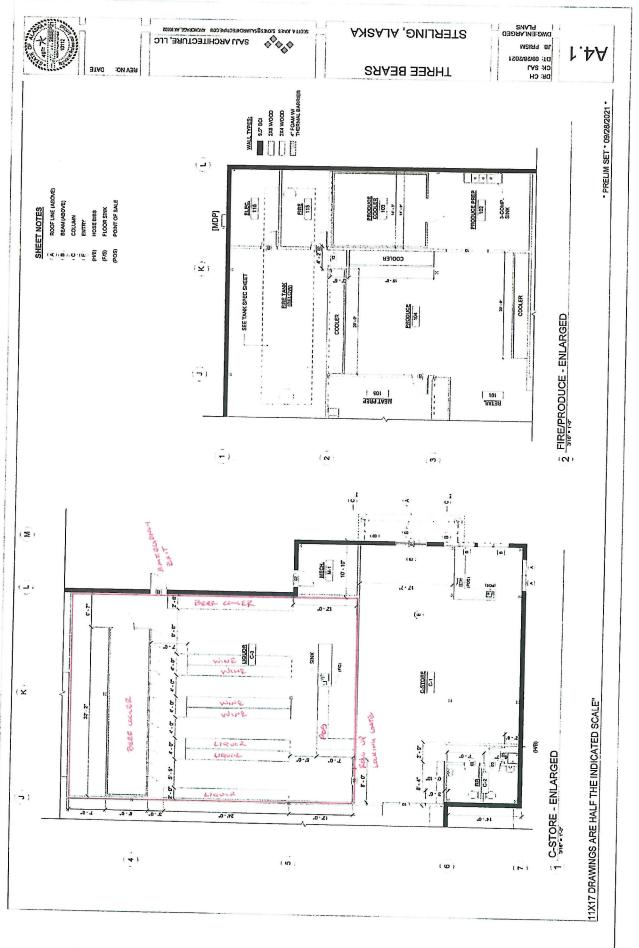

### Alaska Alcoholic Beverage Control Board Form AB-02: Premises Diagram

#### What is this form?

A detailed diagram of the proposed licensed premises is required for all liquor license applications, per AS 04.11.260 and 3 AAC 304.185. Your diagram must include dimensions and must show all entrances and boundaries of the premises, walls, bars, fixtures, and areas of storage, service, consumption, and manufacturing. If your proposed premises is located within a building or building complex that contains multiple businesses and/or tenants, please provide an additional page that clearly shows the location of your proposed premises within the building or building complex, along with the addresses and/or suite numbers of the other businesses and/or tenants within the building or building complex.

The <u>second page</u> of this form is not required. Blueprints, CAD drawings, or other clearly drawn and marked diagrams may be submitted in lieu of the second page of this form. The first page must still be completed, attached to, and submitted with any supplemental diagrams. An AMCO employee may require you to complete the second page of this form if additional documentation for your premises diagram is needed.

This form must be completed and submitted to AMCO's main office before any license application will be considered complete.

Yes No

I have attached blueprints, CAD drawings, or other supporting documents in addition to, or in lieu of, the second page of this form.

### Section 1 – Establishment Information

Enter information for the business seeking to be licensed, as identified on the license application.

| Licensee:          | Three Bears Alaska, Inc. | License Number: |    | 976  |       |  |  |
|--------------------|--------------------------|-----------------|----|------|-------|--|--|
| License Type:      | Package Store            |                 |    |      |       |  |  |
| Doing Business As: | Bear's Den Liquor        |                 |    |      |       |  |  |
| Premises Address:  | 33035 Sterling Highway   |                 |    |      |       |  |  |
| City:              | Sterling                 | State:          | AK | ZIP: | 99672 |  |  |