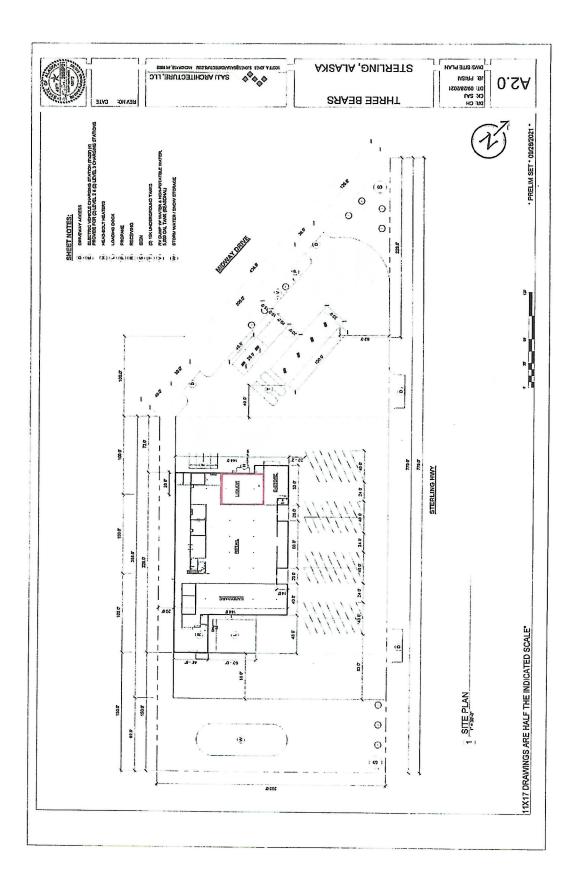

### Alaska Alcoholic Beverage Control Board Form AB-02: Premises Diagram

#### What is this form?

A detailed diagram of the proposed licensed premises is required for all liquor license applications, per AS 04.11.260 and 3 AAC 304.185. Your diagram must include dimensions and must show all entrances and boundaries of the premises, walls, bars, fixtures, and areas of storage, service, consumption, and manufacturing. If your proposed premises is located within a building or building complex that contains multiple businesses and/or tenants, please provide an additional page that clearly shows the location of your proposed premises within the building or building complex, along with the addresses and/or suite numbers of the other businesses and/or tenants within the building or building complex.

The <u>second page</u> of this form is not required. Blueprints, CAD drawings, or other clearly drawn and marked diagrams may be submitted in lieu of the second page of this form. The first page must still be completed, attached to, and submitted with any supplemental diagrams. An AMCO employee may require you to complete the second page of this form if additional documentation for your premises diagram is needed.

### Section 1 – Establishment Information

Enter information for the business seeking to be licensed, as identified on the license application.

| Licensee:          | Three Bears Alaska, Inc. | License Number: |    | 976  |       |  |  |
|--------------------|--------------------------|-----------------|----|------|-------|--|--|
| License Type:      | Package Store            |                 |    |      |       |  |  |
| Doing Business As: | Bear's Den Liquor        |                 |    |      |       |  |  |
| Premises Address:  | 33035 Sterling Highway   |                 |    |      |       |  |  |
| City:              | Sterling                 | State:          | AK | ZIP: | 99672 |  |  |