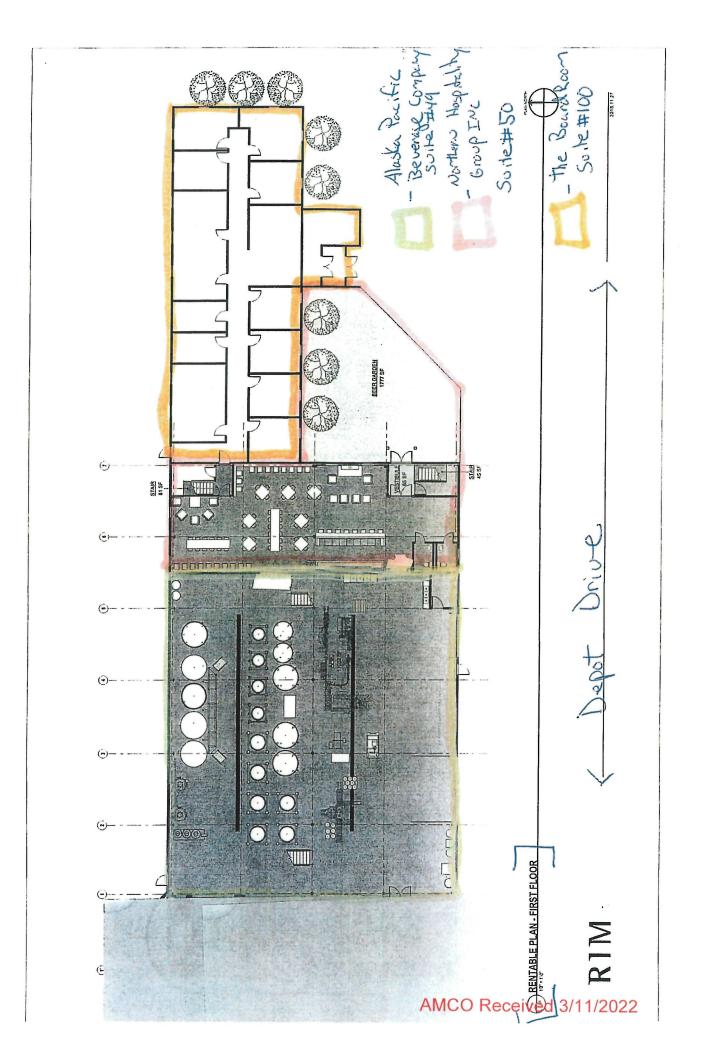

### **Section 1 – Establishment and Contact Information**

Enter information for the business seeking to be licensed.

| Licensee:             | Northern Hospitality Group, Inc |                                         |                      |  |           |  |  |
|-----------------------|---------------------------------|-----------------------------------------|----------------------|--|-----------|--|--|
| License Type:         | Package Store License           |                                         | Statutory Reference: |  | 04.11.150 |  |  |
| Doing Business As:    | 49th State Spirits and Gi       | 49th State Spirits and Gifts @ The Rail |                      |  |           |  |  |
| Premises Address:     | 721 Depot Drive Suite #         | 50                                      |                      |  |           |  |  |
| City:                 | Anchorage                       | Anchorage State: Ak ZIP: 99501          |                      |  |           |  |  |
| Local Governing Body: | Municipality of Anchorage       |                                         |                      |  |           |  |  |
| Community Council:    | Downtown Community C            | Council                                 |                      |  |           |  |  |