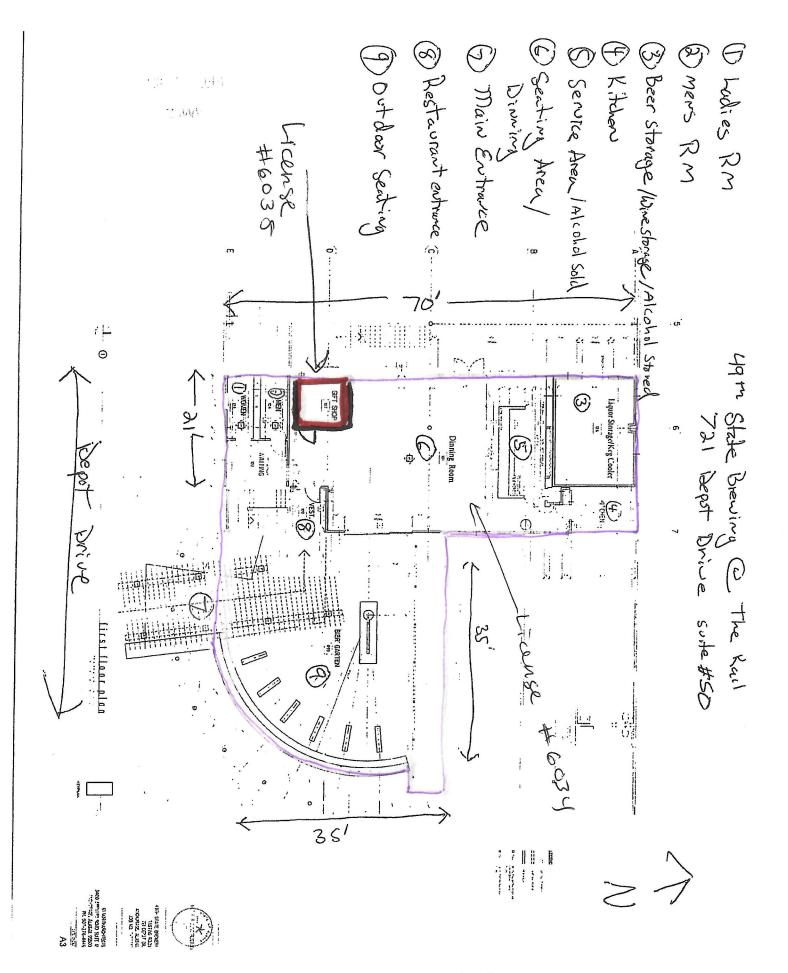

#### Package Store

49<sup>th</sup> State Spirits & Gifts @ The Rail, LL#6035 – AR 2022-149
Pending approval by the Assembly of a special land use permit.
-Per 3 AAC 304.145(d) the applicant was given the opportunity to defend their application by public hearing at the May 10, 2022 Assembly Meeting.

#### <u>Restaurant/Eating Place</u>

49<sup>th</sup> State Brewing @ The Rail, LL#6034 – *AR 2022-152* 

Pending approval by the Assembly of a special land use permit.

-Per 3 AAC 304.145(d) the applicant was given the opportunity to defend their application by public hearing at the May 10, 2022 Assembly Meeting.

### **Section 1 – Establishment and Contact Information**

Enter information for the business seeking to be licensed.

| Licensee:             | Northern Hospitality Group, Inc |                                         |                      |  |           |  |  |
|-----------------------|---------------------------------|-----------------------------------------|----------------------|--|-----------|--|--|
| License Type:         | Package Store License           |                                         | Statutory Reference: |  | 04.11.150 |  |  |
| Doing Business As:    | 49th State Spirits and Gi       | 49th State Spirits and Gifts @ The Rail |                      |  |           |  |  |
| Premises Address:     | 721 Depot Drive Suite #         | 50                                      |                      |  |           |  |  |
| City:                 | Anchorage                       | Anchorage State: Ak ZIP: 99501          |                      |  |           |  |  |
| Local Governing Body: | Municipality of Anchorage       |                                         |                      |  |           |  |  |
| Community Council:    | Downtown Community C            | Council                                 |                      |  |           |  |  |