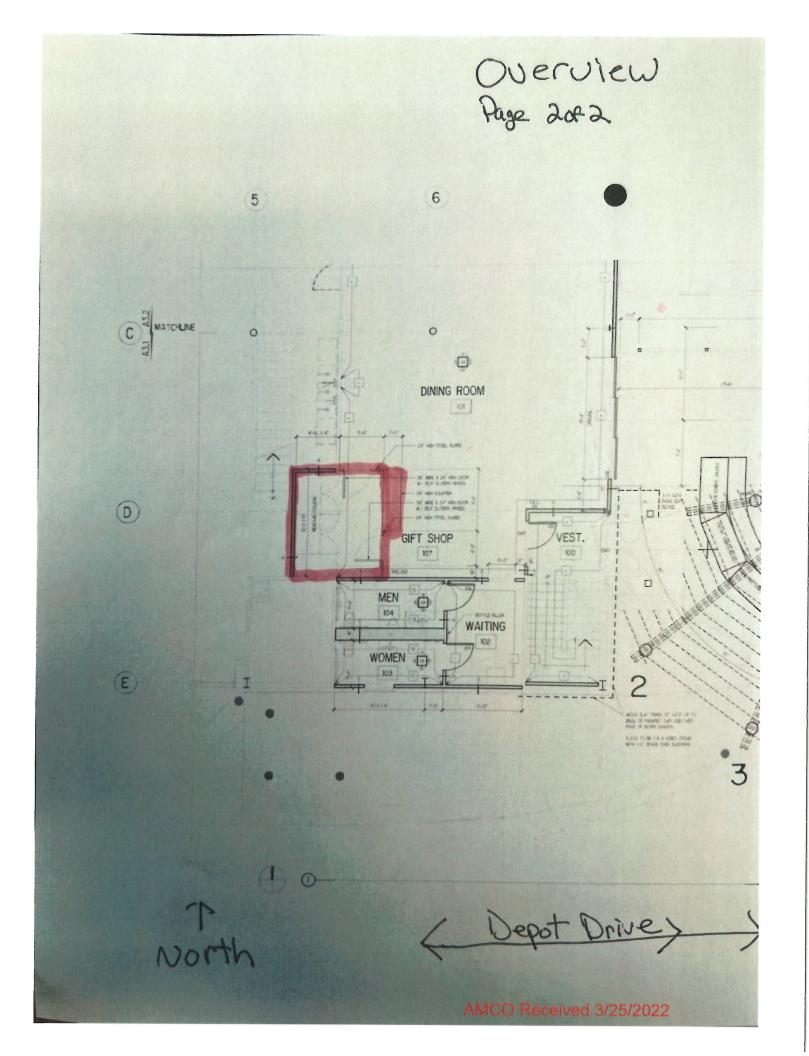

### **Section 1 – Establishment and Contact Information**

Enter information for the business seeking to be licensed.

| Licensee:             | Northern Hospitality Group, Inc |                                         |                      |  |           |  |  |
|-----------------------|---------------------------------|-----------------------------------------|----------------------|--|-----------|--|--|
| License Type:         | Package Store License           |                                         | Statutory Reference: |  | 04.11.150 |  |  |
| Doing Business As:    | 49th State Spirits and Gi       | 49th State Spirits and Gifts @ The Rail |                      |  |           |  |  |
| Premises Address:     | 721 Depot Drive Suite #         | 50                                      |                      |  |           |  |  |
| City:                 | Anchorage                       | Anchorage State: Ak ZIP: 99501          |                      |  |           |  |  |
| Local Governing Body: | Municipality of Anchorage       |                                         |                      |  |           |  |  |
| Community Council:    | Downtown Community C            | Council                                 |                      |  |           |  |  |