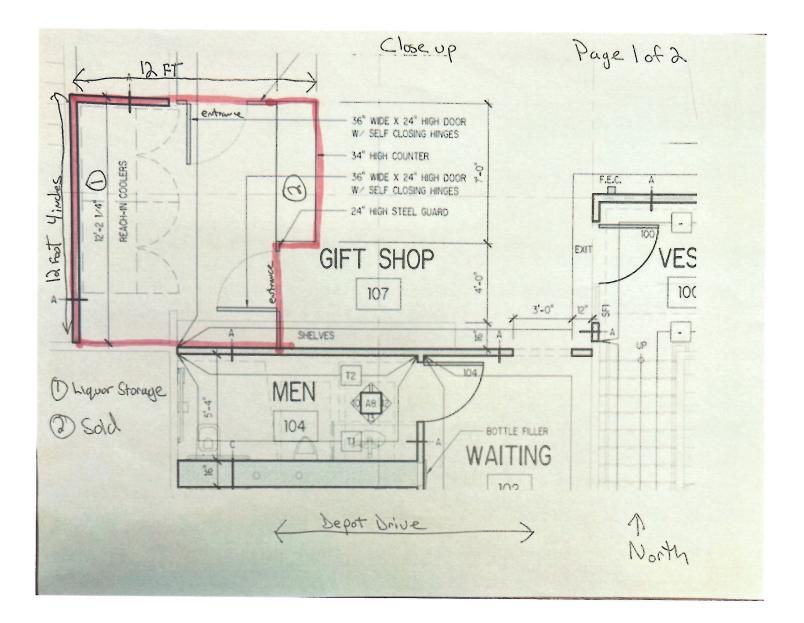

### **Section 1 – Establishment and Contact Information**

Enter information for the business seeking to be licensed.

| Licensee:             | Northern Hospitality Group, Inc |                                         |                      |  |           |  |  |
|-----------------------|---------------------------------|-----------------------------------------|----------------------|--|-----------|--|--|
| License Type:         | Package Store License           |                                         | Statutory Reference: |  | 04.11.150 |  |  |
| Doing Business As:    | 49th State Spirits and Gi       | 49th State Spirits and Gifts @ The Rail |                      |  |           |  |  |
| Premises Address:     | 721 Depot Drive Suite #         | 50                                      |                      |  |           |  |  |
| City:                 | Anchorage                       | Anchorage State: Ak ZIP: 99501          |                      |  |           |  |  |
| Local Governing Body: | Municipality of Anchorage       |                                         |                      |  |           |  |  |
| Community Council:    | Downtown Community C            | Council                                 |                      |  |           |  |  |