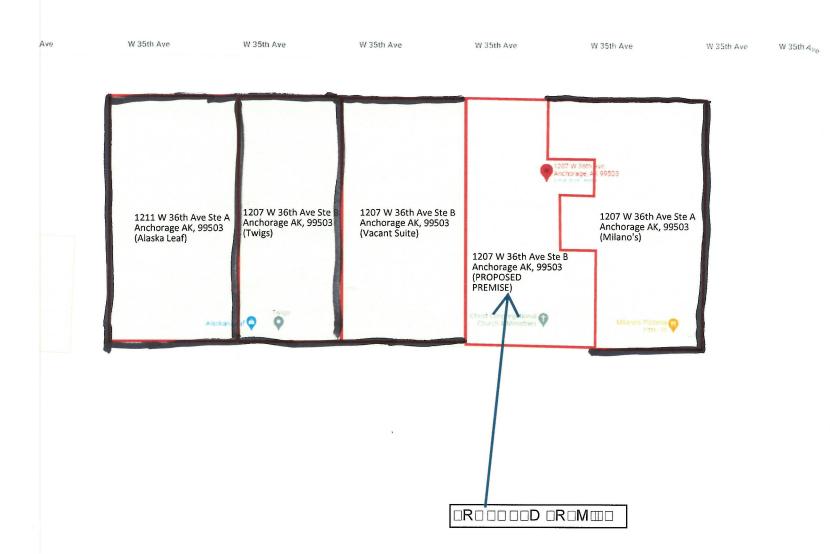

#### **Section 1 - Transferor Information**

Enter information for the *current* licensee and licensed establishment.

| Licensee:             | PETE AND ELVIRA FOU             | License #:           |        | 5118         |       |  |
|-----------------------|---------------------------------|----------------------|--------|--------------|-------|--|
| License Type:         | PACKAGE STORE                   | Statutory Reference: |        | AS 04.11.150 |       |  |
| Doing Business As:    | 36TH AVE LIQUOR, INC.           |                      |        |              |       |  |
| Premises Address:     | 1207 W. 36TH AVE. B             | 1207 W. 36TH AVE. B  |        |              |       |  |
| City:                 | ANCHORAGE                       | State:               | ALASKA | ZIP:         | 99503 |  |
| Local Governing Body: | Body: MUNICIPALITY OF ANCHORAGE |                      |        |              |       |  |

## **Section 2 - Transferee Information** Enter information for the new applicant and/or location seeking to be licensed. Licensee: ALLOCATED LLC **Doing Business As:** ALLOCATED 1207 W. 36TH AVE. B Premises Address: City: **ANCHORAGE** State: **ALASKA** ZIP: 99503 **Community Council:** SPENARD COMMUNITY COUNCIL Mailing Address: 545 W FIREWEED LN City: ANCHORAGE State: ALASKA ZIP: 99503 **Designated Licensee:** LONG LAM **Contact Phone: Business Phone:** 619-302-5354 714-510-2545 **Contact Email:** LAM.LONG9@GMAIL.COM Seasonal License? If "Yes", write your six-month operating period: Section 3 – Premises Information Premises to be licensed is: an existing facility a new building a proposed building The next two questions must be completed by beverage dispensary (including tourism) and package store applicants only: What is the distance of the shortest pedestrian route from the public entrance of the building of your proposed premises to the outer boundaries of the nearest school grounds? Include the unit of measurement in your answer. Willow Crest Elementary School, 1.0 mile What is the distance of the shortest pedestrian route from the public entrance of the building of your proposed premises to the public entrance of the nearest church building? Include the unit of measurement in your answer.