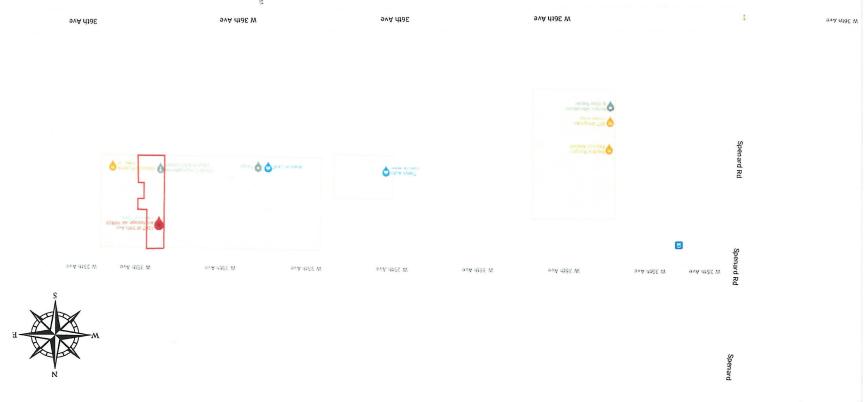

## **Section 2 - Transferee Information** Enter information for the new applicant and/or location seeking to be licensed. Licensee: ALLOCATED LLC **Doing Business As:** ALLOCATED 1207 W. 36TH AVE. B Premises Address: City: **ANCHORAGE** State: **ALASKA** ZIP: 99503 **Community Council:** SPENARD COMMUNITY COUNCIL Mailing Address: 545 W FIREWEED LN City: ANCHORAGE State: ALASKA ZIP: 99503 **Designated Licensee:** LONG LAM **Contact Phone: Business Phone:** 619-302-5354 714-510-2545 **Contact Email:** LAM.LONG9@GMAIL.COM Seasonal License? If "Yes", write your six-month operating period: Section 3 – Premises Information Premises to be licensed is: an existing facility a new building a proposed building The next two questions must be completed by beverage dispensary (including tourism) and package store applicants only: What is the distance of the shortest pedestrian route from the public entrance of the building of your proposed premises to the outer boundaries of the nearest school grounds? Include the unit of measurement in your answer. Willow Crest Elementary School, 1.0 mile What is the distance of the shortest pedestrian route from the public entrance of the building of your proposed premises to the public entrance of the nearest church building? Include the unit of measurement in your answer.

[Form AB-01] (rev 2/24/2022) Page 2 of 7

Response Church and Refuge City Church, both 0.2 miles

Address:

City:

Alcohol and Marijuana Control Office 550 W 7<sup>th</sup> Avenue, Suite 1600 Anchorage, AK 99501 <u>alcohol.licensing@alaska.gov</u>