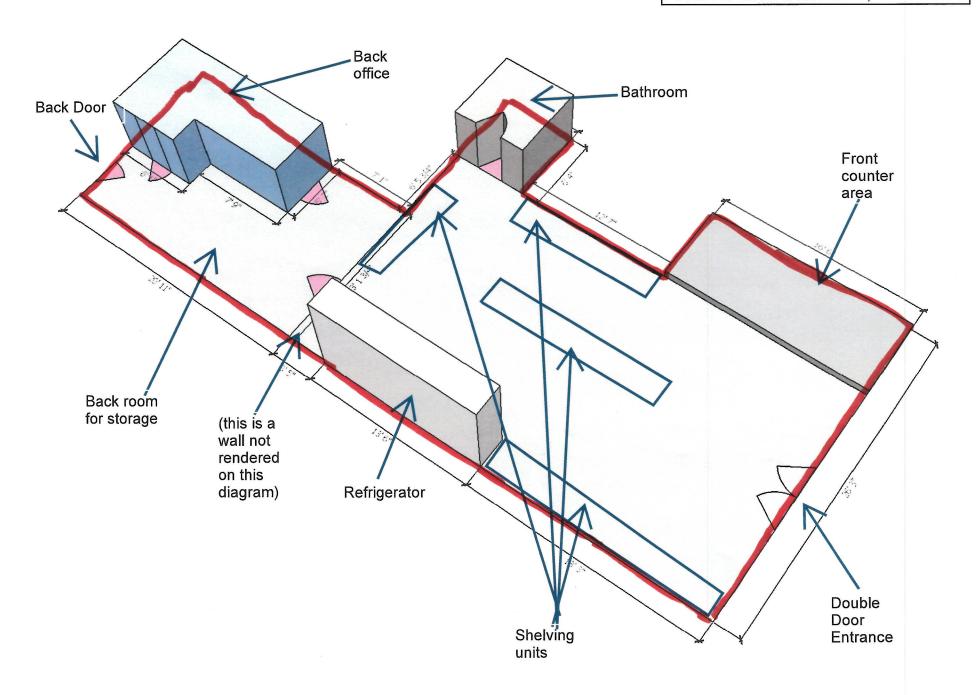

#### **Section 1 - Transferor Information**

Enter information for the *current* licensee and licensed establishment.

| Licensee:             | PETE AND ELVIRA FOU             | License #:           |        | 5118         |       |  |
|-----------------------|---------------------------------|----------------------|--------|--------------|-------|--|
| License Type:         | PACKAGE STORE                   | Statutory Reference: |        | AS 04.11.150 |       |  |
| Doing Business As:    | 36TH AVE LIQUOR, INC.           |                      |        |              |       |  |
| Premises Address:     | 1207 W. 36TH AVE. B             | 1207 W. 36TH AVE. B  |        |              |       |  |
| City:                 | ANCHORAGE                       | State:               | ALASKA | ZIP:         | 99503 |  |
| Local Governing Body: | Body: MUNICIPALITY OF ANCHORAGE |                      |        |              |       |  |

## **Section 2 - Transferee Information** Enter information for the new applicant and/or location seeking to be licensed. Licensee: ALLOCATED LLC **Doing Business As:** ALLOCATED 1207 W. 36TH AVE. B Premises Address: City: **ANCHORAGE** State: **ALASKA** ZIP: 99503 **Community Council:** SPENARD COMMUNITY COUNCIL Mailing Address: 545 W FIREWEED LN City: ANCHORAGE State: ALASKA ZIP: 99503 **Designated Licensee:** LONG LAM **Contact Phone: Business Phone:** 619-302-5354 714-510-2545 **Contact Email:** LAM.LONG9@GMAIL.COM Seasonal License? If "Yes", write your six-month operating period: Section 3 – Premises Information Premises to be licensed is: an existing facility a new building a proposed building The next two questions must be completed by beverage dispensary (including tourism) and package store applicants only: What is the distance of the shortest pedestrian route from the public entrance of the building of your proposed premises to the outer boundaries of the nearest school grounds? Include the unit of measurement in your answer. Willow Crest Elementary School, 1.0 mile What is the distance of the shortest pedestrian route from the public entrance of the building of your proposed premises to the public entrance of the nearest church building? Include the unit of measurement in your answer.