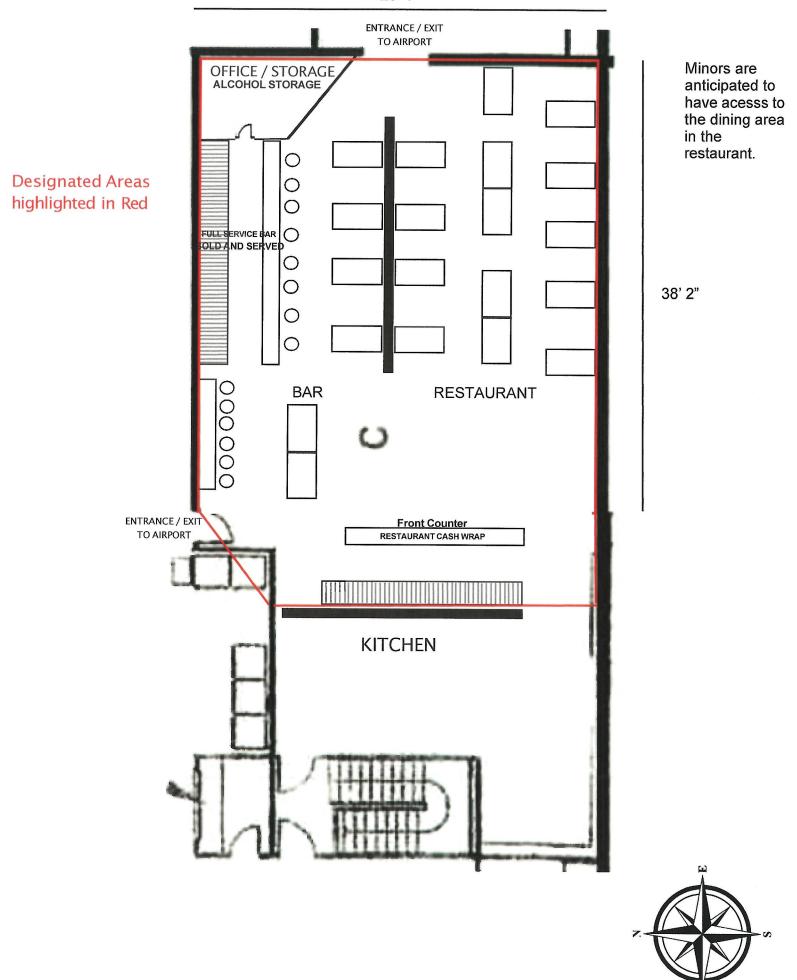

n 1 - Establishment Information                                                                                                |     | 10 FE |

Enter information for the business seeking to be licerard. In identified on the license application.

| Licensee:          | J&G Airport Restaurant        | License | Number: | 3759 |       |
|--------------------|-------------------------------|---------|---------|------|-------|
| License Type:      | Beverage Dispensary - Tourism |         |         |      |       |
| Doing Business As: | J&G Airport Restaurant        |         |         |      |       |
| Premises Address:  | Unalaska Airport Terminal     |         |         | ×    |       |
| City:              | Unalaska                      | State:  | AK      | ZIP: | 99692 |

Fage 1 of 2







Surveillance camera for security of the storage unit



Alcohol and Marijuana Control Office 550 W 7th Avenue, Suite 1600 Anchorage, AK 99501

alcohol.licensingsPalaska.gov

https://www.commerce.alaska.gos/web/amco

Phone: 907,269,0350

### Alaska Alcoholic Beverage Control Board

### Form AB-03: Restaurant Designation Permit Application

#### Why is this form needed?

A restaurant designation permit application is required for a licensee desiring designation under 3 AAC 304.715 - 3 AAC 304.795 as a bona fide restaurant, hotel, or eating place for purposes of AS 04.16.010(c) or AS 04.16.049. Designation will be granted only to a holder of a beverage dispensary, club, recreational site, golf course, or restaurant or eating place license, and only if the requirements of 3 AAC 304.305,