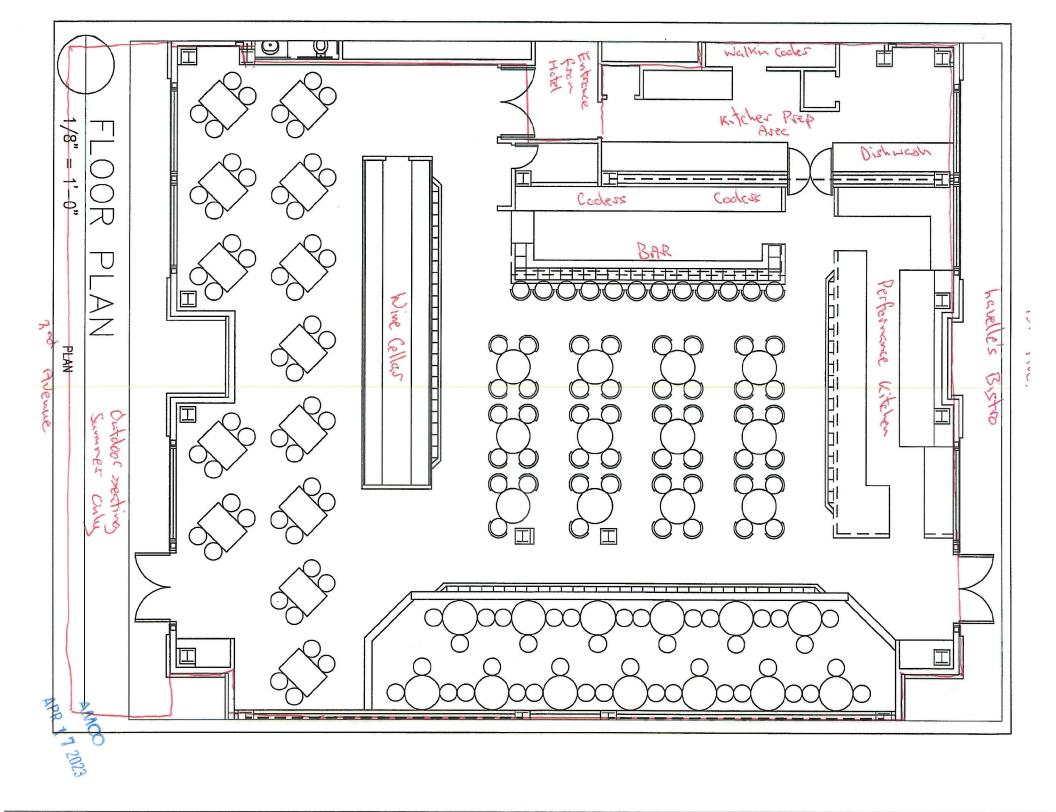

## **Section 2 – Detailed Premises Diagram**

Clearly indicate the boundaries of the premises and the proposed licensed area within that property. Clearly indicate the interior layout of any enclosed areas on the proposed premises. Clearly identify all entrances and exits, walls, bars, and fixtures, and outline in red the perimeter of the areas designated for alcohol storage, service, consumption, and manufacturing. Include dimensions, crossstreets, and points of reference in your drawing. You may attach blueprints or other detailed drawings that meet the requirements of this form.

See attached 1 1 Page 2 of 2

[Form AB-02] (rev 2/28/2022)

AMCO APR 1 7 2023