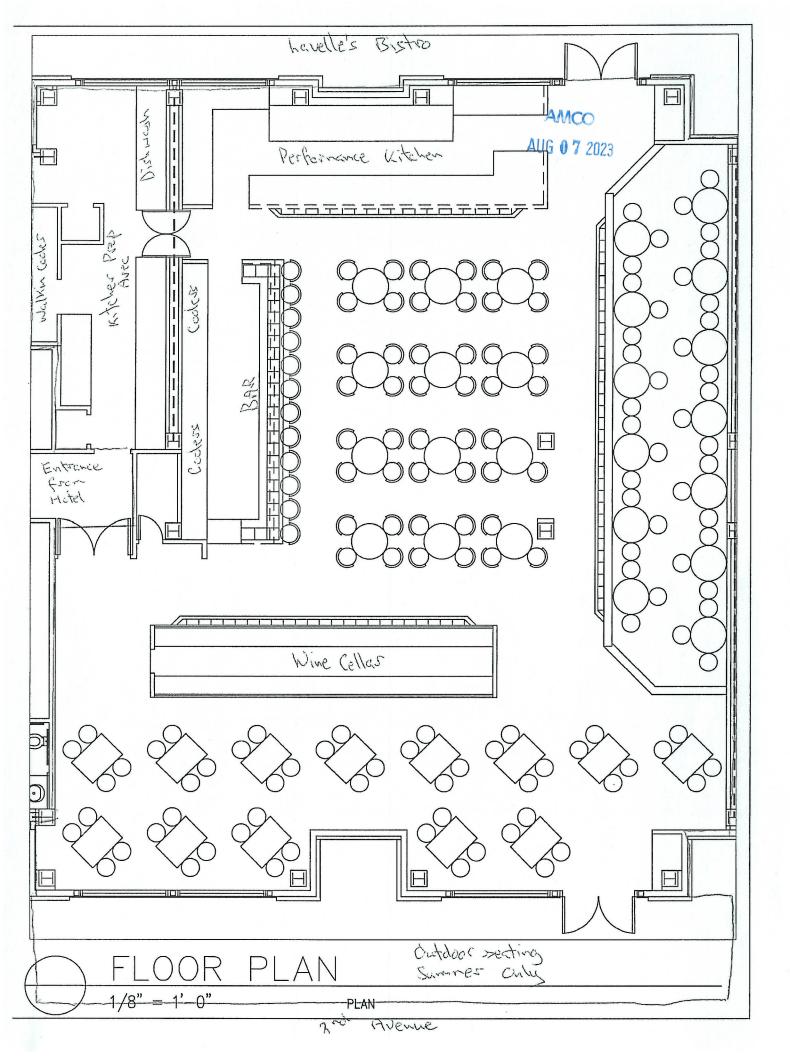

## **Section 2 – Detailed Premises Diagram**

Clearly indicate the boundaries of the premises and the proposed licensed area within that property. Clearly indicate the interior layout of any enclosed areas on the proposed premises. Clearly identify all entrances and exits, walls, bars, and fixtures, and outline in red the perimeter of the areas designated for alcohol storage, service, consumption, and manufacturing. Include dimensions, crossstreets, and points of reference in your drawing. You may attach blueprints or other detailed drawings that meet the requirements of this form.

See attached 1 1 Page 2 of 2

[Form AB-02] (rev 2/28/2022)

AMCO APR 1 7 2023