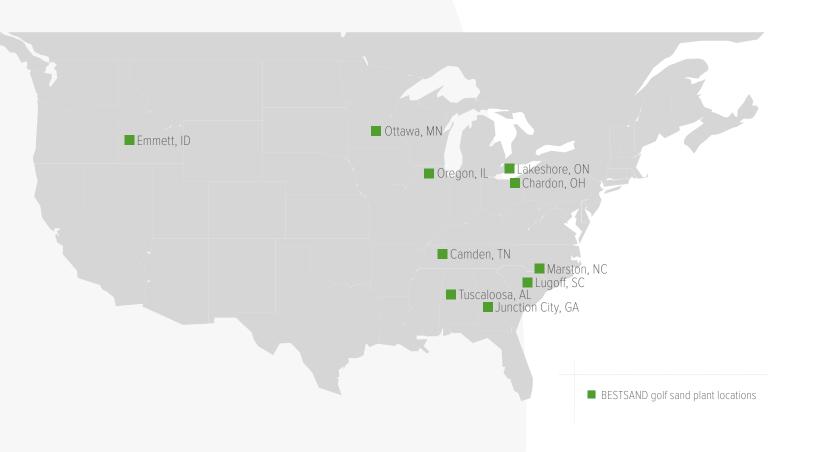

# Coast to coast supply capabilities to ensure fast solutions

14.4+ million tons of total capacity

We're proud to talk about our company's 14.4+ million tons of annual sand capacity with 1+ billion tons of reserves. We strategized this footprint knowing you must receive product reliably and quickly at the most competitive shipping cost so we also developed the industry's most comprehensive and accessible distribution network. You can rely on our high-performance golf products to keep your customers happy.