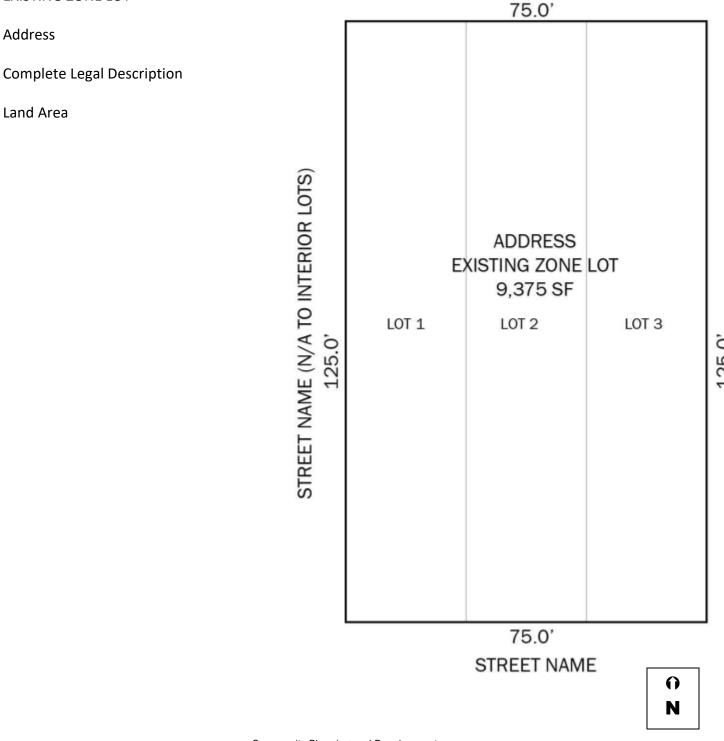

**EXISTING ZONE LOT** 

Address

# **Existing Zone Lot Example**

### **EXISTING ZONE LOT**

16' PUBLIC ALLEY

**Community Planning and Development** 201 W. Colfax Ave., Dept. 205 | Denver, CO 80202 www.denvergov.org/cpd p. (720) 865-2700

<sup>125.0&#</sup>x27;