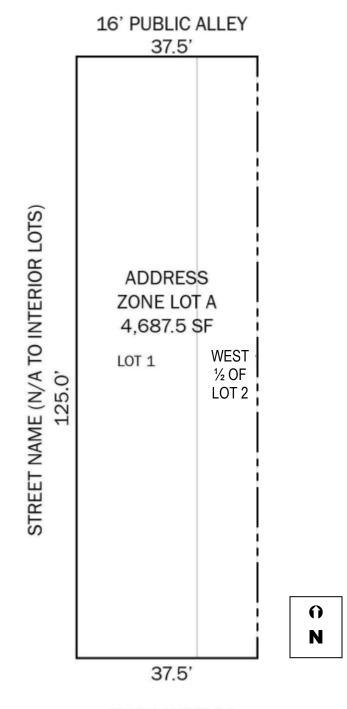

## **Proposed Zone Lot A Example**

ZONE LOT A

Address

Complete Legal Description

Land Area

#### **PROPOSED ZONE LOT A**

STREET NAME

Community Planning and Development 201 W. Colfax Ave., Dept. 205 | Denver, CO 80202 www.denvergov.org/cpd p. (720) 865-2700