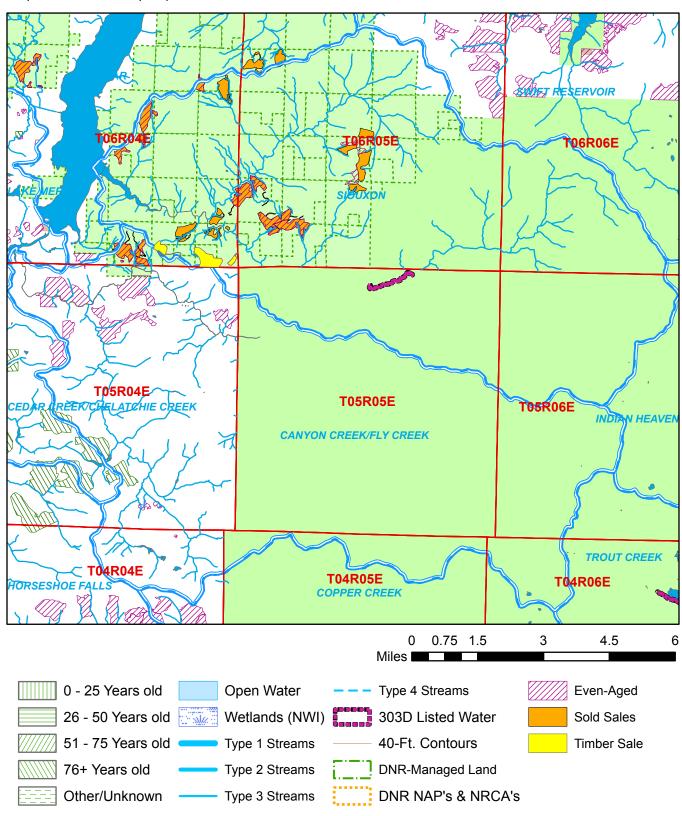

## **Watershed Administrative Unit Map**

Sale Name: DABBLER Sale District: LEWIS RIVER Sale Date: October, 2024 Sale Location: T06R04E 35, 36 WAU: Multiple WAUs

WAU Acres: 85143.9

Map created on: 7/30/2024

This color map is produced by the Washington Department of Natural Resources (DNR), for discussion purposes only. If the copy you have is black and white, some of the information may not read correctly. Wetland locations are from the National Wetland Inventory (NWI) database. They are incomplete and may need field verification. The source data for this map is stored on the DNR's Geographic Information System. Although the DNR makes every reasonable effort to keep such data current, it cannot and does not accept liabili for any errors or omissions. No warranty accompanies this material. Refer to the SEPA Checklist for additional detail.