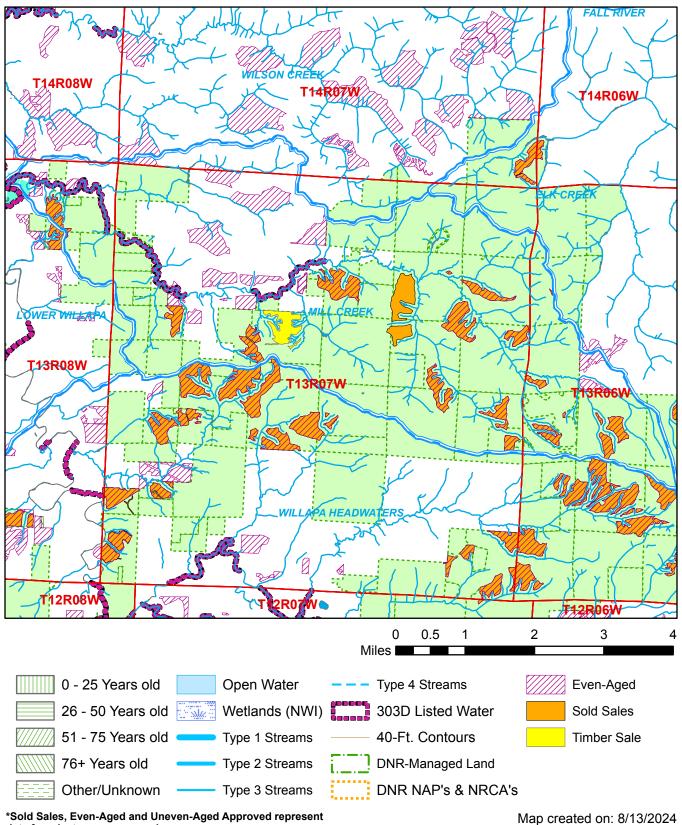

## **Watershed Administrative Unit Map**

Sale Name: INTENT Sale District: FRANCES Sale Date: November, 2024 Sale Location: T13R07W 9, 16

WAU: Mill Creek WAU Acres: 15114.5

This color map is produced by the Washington Department of Natural Resources (DNR), for discussion purposes only. If the copy you have is black and white, some of the information may not read correctly. Wetland locations are from the National Wetland Inventory (NWI) database. They are incomplete and may need field verification. The source data for this map is stored on the DNR's Geographic Information System. Although the DNR makes every reasonable effort to keep such date current, it cannot and does not accept liability for any errors or omissions. No warranty accompanies this material. Refer to the SEPA Checklist for additional detail.