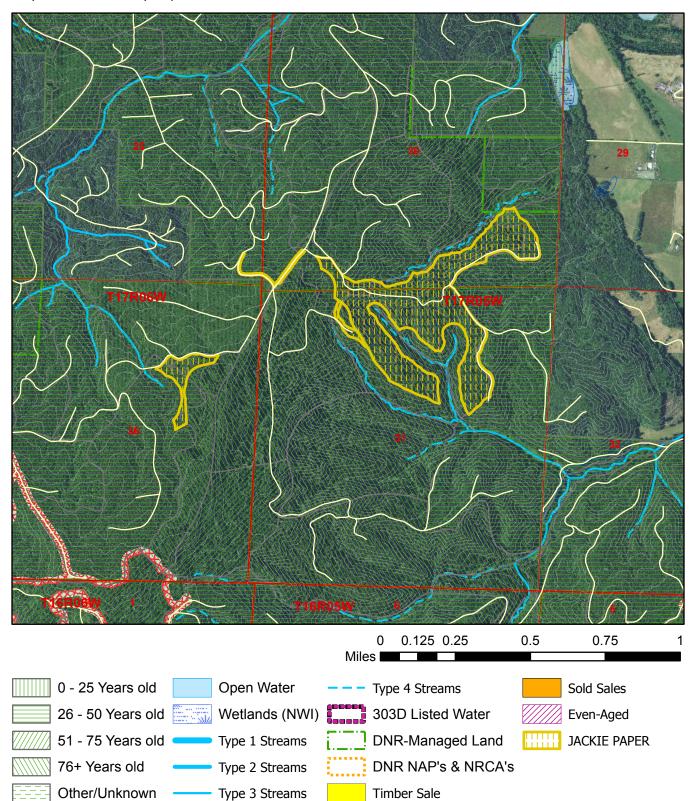

## Harvest Unit Adjacency Map

Sale Name: JACKIE PAPER Sale District: INDEP VLY Sale Date: November, 2024 Sale Unit(s): All (4) Units Sale Location: T17R05W 30, 31, T17R06W 36

| 22 23    | 24 | 19 | 20 | 21 |
|----------|----|----|----|----|
| 27 26    | 25 | 30 | 29 | 28 |
| 84<br>35 | 36 | 31 | 32 | 33 |
| 3        | 1  | 6  | 5  | 4  |

This color map is produced by the Washington Department of Natural Resources (DNR), for discussion purposes only. If the copy you have is black and white, some of the information may not read correctly. Wetland locations are from the National Wetland Inventory (NWI) database. They are incomplete and may need field verification. The source data for this map is stored on the DNR's Geographic Information System. Although the DNR makes every reasonable effort to keep such data current, it cannot and does not accept liability for any errors or omissions. No warranty accompanies this material. Refer to the SEPA Checklist for additional detail.

\*Sold Sales represent data from last 7 years only