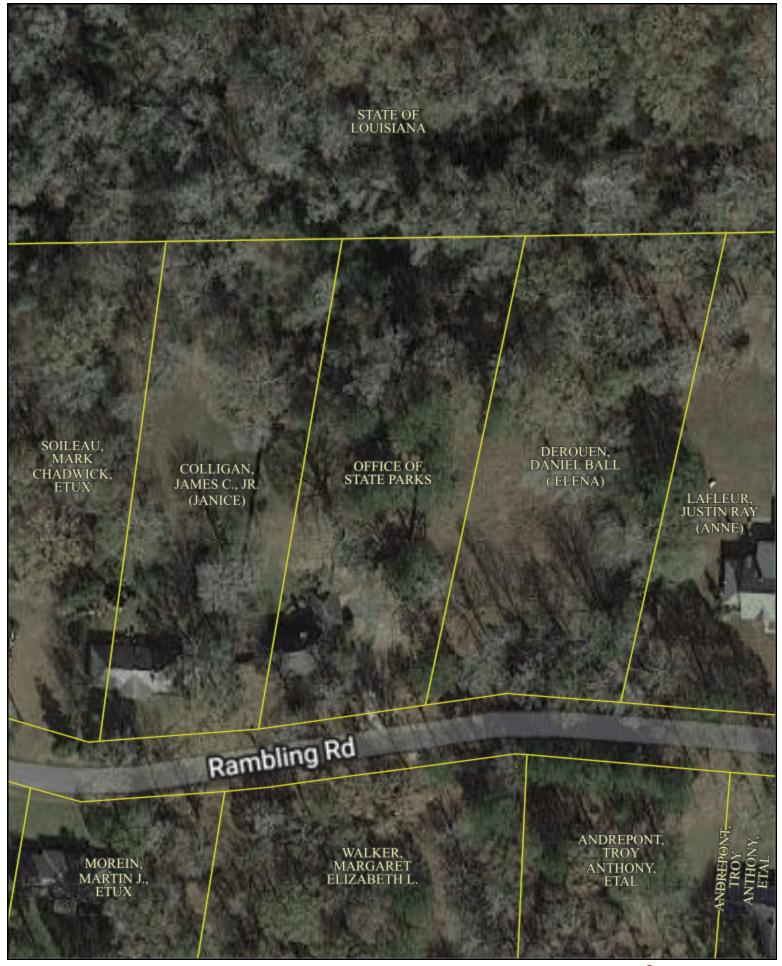

CHICOT STATE PARK

3469 CHICOT PARK ROAD

VILLE PLATTE, LA 70586

NWATKINS@CRT.LA.GOV

Department Name: 06 DEPT OF CULTURE, RECREATION & TOURISM

264 OFFICE OF STATE PARKS

Phone:

| Land Acquisition: \$175,976.00                                                                                                                                                         |                                                                                                              |                                            | Ownership: MIXED                |
|----------------------------------------------------------------------------------------------------------------------------------------------------------------------------------------|--------------------------------------------------------------------------------------------------------------|--------------------------------------------|---------------------------------|
| Convey Docs: 30                                                                                                                                                                        | First Date:                                                                                                  |                                            |                                 |
| Acreage - Total: 6,349.24 (                                                                                                                                                            | <b>Dwned:</b> 6,348.79                                                                                       | Leased: 0.45                               | <b>ROW:</b> 0.00                |
|                                                                                                                                                                                        | Area (Sq Ft): 68,330                                                                                         |                                            | d Value: \$11,955,339           |
| Legal Description:                                                                                                                                                                     |                                                                                                              |                                            |                                 |
| LAND IN SECS 27, 33, 34 OF T2S<br>45, 53, 54 OF T3S-R2E.                                                                                                                               | -R2E; AND IN SECS                                                                                            | 4, 5, 7, 8, 9, 10, 15, 16, 17, 2           | 1, 22, 27, 28, 29, 32, 33,      |
| Additional Notes:                                                                                                                                                                      |                                                                                                              |                                            |                                 |
| ALSO SEE S.C. 4-20-005. AS OF                                                                                                                                                          | 2024, WE ARE SELL                                                                                            | ING A PORTION OF THIS PF                   | ROPERTY. THE                    |
| ALSO SEE S.C. 4-20-005. AS OF<br>PORTION WE ARE SELLING IS A<br>\$235,000.00.                                                                                                          | 1.3 ÅCRE TRACT. T                                                                                            | HE APPRAISED VALUE OF                      | THIS TRACT IS                   |
|                                                                                                                                                                                        | 1.3 ÅCRE TRACT. T<br>\$17,500,000.00                                                                         | HE APPRAISED VALUE OF Approx Timber Value: | THIS TRACT IS<br>\$3,675,000.00 |
| \$235,000.00.                                                                                                                                                                          |                                                                                                              |                                            |                                 |
| \$235,000.00.<br>Approx Land Value:                                                                                                                                                    | \$17,500,000.00<br>\$21,175,000.00                                                                           |                                            |                                 |
| \$235,000.00.<br>Approx Land Value:<br>Approx Total Value:                                                                                                                             | \$17,500,000.00<br>\$21,175,000.00                                                                           | Approx Timber Value:                       | \$3,675,000.00                  |
| \$235,000.00.<br>Approx Land Value:<br>Approx Total Value:<br>Annual Oper/Maint Expense:                                                                                               | \$17,500,000.00<br>\$21,175,000.00<br>\$1,493,508.00                                                         | Approx Timber Value:<br>Est Maint Backlog: | \$3,675,000.00<br>\$348,261.00  |
| \$235,000.00.<br>Approx Land Value:<br>Approx Total Value:<br>Annual Oper/Maint Expense:<br>Current State of Utilization:                                                              | \$17,500,000.00<br>\$21,175,000.00<br>\$1,493,508.00<br>S SITE IS CURRETL<br>VED BY THE LEGISL               | Approx Timber Value:<br>Est Maint Backlog: | \$3,675,000.00<br>\$348,261.00  |
| \$235,000.00.<br>Approx Land Value:<br>Approx Total Value:<br>Annual Oper/Maint Expense:<br>Current State of Utilization:<br>STATE PARK; 1.3 ACRES OF TH<br>FOR DISPOSAL. IT WAS APPRO | \$17,500,000.00<br>\$21,175,000.00<br>\$1,493,508.00<br>S SITE IS CURRETL<br>VED BY THE LEGISL<br>ilization: | Approx Timber Value:<br>Est Maint Backlog: | \$3,675,000.00<br>\$348,261.00  |