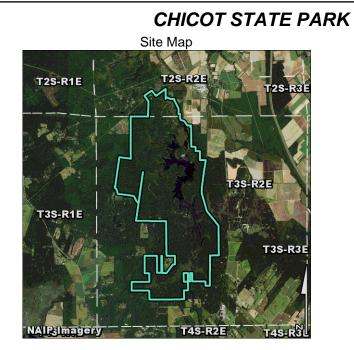

CHICOT STATE PARK

3469 CHICOT PARK ROAD

VILLE PLATTE, LA 70586

NWATKINS@CRT.LA.GOV

Department Name: 06 DEPT OF CULTURE, RECREATION & TOURISM

264 OFFICE OF STATE PARKS

Phone:

| Land Acquisition: \$175,976.00                                                                                                                                                         |                                                                                                              |                                            | Ownership: MIXED                |
|----------------------------------------------------------------------------------------------------------------------------------------------------------------------------------------|--------------------------------------------------------------------------------------------------------------|--------------------------------------------|---------------------------------|
| Convey Docs: 30                                                                                                                                                                        | First Date:                                                                                                  |                                            |                                 |
| Acreage - Total: 6,349.24 (                                                                                                                                                            | <b>Dwned:</b> 6,348.79                                                                                       | Leased: 0.45                               | <b>ROW:</b> 0.00                |
|                                                                                                                                                                                        | Area (Sq Ft): 68,330                                                                                         |                                            | d Value: \$11,955,339           |
| Legal Description:                                                                                                                                                                     |                                                                                                              |                                            |                                 |
| LAND IN SECS 27, 33, 34 OF T2S<br>45, 53, 54 OF T3S-R2E.                                                                                                                               | -R2E; AND IN SECS                                                                                            | 4, 5, 7, 8, 9, 10, 15, 16, 17, 2           | 1, 22, 27, 28, 29, 32, 33,      |
| Additional Notes:                                                                                                                                                                      |                                                                                                              |                                            |                                 |
| ALSO SEE S.C. 4-20-005. AS OF                                                                                                                                                          | 2024, WE ARE SELL                                                                                            | ING A PORTION OF THIS PF                   | ROPERTY. THE                    |
| ALSO SEE S.C. 4-20-005. AS OF<br>PORTION WE ARE SELLING IS A<br>\$235,000.00.                                                                                                          | 1.3 ÅCRE TRACT. T                                                                                            | HE APPRAISED VALUE OF                      | THIS TRACT IS                   |
|                                                                                                                                                                                        | 1.3 ÅCRE TRACT. T<br>\$17,500,000.00                                                                         | HE APPRAISED VALUE OF Approx Timber Value: | THIS TRACT IS<br>\$3,675,000.00 |
| \$235,000.00.                                                                                                                                                                          |                                                                                                              |                                            |                                 |
| \$235,000.00.<br>Approx Land Value:                                                                                                                                                    | \$17,500,000.00<br>\$21,175,000.00                                                                           |                                            |                                 |
| \$235,000.00.<br>Approx Land Value:<br>Approx Total Value:                                                                                                                             | \$17,500,000.00<br>\$21,175,000.00                                                                           | Approx Timber Value:                       | \$3,675,000.00                  |
| \$235,000.00.<br>Approx Land Value:<br>Approx Total Value:<br>Annual Oper/Maint Expense:                                                                                               | \$17,500,000.00<br>\$21,175,000.00<br>\$1,493,508.00                                                         | Approx Timber Value:<br>Est Maint Backlog: | \$3,675,000.00<br>\$348,261.00  |
| \$235,000.00.<br>Approx Land Value:<br>Approx Total Value:<br>Annual Oper/Maint Expense:<br>Current State of Utilization:                                                              | \$17,500,000.00<br>\$21,175,000.00<br>\$1,493,508.00<br>S SITE IS CURRETL<br>VED BY THE LEGISL               | Approx Timber Value:<br>Est Maint Backlog: | \$3,675,000.00<br>\$348,261.00  |
| \$235,000.00.<br>Approx Land Value:<br>Approx Total Value:<br>Annual Oper/Maint Expense:<br>Current State of Utilization:<br>STATE PARK; 1.3 ACRES OF TH<br>FOR DISPOSAL. IT WAS APPRO | \$17,500,000.00<br>\$21,175,000.00<br>\$1,493,508.00<br>S SITE IS CURRETL<br>VED BY THE LEGISL<br>ilization: | Approx Timber Value:<br>Est Maint Backlog: | \$3,675,000.00<br>\$348,261.00  |