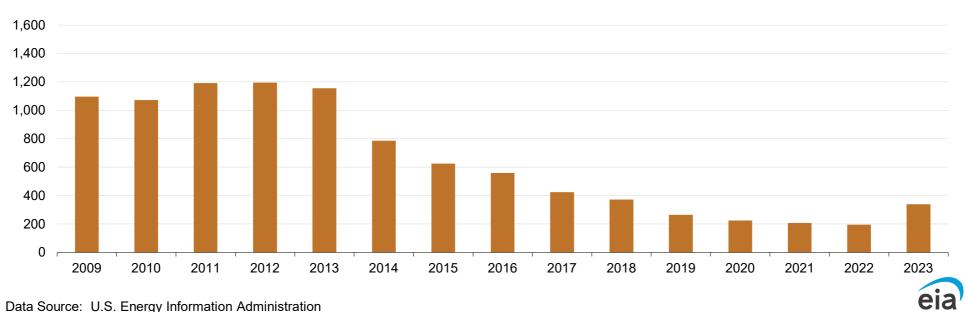

2023 Domestic Uranium Production Report

Release Date: May 2024 Next Release Date: May 2025

Table 9. Summary production statistics of the U.S. uranium industry, 2009–2023

| Year | Exploration and development surface drilling million feet | Exploration and development drilling expenditures 1 million dollars | Mine production of uranium million pounds U <sub>3</sub> O <sub>8</sub> | Uranium concentrate production million pounds U <sub>3</sub> O <sub>8</sub> | Uranium concentrate shipments million pounds U <sub>3</sub> O <sub>8</sub> | <b>Employment</b> person-years |
|------|-----------------------------------------------------------|---------------------------------------------------------------------|-------------------------------------------------------------------------|-----------------------------------------------------------------------------|----------------------------------------------------------------------------|--------------------------------|
| 2009 | 3.7                                                       | 35.4                                                                | 4.1                                                                     | 3.7                                                                         | 3.6                                                                        | 1,096                          |
| 2010 | 4.9                                                       | 44.6                                                                | 4.2                                                                     | 4.2                                                                         | 5.1                                                                        | 1,073                          |
| 2011 | 6.3                                                       | 53.6                                                                | 4.1                                                                     | 4.0                                                                         | 4.0                                                                        | 1,191                          |
| 2012 | 7.2                                                       | 66.6                                                                | 4.3                                                                     | 4.1                                                                         | 3.9                                                                        | 1,196                          |
| 2013 | 3.8                                                       | 49.9                                                                | 4.6                                                                     | 4.7                                                                         | 4.7                                                                        | 1,156                          |
| 2014 | 1.3                                                       | 28.2                                                                | 4.9                                                                     | 4.9                                                                         | 4.6                                                                        | 787                            |
| 2015 | 0.9                                                       | 28.7                                                                | 3.7                                                                     | 3.3                                                                         | 4.0                                                                        | 625                            |
| 2016 | 0.8                                                       | 22.3                                                                | 2.5                                                                     | 2.9                                                                         | 3.0                                                                        | 560                            |
| 2017 | 0.2                                                       | 4.0                                                                 | 1.2                                                                     | 2.4                                                                         | 2.3                                                                        | 424                            |
| 2018 | W                                                         | W                                                                   | 0.7                                                                     | 1.6                                                                         | 1.5                                                                        | 372                            |
| 2019 | W                                                         | W                                                                   | 0.2                                                                     | 0.2                                                                         | 0.2                                                                        | 265                            |
| 2020 | W                                                         | W                                                                   | W                                                                       | W                                                                           | W                                                                          | 225                            |
| 2021 | 0.1                                                       | W                                                                   | 0.02                                                                    | 0.02                                                                        | W                                                                          | 207                            |
| 2022 | 0.5                                                       | 9.4                                                                 | 0.02                                                                    | 0.2                                                                         | 0.2                                                                        | 196                            |
| 2023 | 1.1                                                       | 28.5                                                                | 0.5                                                                     | 0.5                                                                         | 0.6                                                                        | 340                            |

million pounds U3O8

W = Withheld data. Data Source: U.S. Energy Information Administration

Figure 7. Employment in the U.S. uranium production industry, 2009–2023

person-years

Data Source: U.S. Energy Information Administration