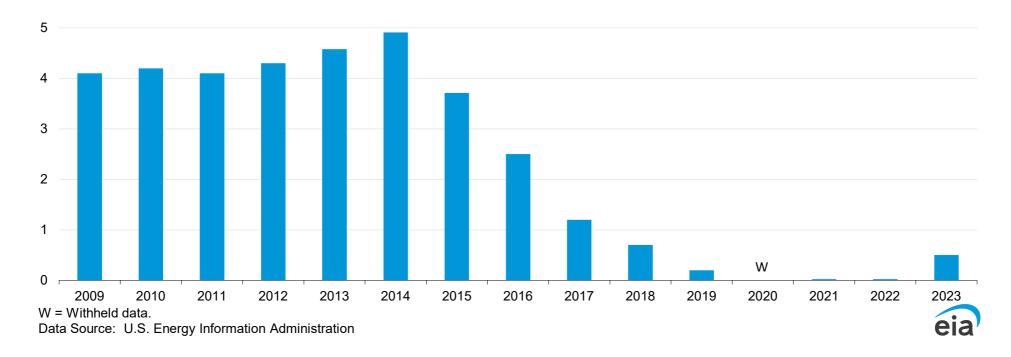

2023 Domestic Uranium Production Report

Release Date: May 2024 Next Release Date: May 2025

Table 9. Summary production statistics of the U.S. uranium industry, 2009–2023

| Year | Exploration and development surface drilling million feet | Exploration and development drilling expenditures 1 million dollars | Mine production of uranium million pounds U <sub>3</sub> O <sub>8</sub> | Uranium concentrate production million pounds U <sub>3</sub> O <sub>8</sub> | Uranium concentrate shipments million pounds U <sub>3</sub> O <sub>8</sub> | <b>Employment</b> person-years |
|------|-----------------------------------------------------------|---------------------------------------------------------------------|-------------------------------------------------------------------------|-----------------------------------------------------------------------------|----------------------------------------------------------------------------|--------------------------------|
| 2009 | 3.7                                                       | 35.4                                                                | 4.1                                                                     | 3.7                                                                         | 3.6                                                                        | 1,096                          |
| 2010 | 4.9                                                       | 44.6                                                                | 4.2                                                                     | 4.2                                                                         | 5.1                                                                        | 1,073                          |
| 2011 | 6.3                                                       | 53.6                                                                | 4.1                                                                     | 4.0                                                                         | 4.0                                                                        | 1,191                          |
| 2012 | 7.2                                                       | 66.6                                                                | 4.3                                                                     | 4.1                                                                         | 3.9                                                                        | 1,196                          |
| 2013 | 3.8                                                       | 49.9                                                                | 4.6                                                                     | 4.7                                                                         | 4.7                                                                        | 1,156                          |
| 2014 | 1.3                                                       | 28.2                                                                | 4.9                                                                     | 4.9                                                                         | 4.6                                                                        | 787                            |
| 2015 | 0.9                                                       | 28.7                                                                | 3.7                                                                     | 3.3                                                                         | 4.0                                                                        | 625                            |
| 2016 | 0.8                                                       | 22.3                                                                | 2.5                                                                     | 2.9                                                                         | 3.0                                                                        | 560                            |
| 2017 | 0.2                                                       | 4.0                                                                 | 1.2                                                                     | 2.4                                                                         | 2.3                                                                        | 424                            |
| 2018 | W                                                         | W                                                                   | 0.7                                                                     | 1.6                                                                         | 1.5                                                                        | 372                            |
| 2019 | W                                                         | W                                                                   | 0.2                                                                     | 0.2                                                                         | 0.2                                                                        | 265                            |
| 2020 | W                                                         | W                                                                   | W                                                                       | W                                                                           | W                                                                          | 225                            |
| 2021 | 0.1                                                       | W                                                                   | 0.02                                                                    | 0.02                                                                        | W                                                                          | 207                            |
| 2022 | 0.5                                                       | 9.4                                                                 | 0.02                                                                    | 0.2                                                                         | 0.2                                                                        | 196                            |
| 2023 | 1.1                                                       | 28.5                                                                | 0.5                                                                     | 0.5                                                                         | 0.6                                                                        | 340                            |

<sup>&</sup>lt;sup>1</sup> Expenditures are in nominal U.S. dollars.

Figure 5. U.S. mine production of uranium, 2009–2023

million pounds U3O8

Figure 6. U.S. uranium concentrate production and shipments, 2009–2023