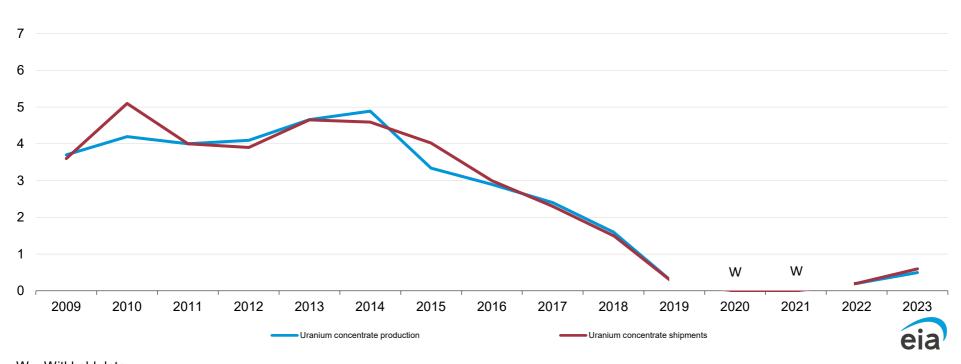

2023 Domestic Uranium Production Report

Release Date: May 2024 Next Release Date: May 2025

Table 9. Summary production statistics of the U.S. uranium industry, 2009–2023

| Year | Exploration and development surface drilling million feet | Exploration and development drilling expenditures 1 million dollars | Mine production of uranium million pounds U <sub>3</sub> O <sub>8</sub> | Uranium concentrate production million pounds U <sub>3</sub> O <sub>8</sub> | Uranium concentrate shipments million pounds U <sub>3</sub> O <sub>8</sub> | <b>Employment</b> person-years |
|------|-----------------------------------------------------------|---------------------------------------------------------------------|-------------------------------------------------------------------------|-----------------------------------------------------------------------------|----------------------------------------------------------------------------|--------------------------------|
| 2009 | 3.7                                                       | 35.4                                                                | 4.1                                                                     | 3.7                                                                         | 3.6                                                                        | 1,096                          |
| 2010 | 4.9                                                       | 44.6                                                                | 4.2                                                                     | 4.2                                                                         | 5.1                                                                        | 1,073                          |
| 2011 | 6.3                                                       | 53.6                                                                | 4.1                                                                     | 4.0                                                                         | 4.0                                                                        | 1,191                          |
| 2012 | 7.2                                                       | 66.6                                                                | 4.3                                                                     | 4.1                                                                         | 3.9                                                                        | 1,196                          |
| 2013 | 3.8                                                       | 49.9                                                                | 4.6                                                                     | 4.7                                                                         | 4.7                                                                        | 1,156                          |
| 2014 | 1.3                                                       | 28.2                                                                | 4.9                                                                     | 4.9                                                                         | 4.6                                                                        | 787                            |
| 2015 | 0.9                                                       | 28.7                                                                | 3.7                                                                     | 3.3                                                                         | 4.0                                                                        | 625                            |
| 2016 | 0.8                                                       | 22.3                                                                | 2.5                                                                     | 2.9                                                                         | 3.0                                                                        | 560                            |
| 2017 | 0.2                                                       | 4.0                                                                 | 1.2                                                                     | 2.4                                                                         | 2.3                                                                        | 424                            |
| 2018 | W                                                         | W                                                                   | 0.7                                                                     | 1.6                                                                         | 1.5                                                                        | 372                            |
| 2019 | W                                                         | W                                                                   | 0.2                                                                     | 0.2                                                                         | 0.2                                                                        | 265                            |
| 2020 | W                                                         | W                                                                   | W                                                                       | W                                                                           | W                                                                          | 225                            |
| 2021 | 0.1                                                       | W                                                                   | 0.02                                                                    | 0.02                                                                        | W                                                                          | 207                            |
| 2022 | 0.5                                                       | 9.4                                                                 | 0.02                                                                    | 0.2                                                                         | 0.2                                                                        | 196                            |
| 2023 | 1.1                                                       | 28.5                                                                | 0.5                                                                     | 0.5                                                                         | 0.6                                                                        | 340                            |

<sup>&</sup>lt;sup>1</sup> Expenditures are in nominal U.S. dollars.

Figure 5. U.S. mine production of uranium, 2009–2023

million pounds U3O8

Figure 6. U.S. uranium concentrate production and shipments, 2009–2023

million pounds U3O8

W = Withheld data. Data Source: U.S. Energy Information Administration

Figure 7. Employment in the U.S. uranium production industry, 2009–2023

person-years

Data Source: U.S. Energy Information Administration