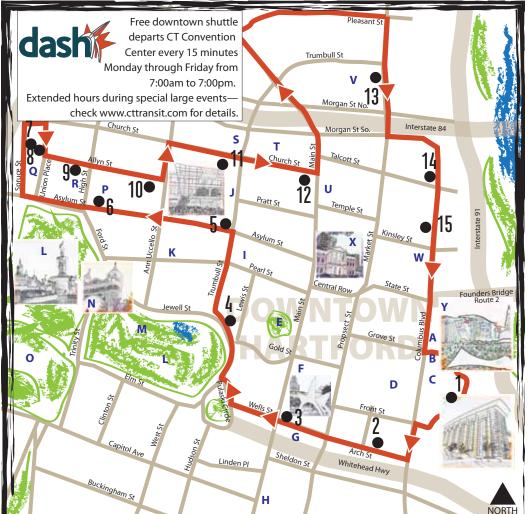

# stop 11

J XL Center
S Hilton Hotel

#### stop 9

R 179 Allyn

# stop 7 & 8

**Q** Union Station (RR) (connections to 30-BDL)

#### stop 6

L Bushnell Park

N Soldiers & Sailors Arch

O State Capitol

P Homewood Suites

#### stop 5

I Welcome Center

J XL Center

(connections to  $\mathsf{CT} \textit{fastrak}$ )

**K** Theater Works

# stop 4

I Welcome Center

L Bushnell Park

M Bushnell Park Carousel

# stops 1- 14

See hartford.com for restaurants, bars, attractions

## stop 12

T Hartford Stage
U Residence Inn
X Old State House

# stop 13

**V** Radisson Hotel

#### stop 15

X Old State HouseW The SpectraY Riverfront Plaza

## stop 1

A CT Science CenterB Hartford MarriottC CT Convention Center(connections to 30-BDL)

# stop 2

D Front Street Attractions

# stop 3

**E** Ancient Burying Ground

F Wadsworth Atheneum

G Hartford Public Library

H Butler-McCook House

free shuttle route