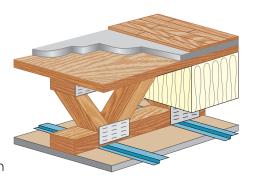

### 440 SoundBarrier for Floors

- Easy to Install Alternative to Poured Concrete
- Not Subject to Cracking
- Recognized in UL 500 Fire-Rated Floor/Ceiling Assemblies
- Independent Sound Tests Meet or Exceed STC and IIC 50 in Accordance with IBC-1207