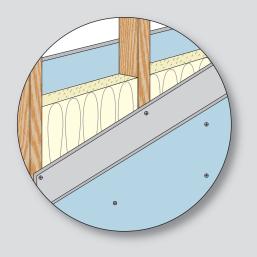

### 440 SoundBarrier for Floors

- Easy to Install Alternative to Poured Concrete
- Not Subject to Cracking
- Recognized in UL 500 Fire-Rated Floor/Ceiling Assemblies
- Independent Sound Tests Meet or Exceed STC and IIC 50 in Accordance with IBC-1207