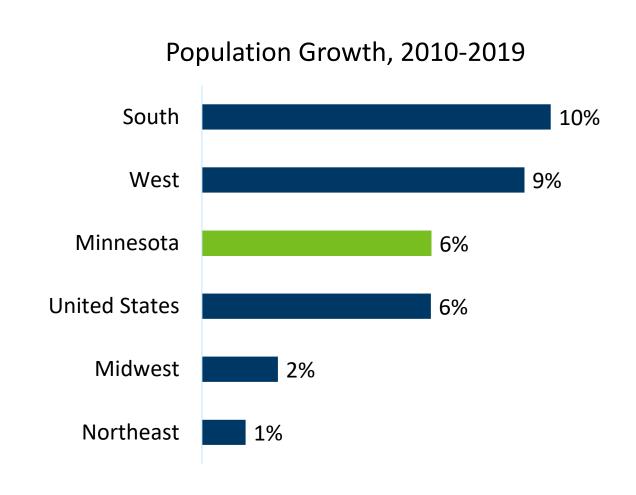

### Minnesota's population at-a-glance

- Minnesota's 2019
   population was
   estimated to be
   5,639,632
- Minnesota's

   population grew 6%
   between 2010 and
   2019, adding 335,707
   residents.

### Growth slowed somewhat in 2019