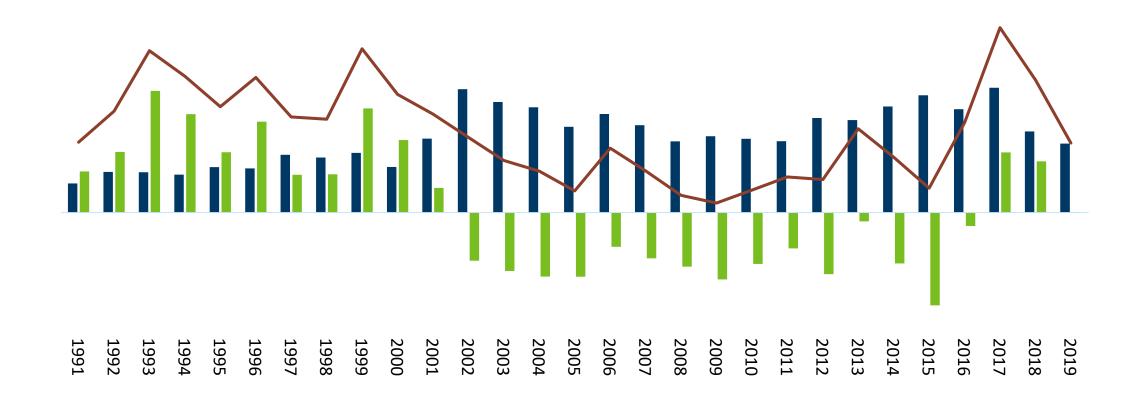

### Population Growth and the 2020 Census

Susan Brower, Minnesota State Demographer February 12, 2020

### Minnesota's population at-a-glance

- Minnesota's 2019
   population was
   estimated to be
   5,639,632
- Minnesota's

   population grew 6%
   between 2010 and
   2019, adding 335,707
   residents.



# Population change in other states...for scale 2010-2019



### Growth slowed somewhat in 2019

#### Minnesota Population Change 2010-2019



### Less gain from migration in 2019







### Losses consistently occur in the late teens and early-20s





Census 2020





# After the 2010 Census, Minnesota received the very last seat in the U.S. House.

The seat was saved by 8,739 people counted.

### Census counts guide the distribution of dollars

- 15 billion federal dollars
   distributed to Minnesota each
   year on the basis of census data
- \$2,796 per person is allocated by the federal government to Minnesota each year (that's about \$27,960 per person over the decade)



# 300+ Census Complete Count Committees in Minnesota

- mn.gov/2020census"Find a CCC" page
- Gives name and contact info for CCC leads



### Help us promote the 2020 Census in your district



### Partner and Organization Sign-up

If the survey does not appear below, visit https://survey.mn.gov/s