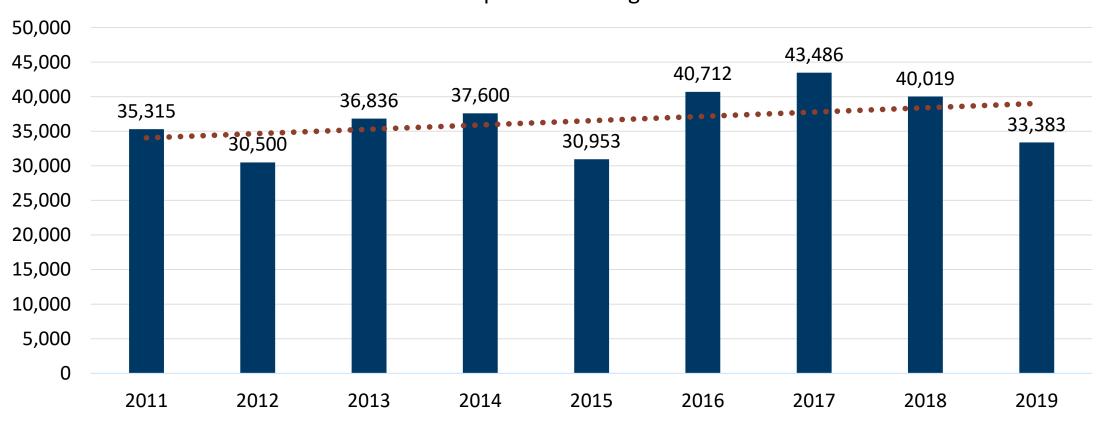

### Population Growth and the 2020 Census

Susan Brower, Minnesota State Demographer February 12, 2020

### Minnesota's population at-a-glance

- Minnesota's 2019
   population was
   estimated to be
   5,639,632
- Minnesota's

   population grew 6%
   between 2010 and
   2019, adding 335,707
   residents.



# Population change in other states...for scale 2010-2019



### Growth slowed somewhat in 2019

#### Minnesota Population Change 2010-2019



### Less gain from migration in 2019







### Losses consistently occur in the late teens and early-20s





Census 2020





# After the 2010 Census, Minnesota received the very last seat in the U.S. House.

The seat was saved by 8,739 people counted.

### Census counts guide the distribution of dollars

- 15 billion federal dollars
   distributed to Minnesota each
   year on the basis of census data
- \$2,796 per person is allocated by the federal government to Minnesota each year (that's about \$27,960 per person over the decade)



# 300+ Census Complete Count Committees in Minnesota

- mn.gov/2020census"Find a CCC" page
- Gives name and contact info for CCC leads



### Help us promote the 2020 Census in your district



### Partner and Organization Sign-up

If the survey does not