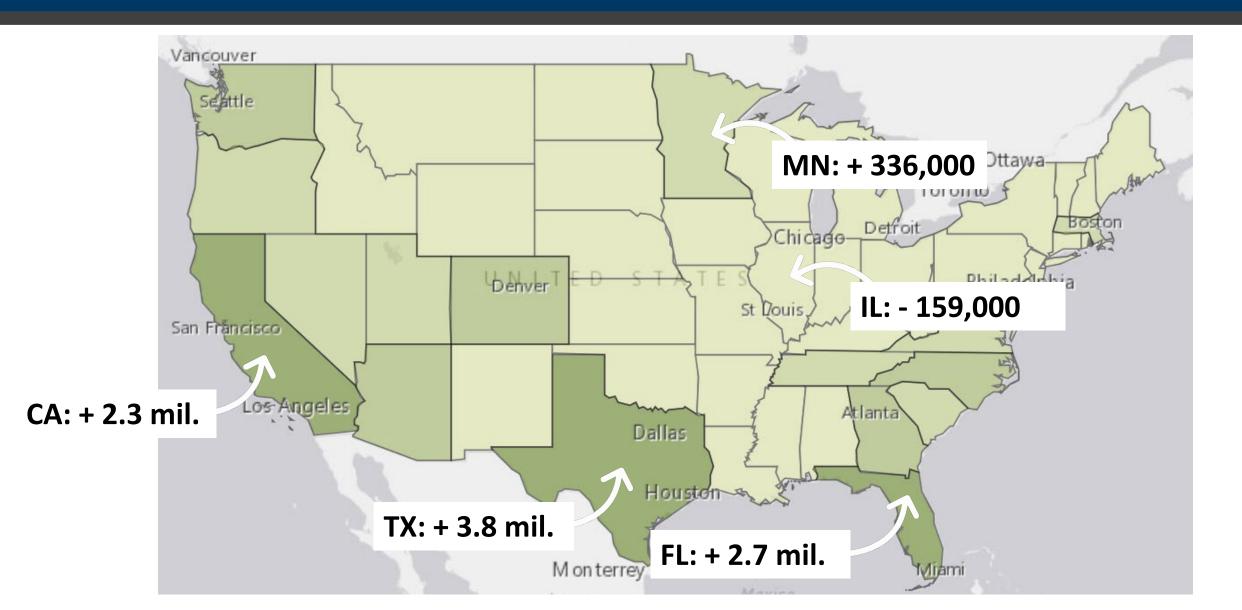

### Population Growth and the 2020 Census

Susan Brower, Minnesota State Demographer February 12, 2020

### Minnesota's population at-a-glance

- Minnesota's 2019
   population was
   estimated to be
   5,639,632
- Minnesota's

   population grew 6%
   between 2010 and
   2019, adding 335,707
   residents.



# Population change in other states...for scale 2010-2019



### Growth slowed somewhat in 2019

#### Minnesota Population Change 2010-2019



### Less gain from migration in 2019







### Losses consistently occur in the late teens and early-20s





Census 2020





# After the 2010 Census, Minnesota received the very last seat in the U.S. House.

The seat was saved by 8,739 people counted.

### Census counts guide the distribution of dollars

- 15 billion federal dollars
   distributed to Minnesota each
   year on the basis of census data
- \$2,796 per person is allocated by the federal government to Minnesota each year (that's about \$27,960 per person over the decade)



# 300+ Census Complete Count Committees in Minnesota

- mn.gov/2020census"Find a CCC" page
- Gives name and contact info for CCC leads



### Help us promote the 2020 Censu