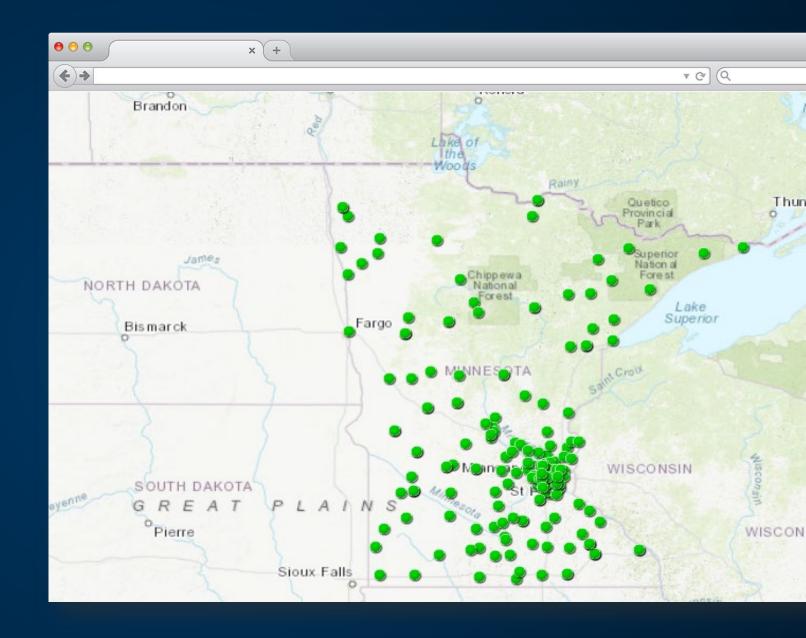

# 300+ Census Complete Count Committees in Minnesota

- mn.gov/2020census"Find a CCC" page
- Gives name and contact info for CCC leads