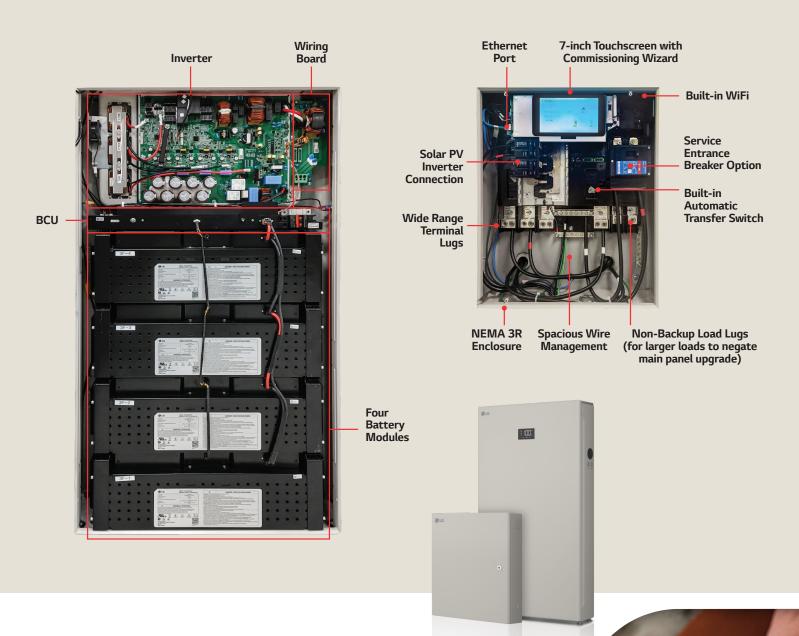

## Unpack the LG Home 8 Energy Storage System

The LG Home 8 ESS is an AC-coupled residential energy storage solution designed for easy use with a scalable design, versatile stacking, and a 10-year warranty. Prioritizing advanced battery tech, safety, and straightforward installation, it redefines residential energy solutions, providing more power and increased capacity. The all-in-one system includes the Home 8 battery, Smart Energy Box, ThinQ® Smart Monitoring, and EnerVu for fleet management. With streamlined engineering, it ensures seamless integration, minimizing setup complexities and saving installers valuable time.