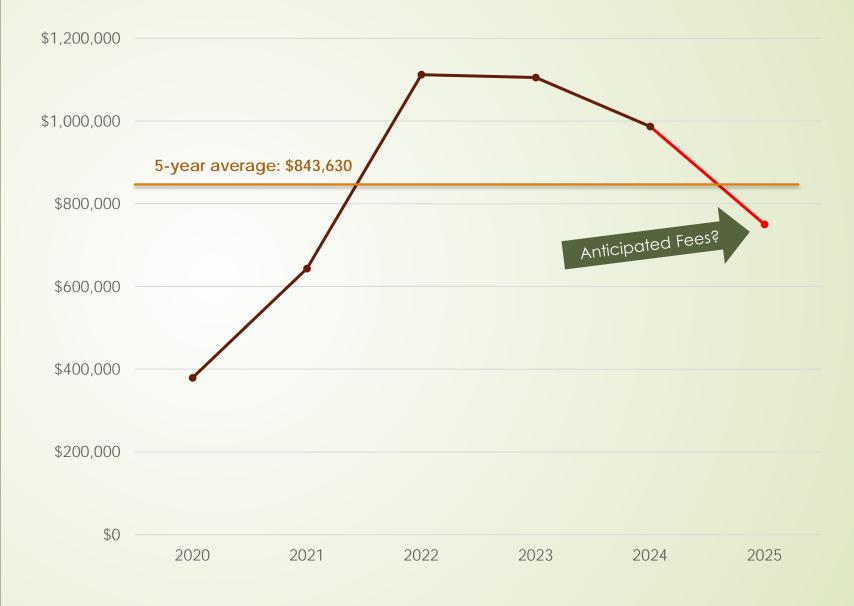

Recent Fee Revenues & Five-Year Average

## Fee Projections - Considerations

- FY 24 Year-To-Date (May 31): \$977,728
- Average over five years (2019 to 2024): \$843,630
- Mean Net Annual since 2005: \$582,023
- Other considerations:
  - Changing market for non-residential uses warehouse and cannabis applications
  - Solar applications with new dual use rules
  - Continued decline in number of residential units proposed?
  - Better to underestimate fees than to overestimate

## FY2025 Fee Projection and Revenue Recommendation

Recommendation for 7% higher projected, but below actual of FY24

FY24 fees slightly down for second consecutive year, but still higher than average

\$750,000

Recommended fee projection is 11.3% below five-year average Recommendation is 29% above mean net actual since 2005