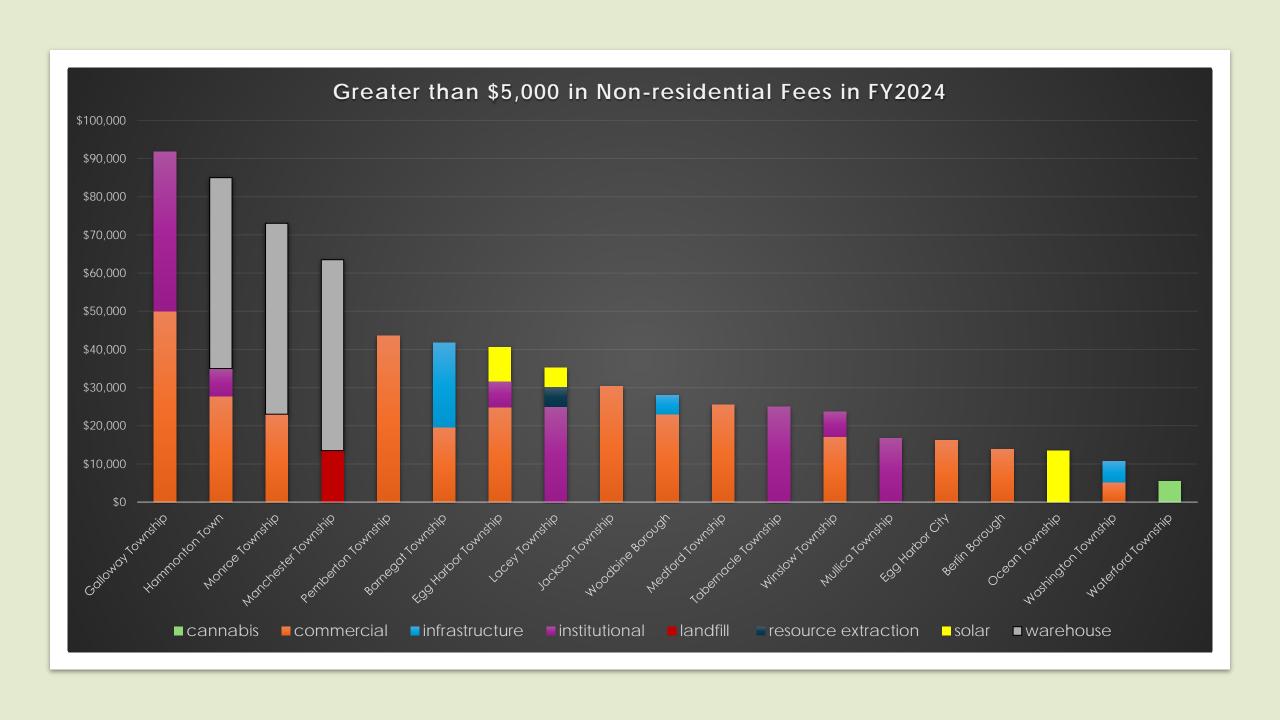

## Top 25 Municipalities in Application Fees - FY24

Application
Fees by
Management
Area

Some projects span multiple management areas: proportions are approximate