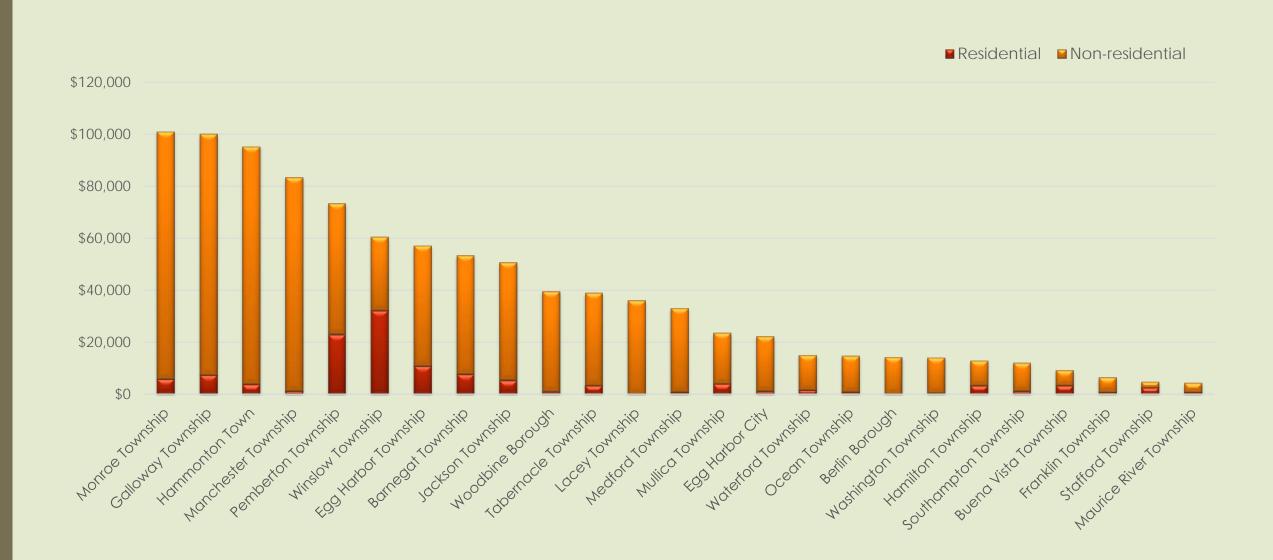

## Top 25 Municipalities in Application Fees - FY24

Application
Fees by
Management
Area

Some projects span multiple management areas: proportions are approximate