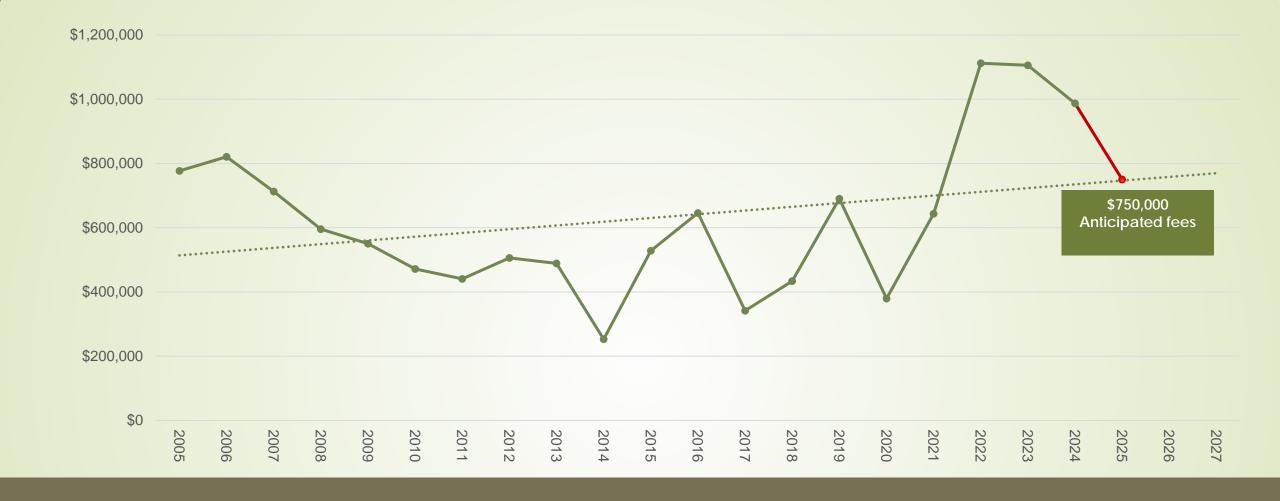

## Annual Fee Revenues

& 20-year trend line

## Fee Projections - Considerations

- FY 24 Year-To-Date (May 31): \$977,728
- Average over five years (2019 to 2024): \$843,630
- Mean Net Annual since 2005: \$582,023
- Other considerations:
  - Changing market for non-residential uses warehouse and cannabis applications
  - Solar applications with new dual use rules
  - Continued decline in number of residential units proposed?
  - Better to underestimate fees than to overestimate

## FY2025 Fee Projection and Revenue Recommendation

Recommendation for 7% higher projected, but below actual of FY24

FY24 fees slightly down for second consecutive year, but still higher than average

\$750,000

Recommended fee projection is 11.3% below five-year average Recommendation is 29% above mean net actual since 2005