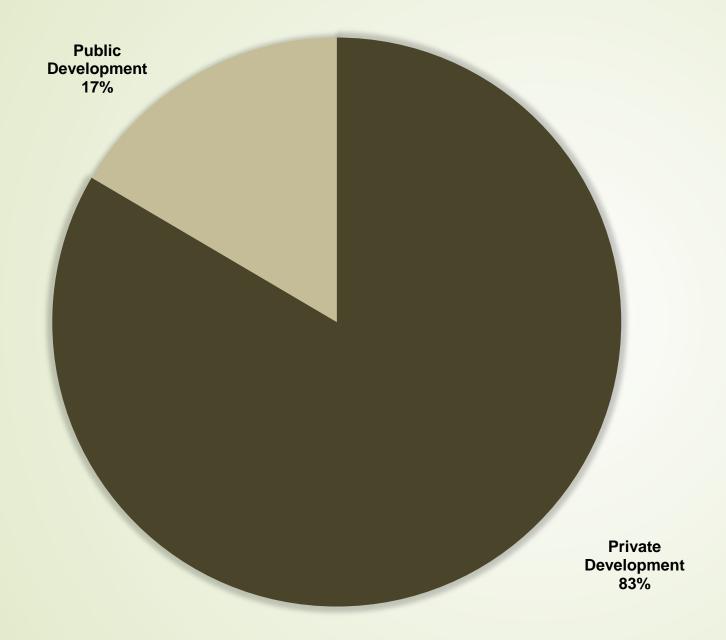

# Application Fee Revenue and Projection

P&B Committee

June 18, 2024

Proportions of Net Fees from Public Development and Private Development Applications

## Character

- Public = municipal, county, and military facilities for offices, recreation, schools, storage and landfill capping
- Private = healthcare, major mixed-use projects, storage, parking, cannabis (4), and warehouses (6)