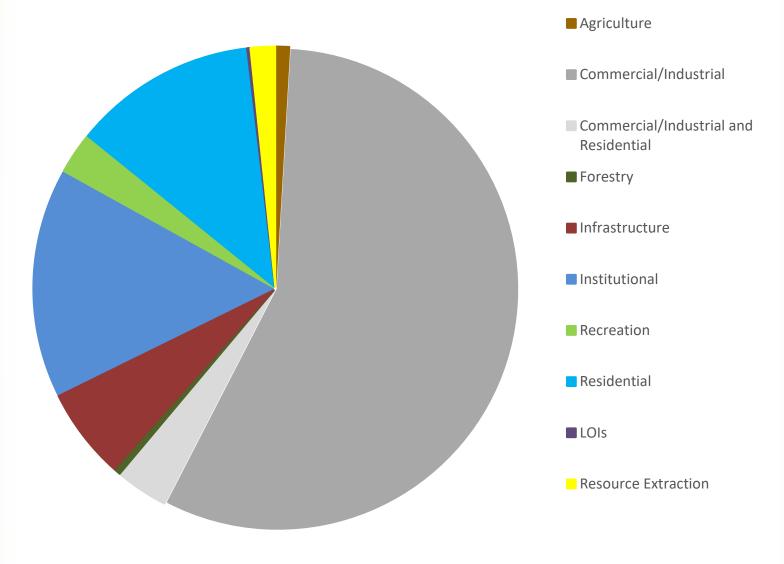

## Proportion of All Net Fees Categorized by Development Type

- Net unrefunded fees
- Residential development includes subdivisions, demolition of 50-yr old or greater
- Commercial/Industrial includes retail, restaurant, home occupation, warehouse, cannabis, etc.
- Commercial/Industrial and Residential is a mixed-use development with residential component
- Agriculture category includes agricultural resource extraction
   & ag employee housing

#### **FY 24 NON-RESIDENTIAL TOP TEN**

- Proportion of Application Fees
- Non-residential makes up 87% of net fees
- More warehouse, less cannabis apps compared to FY23
- Non-residential maximum fees:
  - Self storage & warehouses = 4
  - ■Institutional (public)=1