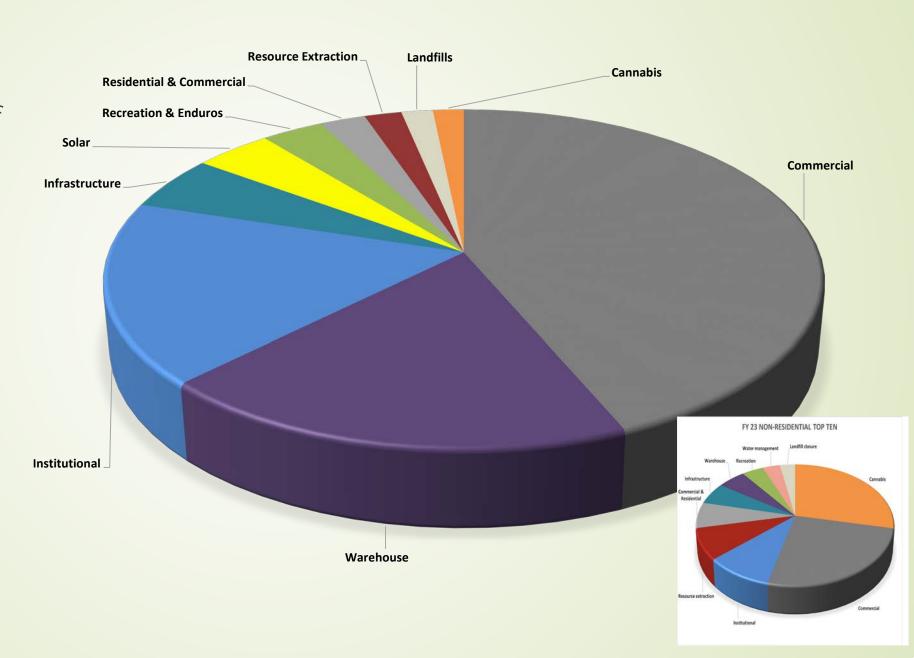

## Top 25 Municipalities in Application Fees - FY24

Application
Fees by
Management
Area

Some projects span multiple management areas: proportions are approximate

## Character

- Public = municipal, county, and military facilities for offices, recreation, schools, storage and landfill capping
- Private = healthcare, major mixed-use projects, storage, parking, cannabis (4), and warehouses (6)

#### **FY 24 NON-RESIDENTIAL TOP TEN**

- Proportion of Application Fees
- Non-residential makes up 87% of net fees
- More warehouse, less cannabis apps compared to FY23
- Non-residential maximum fees:
  - Self storage & warehouses = 4
  - ■Institutional (public)=1