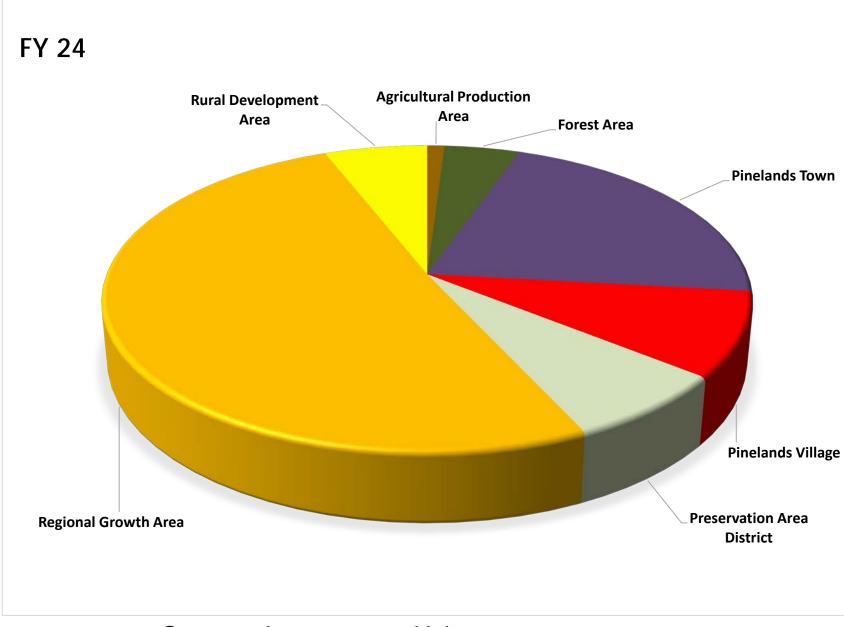

## Residential Development by Management Area

- Most residential is minor development
- Notable major residential developments in Manchester, Winslow, Pemberton, Hammonton, Egg Harbor Twp, Jackson, and Monroe
- Compare 1218 DUs to 1346 DUs around the same time in 2023 and 1358 DUs in 2022
- ~ 28% of the residential units were proposed in mixed use projects
- ~ 94% of residential units were proposed in RGA, Town, and Village (96% in FY2023)

|   | V |   | $\boldsymbol{A}$ |
|---|---|---|------------------|
| Г | ľ | _ | 4                |

| Management Area              | # Dwelling<br>Units | Net Fees  |
|------------------------------|---------------------|-----------|
| Preservation Area District   | 3                   | \$750     |
| Forest Area                  | 25                  | \$4,938   |
| Agricultural Production Area | 10                  | \$4,000   |
| Rural Development<br>Area    | 39                  | \$8,875   |
| Regional Growth<br>Area      | 903                 | \$101,009 |
| Pinelands Town               | 217                 | \$6,490   |
| Pinelands Village            | 21                  | \$7,306   |
| Grand Total                  | 1218                | \$133,367 |