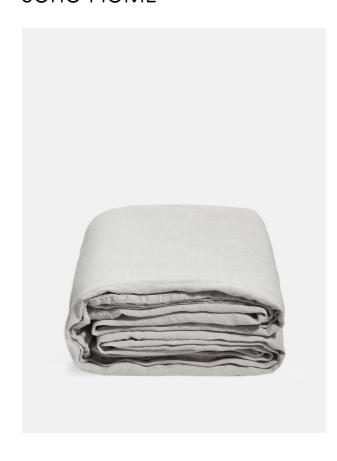

# Luna Linen Duvet Cover, Light Grey, Emperor

£170 Regular

£136 Membership

#### Product details

The Luna Emperor duvet cover is crafted from 100% natural flax-fibre linen grown in Europe and woven just outside of Porto. Once individually cut and sewn, each piece goes through a laundry process, which involves dyeing and stonewashing the linen to create a soft, unique and relaxed drape. Our Luna range is breathable and durable, making it ideal for a great night's sleep.