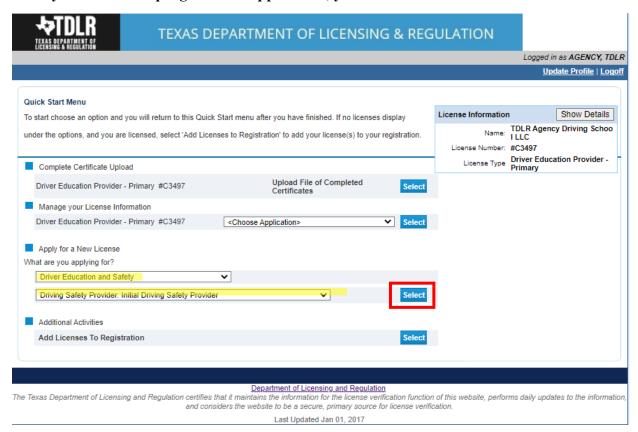

- -The first dropdown is "Choose Program." You will choose "Driver Education and Safety."
- -The second dropdown is "Choose Application" you will choose "Initial Driving Safety Provider."

After you choose the program and application, you will click "Select."