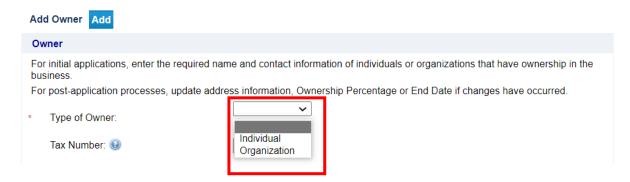

# -In the "Ownership Information" screen, you will enter all owners associated with this business.

Under "Type of Owner" you may choose "Individual" or "Organization."

Note: As a first-time user for this application, the "Tax number" and "Tax Number Type" are required fields for all owners listed.