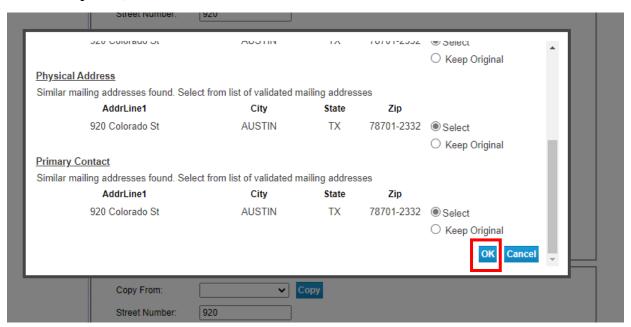

# Add Another Contact Contact Type: If your Physical Add Registered Agent the State of Texas. Registered Agent Secondary Contact

-After you have completed the address page, select "Next."

-The addresses entered will then be validated against the United States Postal Service (USPS) database. If the address suggested is correct, choose "Select" for each.

-Once completed, select "Ok."

- -In the "Website URL" screen you have the option to "Add Website URL."
- -If your business has a website, you will select "Add."

| TDLR TEXAS DEPARTMENT OF LICENSING A REGULATION | TEXAS DEPARTMENT OF LICENSING & REGULATION                                                                                                                                                                                                             |                                   |
|-------------------------------------------------|--------------------------------------------------------------------------------------------------------------------------------------------------------------------------------------------------------------------------------------------------------|-----------------------------------|
|                                                 |                                                                                                                                                                                                                                                        | Logged in as AGENCY, TDLR         |
|                                                 |                                                                                                                                                                                                                                                        | Update Profile   Logoff           |
| Introduction                                    | Driving Safety Provider: Initial Driving Safety Provider - Website URL Press "Previous" to return to previous page.                                                                                                                                    |                                   |
| Function Suitability                            | Press "Next" to go to next page.                                                                                                                                                                                                                       |                                   |
| Application Questions                           |                                                                                                                                                                                                                                                        |                                   |
| Name and Organizational Details                 | Press "Cancel" to Cancel application and go back to Quick Start Menu.                                                                                                                                                                                  |                                   |
| Contact Information                             | If Return to summary Button is available. Press "Return to Summary" to return to the summary.                                                                                                                                                          |                                   |
| Website URL                                     | If Save Button is set lable. Press "Save" to save the information and return to the summary.                                                                                                                                                           |                                   |
| Ownership                                       | Add Website URL Add                                                                                                                                                                                                                                    |                                   |
| Bond Information                                |                                                                                                                                                                                                                                                        |                                   |
| Certificate Specifications                      | Previous                                                                                                                                                                                                                                               | Next Cancel                       |
| Attachments                                     |                                                                                                                                                                                                                                                        |                                   |
| Application Summary                             |                                                                                                                                                                                                                                                        |                                   |
|                                                 |                                                                                                                                                                                                                                                        |                                   |
|                                                 |                                                                                                                                                                                                                                                        |                                   |
| The Texas Department of Licensing and           | Department of Licensing and Regulation  1 Regulation certifies that it maintains the information for the license verification function of this website, performs of and considers the website to be a secure, primary source for license verification. | laily updates to the information, |
|                                                 | Last Updated Jan 01, 2017                                                                                                                                                                                                                              |                                   |