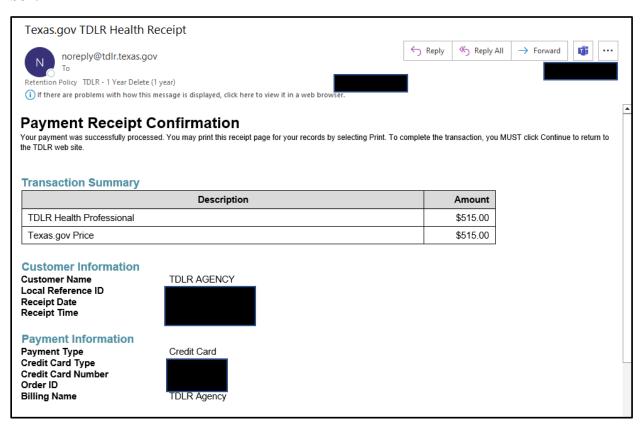

# -Complete the "I'm not a robot" section and select "Submit Payment."

-Once you see the "Online Application Payment Success" select "Next" to return to the quick start menu.

-You will receive a "Payment Receipt Confirmation" in your online services account email box.