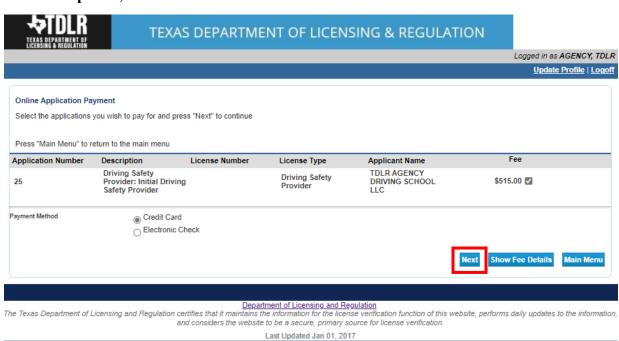

On the "Online Application Payment" screen, choose your payment method: Credit Card or Electronic Check.

-Once completed, select "Next."