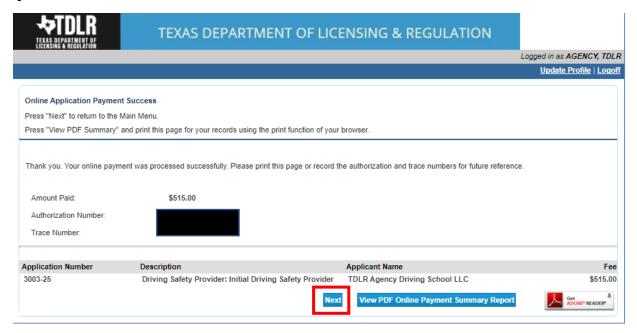

# -Complete the "I'm not a robot" section and select "Submit Payment."

-Once you see the "Online Application Payment Success" select "Next" to return to the quick start menu.

-You will receive a "Payment Receipt Confirmation" in your online services account email box.