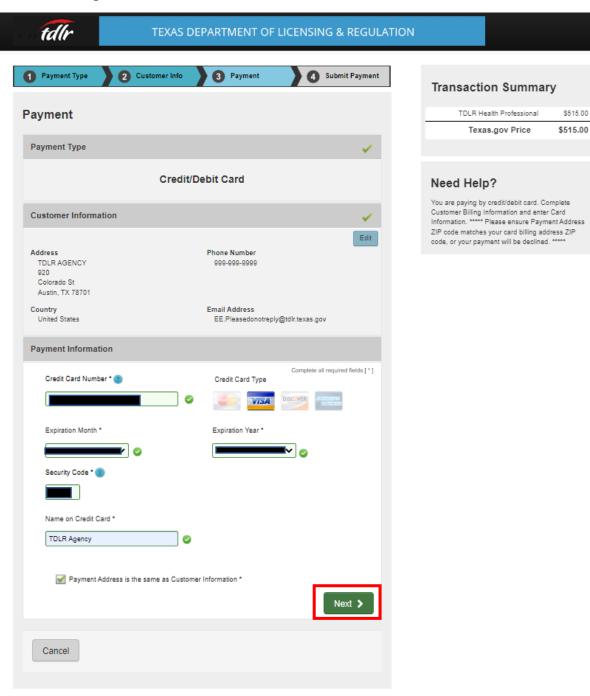

e "Fee and Summary Report" screen\*.
- \*Fees shown in illustration may not reflect the fee you are required to pay.
- -Select "Pay Now" to continue to the payment screen.



On the "Online Application Payment" screen, choose your payment method: Credit Card or Electronic Check.

-Once completed, select "Next."



# -Verify that your payment is correct and select "Next."



Department of Licensing and Regulation

The Texas Department of Licensing and Regulation certifies that it maintains the information for the license verification function of this website, performs daily updates to the information, and considers the website to be a secure, primary source for license verification.

## -Fill out all required fields and select "Next."



## -Fill out all required fields and select "Next."



# -Complete the "I'm not a robot" section and select "Submit Payment."



-Once you see the "Online Application Payment Success" select "Next" to return to the quick start menu.



-You will receive a "Payment Receipt Confirmation" in your online services account email box.



**Note:** The Education and Examination Division has received your provider application. All applications are processed in the order received. Once an Accreditation Specialist is assigned to review your application, the Specialist will reach out to you to inform you of the status of your application.

Once the review begins, you may receive emails informing you of any deficiencies found during the review process. Please keep in mind all deficiencies must be resolved prior to license approval.

-Back on the "Quick S