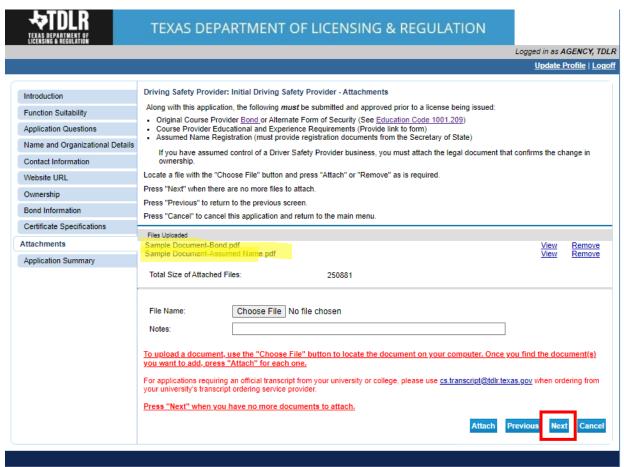

Once completed, select "Next."

-In the "Attachments" screen, you will attach all required documents.

Note: Please carefully read the required documents instructions. The application will not be approved if the documents listed are not attached and submitted.

-In order to add an attachment, you will select "Choose File."

#### -Once you chose your file, you must select "Attach."

Important: If you do not attach the document, it will not save to your application.

#### -Verify that your documents are attached and select "Next."