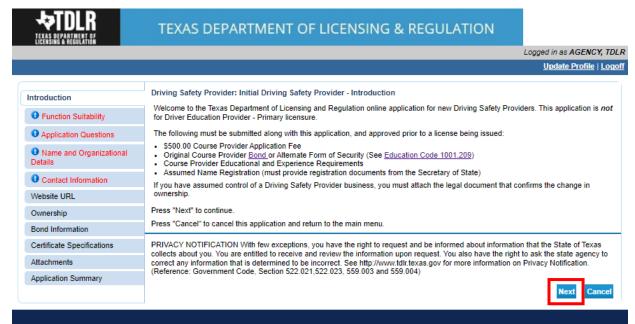

- -You are now in the "Driving Safety Provider Application Introduction" screen. Please carefully read the instructions prior to proceeding.
- -Once you have read the instructions, select "Next."

Department of Licensing and Regulation