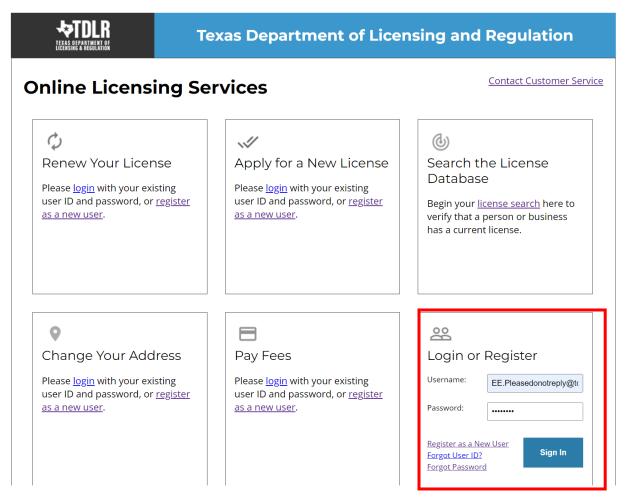

# **Driving Safety Provider- Initial Application Training Guide**

-Select link to Online Licensing Services - TDLR (texas.gov) to log into your Online Services account.

\*If you have not created an Online Licensing Services account, please review the training guide titled "How to Complete Online Licensing Services registration."

-Enter your "Username and password" and select "Sign-In."

- -This will bring you to the "Quick Start Menu."
- -To view the available initial applications, view the "Apply for a New License" section.

Department of Licensing and Regulation