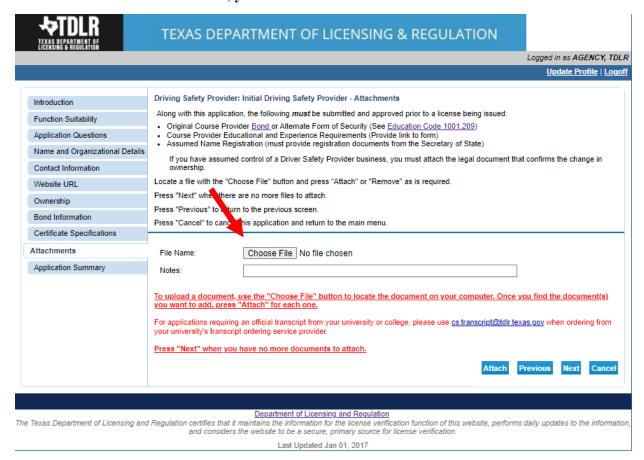

Once completed, select "Next."

-In the "Attachments" screen, you will attach all required documents.

Note: Please carefully read the required documents instructions. The application will not be approved if the documents listed are not attached and submitted.

-In order to add an attachment, you will select "Choose File."

#### -Once you chose your file, you must select "Attach."

Important: If you do not attach the document, it will not save to your application.