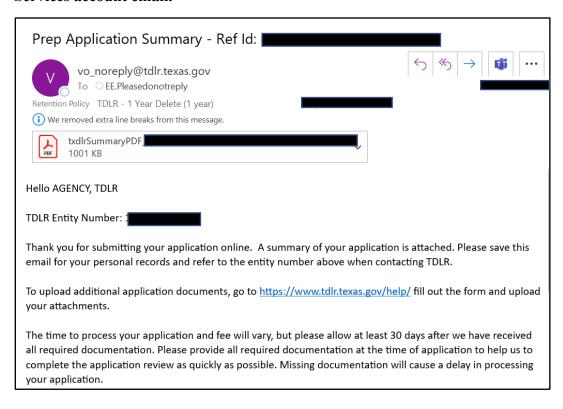

# After submission, you will receive a copy of your "Application Summary" in your Online Services account email.

- -You will now see the "Fee and Summary Report" screen\*.
- \*Fees shown in illustration may not reflect the fee you are required to pay.
- -Select "Pay Now" to continue to the payment screen.