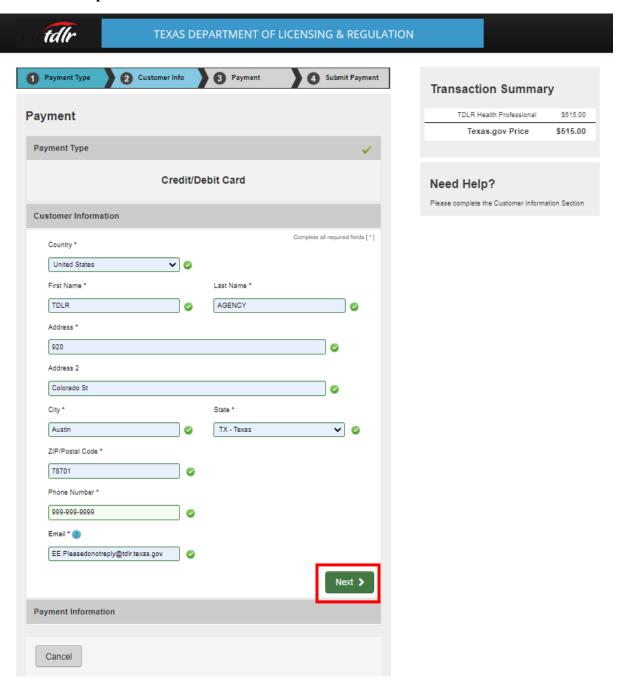

nline Services account email.



- -You will now see the "Fee and Summary Report" screen\*.
- \*Fees shown in illustration may not reflect the fee you are required to pay.
- -Select "Pay Now" to continue to the payment screen.



On the "Online Application Payment" screen, choose your payment method: Credit Card or Electronic Check.

-Once completed, select "Next."



# -Verify that your payment is correct and select "Next."



Department of Licensing and Regulation

The Texas Department of Licensing and Regulation certifies that it maintains the information for the license verification function of this website, performs daily updates to the information, and considers the website to be a secure, primary source for license verification.

## -Fill out all required fields and select "Next."



## -Fill out all required fields and select "Next."



# -Complete the "I'm not a robot" section and select "Submit Payment."



-Once you see the "Online Application Payment Success" select "Next" to return to the quick start menu.



-You will receive a "Payment Receipt Confirmation" in your online services account email box.



**Note:** The Education and Examination Division has received your provider application. All applications are processed in the order received. Once an Accreditation Specialist is assigned to review your application, the Specialist will reach out to you to inform you of the status of your application.

Once the review begins, you may receive emails informing you of any deficiencies found during the review process. Please keep in mind all deficiencies must be res