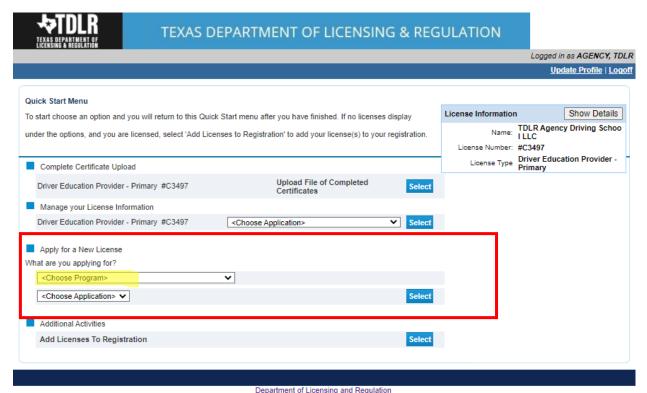

-Enter your "Username and password" and select "Sign-In."

- -This will bring you to the "Quick Start Menu."
- -To view the available initial applications, view the "Apply for a New License" section.

Department of Licensing and Regulation