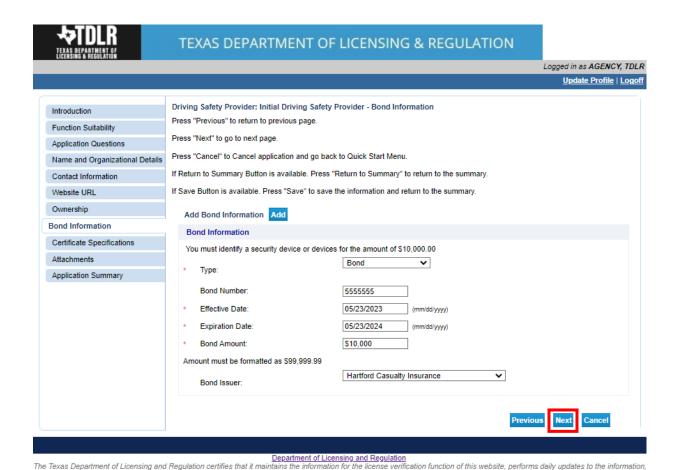

15

-In the "Bond Information" screen, you will provide the information from your Original Bond.

The original document must be submitted with this application. Click <u>here</u> for the bond template. The minimum amount for the security device is \$10,000.00.

-Once completed, you will select "Next."

and considers the website to be a secure, primary source for license verification Last Updated Jan 01, 2017

- -You are now in the "Certificate Specifications" screen.
- -Driving Safety Providers must create a Driving Safety Certificate of Completion template based off the certificate specifications provided by TDLR. If you need these specifications, you must answer "Yes" to the first question and the specifications will be sent to you.