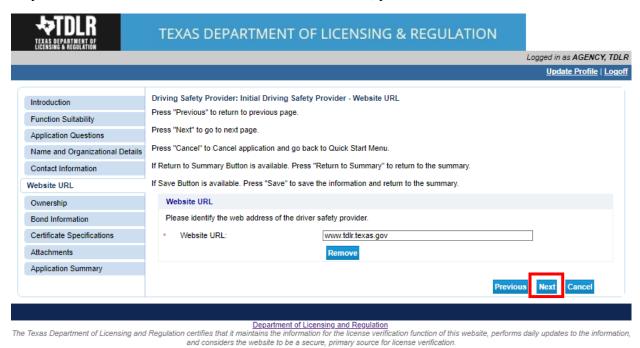

-Once completed, select "Ok."

- -In the "Website URL" screen you have the option to "Add Website URL."
- -If your business has a website, you will select "Add."

| TDLR TEXAS DEPARTMENT OF LICENSING A REGULATION | TEXAS DEPARTMENT OF LICENSING & REGULATION                                                                                                                                                                                                             |                                   |
|-------------------------------------------------|--------------------------------------------------------------------------------------------------------------------------------------------------------------------------------------------------------------------------------------------------------|-----------------------------------|
|                                                 |                                                                                                                                                                                                                                                        | Logged in as AGENCY, TDLR         |
|                                                 |                                                                                                                                                                                                                                                        | Update Profile   Logoff           |
| Introduction                                    | Driving Safety Provider: Initial Driving Safety Provider - Website URL Press "Previous" to return to previous page.                                                                                                                                    |                                   |
| Function Suitability                            | Press "Next" to go to next page.                                                                                                                                                                                                                       |                                   |
| Application Questions                           |                                                                                                                                                                                                                                                        |                                   |
| Name and Organizational Details                 | Press "Cancel" to Cancel application and go back to Quick Start Menu.                                                                                                                                                                                  |                                   |
| Contact Information                             | If Return to summary Button is available. Press "Return to Summary" to return to the summary.                                                                                                                                                          |                                   |
| Website URL                                     | If Save Button is set lable. Press "Save" to save the information and return to the summary.                                                                                                                                                           |                                   |
| Ownership                                       | Add Website URL Add                                                                                                                                                                                                                                    |                                   |
| Bond Information                                |                                                                                                                                                                                                                                                        |                                   |
| Certificate Specifications                      | Previous                                                                                                                                                                                                                                               | Next Cancel                       |
| Attachments                                     |                                                                                                                                                                                                                                                        |                                   |
| Application Summary                             |                                                                                                                                                                                                                                                        |                                   |
|                                                 |                                                                                                                                                                                                                                                        |                                   |
|                                                 |                                                                                                                                                                                                                                                        |                                   |
| The Texas Department of Licensing and           | Department of Licensing and Regulation  1 Regulation certifies that it maintains the information for the license verification function of this website, performs of and considers the website to be a secure, primary source for license verification. | laily updates to the information, |
|                                                 | Last Updated Jan 01, 2017                                                                                                                                                                                                                              |                                   |

-If you have entered or do not have a website to enter, you will select "Next."