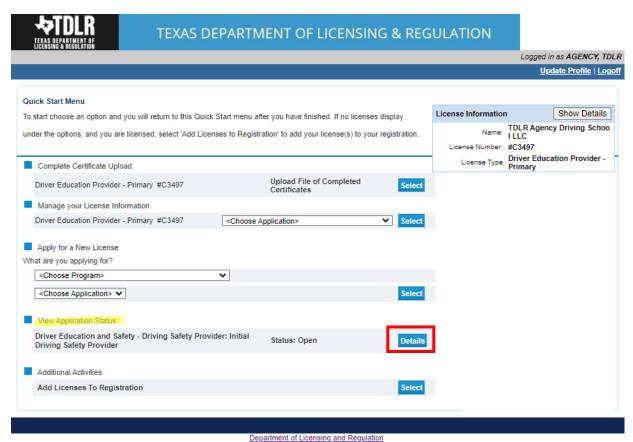

Once the review begins, you may receive emails informing you of any deficiencies found during the review process. Please keep in mind all deficiencies must be resolved prior to license approval.

-Back on the "Quick Start Menu" you can check "View Application Status."

-Within the "Application details" screen, you will be able to see if there are any deficiencies on your application and you are able to submit additional documents.

Select "Done" to leave this screen.

- -Once we approve your application, you will no longer see the "View Application Status" section.
- -We will then email you an approval letter and your license will be placed in the mail.