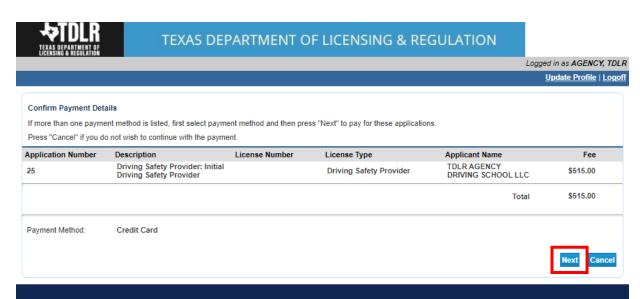

# -Verify that your payment is correct and select "Next."

Department of Licensing and Regulation

The Texas Department of Licensing and Regulation certifies that it maintains the information for the license verification function of this website, performs daily updates to the information, and considers the website to be a secure, primary source for license verification.