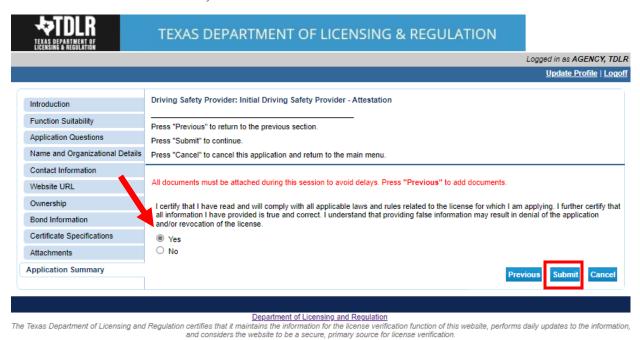

e |      |   |
| Digital Certificate<br>Specification<br>Request | from TDLR?                                                          | ng the electronic spe |                                                            | Yes<br>No         | Edit |   |
| Attachments                                     | File Name:<br>Notes:                                                | Sample Docu           | ment-Bond.pdf                                              |                   | Edit |   |
|                                                 | File Name:<br>Notes:                                                | Sample Docu           | ment-Assumed Nan                                           | ne.pdf            |      | _ |

#### -On the "Attestation" screen, answer "Yes" and select "Submit."



# After submission, you will receive a copy of your "Application Summary" in your Online Services account email.



- -You will now see the "Fee and Summary Report" screen\*.
- \*Fees shown in illustration may not reflect the fee you are required to pay.
- -Select "Pay Now" to continue to the payment screen.



On the "Online Application Payment" screen, choose your payment method: Credit Card or Electronic Check.

-Once completed, select "Next."



# -Verify that your payment is correct and select "Next."



Department of Licensing and Regulation

The Texas Department of Licensing and Regulation certifies that it maintains the information for the license verification function of this website, performs daily updates to the information, and considers the website to be a secure, primary so