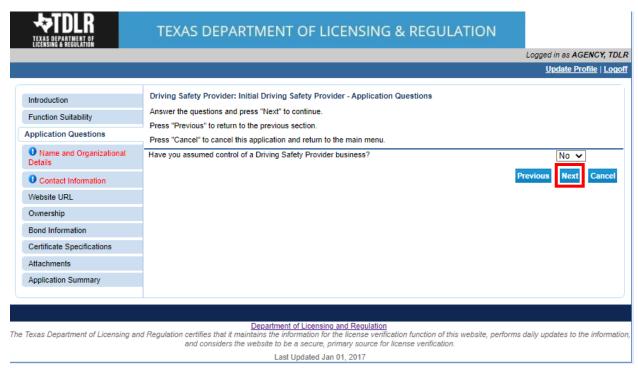

- -In the "Application Questions" screen, you will need to answer the question "Have you assumed control of a Driving Safety Provider business?."
- -If you have not assumed control of an established Driving Safety Provider business, you will answer "No."
- -You would only answer "Yes" to this question if you assumed control of a Driving Safety Provider business in the event of a "Change of Ownership." Please view Chapter §84.2(6) for the definition of Change of Ownership.
- -Once you indicated your answer, select "Next."