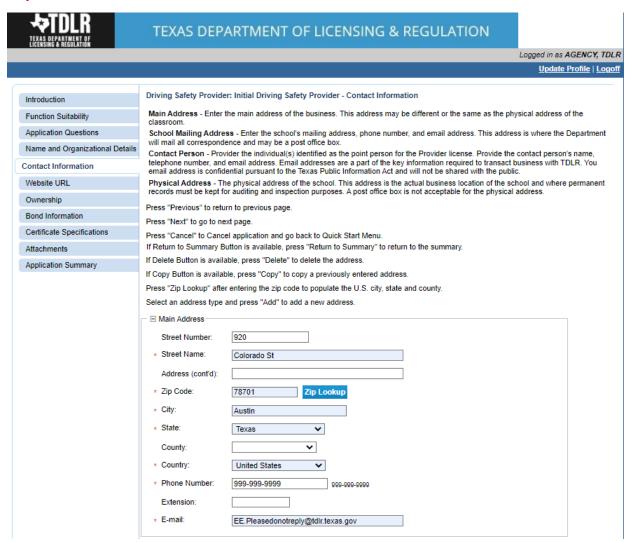

-In the "Contact Information" screen, you will need to complete all required fields.

The required address types include: Main Address, Mailing Address, Contact Person and Physical Address.

Please note: After you enter your first address, you may use the "Copy" button if the same address needs to be entered for different address types.

Note: If your Physical Address is not located within Texas, you must identify the name and address of your Registered Agent within the State of Texas.