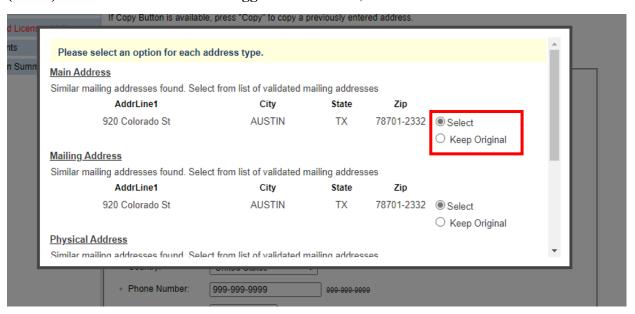

# Add Another Contact Contact Type: If your Physical Add Registered Agent the State of Texas. Registered Agent Secondary Contact

-After you have completed the address page, select "Next."

-The addresses entered will then be validated against the United States Postal Service (USPS) database. If the address suggested is correct, choose "Select" for each.

-Once completed, select "Ok."

- -In the "Website URL" screen you have the option to "Add Website URL."
- -If your business has a website, you will select "Add."

| TDLR TEXAS DEPARTMENT OF LICENSING A REGULATION | TEXAS DEPARTMENT OF LICENSING & REGULATION                                                                                                                                                                                                             |                                   |
|-------------------------------------------------|--------------------------------------------------------------------------------------------------------------------------------------------------------------------------------------------------------------------------------------------------------|-----------------------------------|
|                                                 |                                                                                                                                                                                                                                                        | Logged in as AGENCY, TDLR         |
|                                                 |                                                                                                                                                                                                                                                        | Update Profile   Logoff           |
| Introduction                                    | Driving Safety Provider: Initial Driving Safety Provider - Website URL Press "Previous" to return to previous page.                                                                                                                                    |                                   |
| Function Suitability                            | Press "Next" to go to next page.                                                                                                                                                                                                                       |                                   |
| Application Questions                           |                                                                                                                                                                                                                                                        |                                   |
| Name and Organizational Details                 | Press "Cancel" to Cancel application and go back to Quick Start Menu.                                                                                                                                                                                  |                                   |
| Contact Information                             | If Return to summary Button is available. Press "Return to Summary" to return to the summary.                                                                                                                                                          |                                   |
| Website URL                                     | If Save Button is set lable. Press "Save" to save the information and return to the summary.                                                                                                                                                           |                                   |
| Ownership                                       | Add Website URL Add                                                                                                                                                                                                                                    |                                   |
| Bond Information                                |                                                                                                                                                                                                                                                        |                                   |
| Certificate Specifications                      | Previous                                                                                                                                                                                                                                               | Next Cancel                       |
| Attachments                                     |                                                                                                                                                                                                                                                        |                                   |
| Application Summary                             |                                                                                                                                                                                                                                                        |                                   |
|                                                 |                                                                                                                                                                                                                                                        |                                   |
|                                                 |                                                                                                                                                                                                                                                        |                                   |
| The Texas Department of Licensing and           | Department of Licensing and Regulation  1 Regulation certifies that it maintains the information for the license verification function of this website, performs of and considers the website to be a secure, primary source for license verification. | laily updates to the information, |
|                                                 | Last Updated Jan 01, 2017                                                                                                                                                                                                                              |                                   |