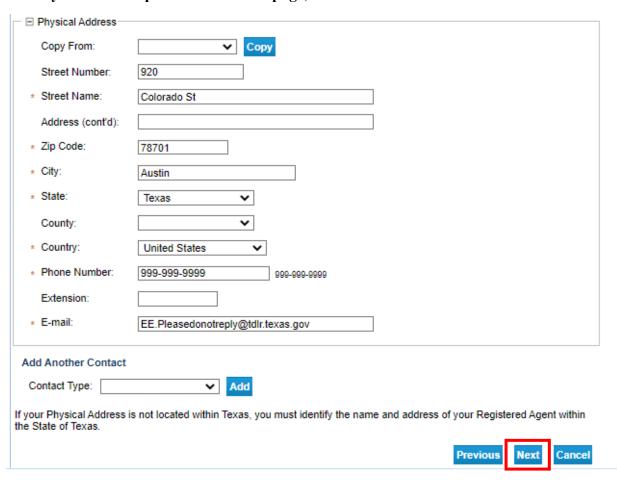

-In the "Contact Information" screen, you will need to complete all required fields.

The required address types include: Main Address, Mailing Address, Contact Person and Physical Address.

Please note: After you enter your first address, you may use the "Copy" button if the same address needs to be entered for different address types.

Note: If your Physical Address is not located within Texas, you must identify the name and address of your Registered Agent within the State of Texas.

# Add Another Contact Contact Type: If your Physical Add Registered Agent the State of Texas. Registered Agent Secondary Contact

-After you have completed the address page, select "Next."

-The addresses entered will then be validated against the United States Postal Service (USPS) database. If the address suggested is correct, choose "Select" for each.