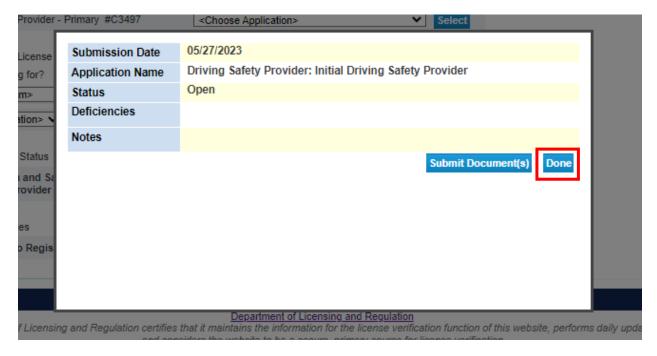

-Within the "Application details" screen, you will be able to see if there are any deficiencies on your application and you are able to submit additional documents.

Select "Done" to leave this screen.

- -Once we approve your application, you will no longer see the "View Application Status" section.
- -We will then email you an approval letter and your license will be placed in the mail.