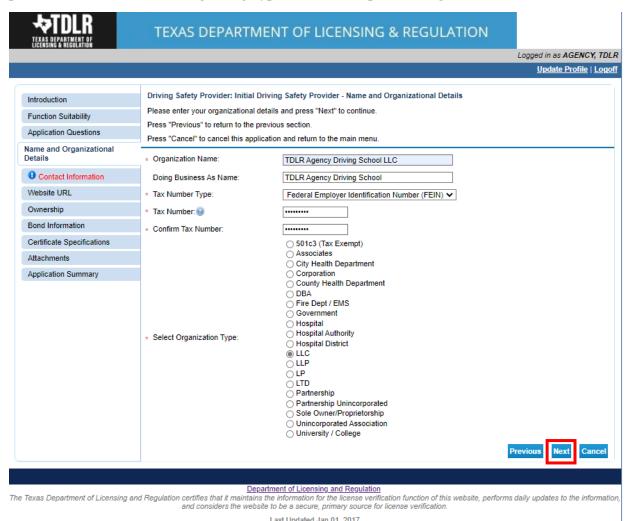

-In the "Name and Organizational Details" Screen, you will need to complete all required fields.

Under "Tax Number Type" you have the option to choose "Federal Employer Identification Number (FEIN)" or "Social Security Number (SSN)." The Tax Number Type must be nine digits without hyphens.

| * Organization Name:    | TDLR Agency Driving School LLC                        |
|-------------------------|-------------------------------------------------------|
| Doing Business As Name: | TDLR Agency Driving School                            |
| * Tax Number Type:      | Federal Employer Identification Number (FEIN) $ullet$ |
| * Tax Number:           | Federal Employer Identification Number (FEIN)         |
| * Confirm Tax Number:   | Social Security Number (SSN)                          |