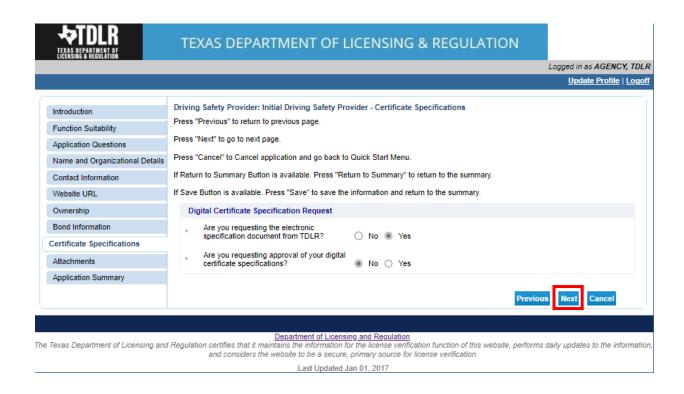

-Once completed, you will select "Next."

and considers the website to be a secure, primary source for license verification Last Updated Jan 01, 2017

- -You are now in the "Certificate Specifications" screen.
- -Driving Safety Providers must create a Driving Safety Certificate of Completion template based off the certificate specifications provided by TDLR. If you need these specifications, you must answer "Yes" to the first question and the specifications will be sent to you.

Once completed, select "Next."

-In the "Attachments" screen, you will attach all required documents.

Note: Please carefully read the required documents instructions. The application will not be approved if the documents listed are not attached and submitted.