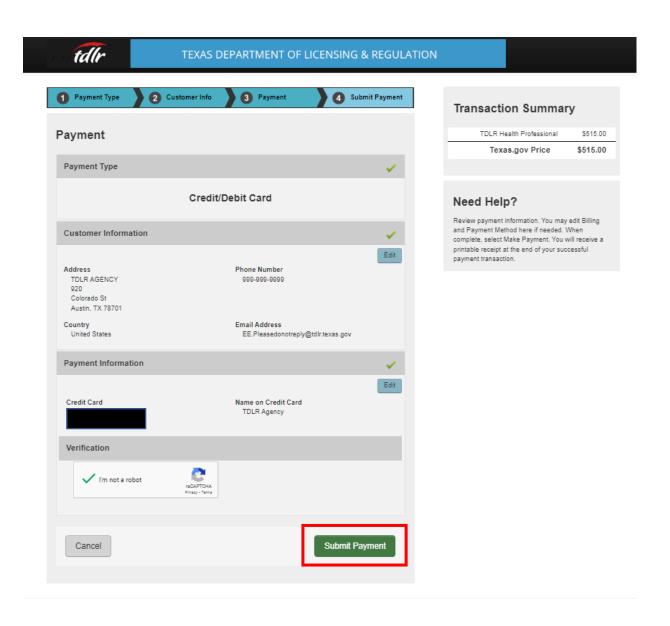

# -Complete the "I'm not a robot" section and select "Submit Payment."

-Once you see the "Online Application Payment Success" select "Next" to return to the quick start menu.

-You will receive a "Payment Receipt Confirmation" in your online services account email box.