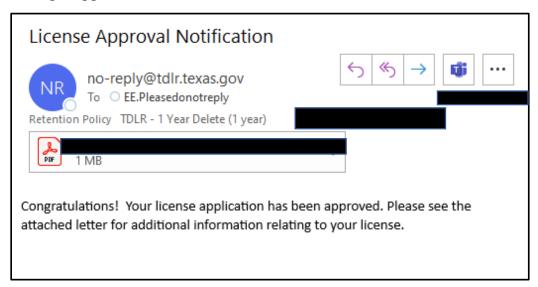

#### Example approval email:

-Once approved, you will see your newly approved license in the top right-hand corner of the Quick Start menu under "License Information."