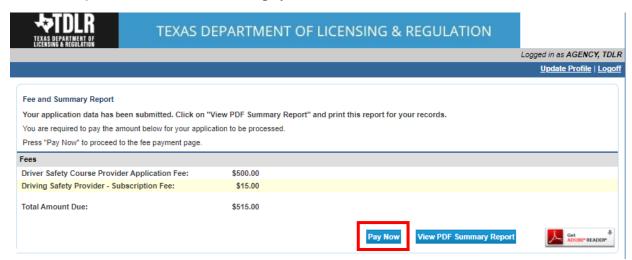

# After submission, you will receive a copy of your "Application Summary" in your Online Services account email.

- -You will now see the "Fee and Summary Report" screen\*.
- \*Fees shown in illustration may not reflect the fee you are required to pay.
- -Select "Pay Now" to continue to the payment screen.