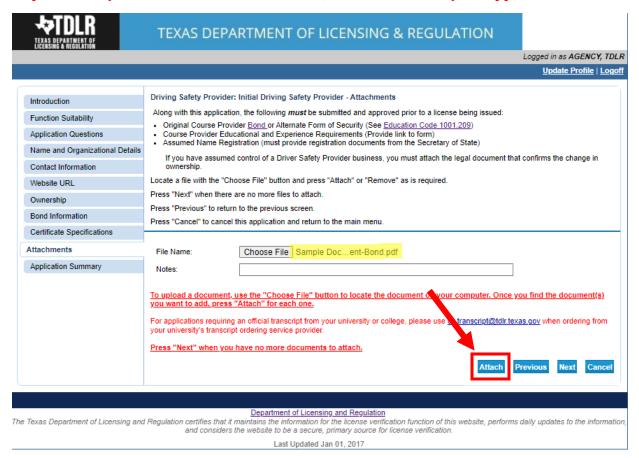

Once completed, select "Next."

-In the "Attachments" screen, you will attach all required documents.

Note: Please carefully read the required documents instructions. The application will not be approved if the documents listed are not attached and submitted.

-In order to add an attachment, you will select "Choose File."

#### -Once you chose your file, you must select "Attach."

Important: If you do not attach the document, it will not save to your application.

#### -Verify that your documents are attached and select "Next."