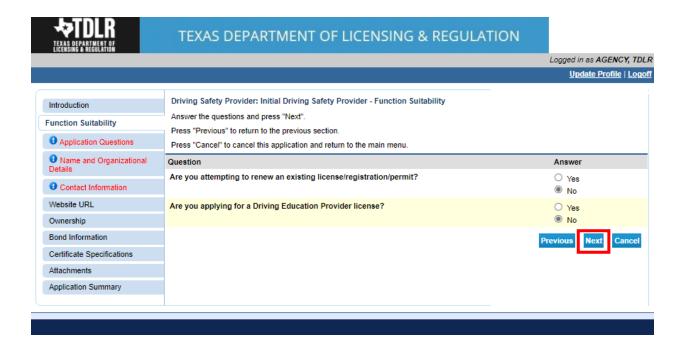

- -You are now in the "Function Suitability" screen. You will need to answer all three questions. If you answer "No" to all questions, you have confirmed that you are in the correct application and may proceed.
- -If you answer "Yes" to at least one question, please cancel this application and return to the quick start menu to find the appropriate application that applies to your needs.
- -Once you have answered all the questions, select "Next."