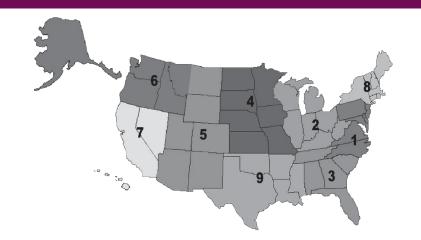

### 9 USDF REGIONS

Provide governance and oversight of USDF regional activities.

- •**REGIONAL DIRECTORS (RD)** elected by the region's PM & GM delegates
- •PM DELEGATES elected by the PMs of each region