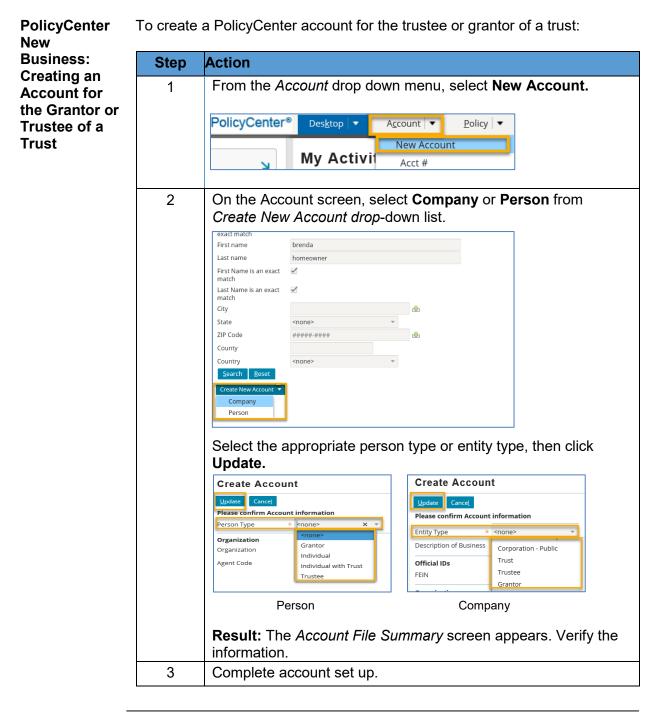

# Writing a Residence Held in Trust

| What                | <ul> <li>Creating an account on the grantor or trustee of a trust</li> <li>Adding a trust and/or trustee as an additional interest</li> </ul>                                                                                                                                                                                                                                                                                                                                                           |  |  |  |
|---------------------|---------------------------------------------------------------------------------------------------------------------------------------------------------------------------------------------------------------------------------------------------------------------------------------------------------------------------------------------------------------------------------------------------------------------------------------------------------------------------------------------------------|--|--|--|
| Who                 | Personal Lines Agents                                                                                                                                                                                                                                                                                                                                                                                                                                                                                   |  |  |  |
| When                | Adding a trust as an additional interest                                                                                                                                                                                                                                                                                                                                                                                                                                                                |  |  |  |
| Before you<br>Begin | <ul> <li>Properly research the trust and confirm the following before starting a quote or submission:</li> <li>Type of trust</li> <li>Occupancy (named insured or tenant)</li> <li>Named Insured (business entity or individual)</li> <li>Policy type eligibility as it relates to the above bulleted items</li> </ul> <i>Note:</i> Refer to Trust reference materials located on the <i>Citizens Agent Training Portal</i> for additional information regarding occupancy and policy type eligibility. |  |  |  |

PolicyCenter

Once you determine a risk is eligible for a policy type requiring

submission through the Property Insurance Clearinghouse, begin a new

#### Writing a Residence Held in Trust, Continued

account for the customer.

Clearinghouse: Creating an Account for the Trustee or Grantor of a Trust

To do this:

| Step | Action                                                                                                                                                                                                                                                                                                                           |
|------|----------------------------------------------------------------------------------------------------------------------------------------------------------------------------------------------------------------------------------------------------------------------------------------------------------------------------------|
| 1    | Select <b>Create New Customer Account</b> on the clearinghouse home screen.                                                                                                                                                                                                                                                      |
|      | Hele, BLLY       Logat         Image: Contract Access       Image: Contract Access         Home       Image: Contract Access         Image: Contract Access       Image: Contract Access         Besch ty Customer LastBusinees Name       Image: Contract Access         Result: The Customer Account Information screen opens. |
|      | <i>Note:</i> If using an existing account to create the quote, the <i>legal entity</i> will need to be edited to reflect the grantor or trustee of the trust.                                                                                                                                                                    |
| 2    | From the <i>Legal Entity</i> drop-down menu, select one of the following:<br>Customer Account Information                                                                                                                                                                                                                        |
|      |                                                                                                                                                                                                                                                                                                                                  |
|      | ACCOUNT INFORMATION                                                                                                                                                                                                                                                                                                              |
|      | Legal Entity*     Select<br>Corporation       First Name*     Individual<br>INC       Middle Name Initial<br>Last Name*     LC       Partnership<br>Trustee (as Company)     Trustee (as Company)       Grantor (as Company)     Grantor (as Company)       Individual with Trust     Individual with Trust                      |
| 3    | Complete the customer account and quote. Bridge to either<br>Citizens or a participating company. If bridging to Citizens,<br>continue to <u>PolicyCenter New Business: Adding a Trust as an</u><br><u>Additional Interest</u> below.                                                                                            |