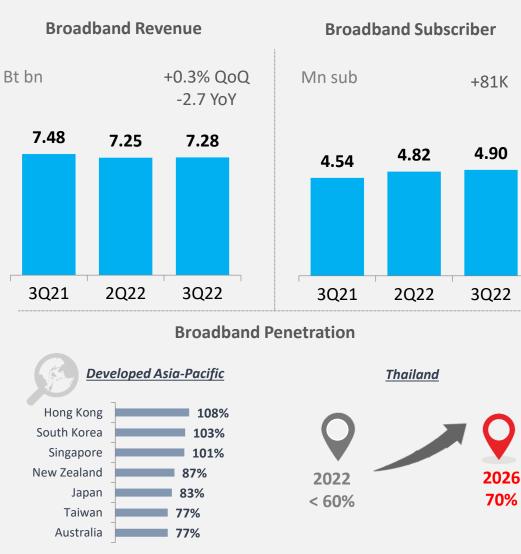

true

- Thailand's #1 broadband operator by revenue and subscriber base
- Leading the market through device innovation, 2Gbps and smart bundled propositions
- 4.9 mn broadband subscribers