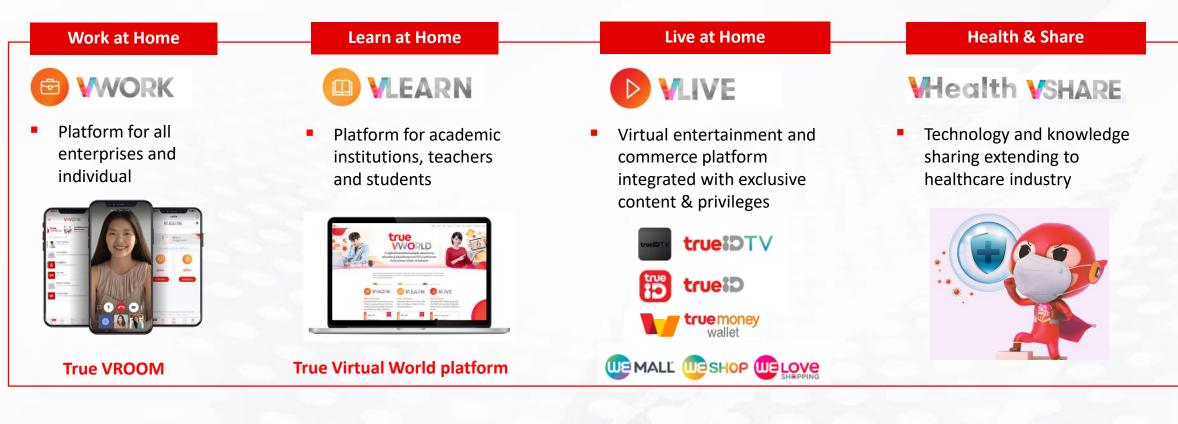

## True Virtual World: a cloud-based solutions platform

- True Virtual World is a web-based and mobile application platform that supports work from home arrangements, e-learning, entertainments and knowledge sharing
- Key functions include True VROOM (VDO conference platform), Vworktools, VLearn, VEntertainment and VCommerce, VShare and VHealth