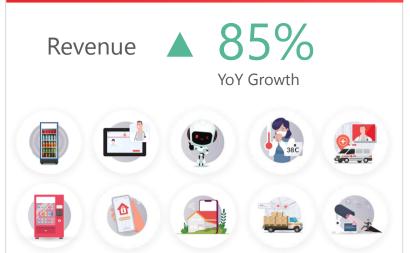

## True Digital Group: Enhancing business sectors through

### **Comprehensive Digital Solutions**

### Digital Solutions Offerings

## Continue to scale our products to a variety of industries

Agriculture, Home & living, Real estate, Retails, Logistics and Industrial.