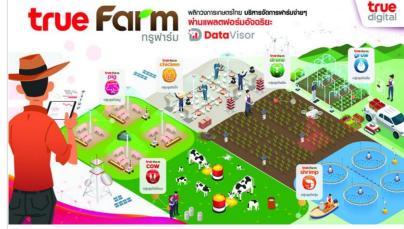

### Smart Agriculture

### Transform Agriculture Industry with True Farm

- True Grow and True Drone for crop
- True Pig, True Cow, and True Chicken for livestock
- True Shrimp for fishery
- DataVisor an intelligent AI and analytics platform to uplift real-time farm management