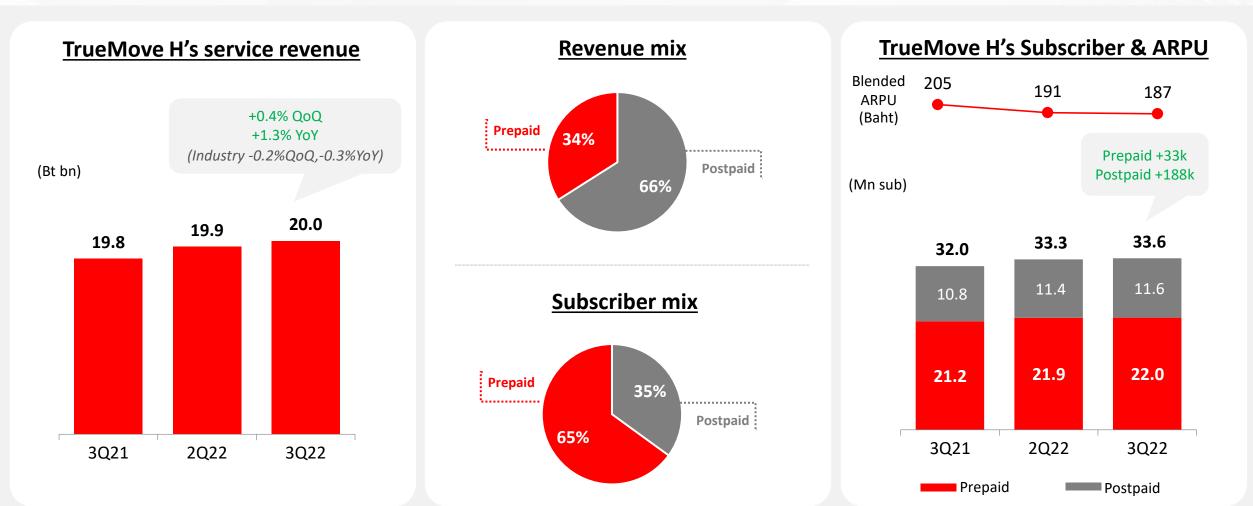

## **TrueMove H:** Revenue boosted by subscriber growth

TrueMove H's acquisition remained strong, led by 5G, driving revenue despite ARPU contraction.

Remark: Industry refers to combined reported revenue of other industry's players