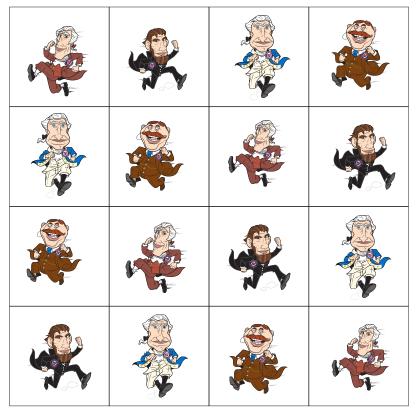

#### **RACING PRESIDENTS SUDOKU**

Cut out the pictures (with an adult's help) and glue each one in the correct square. Remember: each president must appear only once in each row and column.