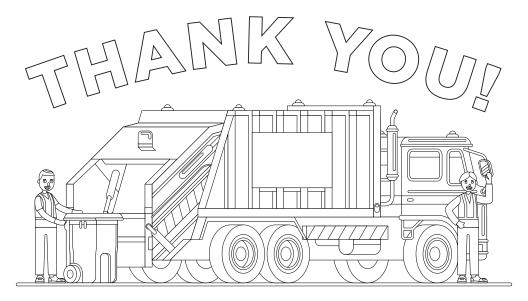

#### **EYE SPY**

10 hot dogs, 7 baby sharks, 4 baseballs, 3 eagles, 2 dinosaurs, 1 Racing President.







#### **RACING PRESIDENTS SUDOKU**

Cut out the pictures (with an adult's help) and glue each one in the correct square. Remember: each president must appear only once in each row and column.





# **GUESS THE EMOJI PHRASE!**



# b\_s\_b\_ll b t f\_\_ld p tch f stb ll str k ch\_mp\_\_ns Nt nls

### FILL IN THE VOWELS TO COMPLETE THE WORD



# **ANSWER KEY**

### EYE SPY



# **ANSWER KEY**

#### **RACING PRESIDENTS SUDOKU**





HOME PLATE/WORLD CHAMPIONS

WALK-UP MUSIC/BASEBALL DIAMOND

HOME RUN/CALL TO THE BULLPEN













# THANK YOU!