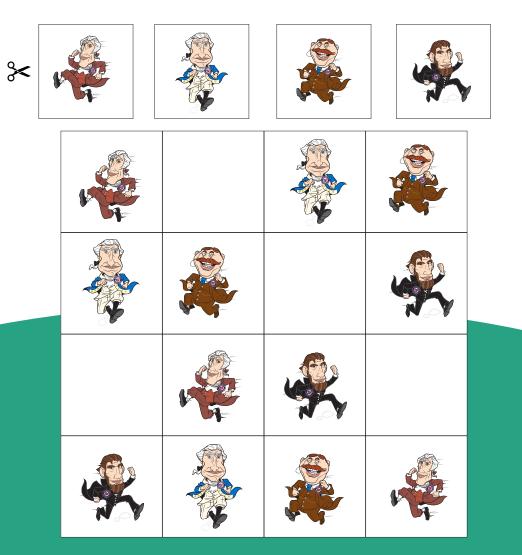

#### **RACING PRESIDENTS SUDOKU**

Cut out the pictures (with an adult's help) and glue each one in the correct square. Remember: each president must appear only once in each row and column.