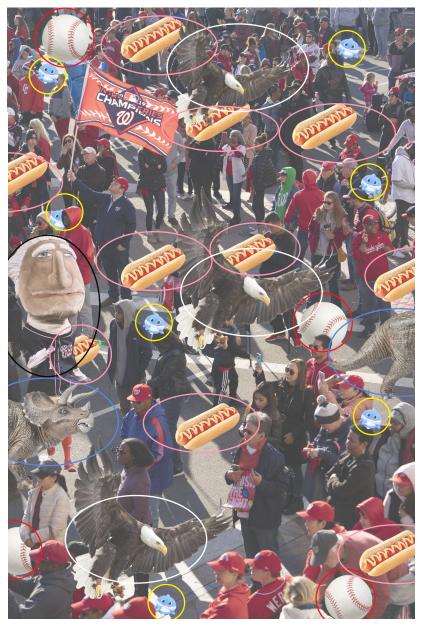

#### **EYE SPY**

10 hot dogs, 7 baby sharks, 4 baseballs, 3 eagles, 2 dinosaurs, 1 Racing President.

### EYE SPY