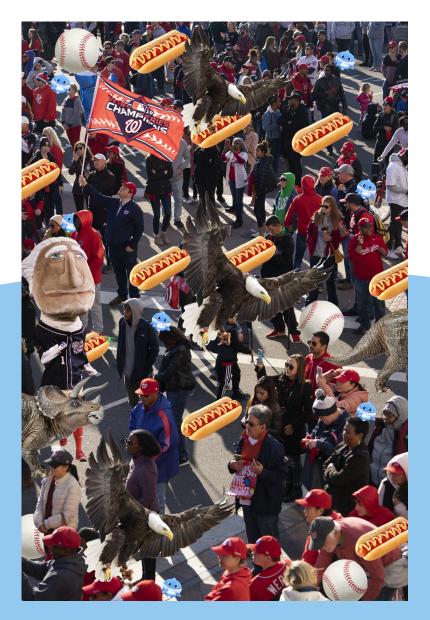

#### **EYE SPY**

10 hot dogs, 7 baby sharks, 4 baseballs, 3 eagles, 2 dinosaurs, 1 Racing President.

### EYE SPY