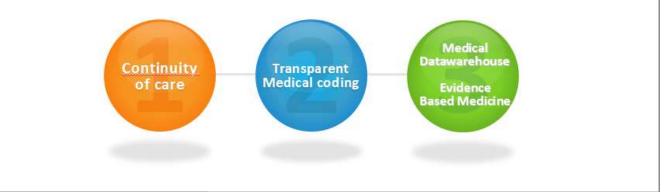

### Use cases

BT Clinical Computing aims at structuring the existing data of medical and hospital information systems into a SNOMED CT repository from where the data can be reused for data extraction for continuity of care (Patient Summary and Personal Health Record), secondary financial coding (ICD10), and Clinical Research.