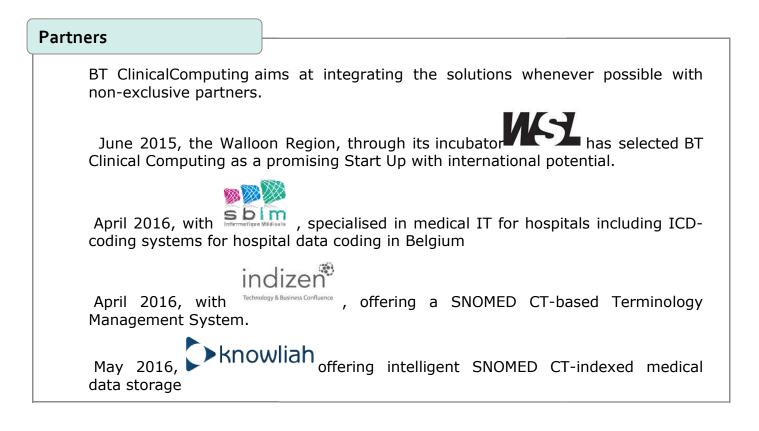

epreneurs who enabled the operational start-up



BT Clinical Computing aims at structuring the existing data of medical and hospital information systems into a SNOMED CT repository

## Product

Eighty percent of medical data are in free text... Natural Language Parsing of existing medical reports to SNOMED CT discloses a gold mine of clinical data for further use.

The intelligent SNOMED CT repository can feed decision support systems and business intelligence.

### Use cases

BT Clinical Computing aims at structuring the existing data of medical and hospital information systems into a SNOMED CT repository from where the data can be reused for data extraction for continuity of care (Patient Summary and Personal Health Record), secondary financial coding (ICD10), and Clinical Research.





| Market |                                                                                   |               |
|--------|-----------------------------------------------------------------------------------|---------------|
| TI     | he market has 3 segm                                                              | ents :        |
|        | <ol> <li>Hospitals</li> <li>Medical Software</li> <li>Pharmaceutical s</li> </ol> |               |
|        | 3 steps to the I                                                                  | Vlarket       |
| :      | 1. National: <u>Belgium</u> 2017                                                  | (Pilot)       |
| 2      | 2. Europe B, LUX , NL , CH ,                                                      | F : 2017-2018 |
| 3      | 3. World: