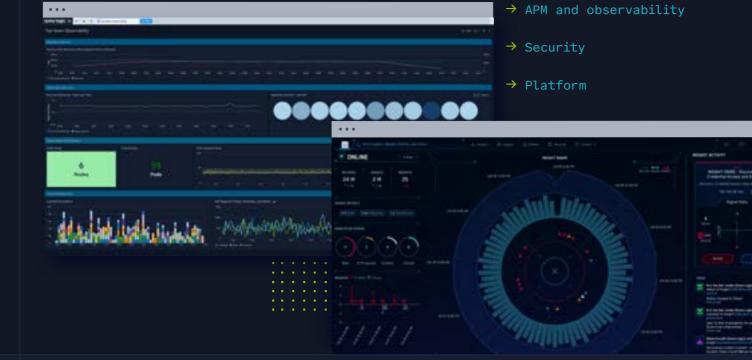

# Sumo Logic's unified SaaS analytics platform delivers greater visibility than Datadog.

WHAT YOU NEED FOR APM AND OBSERVABILITY.

### s u mo

Sumo Logic built its business by solving the hardest problem from a scale and cardinality perspective: log management. Logs indicate what's happening and are critical to anomaly detection and uncovering the root cause of a problem.

### → Advanced analytics

Powerful query language

- Open source collection

WHAT YOU NEED FOR SECURITY.