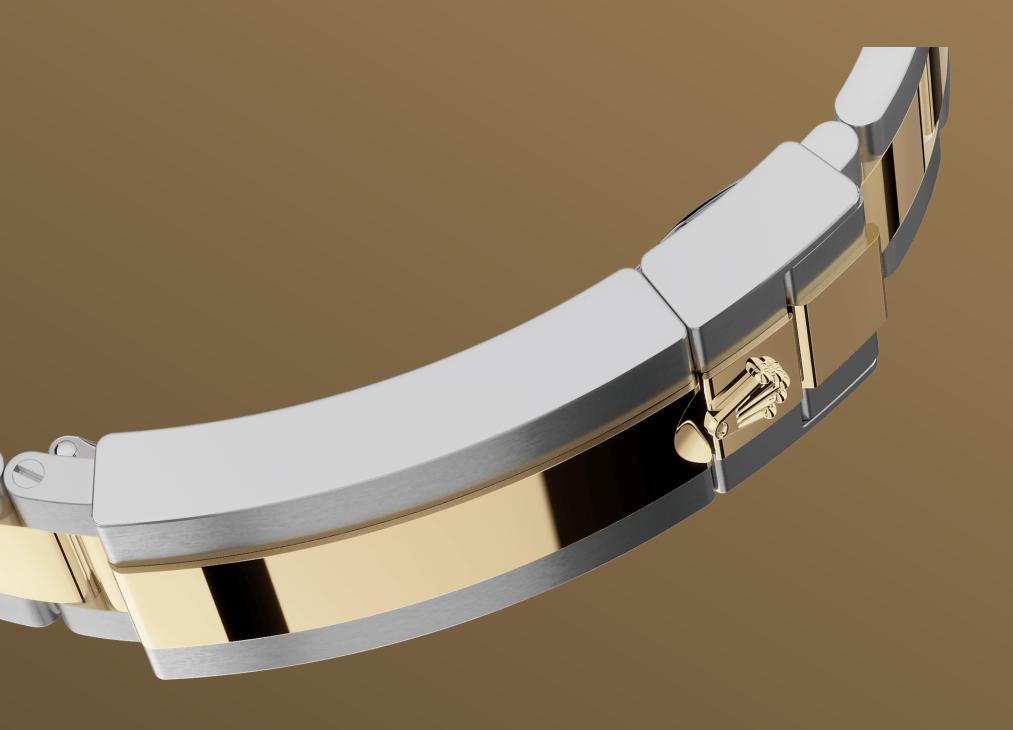

THE OYSTER BRACELET

Alchemy of form and function

The Oyster bracelet is a perfect alchemy of form and function, aesthetics and technology, designed to be both robust and comfortable.

It is equipped with an Oysterlock clasp, which prevents accidental opening, and an ingenious Glidelock, allowing fine adjustments of the bracelet without using any tools — and allowing it to be worn comfortably over a diving suit.

#### Clasp

Folding Oysterlock safety clasp with Rolex Glidelock extension system