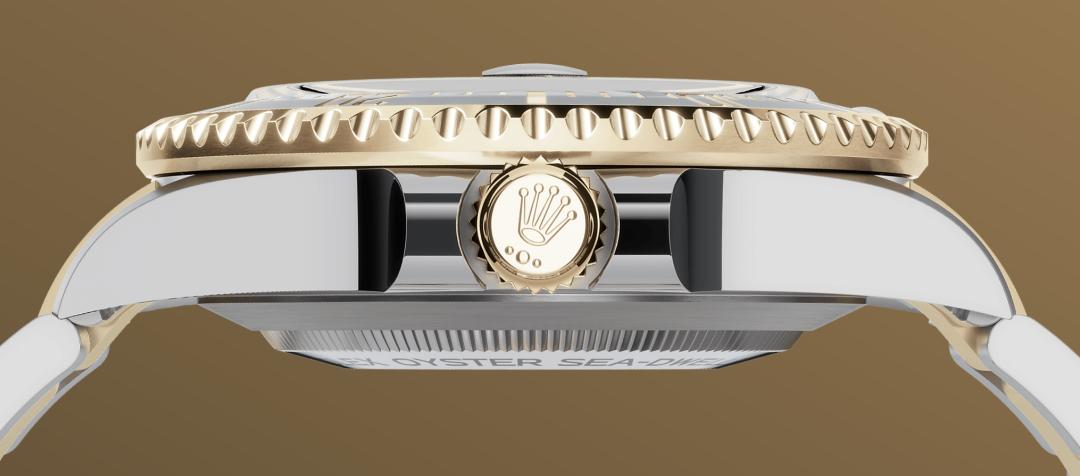

YELLOW ROLESOR

## A meeting of two metals

Gold is coveted for its lustre and nobility. Steel

reinforces strength and reliability. Together, they harmoniously combine the best of their properties.

A true Rolex signature, Rolesor has featured on Rolex models since the early 1930s, and was trademarked as a name in 1933. It is one of the prominent pillars of the Oyster collection.

#### Winding Crown

Screw-down, Triplock triple waterproofness system