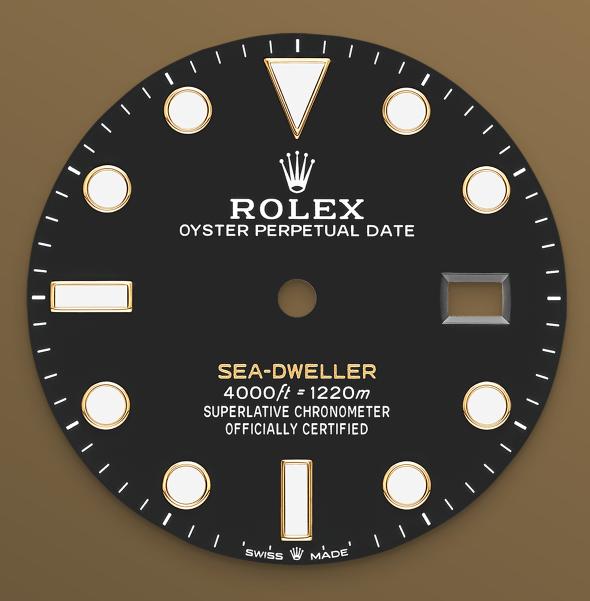

INTENSE BLACK DIAL

## Inspired by the original

The black dial of the Sea-Dweller has the large

hands and indices reserved for Rolex professional models. The dial bears the name Sea-Dweller inscribed in a yellow hue, echoing the colour of the yellow gold.

When the Sea-Dweller was updated in 2017, this lettering was in red, in reference to the original model. The innovative Chromalight display on the dial pushes back the boundaries of visibility in dark environments. Its distinctive blue glow lasts up to eight hours with a uniform luminosity, practically twice as long as that of standard luminescent materials.