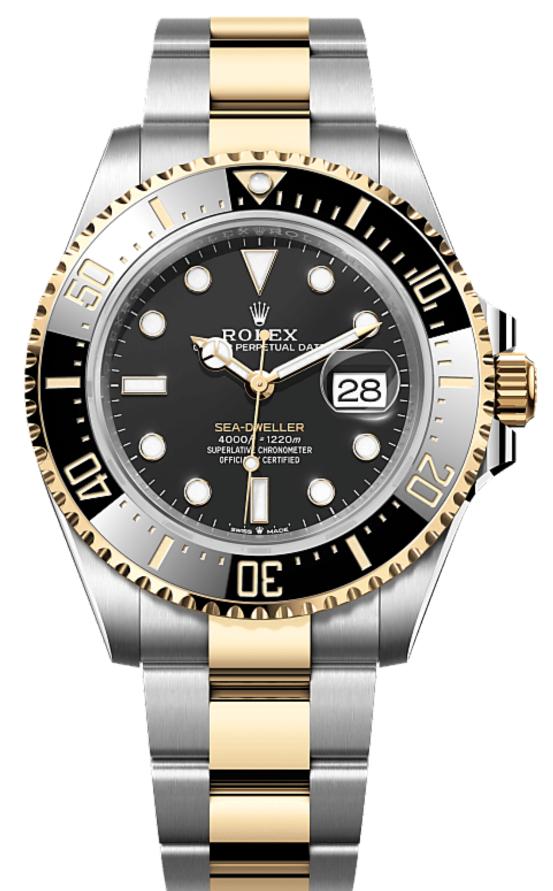

# **Sea-Dweller**

Oyster, 43 mm, Oystersteel and yellow gold

**The Oyster Perpetual Sea-Dweller** in **Oystersteel and yellow** gold with a Cerachrom bezel insert in black ceramic and an Oyster bracelet.

## Legendary divers' watch

The 60-minute graduated, unidirectional rotatable

bezel of the Sea-Dweller enables divers to precisely and safely monitor their dive and decompression times.

It is equipped with a patented black Cerachrom bezel insert manufactured by Rolex in a virtually scratchproof ceramic whose colour is unaffected by ultraviolet rays. The graduation is coated via PVD (Physical Vapour Deposition) with a thin layer of gold. The sleek black dial features large Chromalight hour markers and hands, filled with luminescent material that emits a long-lasting blue glow for excellent legibility in dark conditions.

## Inspired by the original

The black dial of the Sea-Dweller has the large

hands and indices reserved for Rolex professional models. The dial bears the name Sea-Dweller inscribed in a yellow hue, echoing the colour of the yellow gold.

When the Sea-Dweller was updated in 2017, this lettering was in red, in reference to the original model. The innovative Chromalight display on the dial pushes back the boundaries of visibility in dark environments. Its distinctive blue glow lasts up to eight hours with a uniform luminosity, practically twice as long as that of standard luminescent materials.

## A meeting of two metals

Gold is coveted for its lustre and nobility. Steel

reinforces strength and reliability. Together, they harmoniously combine the best of their properties.

A true Rolex signature, Rolesor has featured on Rolex models since the early 1930s, and was trademarked as a name in 1933. It is one of the prominent pillars of the Oyster collection.