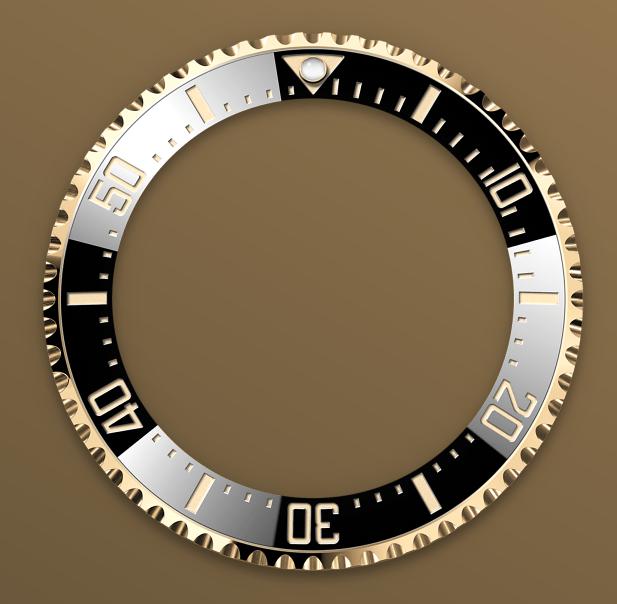

## Legendary divers' watch

The 60-minute graduated, unidirectional rotatable

bezel of the Sea-Dweller enables divers to precisely and safely monitor their dive and decompression times.

It is equipped with a patented black Cerachrom bezel insert manufactured by Rolex in a virtually scratchproof ceramic whose colour is unaffected by ultraviolet rays. The graduation is coated via PVD (Physical Vapour Deposition) with a thin layer of gold. The sleek black dial features large Chromalight hour markers and hands, filled with luminescent material that emits a long-lasting blue glow for excellent legibility in dark conditions.