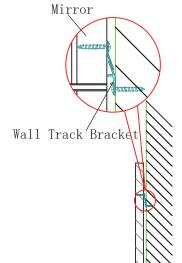

## **ASSEMBLY INSTRUCTIONS**

- A) WALL MANTLE
  - 1. Position Mirror (A) in desired location on the wall and mark.
  - 2. Position Wall Bracket (1) in desired location until the Bubble (3) is level and mark location of each drive wall anchor installation.
  - 3. Remove Wall Bracket. Position drive wood screw on the wood stud or metal stud.
  - 4. Drill1/4"pilot holes in wall. Position drive wall anchor over hole an gently tap anchor into wall until cap prongs are embedded in wall and cap is snug against surface. Turn screw pressing firmly to prevent anchor from rotating. Tighten screw until resistance is felt:this will fully expand the anchor .Turn screw counterclockwise to remove screw. Anchor will remain embedded in wall.
  - 5. Place Wall Bracket. Over anchor and insert then tighten all screws.
  - 6. Hang Mirror on Wall Bracket.

wall

Step A: