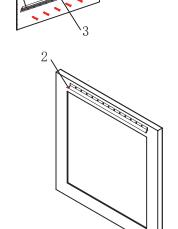

#### PARTS INCLUDED

A [1] MIRROR

| NO. | ITEM                                                                                                                                                                                                                                                                                                                                                                                                                                                                                                                                                                                                                                                                                                                                                                                                                                                                                                                                                                                                                                                                                                                                                                                                                                                                                                                                                                                                                                                                                                                                                                                                                                                                                                                                                                                                                                                                                                                                                                                                                                                                                                                           | DESCRIPTION               | QTY.      |
|-----|--------------------------------------------------------------------------------------------------------------------------------------------------------------------------------------------------------------------------------------------------------------------------------------------------------------------------------------------------------------------------------------------------------------------------------------------------------------------------------------------------------------------------------------------------------------------------------------------------------------------------------------------------------------------------------------------------------------------------------------------------------------------------------------------------------------------------------------------------------------------------------------------------------------------------------------------------------------------------------------------------------------------------------------------------------------------------------------------------------------------------------------------------------------------------------------------------------------------------------------------------------------------------------------------------------------------------------------------------------------------------------------------------------------------------------------------------------------------------------------------------------------------------------------------------------------------------------------------------------------------------------------------------------------------------------------------------------------------------------------------------------------------------------------------------------------------------------------------------------------------------------------------------------------------------------------------------------------------------------------------------------------------------------------------------------------------------------------------------------------------------------|---------------------------|-----------|
| 1   |                                                                                                                                                                                                                                                                                                                                                                                                                                                                                                                                                                                                                                                                                                                                                                                                                                                                                                                                                                                                                                                                                                                                                                                                                                                                                                                                                                                                                                                                                                                                                                                                                                                                                                                                                                                                                                                                                                                                                                                                                                                                                                                                | Wall Bracket              | 1 pc.     |
| 2   | /                                                                                                                                                                                                                                                                                                                                                                                                                                                                                                                                                                                                                                                                                                                                                                                                                                                                                                                                                                                                                                                                                                                                                                                                                                                                                                                                                                                                                                                                                                                                                                                                                                                                                                                                                                                                                                                                                                                                                                                                                                                                                                                              | Mounting Hangman Bracket  | 1 pc.     |
| 3   | Ø                                                                                                                                                                                                                                                                                                                                                                                                                                                                                                                                                                                                                                                                                                                                                                                                                                                                                                                                                                                                                                                                                                                                                                                                                                                                                                                                                                                                                                                                                                                                                                                                                                                                                                                                                                                                                                                                                                                                                                                                                                                                                                                              | Bubble Level For Wall Bra | cketl pc. |
| 4   | Comments of the Contract of th | Screw (M4 x 25mm)         | 6 pcs.    |

## **ASSEMBLY INSTRUCTIONS**

- A) WALL MANTLE
  - 1. Position Mirror (A) in desired location on the wall and mark.
  - 2. Position Wall Bracket (1) in desired location until the Bubble (3) is level and mark location of each drive wall anchor installation.
  - 3. Remove Wall Bracket. Position drive wood screw on the wood stud or metal stud.
  - 4. Drill1/4"pilot holes in wall. Position drive wall anchor over hole an gently tap anchor into wall until cap prongs are embedded in wall and cap is snug against surface. Turn screw pressing firmly to prevent anchor from rotating. Tighten screw until resistance is felt:this will fully expand the anchor .Turn screw counterclockwise to remove screw. Anchor will remain embedded in wall.
  - 5. Place Wall Bracket. Over anchor and insert then tighten all screws.
  - 6. Hang Mirror on Wall Bracket.

wall

Step A: