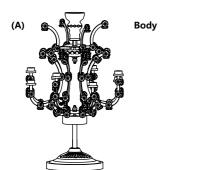

CRYSTAL CANDLE TBL LAMP WO WIRING

# PRODUCT DESCRIPTION:

General material: Chinese Crystal & Iron

Height: 68.5 cm (26.97in) Diameter: 42.0 cm (16.54in) Weight: 8.5 kg (18.74lb)