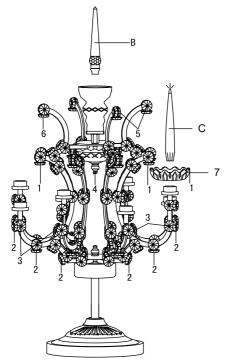

## **PARTS ENCLOSED**

### TO ASSEMBLE:

- 1. Carefully remove all parts from the box and remove all plastic covering.
- 2. Position glass dishes (7), and hang the crystals as per drawing on left.
- 3. Fasten glass part (B) to the body (A)
- 4. The lamp body is provided with wax inhibitor (C) light.