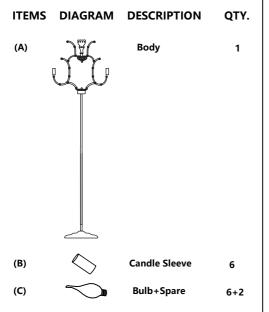

## TO ASSEMBLE:

1. Carefully remove all parts from the box and remove all plastic covering.

- 2. Position glass dishes (7) and candle sleeves (B), and hang the crystals as per drawing on left.
- 3. Fasten the lightbulbs (C) to the lampholders.
- 4. Fasten glass part (8) to the body (A)
- 5. Insert plug into socket and test floor lamp fixture.