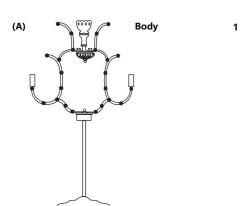

### ITEMS DIAGRAM DESCRIPTION QTY.

6PCS

14m n X 1p

24PCS

18PCS

8

and a

6PCS

1PC

9

1PC

6PCS