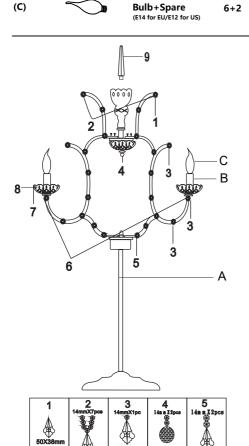

### ITEMS DIAGRAM DESCRIPTION QTY.

6PCS

14m n X 1p

24PCS

18PCS

8

and a

6PCS

1PC

9

1PC

6PCS

### TO ASSEMBLE:

- 1. Carefully remove all parts from the box and remove all plastic covering.
- 2. Position glass dishes (8) and candle sleeves (B), and hang the crystals as per drawing on left.
- 3. Fasten the lightbulbs (C) to the lampholders.
- 4. Fasten glass part (9) to the body (A)
- 5. Insert plug into socket and test table lamp fixture.