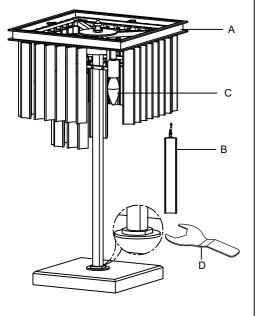

## **PRODUCT DESCRIPTION:**

General material: Glass & Iron Height: 68.0 cm (26.77in) Width: 34.5 cm(13.58in) Length: 34.5 cm(13.58in)

Weight: 18.3 kg (40.34lb) Grounded / Hardwired **TO ASSEMBLE:** 

 Carefully remove all parts from the box and remove all plastic covering. If lamp stem tilts or loosens, retighten nut on top of base with wrench (D) as per left.
Fasten the lightbulbs (C) to the lampholders.

3. Hang the glass paradise (B) from bottom layer to top layer, the four corners of the glass paradise (B) according to the top view anti hanging and keep flat surface of glass paradise inside.

4. Insert plug into socket and test table lamp fixture.