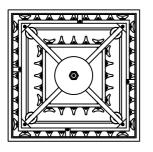

3. Hang the glass paradise (B) from bottom layer to top layer, the four corners of the glass paradise (B) according to the top view anti hanging and keep flat surface of glass paradise inside.

4. Insert plug into socket and test table lamp fixture.