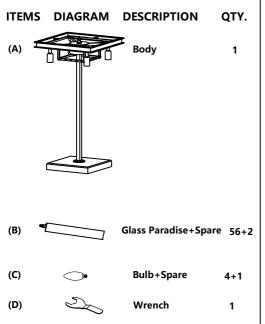

PARADISE TABLE LAMP

PARTS ENCLOSED

TOP View

## **PRODUCT DESCRIPTION:**

General material: Glass & Iron Height: 68.0 cm (26.77in) Width: 34.5 cm(13.58in) Length: 34.5 cm(13.58in)

Weight: 18.3 kg (40.34lb) Grounded / Hardwired **TO ASSEMBLE:** 

 Carefully remove all parts from the box and remove all plastic covering. If lamp stem tilts or loosens, retighten nut on top of base with wrench (D) as per left.
Fasten the lightbulbs (C) to the lampholders.

3. Hang the glass paradise (B) from bottom layer to top layer, the four corners of the glass paradise (B) according to the top view anti hanging and keep flat surface of glass paradise inside.

4. Insert plug into socket and test table lamp fixture.