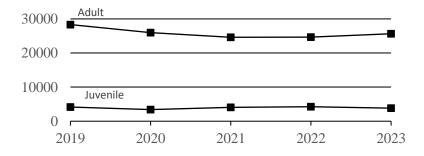

# Arrests for Crimes Against Persons 2019-2023

| Year | Juvenile | Adult | Total |
|------|----------|-------|-------|
| 2019 | 614      | 3,033 | 3,647 |
| 2020 | 496      | 3,095 | 3,591 |
| 2021 | 718      | 3,096 | 3,814 |
| 2022 | 820      | 3,156 | 3,976 |
| 2023 | 870      | 3,277 | 4,147 |