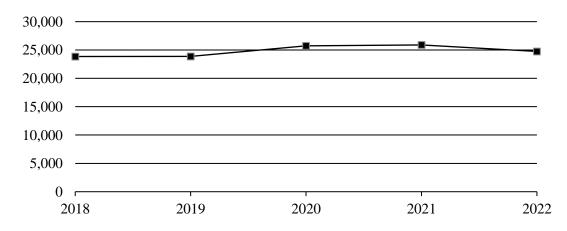

#### **Crimes Against Property Summary**

| Year | Population | Property<br>Offenses | % Change in<br>Number from<br>Previous Year | Rate per<br>100,000<br>Population | % Change in<br>Rate from<br>Previous<br>Year | Percent<br>Cleared |
|------|------------|----------------------|---------------------------------------------|-----------------------------------|----------------------------------------------|--------------------|
| 2019 | 762,062    | 23,868               | 0.1%                                        | 3132.0                            | -0.2%                                        | 23.6%              |
| 2020 | 765,309    | 25,744               | 7.9                                         | 3363.9                            | 7.4                                          | 21.6               |
| 2021 | 774,948    | 25,892               | 0.6                                         | 3341.1                            | -0.7                                         | 19.7               |
| 2022 | 779,261    | 24,757               | -4.4                                        | 3177.0                            | -4.9                                         | 22.5               |
| 2023 | 783,926    | 24,171               | -2.4                                        | 3083.3                            | -3.0                                         | 22.9               |