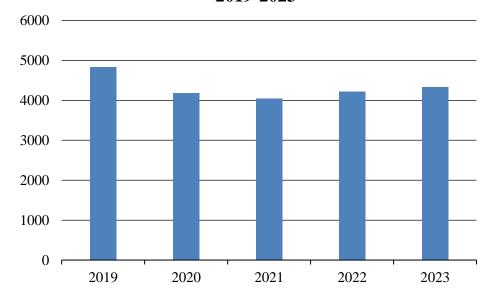

#### **Crimes Against Society Summary**

| Year | Population | Crimes Against<br>Society Offenses | % Change in<br>Number from<br>Previous Year | Rate per<br>100,000<br>Population | % Change in Rate from Previous Year | Percent<br>Cleared |
|------|------------|------------------------------------|---------------------------------------------|-----------------------------------|-------------------------------------|--------------------|
| 2019 | 762,062    | 13,464                             | -4.0%                                       | 1766.8                            | -4.2%                               | 83.4%              |
| 2020 | 765,309    | 13,020                             | -3.3                                        | 1701.3                            | -3.7                                | 77.2               |
| 2021 | 774,948    | 13,832                             | 6.2                                         | 1784.9                            | 4.9                                 | 74.4               |
| 2022 | 779,261    | 12,674                             | -8.4                                        | 1626.4                            | -8.9                                | 74.3               |
| 2023 | 783,926    | 12,941                             | 2.1                                         | 1650.8                            | 1.5                                 | 76.1               |

#### **Crimes Against Society, 2019-2023**