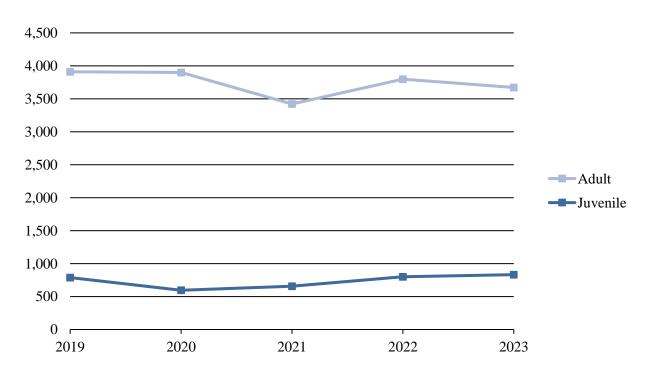

#### **Arrests for Crimes Against Property, 2019-2023**

| Year | Juvenile | Adult | Total |
|------|----------|-------|-------|
| 2019 | 788      | 3,910 | 4,698 |
| 2020 | 595      | 3,901 | 4,496 |
| 2021 | 658      | 3,421 | 4,079 |
| 2022 | 799      | 3,797 | 4,596 |
| 2023 | 832      | 3,673 | 4,505 |