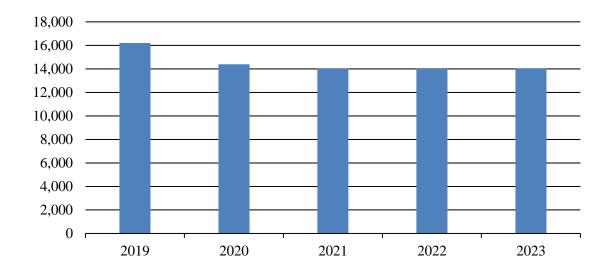

#### **Group B Arrests Summary**

| Year | Population | Group B<br>Offenses | % Change in<br>Number from<br>Previous Year | Rate per<br>100,000<br>Population | % Change in<br>Rate from<br>Previous<br>Year |
|------|------------|---------------------|---------------------------------------------|-----------------------------------|----------------------------------------------|
| 2019 | 762,062    | 16,202              | -1.8%                                       | 2126.1                            | -2.0%                                        |
| 2020 | 765,309    | 14,395              | -11.2                                       | 1880.9                            | -11.5                                        |
| 2021 | 774,948    | 14,051              | -2.4                                        | 1813.2                            | -3.6                                         |
| 2022 | 779,261    | 14,017              | -0.2                                        | 1798.8                            | -0.8                                         |
| 2023 | 783,926    | 14,057              | 0.3                                         | 1793.2                            | -0.3                                         |