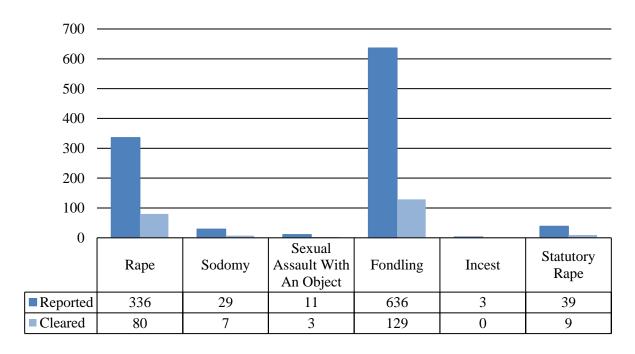

|
| 2021 | 774,948    | 12,060   | 11.5                                        | 1556.2                            | 10.1                                      | 45.1               |
| 2022 | 779,261    | 12,057   | 0.0                                         | 1547.2                            | -0.6                                      | 47.6               |
| 2023 | 783,926    | 12,403   | 2.9                                         | 1582.2                            | 2.3                                       | 47.7               |

# 14,000 12,000 10,000 8,000 6,000



#### Crimes Against Persons Homicides & Negligent Manslaughter



<sup>\*</sup> For a full report see Homicide in ND, 2023.

#### Crimes Against Persons Assault Offenses



#### Crimes Against Persons Sex Offenses



#### Crimes Against Persons Weapon Type, 2023



<sup>\*</sup>Up to 3 weapon types may be selected for each incident.

# Victim Relationships 2023

| Victim to Offender            | Total # of | % of Total |
|-------------------------------|------------|------------|
| Relationship                  | Victims    | Victims    |
| Boyfriend/Girlfriend          | 2,125      | 17.3%      |
| Acquaintance                  | 1,915      | 15.6       |
| Unknown                       | 1,342      | 10.9       |
| Otherwise Known               | 1,402      | 11.4       |
| Victim was Offender           | 1,196      | 9.7        |
| Stranger                      | 1,201      | 9.8        |
| Former Boyfriend/Girlfriend   | 756        | 6.2        |
| Spouse                        | 714        | 5.8