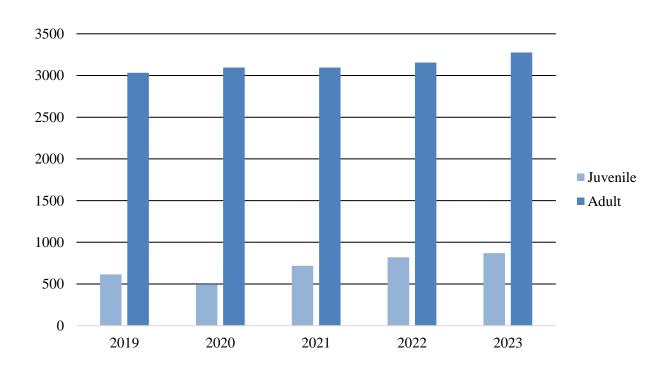

# Arrests for Crimes Against Persons 2019-2023

| Year | Juvenile | Adult | Total |
|------|----------|-------|-------|
| 2019 | 614      | 3,033 | 3,647 |
| 2020 | 496      | 3,095 | 3,591 |
| 2021 | 718      | 3,096 | 3,814 |
| 2022 | 820      | 3,156 | 3,976 |
| 2023 | 870      | 3,277 | 4,147 |