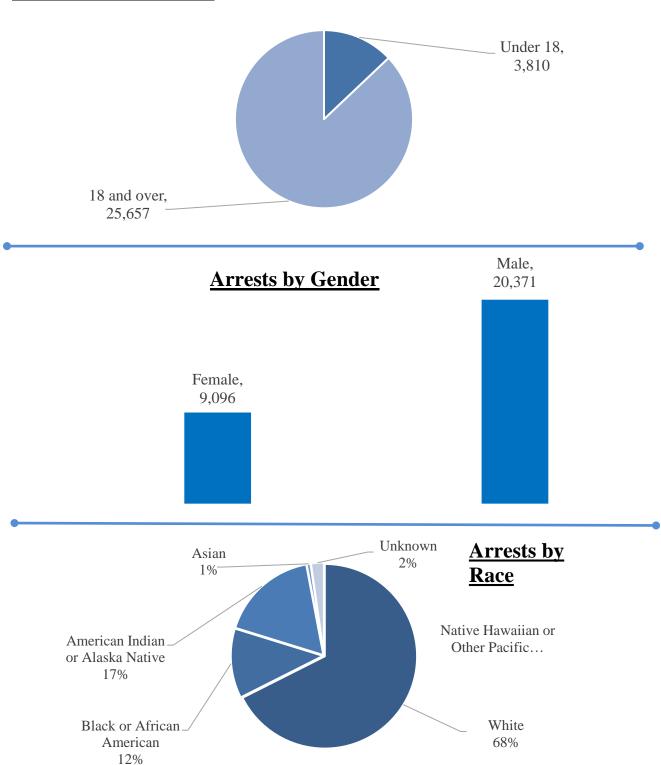

North Dakota law enforcement agencies reported 29,467 arrests in 2023. This is a 1.9 percent increase from the total of 28,915 arrests reported in 2022.

In 2023, juvenile arrests accounted for 13.2 percent of the total arrests.

North Dakota law enforcement agencies reported 29,467 arrests in 2023. A total of 28,915 arrests was reported in 2022.

In 2023, 13.2 percent of total arrests were arrests of juveniles. More than 69 percent of the total was arrests of males.

More than 67 percent of total arrests were white; more than 17 percent were Native American.

These statistics are provided by local law enforcement agencies that contribute to the North Dakota IBR program. When available, only homicide arrest figures for reservations in the state are included in these totals. Tribal law enforcement agencies do not participate in the ND IBR program.