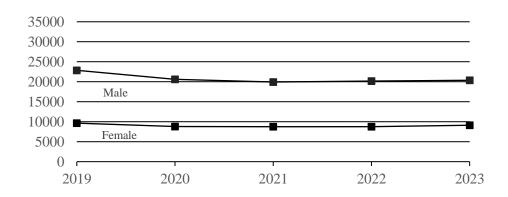

# Arrests for Crimes Against Persons 2019-2023

| Year | Juvenile | Adult | Total |
|------|----------|-------|-------|
| 2019 | 614      | 3,033 | 3,647 |
| 2020 | 496      | 3,095 | 3,591 |
| 2021 | 718      | 3,096 | 3,814 |
| 2022 | 820      | 3,156 | 3,976 |
| 2023 | 870      | 3,277 | 4,147 |

#### Arrests for Crimes Against Persons By Age Group 2019-2023