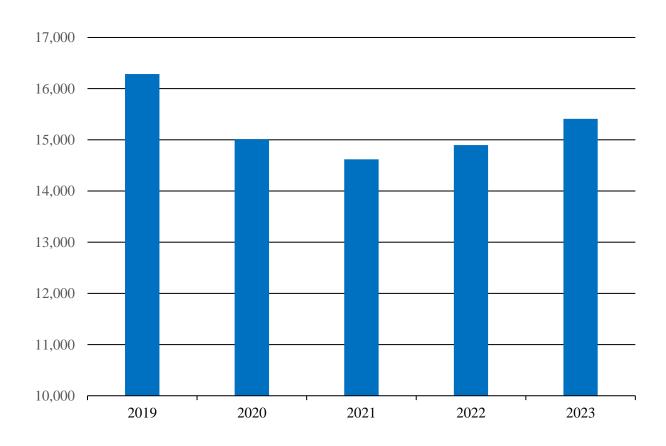

the least frequent was **February**.

Arrest Totals for Group A Offenses 2019-2023

| Year | Juvenile | Adult  | Total  |
|------|----------|--------|--------|
| 2019 | 1,894    | 14,393 | 16,287 |
| 2020 | 1,597    | 13,415 | 15,012 |
| 2021 | 2,010    | 12,611 | 14,621 |
| 2022 | 2,319    | 12,579 | 14,898 |
| 2023 | 2,302    | 13,108 | 15,410 |

Arrest Totals for Group A Offenses 2019-2023