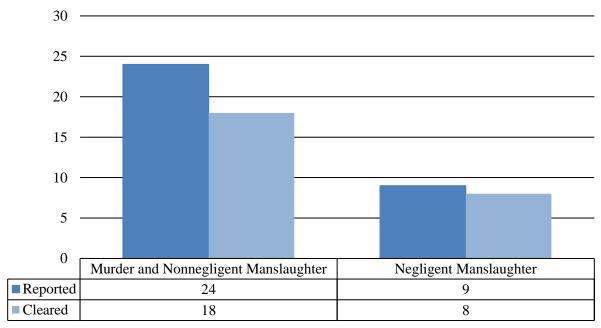

In 2023, 12,403 Crimes Against Persons were reported in North Dakota. This is an increase of 2.9 percent from the 2022 total of 12,057 crimes reported. In 2021, 12,060 crimes were reported.

Crimes Against Persons offenses comprised 25 percent of reported Group A crime offenses in North Dakota in 2023.

The Crimes Against Persons crime rate for 2023 is 1582.2 per 100,000, as compared to 1547.2 per 100,000 in 2022. This is a 2.3 percent increase in the Crimes Against Persons crime rate. In 2021, the Crimes Against Persons crime rate was 1556.2 per 100,000 population.

Over 47 percent of Crimes Against Persons offenses in 2023 were reported as cleared by arrest or exceptional means.

Of the 4,147 total arrests reported for Crimes Against Persons offenses, 21.0 percent were arrests of juveniles.