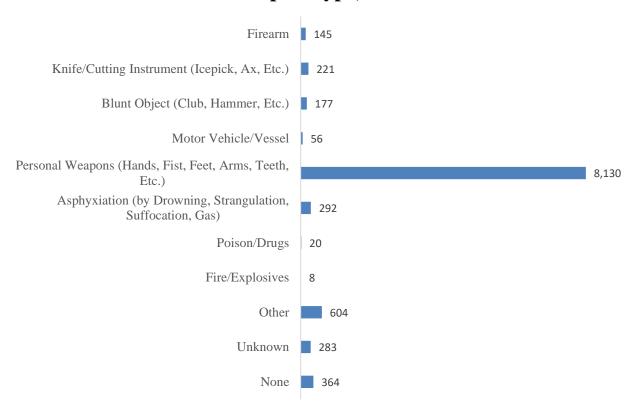

#### Crimes Against Persons Weapon Type, 2023

<sup>\*</sup>Up to 3 weapon types may be selected for each incident.