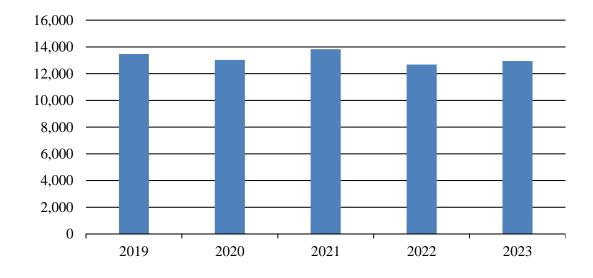

#### **Crimes Against Persons Summary**

| Year | Population | Offenses | % Change in<br>Number from<br>Previous Year | Rate per<br>100,000<br>Population | % Change in<br>Rate from<br>Previous Year | Percent<br>Cleared |
|------|------------|----------|---------------------------------------------|-----------------------------------|-------------------------------------------|--------------------|
| 2019 | 762,062    | 10,539   | 2.2%                                        | 1383.0                            | 2.0%                                      | 49.5%              |
| 2020 | 765,309    | 10,815   | 2.6                                         | 1413.2                            | 2.2                                       | 47.6               |
| 2021 | 774,948    | 12,060   | 11.5                                        | 1556.2                            | 10.1                                      | 45.1               |
| 2022 | 779,261    | 12,057   | 0.0                                         | 1547.2                            | -0.6                                      | 47.6               |
| 2023 | 783,926    | 12,403   | 2.9                                         | 1582.2                            | 2.3                                       | 47.7               |