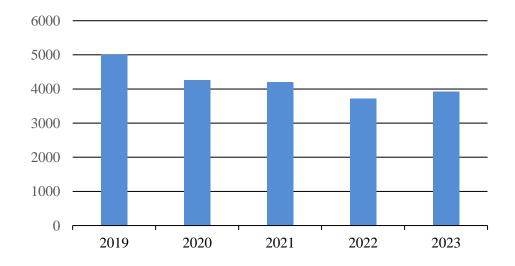

#### **Arrests for Crimes Against Property, 2019-2023**

| Year | Juvenile | Adult | Total |
|------|----------|-------|-------|
| 2019 | 788      | 3,910 | 4,698 |
| 2020 | 595      | 3,901 | 4,496 |
| 2021 | 658      | 3,421 | 4,079 |
| 2022 | 799      | 3,797 | 4,596 |
| 2023 | 832      | 3,673 | 4,505 |

# Arrests for Crimes Against Property 2019-2023