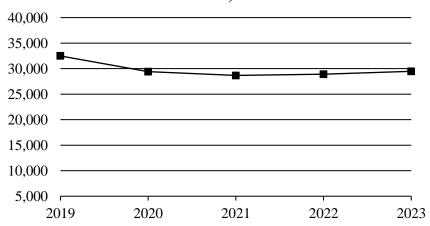

the least frequent was **February**.

Arrest Totals for Group A Offenses 2019-2023

| Year | Juvenile | Adult  | Total  |
|------|----------|--------|--------|
| 2019 | 1,894    | 14,393 | 16,287 |
| 2020 | 1,597    | 13,415 | 15,012 |
| 2021 | 2,010    | 12,611 | 14,621 |
| 2022 | 2,319    | 12,579 | 14,898 |
| 2023 | 2,302    | 13,108 | 15,410 |

Arrest Totals for Group A Offenses 2019-2023