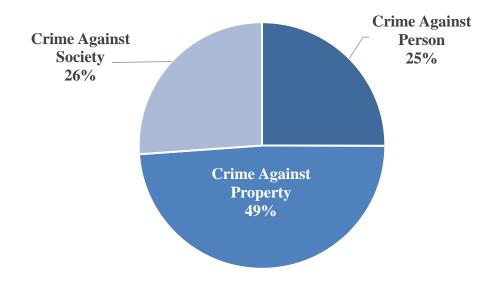

The total number of reported Crimes Against Persons was 12,403. This is an increase of 2.9 percent from the total of 12,057 reported in 2022. In 2021, 12,060 Crimes Against Persons were reported.

Crimes Against Persons offenses comprised 25 percent of reported Group A crime offenses in North Dakota in 2023.

Collectively, Crimes Against Property (e.g. burglary, robbery, larceny/theft and motor vehicle theft) decreased by 2.4 percent from 24,757 reported in 2022 to 24,171 reported in 2023.

Crimes Against Property accounted for 49 percent of total Group A crime offenses reported in 2023.

In 2023, the total number of Crimes Against Society (e.g. drug/narcotics violations, drug equipment violations, and weapon violations) reported 12,941. This is an increase of 2.1 percent from 2022 total of 12,674. In 2021, 13,832 Crimes Against Society were reported.