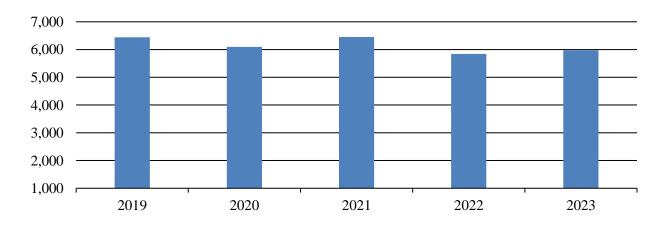

the least frequent was **February**.

Arrest Totals for Group A Offenses 2019-2023

| Year | Juvenile | Adult  | Total  |
|------|----------|--------|--------|
| 2019 | 1,894    | 14,393 | 16,287 |
| 2020 | 1,597    | 13,415 | 15,012 |
| 2021 | 2,010    | 12,611 | 14,621 |
| 2022 | 2,319    | 12,579 | 14,898 |
| 2023 | 2,302    | 13,108 | 15,410 |

Arrest Totals for Group A Offenses 2019-2023