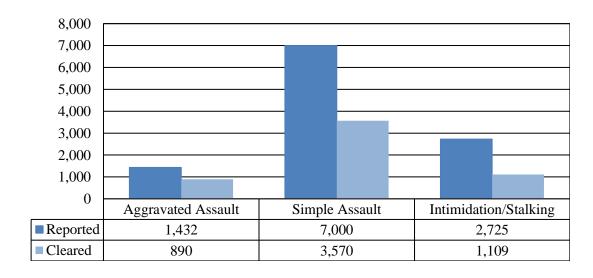

| 47.6               |
| 2021 | 774,948    | 12,060   | 11.5                                        | 1556.2                            | 10.1                                      | 45.1               |
| 2022 | 779,261    | 12,057   | 0.0                                         | 1547.2                            | -0.6                                      | 47.6               |
| 2023 | 783,926    | 12,403   | 2.9                                         | 1582.2                            | 2.3                                       | 47.7               |

# 14,000 12,000 10,000 8,000 6,000



#### Crimes Against Persons Homicides & Negligent Manslaughter



<sup>\*</sup> For a full report see Homicide in ND, 2023.

#### Crimes Against Persons Assault Offenses



#### Crimes Against Persons Sex Offenses



#### Crimes Against Persons Weapon Type, 2023



<sup>\*</sup>Up to 3 weapon types may be selected for each incident.

# Victim Relationships 2023

| Victim to Offender            | Total # of | % of Total |
|-------------------------------|------------|------------|
| Relationship                  | Victims    | Victims    |
| Boyfriend/Girlfriend          | 2,125      | 17.3%      |
| Acquaintance                  | 1,915      | 15.6       |
| Unknown                       | 1,342      | 10.9       |
| Otherwise Known               | 1,402      | 11.4       |
| Victim was Offender           | 1,196      | 9.7        |
| Stranger                      | 1,201      | 9.8        |
| Former Boyfriend/Girlfriend   | 756        | 6.2        |
| Spou