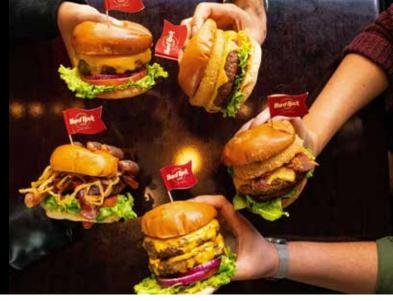

### ORIGINAL LEGENDARY® BURGER

The burger that started it all! Steak burger with smoked bacon, cheddar cheese, crispy onion ring, leaf lettuce and vine-ripened tomato, served with seasoned fries on the side.

### **MOVING MOUNTAINS® BURGER**

100% plant-based patty, topped with cheddar cheese and a crispy onion ring, served with leaf lettuce and vine-ripened tomato with seasoned fries on the side.

### **BBQ BACON CHEESEBURGER**

Steak burger, seasoned and seared with a signature spice blend, topped with house-made barbecue sauce, crispy shoestring onions, cheddar cheese, smoked bacon, leaf lettuce, vine-ripened tomato and seasoned fries on the side.