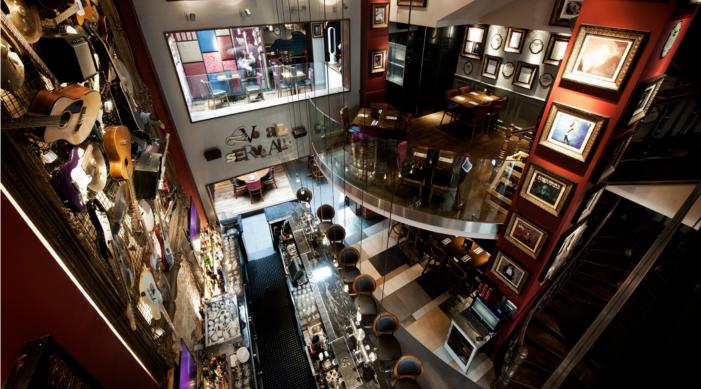

### BRUSSELS

The Brussels version of the Hard Rock Cafe is settled on the most beautiful Grand Place in the world, in a 16th century patrician mansion, tastefully restored. Lounge bars, a two floor restaurant overlooking the famous Grand Place and walls adorned with authentic one-of-a-kind memorabilia will make your next event exceptional.

### A GREAT LOCATION FOR....

From customized events with up to 200 guests in reception style to intimate weddings, we can do it all! Private lunches & dinners, in a setting that never ceases to excite and amaze, with up to 126 guests and buffet or table served menus to suite your needs. Corporate meetings, press conferences, trainings and product launches can be held on the second floor with a seated capacity of 56 people. Projector and screen are available on site as well as audio visual materials and microphones. Hard Rock Cafe Brussels is the perfect place to host your event.