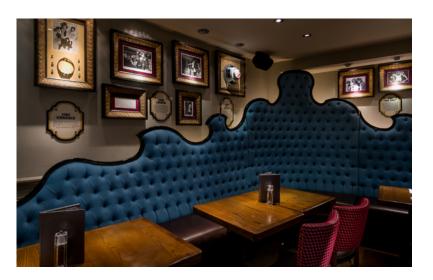

### BRUSSELS

The Brussels version of the Hard Rock Cafe is settled on the most beautiful Grand Place in the world, in a 16th century patrician mansion, tastefully restored. Lounge bars, a two floor restaurant overlooking the famous Grand Place and walls adorned with authentic one-of-a-kind memorabilia will make your next event exceptional.

UNIQUE• PRIVATE DINING ROOM• MEZZANINEFEATURES• PRIME LOCATION