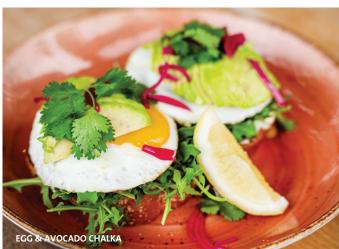

## EGG & AVOCADO CHALKA (V) 35 PLN

Butter chalka bun, two fried eggs, avocado, tomato, arugula, marinated red onion, cilantro, lemon mayo. (310g)