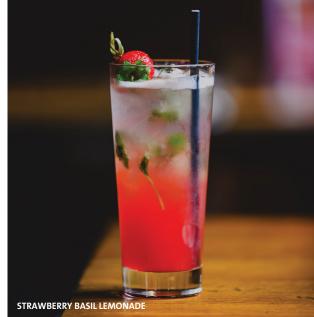

### **STRAWBERRY BASIL LEMONADE 27 PLN**

A refreshing lemonade with agave nectar muddled with fresh strawberries and basil. (161 ml)