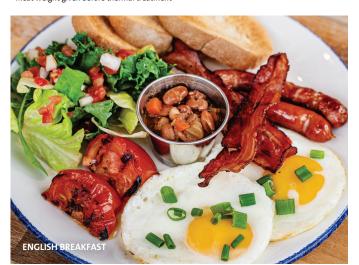

## **ENGLISH BREAKFAST 39 PLN**

Two fried eggs, grilled sausages, tomato, bacon, cowboy beans. Served with toast and mini salad.<sup>†</sup> (300g)