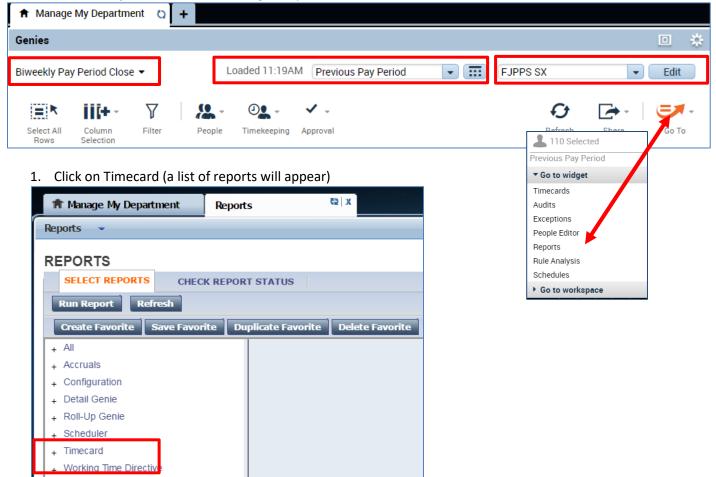

## ACCESS AND PRODUCE ACCRUAL BALANCE REPORT

- 1. To access Reports from the Manage My Department (Default tab), select the applicable genie (at the top left) by clicking the drop down arrow or insert the name or employee id in the quickfind field.
- 2. Click on the applicable pay period and the select the hyperfind at the top right.
- 3. Click on the Go To icon and select Reports
- 4. Click on Reports (located on the right of your timecard in blue tool bar)