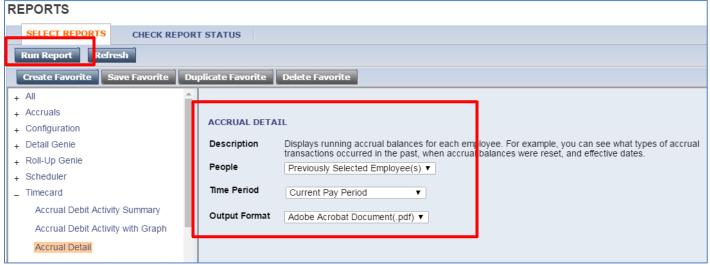

2. Click on Accrual Detail

- 3. The People field, has a list of options such as Previously Selected Employees (click drop down for additional options).
- 4. Select Time Period by clicking on the drop down arrow. You have several options including selecting a range of dates. Click on Run Report.

5. The report Status Column will show as waiting. When the Status changes to Complete, you may click on View Report. See example of report below.

Accrual Detail

Data Up to Date:

3/15/2017 11:43:48 AM

Time Period: