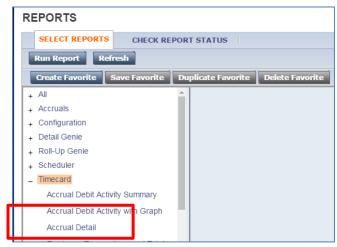

2. Click on Accrual Detail

- 3. The People field, has a list of options such as Previously Selected Employees (click drop down for additional options).
- 4. Select Time Period by clicking on the drop down arrow. You have several options including selecting a range of dates. Click on Run Report.