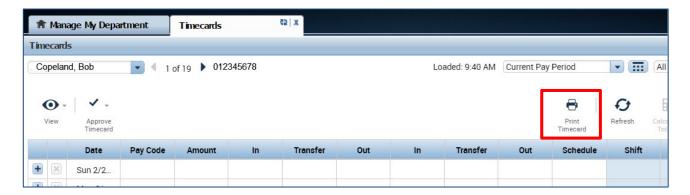

## PRINT A COPY OF THE TIMECARD

1. On Timecards page, select the period of time you would like to print at the top right of your timecard. A calendar icon is available if you would like to select a range of dates.

2. Click the Print Timecard icon. A new page will open with your timecard to print to your local print

| Non-exempt, Employee |          |        | 13313313 | 3        | Current Pay Period |    |          |     |          |       |       |        |
|----------------------|----------|--------|----------|----------|--------------------|----|----------|-----|----------|-------|-------|--------|
| Date                 | Pay Code | Amount | In       | Transfer | Out                | In | Transfer | Out | Schedule | Shift | Daily | Period |
| Sun 2/26             |          |        |          |          |                    |    |          |     |          |       |       |        |
| Mon 2/27             |          |        | 8:00AM   |          | 5:00PM             |    |          |     |          | 8.0   | 8.0   | 8.0    |
| Tue 2/28             |          |        | 8:00AM   |          | 5:00PM             |    |          |     |          | 8.0   | 8.0   | 16.0   |
| Wed 3/01             |          |        | 8:00AM   |          | 5:00PM             |    |          |     |          | 8.0   | 8.0   | 24.0   |
| Thu 3/02             |          |        | 8:00AM   |          | 5:00PM             |    |          |     |          | 8.0   | 8.0   | 32.0   |
| Fri 3/03             |          |        | 8:00AM   |          | 5:00PM             |    |          |     |          | 8.0   | 8.0   | 40.0   |
| Sat 3/04             |          |        |          |          |                    |    |          |     |          |       |       | 40.0   |
| Sun 3/05             |          |        |          |          |                    |    |          |     |          |       |       | 40.0   |
| Mon 3/06             |          |        | 8:00AM   |          | 5:00PM             |    |          |     |          | 8.0   | 8.0   | 48.0   |