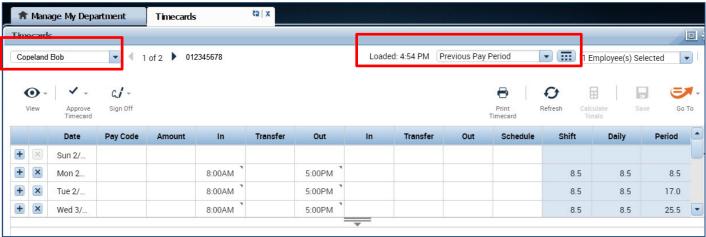

1. Insert the employee ID or Name in the QuickFind field

2. The employee's timecard will open. You can select the pay period at the right of the timecard or select a range of dates by clicking on the calendar icon.