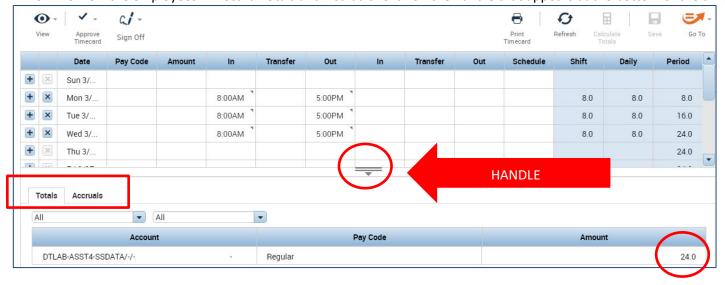

3. To view the employees Timecard Totals and Accruals. Click on the handle that appears at the bottom of the timecard