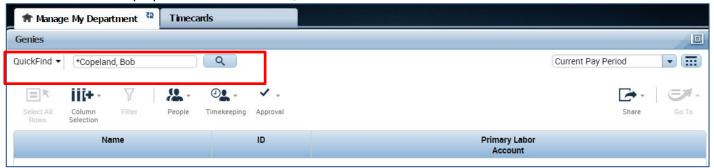

## **HOW TO VIEW AN EMPLOYEES TIMECARD**

If you want to view an individual employee timecard, you can always click on the name of the employee if you are viewing a list of employees in CalTime. Otherwise, the easiest way to access an individual timecard is to do the following:

1. Insert the employee ID or Name in the QuickFind field

2. The employee's timecard will open. You can select the pay period at the right of the timecard or select a range of dates by clicking on the calendar icon.