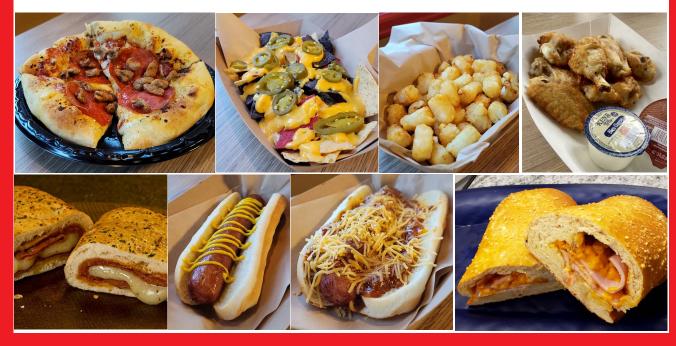

## **BALLY'S BLACK HAWK EAST**

CHEESE PIZZA \$10

Add Pepperoni \$1 Add Sausage \$1

HEBREW NATIONAL HOT DOG \$6

Add chili \$2

POLISH SAUSAGE \$6

BEER BRATS \$6

NACHOS \$8

Tortilla chips, jalapenos & cheese sauce Add chili \$2

CHICKEN QUESADILLA \$9

CHEESE QUESADILLA \$6

**BOWL OF CHILI** \$7

CALZONE \$8

Pepperoni or Meatball

WING BASKET \$12

8 wings with hot buffalo or BBQ sauce, Choice of ranch or blue cheese

BASKET OF TOTS \$5

Add chili \$2

BAG OF CHIPS \$3

CANDY BAR \$3