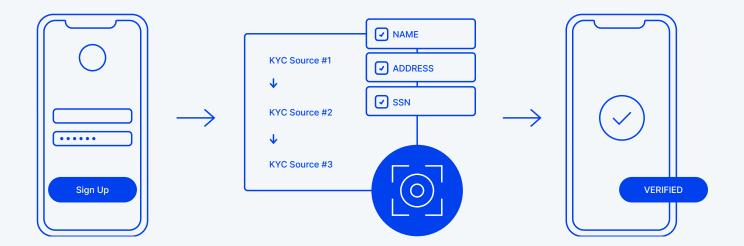

## Find more ways to say "yes"

Get the highest possible age and identity verification rates through a waterfall workflow. This process checks multiple vendors and data sources – all through one API call.

#### Decrease time to value

Integrate faster with ongoing support from our experts. Get the best KYC data sources and processors from our ever-growing list to verify more customers, sooner. Our partners offer: