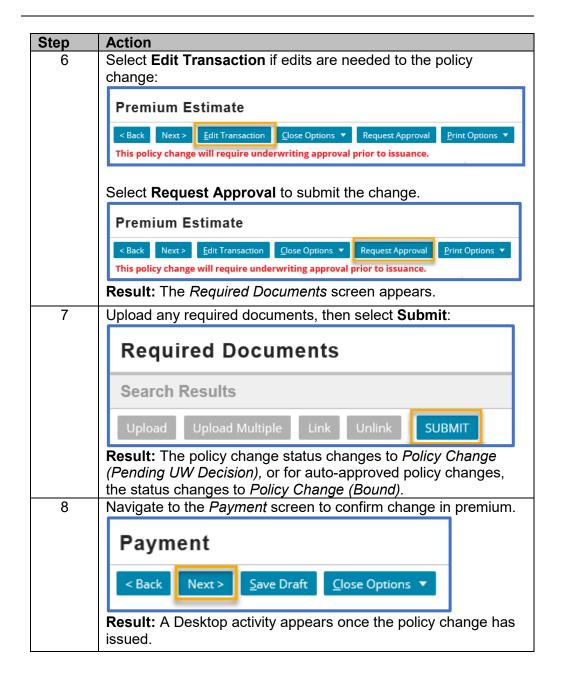

## **Policy Change**

What Submitting a policy change in PolicyCenter®

Who Agents and Citizens internal staff

When Policy changes can be initiated by both agents and Underwriters.

> Note: Agent-initiated policy changes may require Underwriter review and approval or are auto-approved.

**Procedure** 

The procedure for processing a policy change is essentially the same for agents and Underwriters. A policy must issue before a policy change can be initiated.

To create a policy change, first access the policy, then:



Continued on next page

## Policy Change, Continued

Procedure. continued



Continued on next page

# Policy Change, Continued

Procedure, continued



Continued on next page

## Policy Change, Continued

Procedure. continued



End Procedure