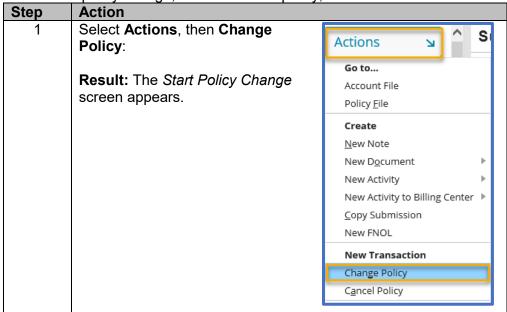

**Procedure** 

The procedure for processing a policy change is essentially the same for agents and Underwriters. A policy must issue before a policy change can be initiated.

To create a policy change, first access the policy, then: