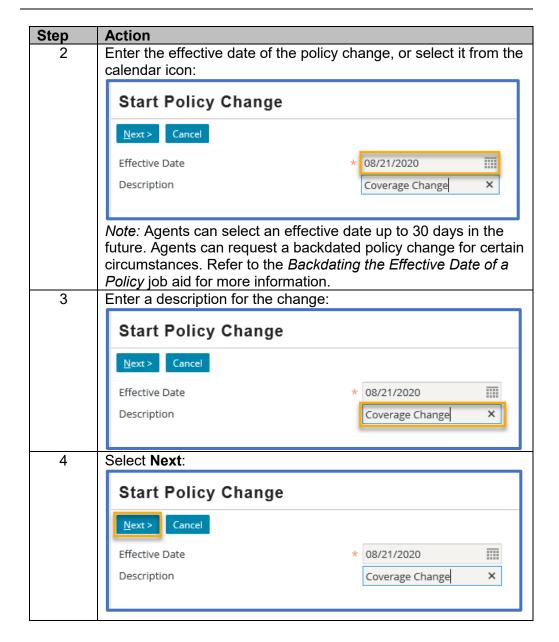

## **Policy Change**

What Submitting a policy change in PolicyCenter®

Who Agents and Citizens internal staff

When Policy changes can be initiated by both agents and Underwriters.

> Note: Agent-initiated policy changes may require Underwriter review and approval or are auto-approved.

**Procedure** 

The procedure for processing a policy change is essentially the same for agents and Underwriters. A policy must issue before a policy change can be initiated.

To create a policy change, first access the policy, then:



Continued on next page

## Policy Change, Continued

Procedure. continued



Continued on next page

# Policy Change, Continued

Procedure, continued



Continued on next page

## Policy Change, Continued

Procedure. continued



End Procedure