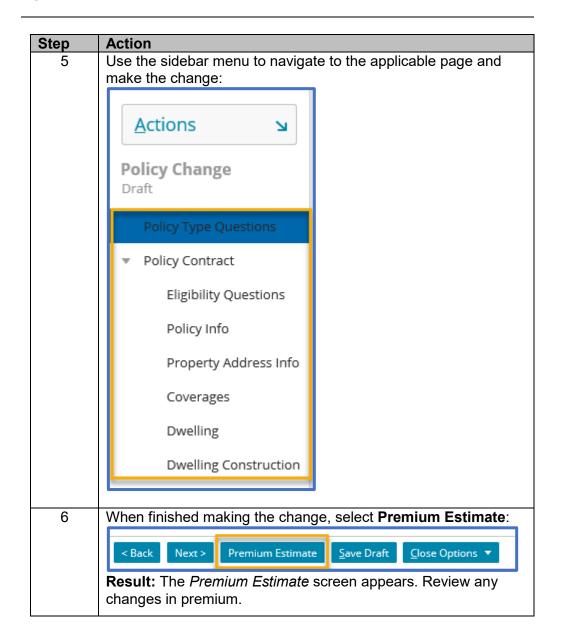

## **Policy Change**

What Submitting a policy change in PolicyCenter®

Who Agents and Citizens internal staff

When Policy changes can be initiated by both agents and Underwriters.

> Note: Agent-initiated policy changes may require Underwriter review and approval or are auto-approved.

**Procedure** 

The procedure for processing a policy change is essentially the same for agents and Underwriters. A policy must issue before a policy change can be initiated.

To create a policy change, first access the policy, then:



Continued on next page

## Policy Change, Continued

Procedure. continued



Continued on next page

# Policy Change, Continued

Procedure, continued



Continued on next page

## Policy Change, Continued

Procedure. continued



End Procedure