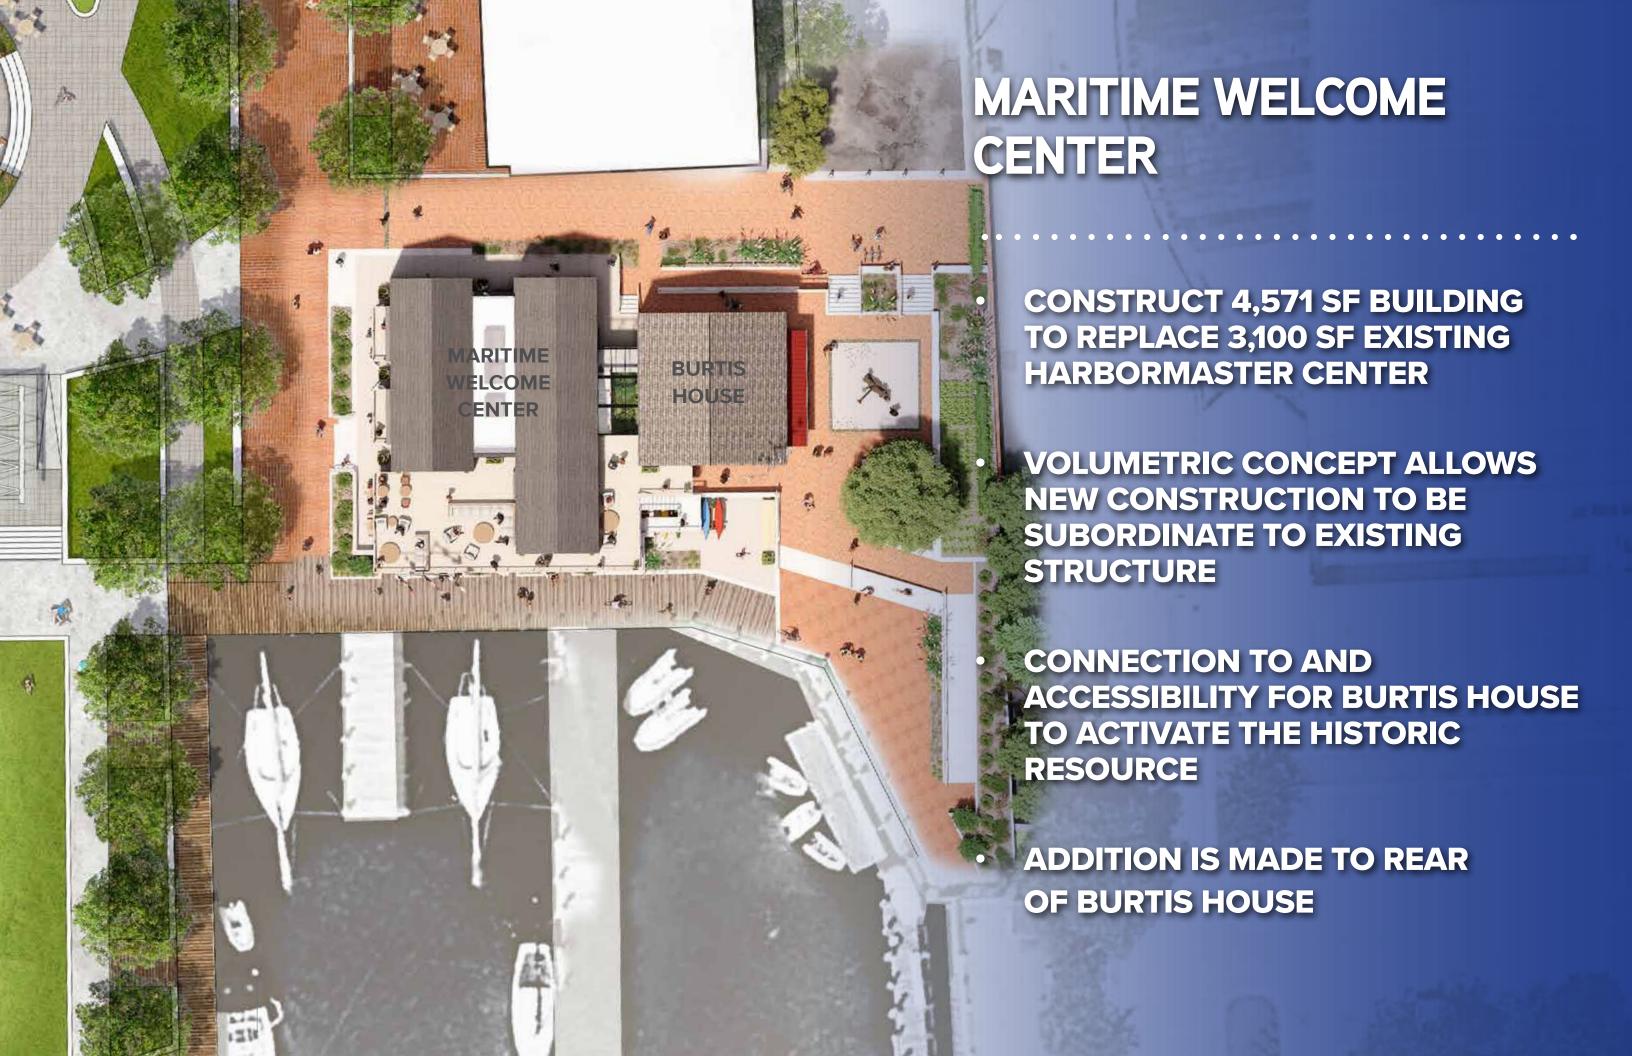

# Existing Burtis House Photographs Maritime Welcome Center & City Dock Park

**Contextually Scaled Massing** 

**Outdoor Spaces** 

**MWC Diagrams** 

Maritime Welcome Center & City Dock Park May 30, 2024

Volume Hierarchy

- MWC HYPHEN DESIGNED TO INTEGRATE NEW STRUCTURE WITH ORIGINAL BURTIS HOUSE. IT WILL BE REVERSIBLE WITH MINIMAL EFFECT ON THE ORIGINAL MATERIAL.
- TRANSPARENCY OF HYPHEN.

**APRIL 1930 SANBORN MAP** 

BURTIS OUT BUILDINGS 1590 SQ. FT.