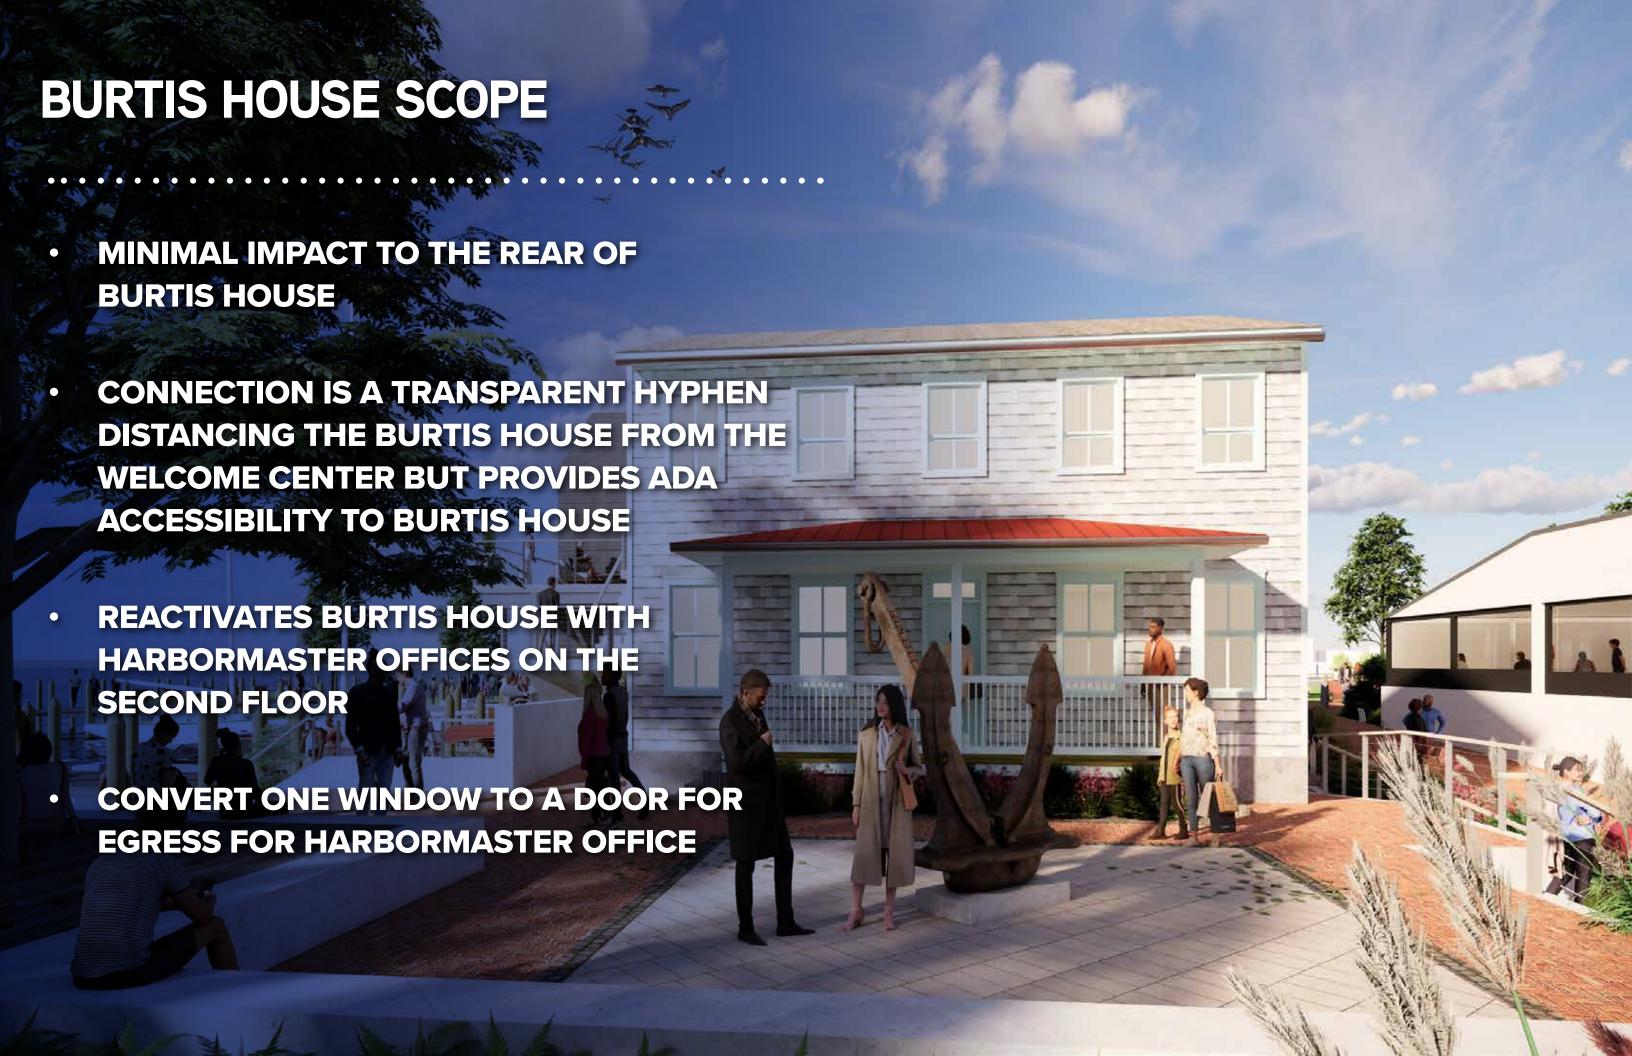

# SECRETARY OF THE INTERIOR'S STANDARDS FOR REHABILITATION

#9. NEW ADDITIONS....SHALL NOT DESTROY
HISTORIC MATERIALS THAT CHARACTERIZE
THE PROPERTY. THE NEW WORK SHALL BE
DIFFERENTIATED ....SHALL BE COMPATIBLE WITH
MASSING, SIZE, SCALE AND ARCHITECTURAL
FEATURES...

- SCALE AND ARCHITECTURAL FEATURES DIFFERENTIATED;
- SYMPATHETIC DESIGN CREATED USING FORMS SIMILAR TO WHAT EXISTED IN BURTIS YARD.

#10. NEW ADDITIONS...SHALL BE UNDERTAKEN IN SUCH A MANNER THAT IF REMOVED IN THE FUTURE, THE ESSENTIAL FORM AND INTEGRITY OF THE HISTORIC PROPERTY AND ITS' ENVIRONMENT WOULD BE UNIMPAIRED.

- MWC HYPHEN DESIGNED TO INTEGRATE NEW STRUCTURE WITH ORIGINAL BURTIS HOUSE. IT WILL BE REVERSIBLE WITH MINIMAL EFFECT ON THE ORIGINAL MATERIAL.
- TRANSPARENCY OF HYPHEN.

**APRIL 1930 SANBORN MAP** 

BURTIS OUT BUILDINGS 1590 SQ. FT.