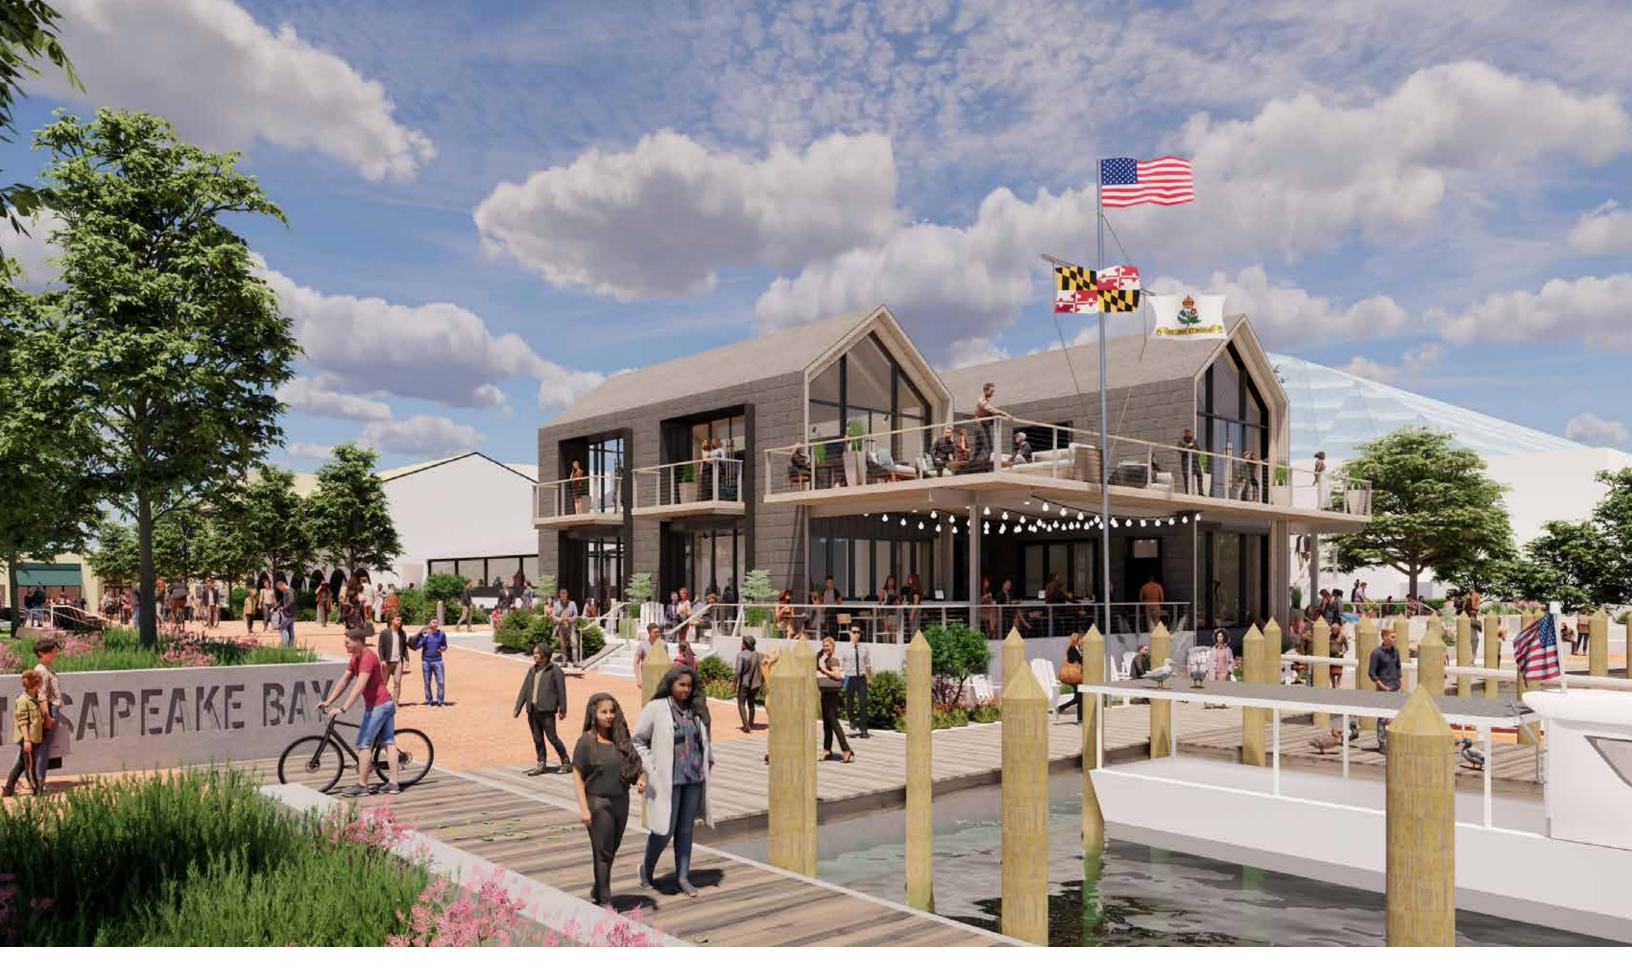

Existing View One Existing View Three





Existing View Two





**EX**I

100 N. Charles Street, Baltimore, MD 21201 410.837.2727

# Existing Burtis House Photographs Maritime Welcome Center & City Dock Park







**Contextually Scaled Massing** 



**Outdoor Spaces** 



**MWC Diagrams** 

Maritime Welcome Center & City Dock Park May 30, 2024



Volume Hierarchy



Conceptual Design





100 N. Charles Street, Baltimore, MD 21201













Swageless Tension Cable Railings with **Wood Handrail** 



Thermally Broken Steel Windows & Doors



Acid Etched Bird Friendly Glass



6" T&G Thermally Modified Wood



**Oversized Eastern Red Cedar Shakes** 



Shou Sugi Ban Thermally Modified Wood



**Powdercoated Steel** 



### **MWC Material Board**















































# SECRETARY OF THE INTERIOR'S STANDARDS FOR REHABILITATION

#9. NEW ADDITIONS....SHALL NOT DESTROY
HISTORIC MATERIALS THAT CHARACTERIZE
THE PROPERTY. THE NEW WORK SHALL BE
DIFFERENTIATED ....SHALL BE COMPATIBLE WITH
MASSING, SIZE, SCALE AND ARCHITECTURAL
FEATURES...

- SCALE AND ARCHITECTURAL FEATURES DIFFERENTIATED;
- SYMPATHETIC DESIGN CREATED USING FORMS SIMILAR TO WHAT EXISTED IN BURTIS YARD.

#10. NEW ADDITIONS...SHALL BE UNDERTAKEN IN SUCH A MANNER THAT IF REMOVED IN THE FUTURE, THE ESSENTIAL FORM AND INTEGRITY OF THE HISTORIC PROPERTY AND ITS' ENVIRONMENT WOULD BE UNIMPAIRED.

- MWC HYPHEN DESIGNED TO INTEGRATE NEW STRUCTURE WITH ORIGINAL BURTIS HOUSE. IT WILL BE REVERSIBLE WITH MINIMAL EFFECT ON THE ORIGINAL MATERIAL.
- TRANSPARENCY OF HYPHEN.

**APR