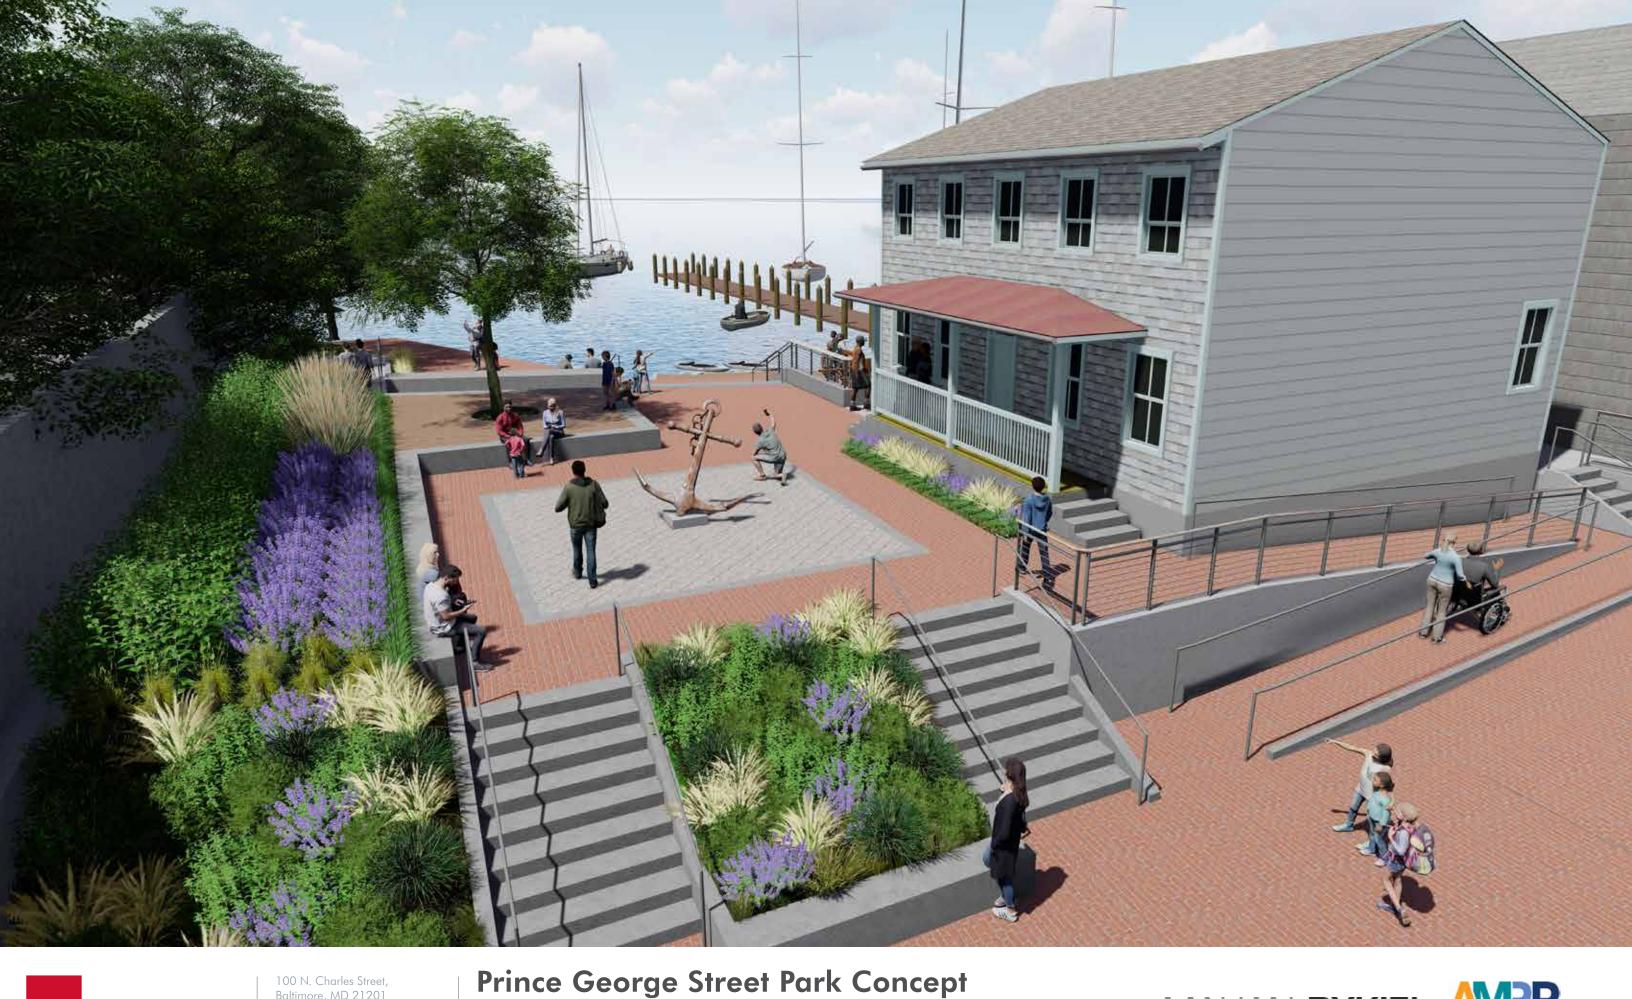

May 30, 2024

100 N. Charles Street, Baltimore, MD 21201 410.837.2727

Maritime Welcome Center & City Dock Park

MAHAN RYKIEL ANNAPOLIS

- Entry Plaza with Sculpture/Feature
- Lower Waterside Plaza
- Promenade/Decking
- **ADA Ramp Locations**
- Stairs
- Stacked Seatwalls
- Seatwall
- **Decked Seating Platform**
- Kayak Storage
- Evergreen Border: 36-42" Ht.
- Focal Tree
- Focal Bed Planting (Perennials or Annuals)
- Planting: 24-30" Ht.