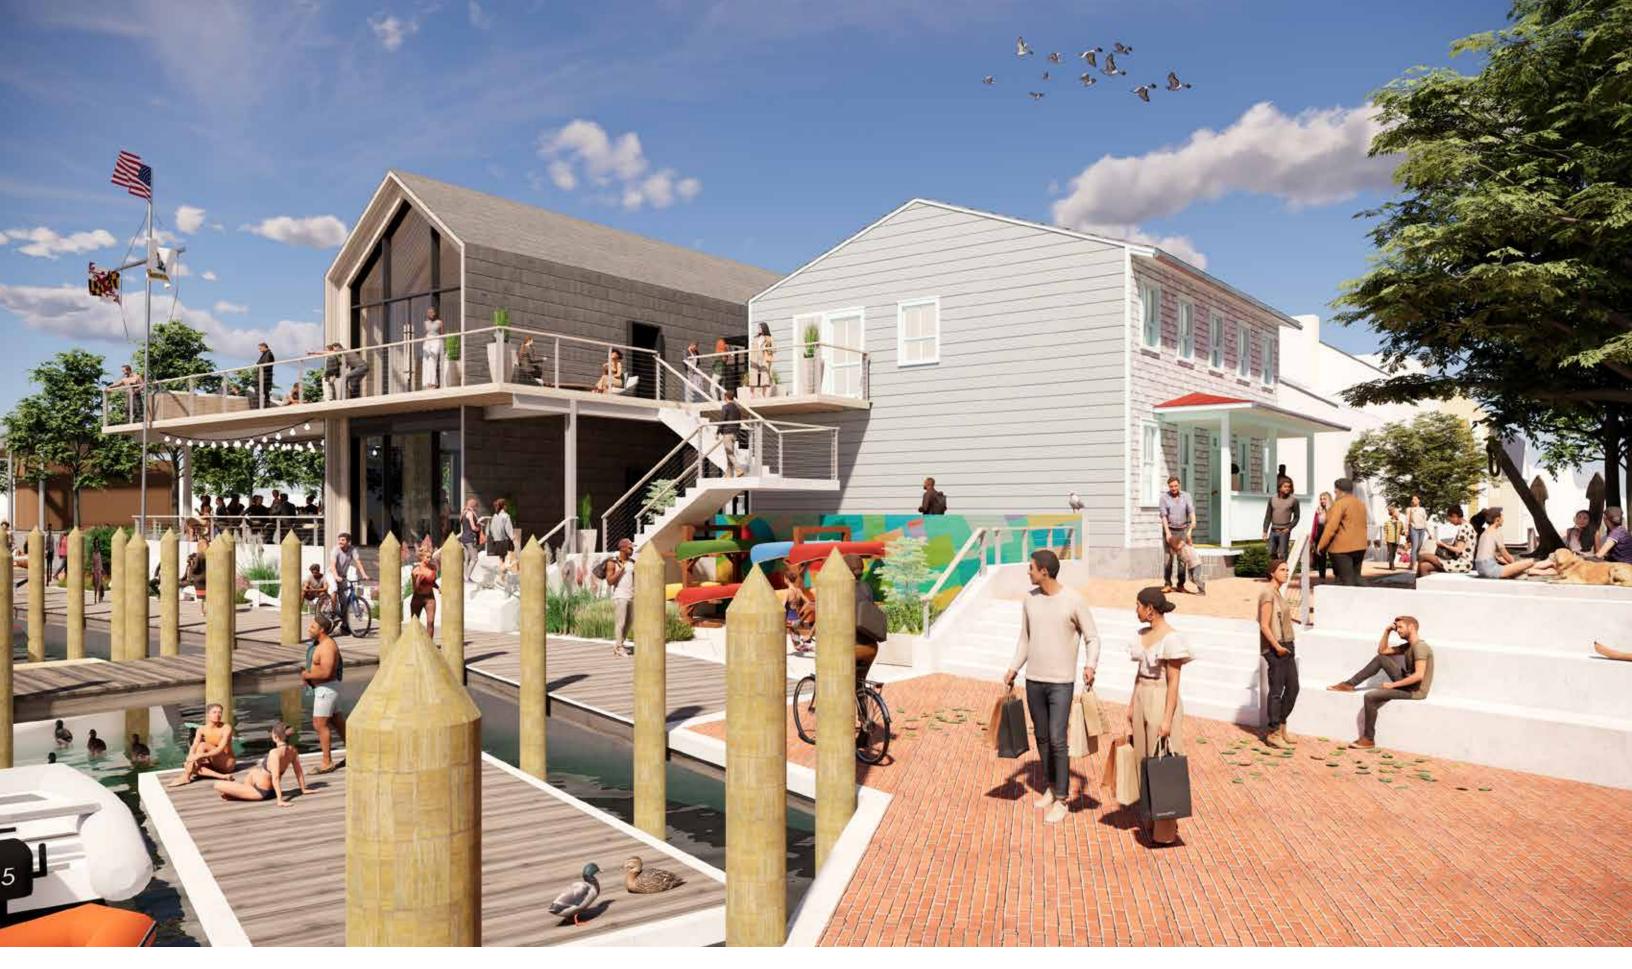

STANDARDS FOR REHABILITATION

#9. NEW ADDITIONS....SHALL NOT DESTROY
HISTORIC MATERIALS THAT CHARACTERIZE
THE PROPERTY. THE NEW WORK SHALL BE
DIFFERENTIATED ....SHALL BE COMPATIBLE WITH
MASSING, SIZE, SCALE AND ARCHITECTURAL
FEATURES...

- SCALE AND ARCHITECTURAL FEATURES DIFFERENTIATED;
- SYMPATHETIC DESIGN CREATED USING FORMS SIMILAR TO WHAT EXISTED IN BURTIS YARD.

#10. NEW ADDITIONS...SHALL BE UNDERTAKEN IN SUCH A MANNER THAT IF REMOVED IN THE FUTURE, THE ESSENTIAL FORM AND INTEGRITY OF THE HISTORIC PROPERTY AND ITS' ENVIRONMENT WOULD BE UNIMPAIRED.

- MWC HYPHEN DESIGNED TO INTEGRATE NEW STRUCTURE WITH ORIGINAL BURTIS HOUSE. IT WILL BE REVERSIBLE WITH MINIMAL EFFECT ON THE ORIGINAL MATERIAL.
- TRANSPARENCY OF HYPHEN.

**APRIL 1930 SANBORN MAP** 

BURTIS OUT BUILDINGS 1590 SQ. FT.







May 30, 2024

100 N. Charles Street, Baltimore, MD 21201 410.837.2727

Maritime Welcome Center & City Dock Park



MAHAN RYKIEL ANNAPOLIS







- Entry Plaza with Sculpture/Feature
- Lower Waterside Plaza
- Promenade/Decking
- **ADA Ramp Locations**
- Stairs
- Stacked Seatwalls
- Seatwall
- **Decked Seating Platform**
- Kayak Storage
- Evergreen Border: 36-42" Ht.
- Focal Tree
- Focal Bed Planting (Perennials or Annuals)
- Planting: 24-30" Ht.

































# Welcome Center - Visitor Experience





































City Dock Park Perspective From Main St.







## **MWC Ground Floor Plan**









# **MWC Second Level Floor Plan**