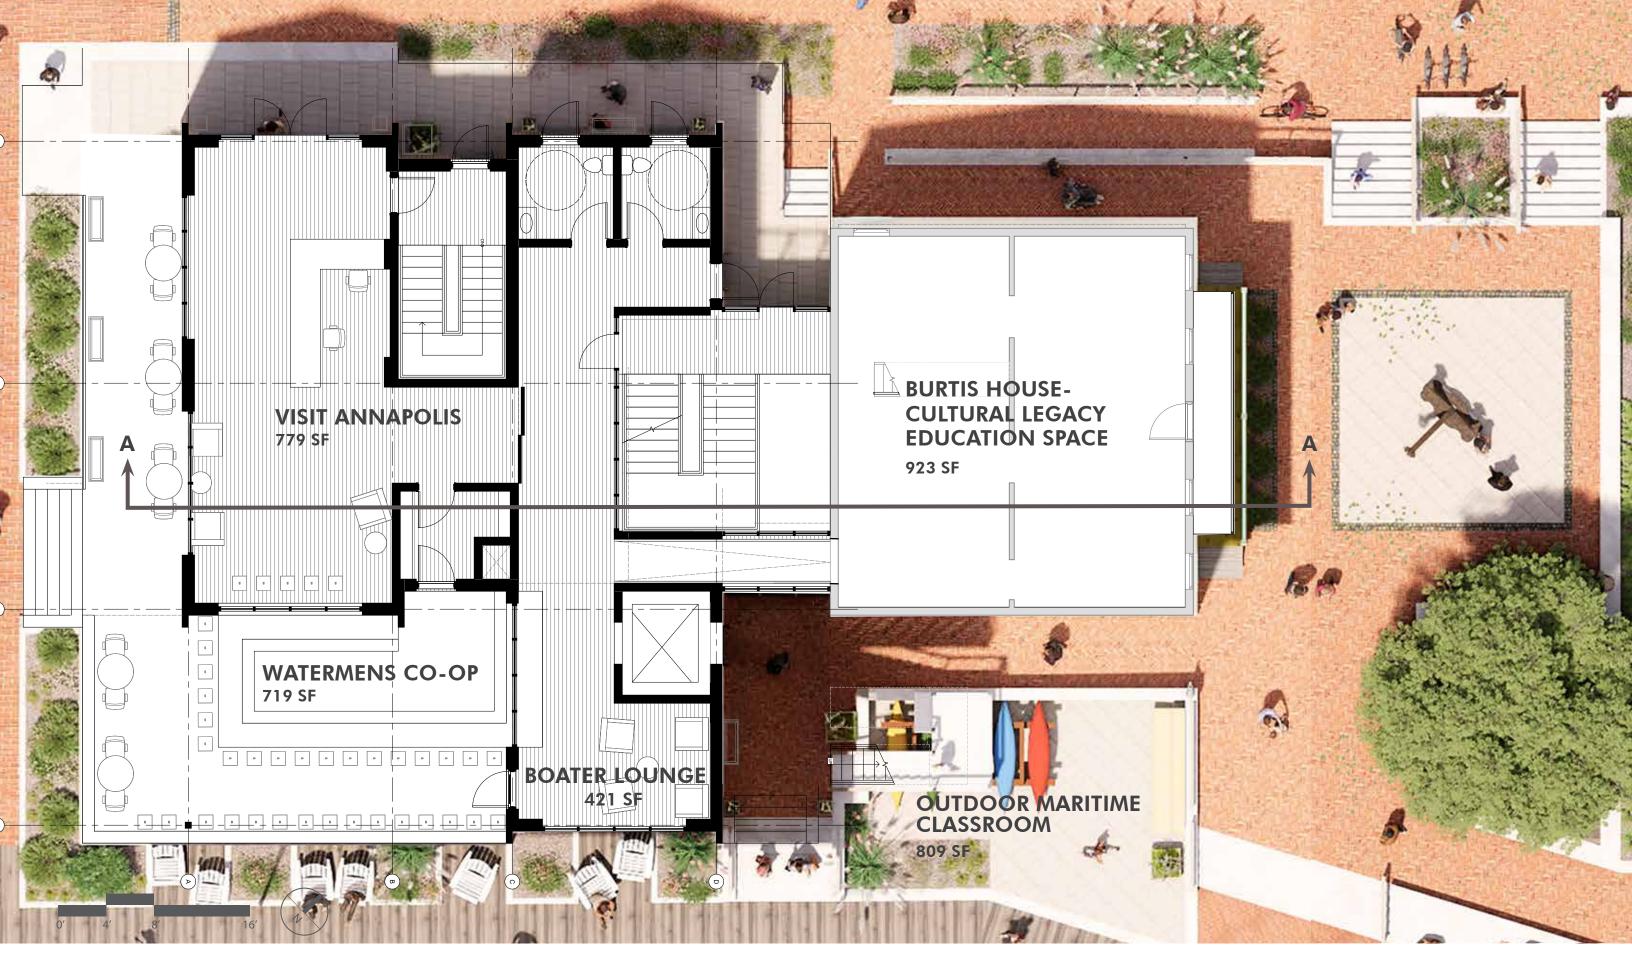

CTURE WITH ORIGINAL BURTIS HOUSE. IT WILL BE REVERSIBLE WITH MINIMAL EFFECT ON THE ORIGINAL MATERIAL.
- TRANSPARENCY OF HYPHEN.

**APRIL 1930 SANBORN MAP** 

BURTIS OUT BUILDINGS 1590 SQ. FT.







May 30, 2024

100 N. Charles Street, Baltimore, MD 21201 410.837.2727

Maritime Welcome Center & City Dock Park



MAHAN RYKIEL ANNAPOLIS







- Entry Plaza with Sculpture/Feature
- Lower Waterside Plaza
- Promenade/Decking
- **ADA Ramp Locations**
- Stairs
- Stacked Seatwalls
- Seatwall
- **Decked Seating Platform**
- Kayak Storage
- Evergreen Border: 36-42" Ht.
- Focal Tree
- Focal Bed Planting (Perennials or Annuals)
- Planting: 24-30" Ht.

































# Welcome Center - Visitor Experience





































City Dock Park Perspective From Main St.







## **MWC Ground Floor Plan**









# **MWC Second Level Floor Plan**