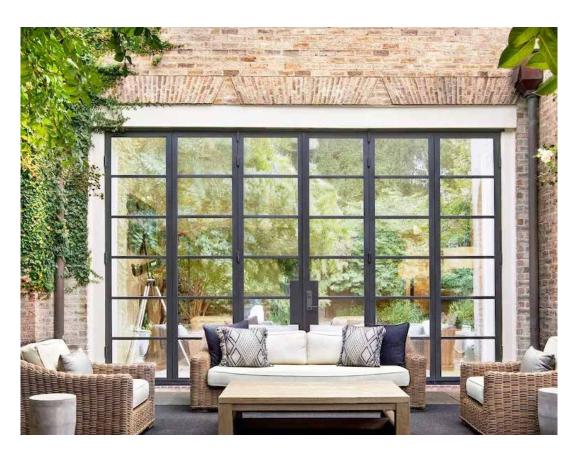

Conceptual Design

100 N. Charles Street, Baltimore, MD 21201

Swageless Tension Cable Railings with **Wood Handrail** 

Thermally Broken Steel Windows & Doors

Acid Etched Bird Friendly Glass

6" T&G Thermally Modified Wood