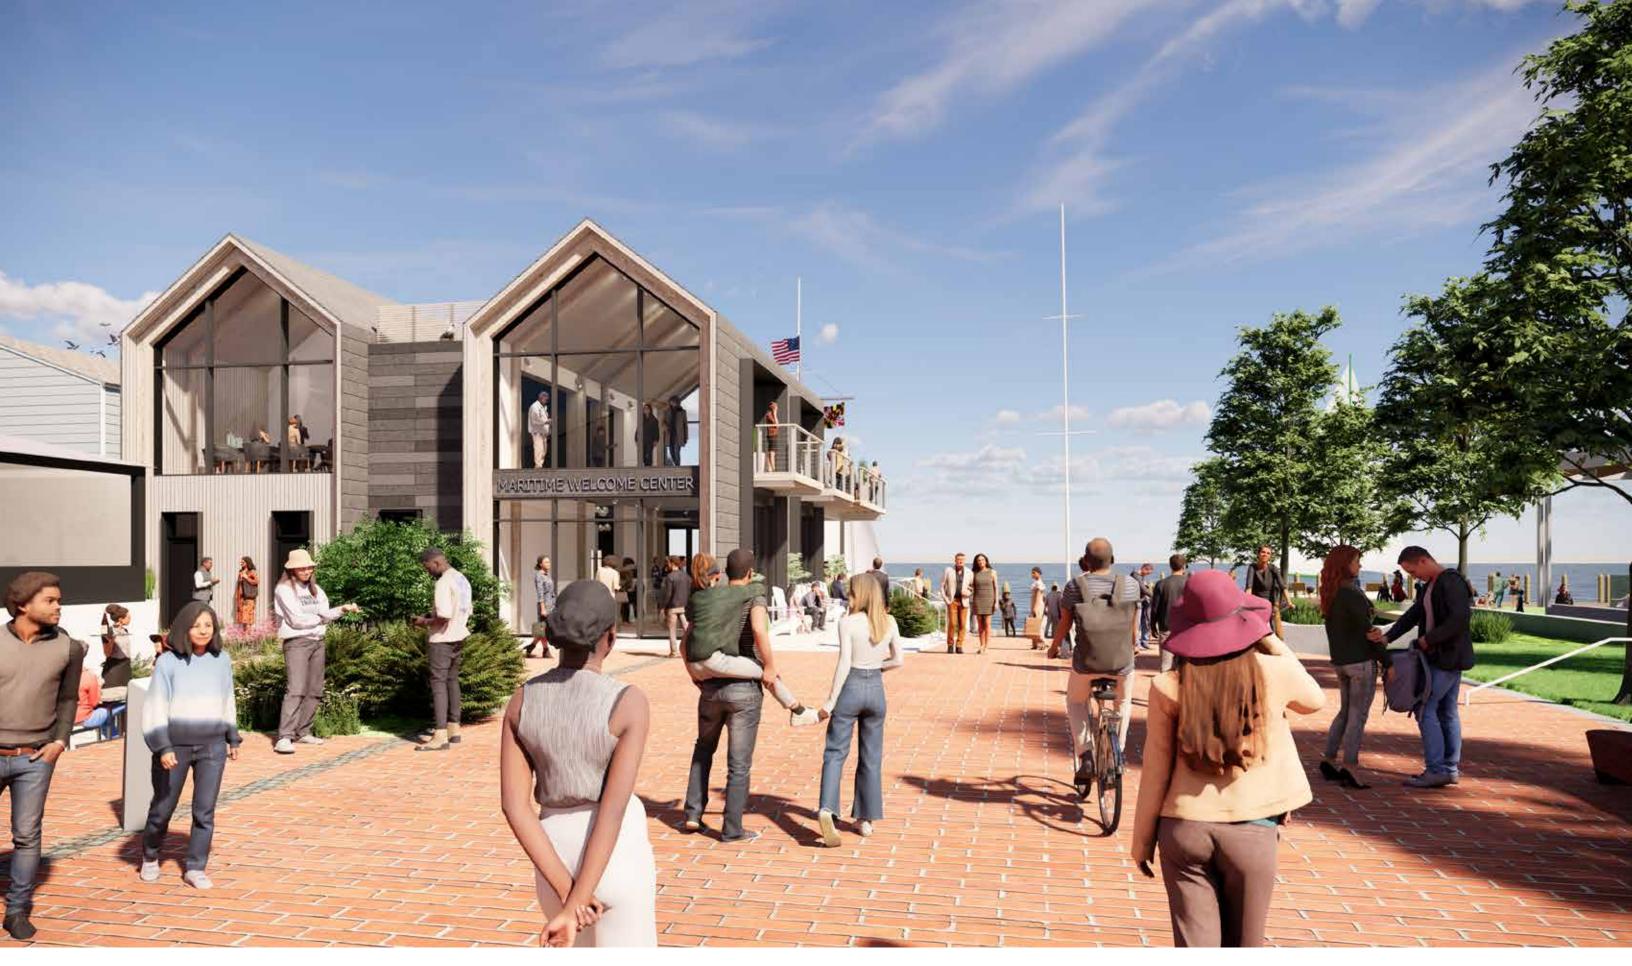

Existing View One Existing View Three





Existing View Two





**EX**I

100 N. Charles Street, Baltimore, MD 21201 410.837.2727

# Existing Burtis House Photographs Maritime Welcome Center & City Dock Park







**Contextually Scaled Massing** 



**Outdoor Spaces** 



**MWC Diagrams** 

Maritime Welcome Center & City Dock Park May 30, 2024



Volume Hierarchy



Conceptual Design





100 N. Charles Street, Baltimore, MD 21201













Swageless Tension Cable Railings with **Wood Handrail** 



Thermally Broken Steel Windows & Doors



Acid Etched Bird Friendly Glass



6" T&G Thermally Modified Wood



**Oversized Eastern Red Cedar Shakes** 



Shou Sugi Ban Thermally Modified Wood



**Powdercoated Steel** 



### **MWC Material Board**















































# SECRETARY OF THE INTERIOR'S STANDARDS FOR REHABILITATION

#9. NEW ADDITIONS....SHALL NOT DESTROY
HISTORIC MATERIALS THAT CHARACTERIZE
THE PROPERTY. THE NEW WORK SHALL BE
DIFFERENTIATED ....SHALL BE COMPATIBLE WITH
MASSING, SIZE, SCALE AND ARCHITECTURAL
FEATURES...

- SCALE AND ARCHITECTURAL FEATURES DIFFERENTIATED;
- SYMPATHETIC DESIGN CREATED USING FORMS SIMILAR TO WHAT EXISTED IN BURTIS YARD.

#10. NEW ADDITIONS...SHALL BE UNDERTAKEN IN SUCH A MANNER THAT IF REMOVED IN THE FUTURE, THE ESSENTIAL FORM AND INTEGRITY OF THE HISTORIC PROPERTY AND ITS' ENVIRONMENT WOULD BE UNIMPAIRED.

- MWC HYPHEN DESIGNED TO INTEGRATE NEW STRUCTURE WITH ORIGINAL BURTIS HOUSE. IT WILL BE REVERSIBLE WITH MINIMAL EFFECT ON THE ORIGINAL MATERIAL.
- TRANSPARENCY OF HYPHEN.

**APRIL 1930 SANBORN