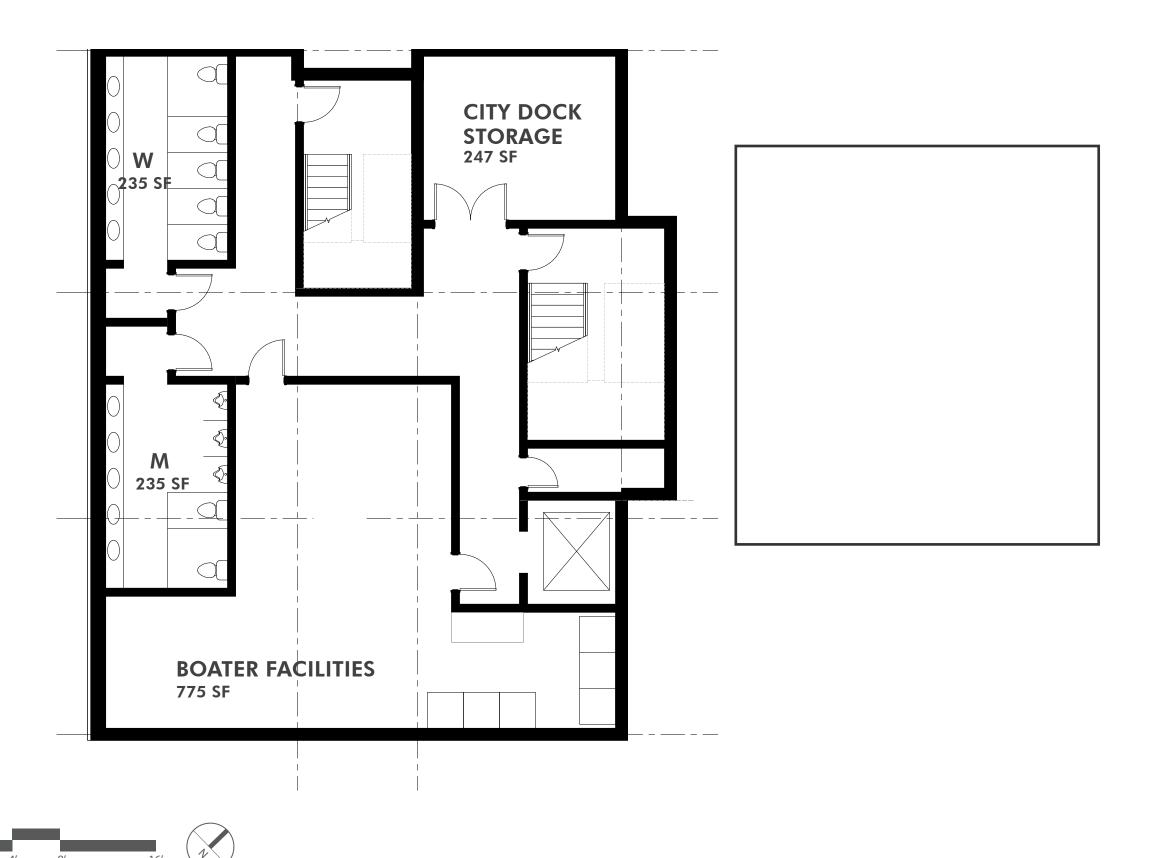

E ORIGINAL MATERIAL.
- TRANSPARENCY OF HYPHEN.

**APRIL 1930 SANBORN MAP** 

BURTIS OUT BUILDINGS 1590 SQ. FT.







May 30, 2024

100 N. Charles Street, Baltimore, MD 21201 410.837.2727

Maritime Welcome Center & City Dock Park



MAHAN RYKIEL ANNAPOLIS







- Entry Plaza with Sculpture/Feature
- Lower Waterside Plaza
- Promenade/Decking
- **ADA Ramp Locations**
- Stairs
- Stacked Seatwalls
- Seatwall
- **Decked Seating Platform**
- Kayak Storage
- Evergreen Border: 36-42" Ht.
- Focal Tree
- Focal Bed Planting (Perennials or Annuals)
- Planting: 24-30" Ht.

































# Welcome Center - Visitor Experience





































City Dock Park Perspective From Main St.







## **MWC Ground Floor Plan**









# **MWC Second Level Floor Plan**