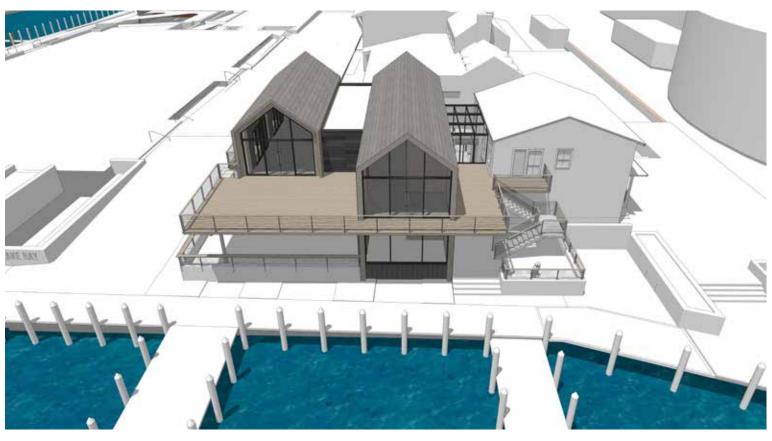

# Existing Burtis House Photographs Maritime Welcome Center & City Dock Park

**Contextually Scaled Massing** 

**Outdoor Spaces** 

**MWC Diagrams** 

Maritime Welcome Center & City Dock Park May 30, 2024

Volume Hierarchy

Conceptual Design

100 N. Charles Street, Baltimore, MD 21201

Swageless Tension Cable Railings with **Wood Handrail** 

Thermally Broken Steel Windows & Doors

Acid Etched Bird Friendly Glass

6" T&G Thermally Modified Wood