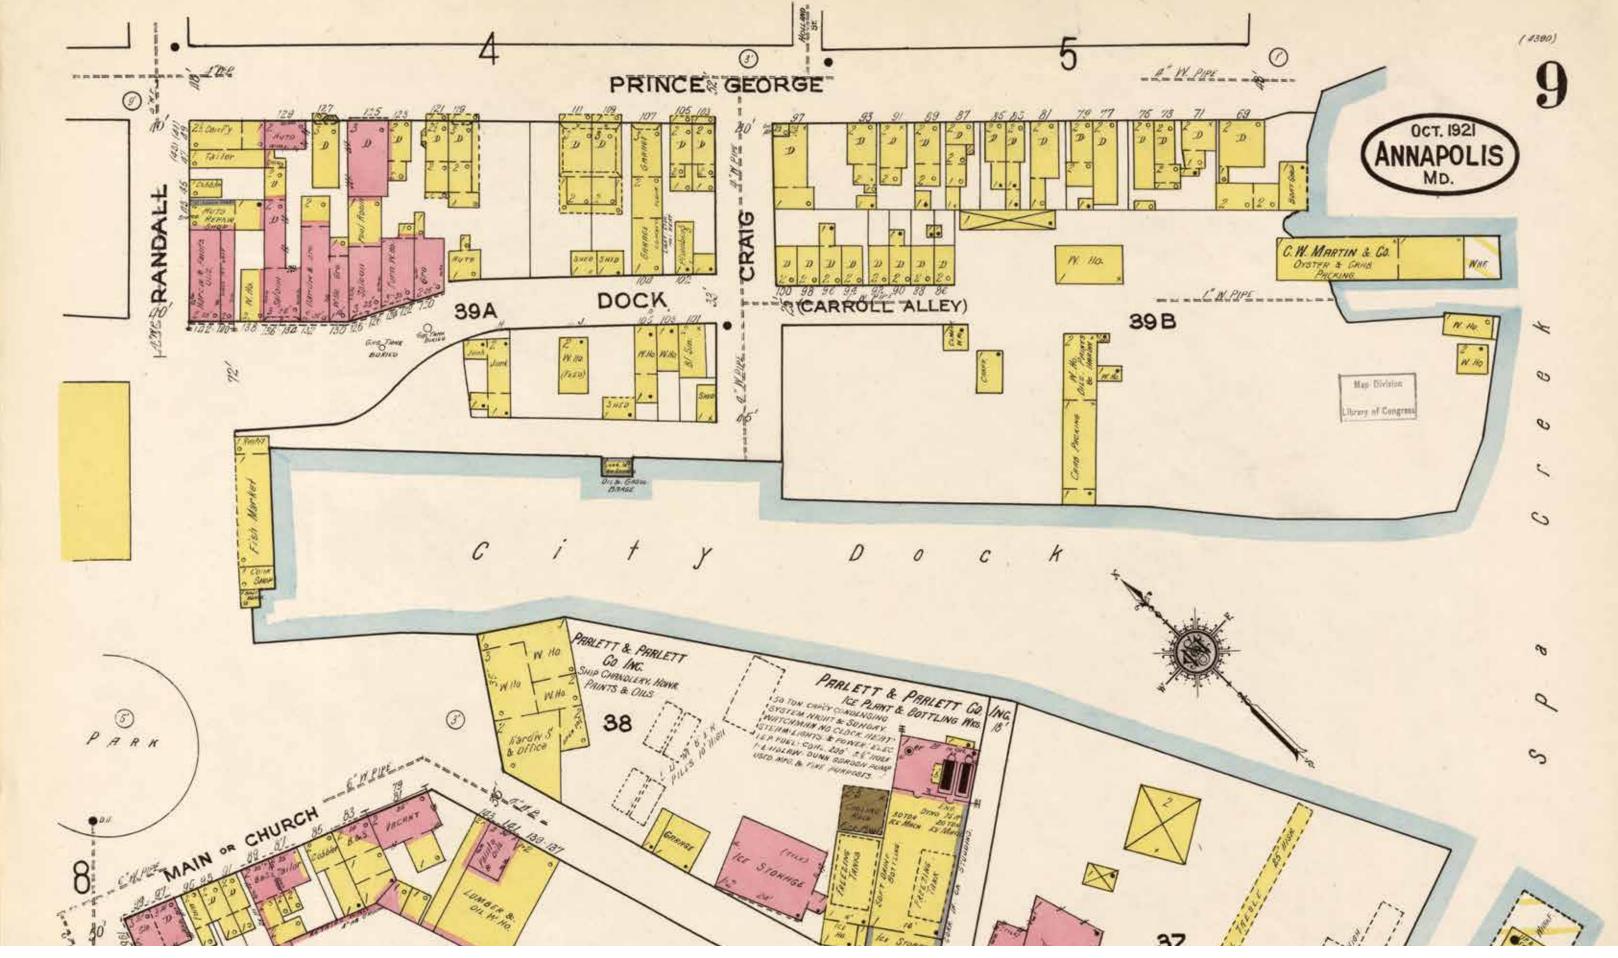

# Fountain Concept Maritime Welcome Center & City Dock Park

May 30, 2024

1921 Sanborn Map Annapolis City Dock

Historic Photograph of Burtis House

Existing View One Existing View Three

Existing View Two

**EX**I

- MWC HYPHEN DESIGNED TO INTEGRATE NEW STRUCTURE WITH ORIGINAL BURTIS HOUSE. IT WILL BE REVERSIBLE WITH MINIMAL EFFECT ON THE ORIGINAL MATERIAL.
- TRANSPARENCY OF HYPHEN.

**APRIL 1930 SANBORN MAP** 

BURTIS OUT BUILDINGS 1590 SQ. FT.