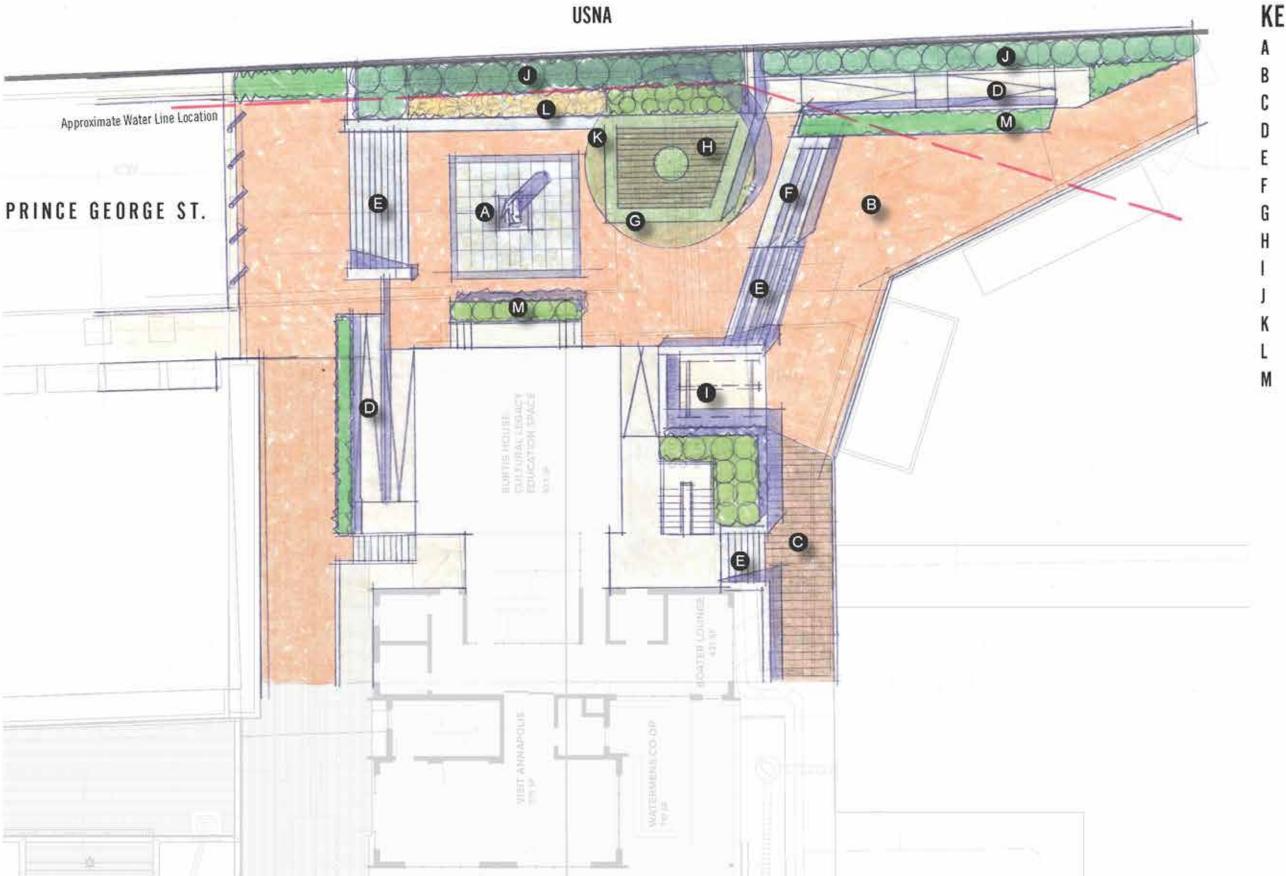

May 30, 2024

100 N. Charles Street, Baltimore, MD 21201 410.837.2727

Maritime Welcome Center & City Dock Park

MAHAN RYKIEL ANNAPOLIS

- Entry Plaza with Sculpture/Feature
- Lower Waterside Plaza
- Promenade/Decking
- **ADA Ramp Locations**
- Stairs
- Stacked Seatwalls
- Seatwall
- **Decked Seating Platform**
- Kayak Storage
- Evergreen Border: 36-42" Ht.
- Focal Tree
- Focal Bed Planting (Perennials or Annuals)
- Planting: 24-30" Ht.