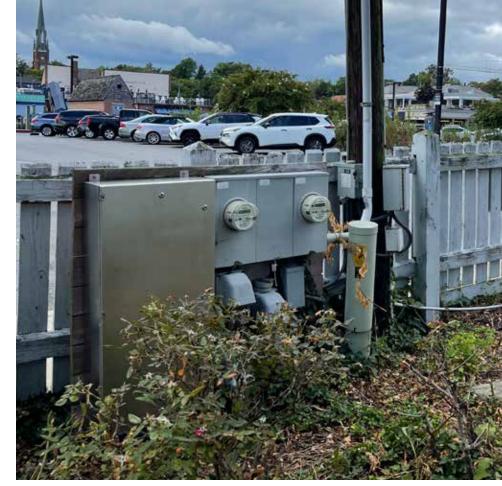

### **Existing Electrical Equipment Photographs**

100 N. Charles Street, Baltimore, MD 21201 Park Pergola and Stage

100 N. Charles Street, Baltimore, MD 21201 410.837.2727 © 2024 BCT Design Group, All Rights Reserved.