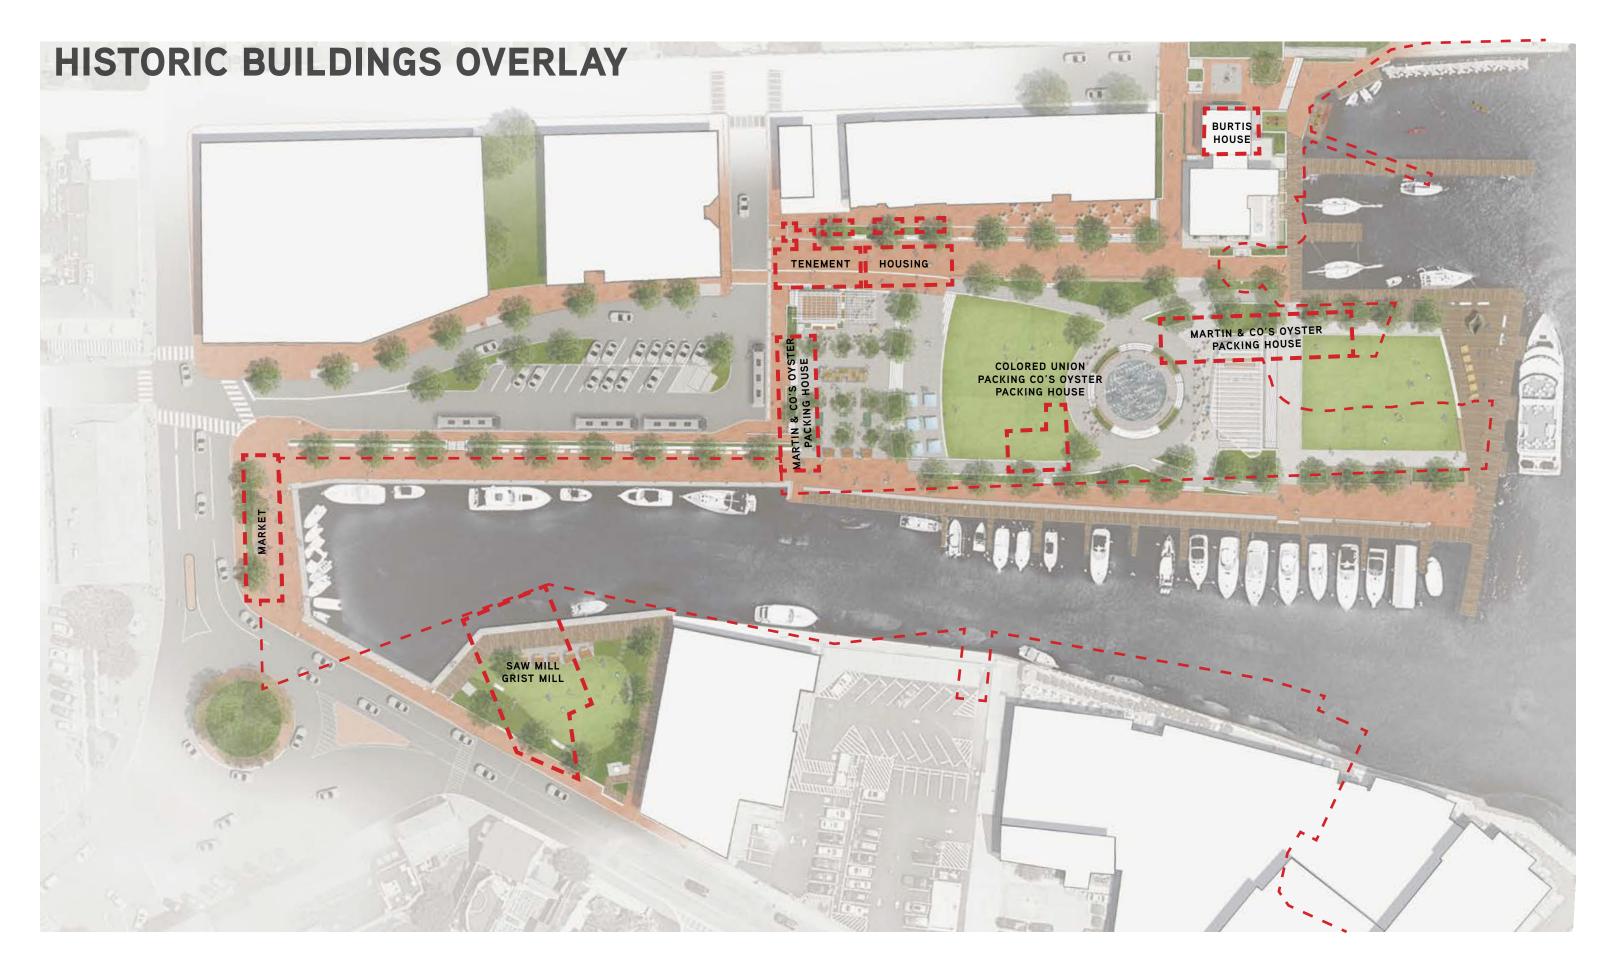

- MWC HYPHEN DESIGNED TO INTEGRATE NEW STRUCTURE WITH ORIGINAL BURTIS HOUSE. IT WILL BE REVERSIBLE WITH MINIMAL EFFECT ON THE ORIGINAL MATERIAL.
- TRANSPARENCY OF HYPHEN.

**APRIL 1930 SANBORN MAP** 

BURTIS OUT BUILDINGS 1590 SQ. FT.