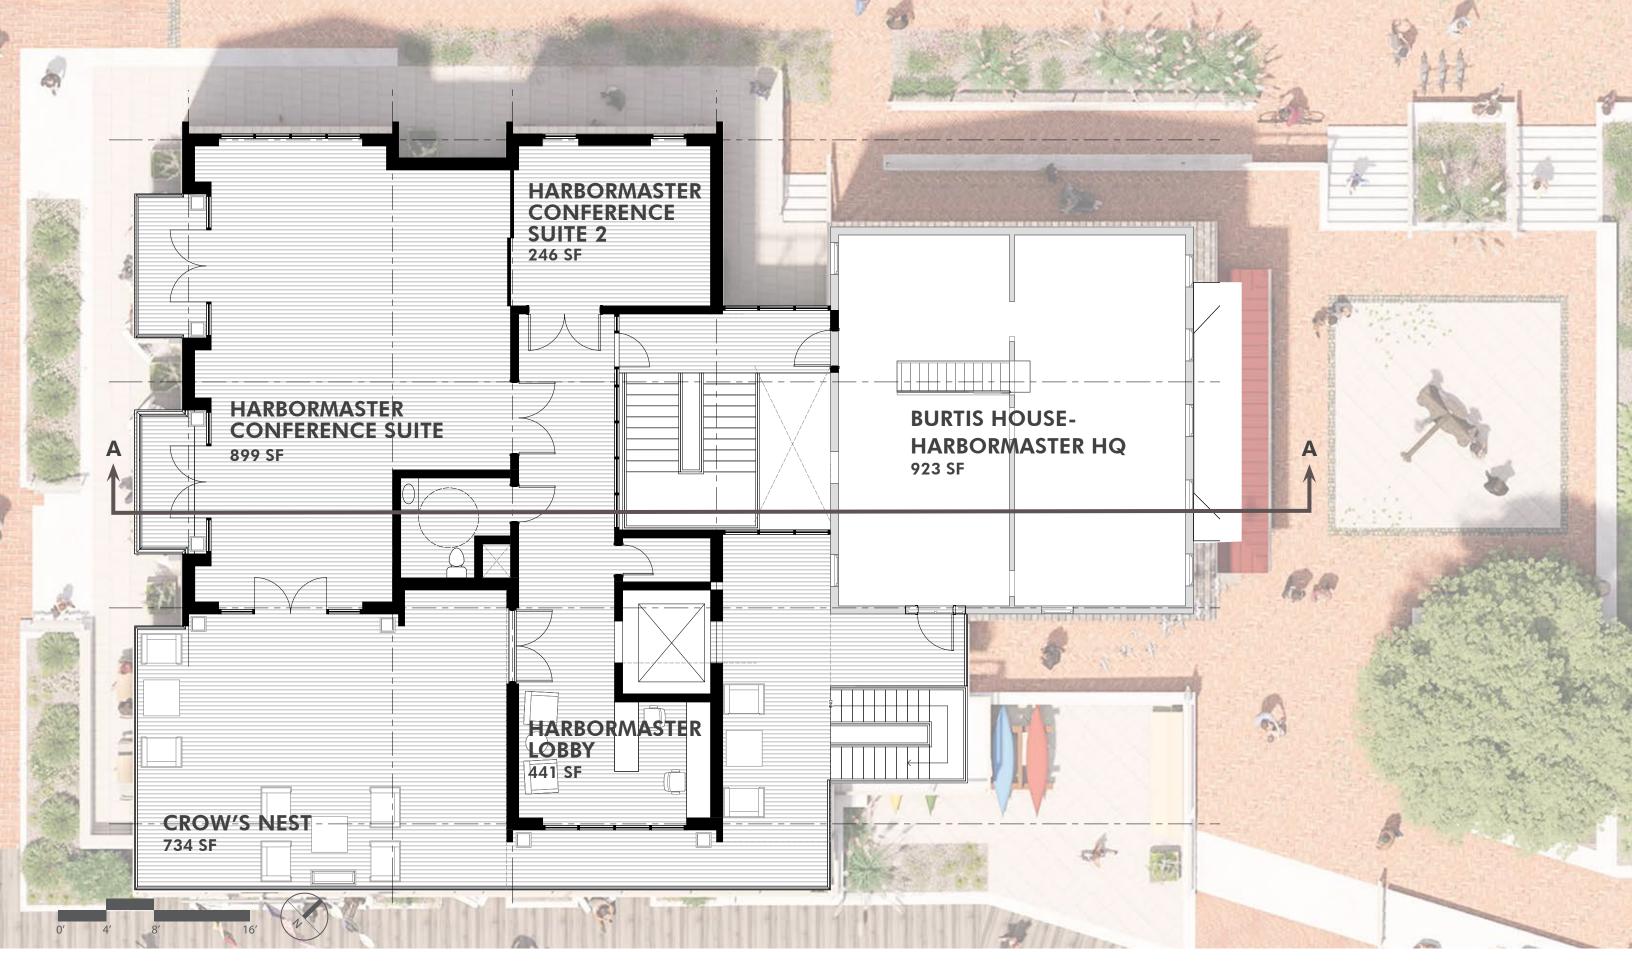

ILL BE REVERSIBLE WITH MINIMAL EFFECT ON THE ORIGINAL MATERIAL.
- TRANSPARENCY OF HYPHEN.

**APRIL 1930 SANBORN MAP** 

BURTIS OUT BUILDINGS 1590 SQ. FT.







May 30, 2024

100 N. Charles Street, Baltimore, MD 21201 410.837.2727

Maritime Welcome Center & City Dock Park



MAHAN RYKIEL ANNAPOLIS







- Entry Plaza with Sculpture/Feature
- Lower Waterside Plaza
- Promenade/Decking
- **ADA Ramp Locations**
- Stairs
- Stacked Seatwalls
- Seatwall
- **Decked Seating Platform**
- Kayak Storage
- Evergreen Border: 36-42" Ht.
- Focal Tree
- Focal Bed Planting (Perennials or Annuals)
- Planting: 24-30" Ht.

































# Welcome Center - Visitor Experience





































City Dock Park Perspective From Main St.







## **MWC Ground Floor Plan**









# **MWC Second Level Floor Plan**