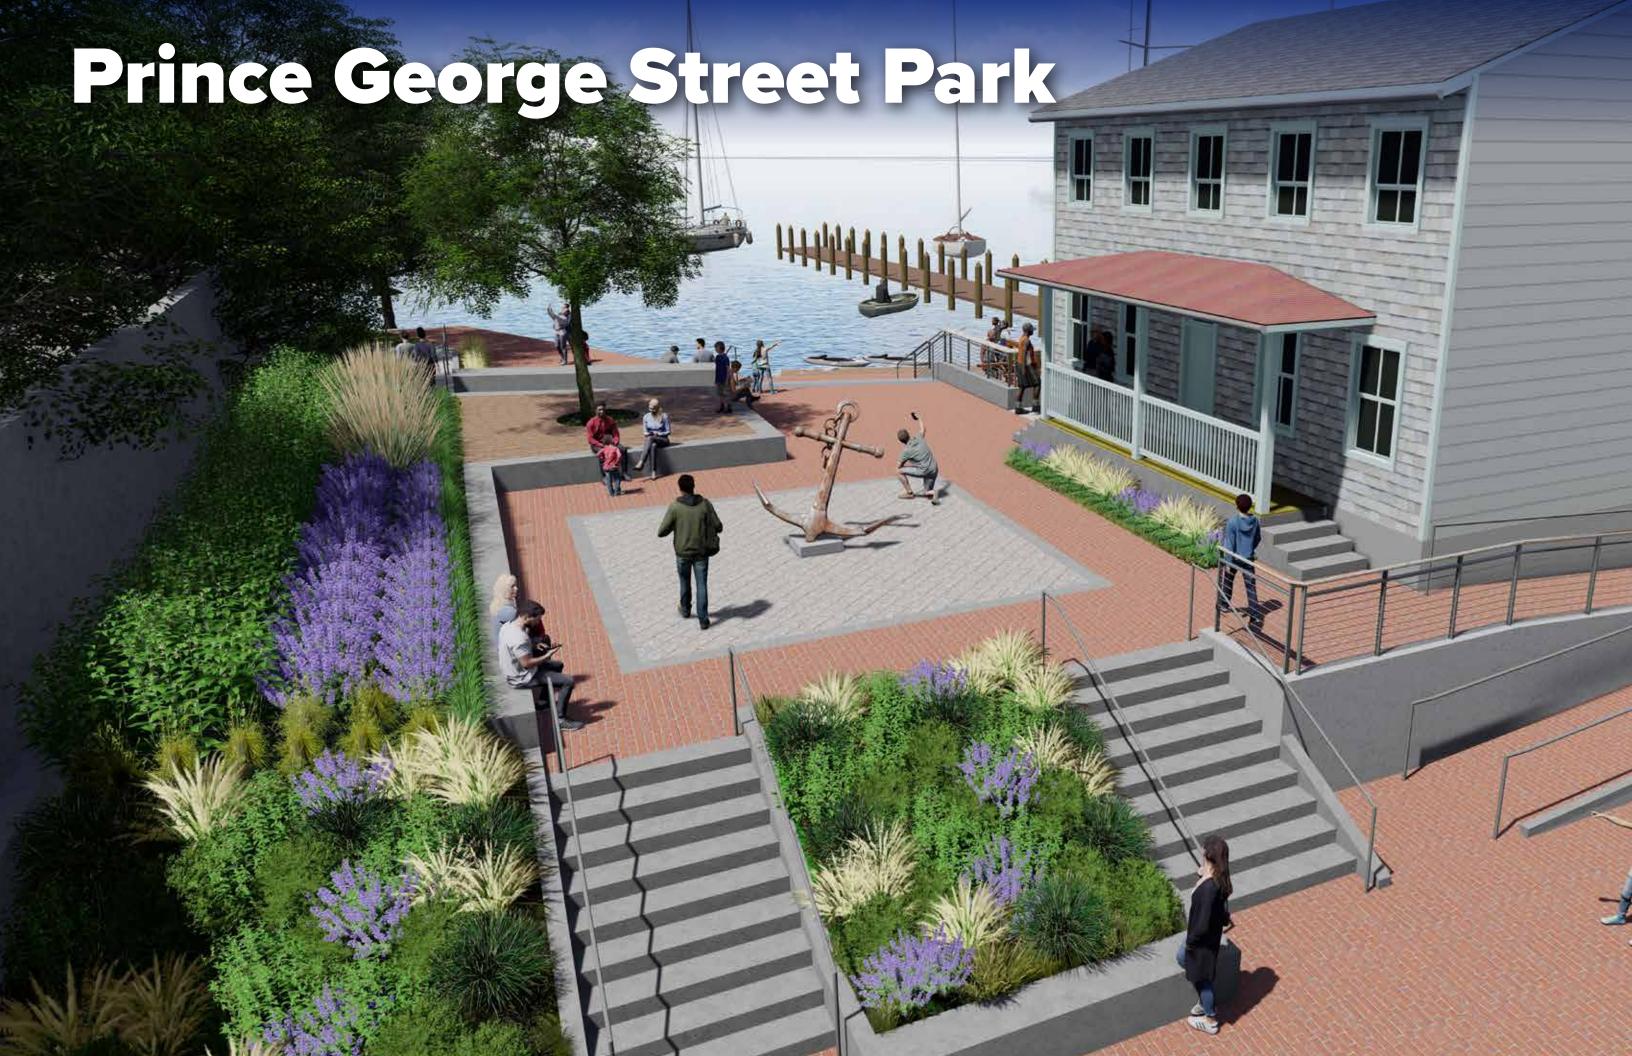

May 30, 2024

100 N. Charles Street, Baltimore, MD 21201 410.837.2727

Maritime Welcome Center & City Dock Park

MAHAN RYKIEL ANNAPOLIS

- Entry Plaza with Sculpture/Feature
- Lower Waterside Plaza
- Promenade/Decking
- **ADA Ramp Locations**
- Stairs
- Stacked Seatwalls
- Seatwall
- **Decked Seating Platform**
- Kayak Storage
- Evergreen Border: 36-42" Ht.
- Focal Tree
- Focal Bed Planting (Perennials or Annuals)
- Planting: 24-30" Ht.