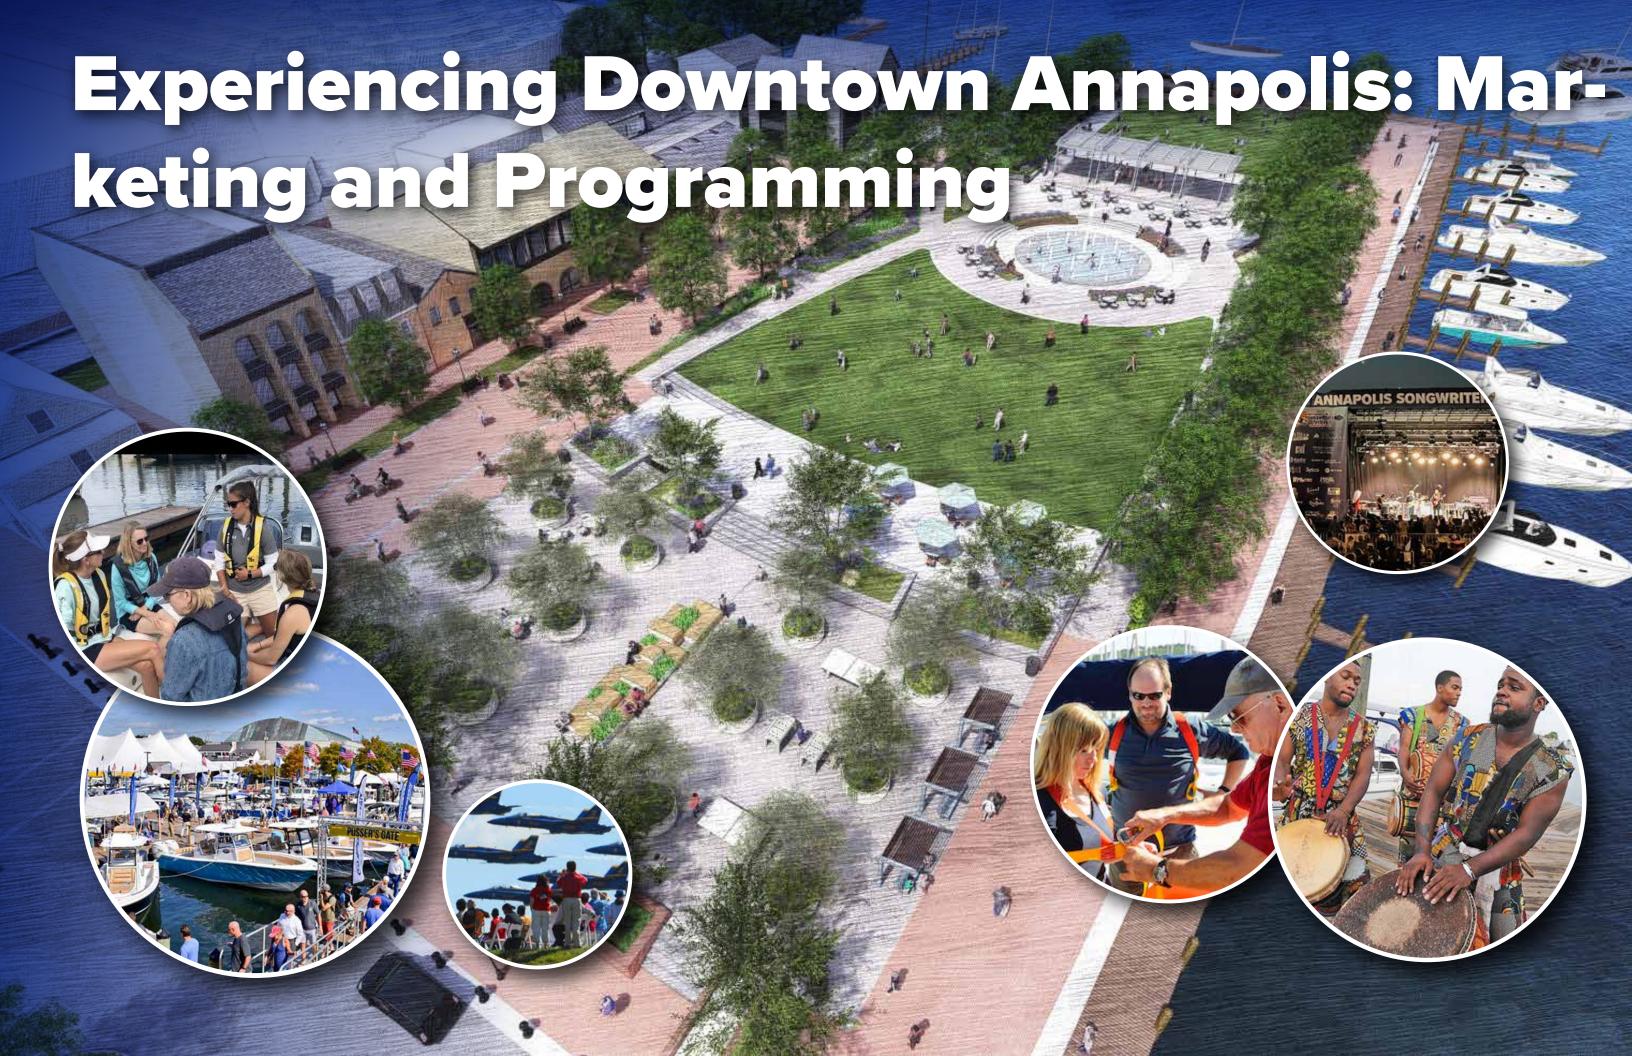

ORM AND INTEGRITY OF THE HISTORIC PROPERTY AND ITS' ENVIRONMENT WOULD BE UNIMPAIRED.

- MWC HYPHEN DESIGNED TO INTEGRATE NEW STRUCTURE WITH ORIGINAL BURTIS HOUSE. IT WILL BE REVERSIBLE WITH MINIMAL EFFECT ON THE ORIGINAL MATERIAL.
- TRANSPARENCY OF HYPHEN.

**APRIL 1930 SANBORN MAP** 

BURTIS OUT BUILDINGS 1590 SQ. FT.







May 30, 2024

100 N. Charles Street, Baltimore, MD 21201 410.837.2727

Maritime Welcome Center & City Dock Park



MAHAN RYKIEL ANNAPOLIS







- Entry Plaza with Sculpture/Feature
- Lower Waterside Plaza
- Promenade/Decking
- **ADA Ramp Locations**
- Stairs
- Stacked Seatwalls
- Seatwall
- **Decked Seating Platform**
- Kayak Storage
- Evergreen Border: 36-42" Ht.
- Focal Tree
- Focal Bed Planting (Perennials or Annuals)
- Planting: 24-30" Ht.

































# Welcome Center - Visitor Experience





































City Dock Park Perspective From Main St.







## **MWC Ground Floor Plan**









# **MWC Second Level Floor Plan**