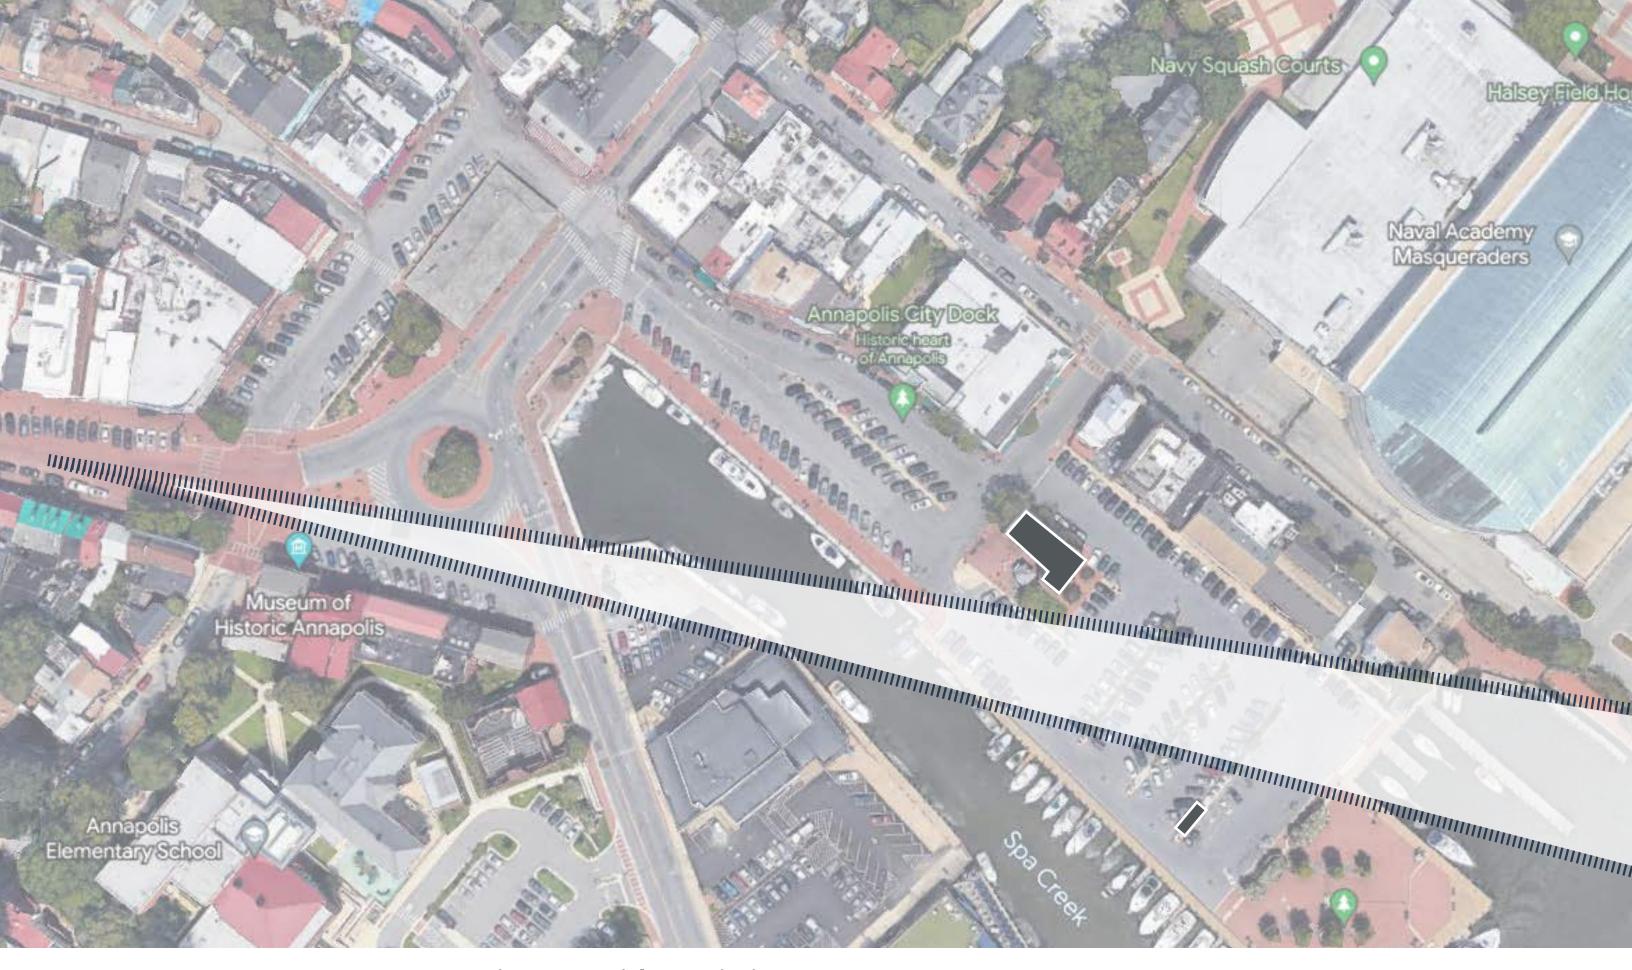

# Fountain Concept Maritime Welcome Center & City Dock Park

May 30, 2024

1921 Sanborn Map Annapolis City Dock

Historic Photograph of Burtis House

Existing View One Existing View Three

Existing View Two

**EX**I