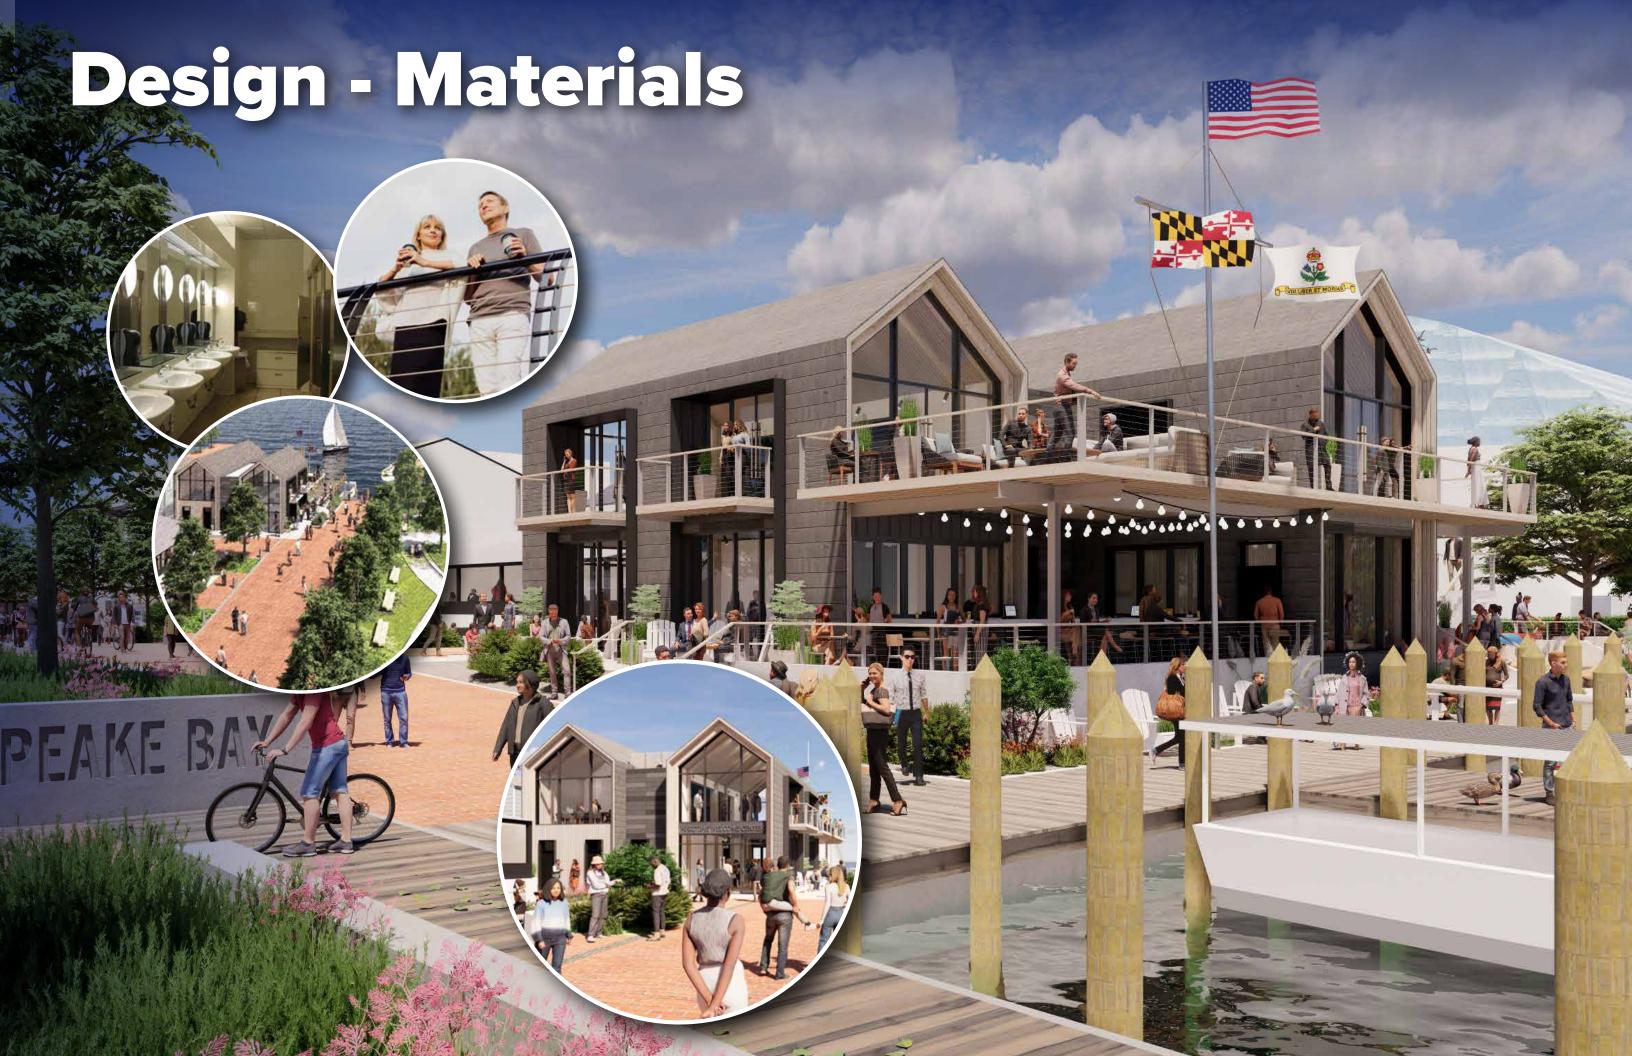

Conceptual Design

100 N. Charles Street, Baltimore, MD 21201

Swageless Tension Cable Railings with **Wood Handrail** 

Thermally Broken Steel Windows & Doors

Acid Etched Bird Friendly Glass

6" T&G Thermally Modified Wood

**Oversized Eastern Red Cedar Shakes** 

Shou Sugi Ban Thermally Modified Wood

**Powdercoated Steel** 

### **MWC Material Board**