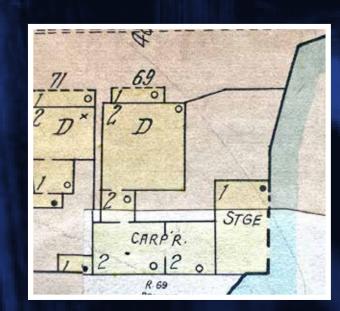

# Fountain Concept Maritime Welcome Center & City Dock Park

May 30, 2024

1921 Sanborn Map Annapolis City Dock

Historic Photograph of Burtis House

Existing View One Existing View Three

Existing View Two

**EX**I

- MWC HYPHEN DESIGNED TO INTEGRATE NEW STRUCTURE WITH ORIGINAL BURTIS HOUSE. IT WILL BE REVERSIBLE WITH MINIMAL EFFECT ON THE ORIGINAL MATERIAL.
- TRANSPARENCY OF HYPHEN.

**APRIL 1930 SANBORN MAP** 

BURTIS OUT BUILDINGS 1590 SQ. FT.