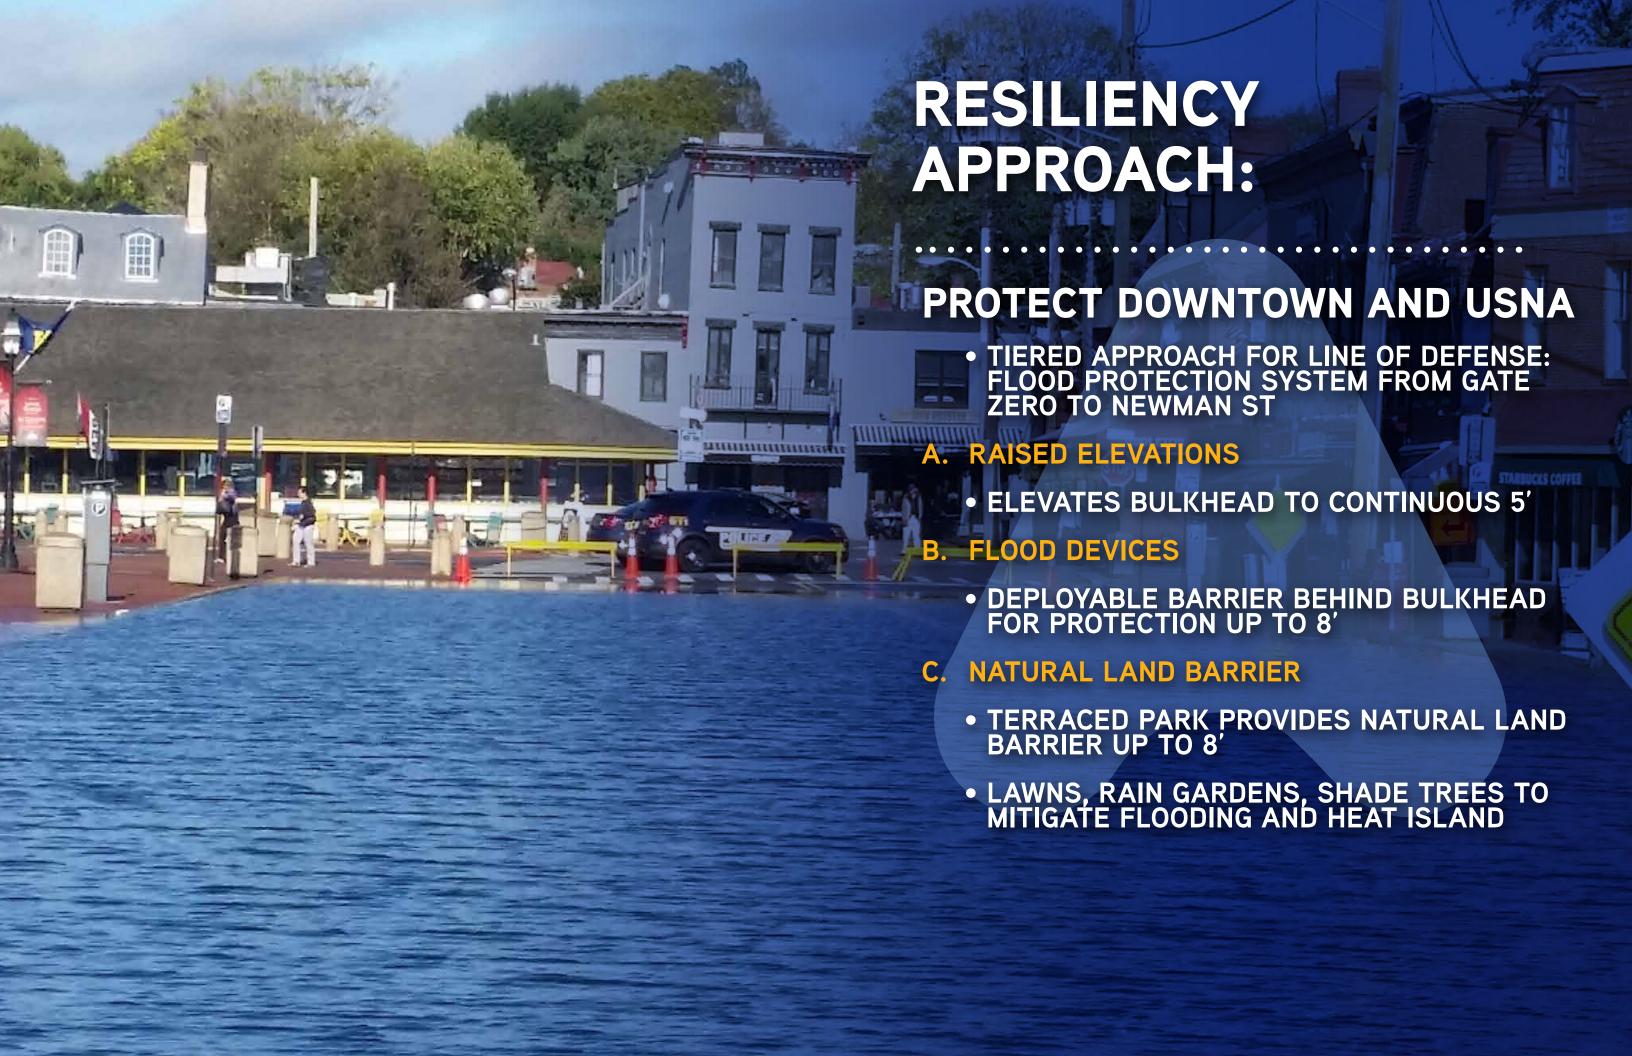

FLOOD BARRIER PLAN

# HOW EVERYONE CAN EXPERIENCE CITY DOCK PARK! RITERS FESTIVA

- CREATE A PLACE FOR ALL ANNAPOLITANS
- REFLECT THE LEGACY OF ANNAPOLIS AND CITY DOCK
- REPLACE PARKING LOTS WITH A WORLD CLASS URBAN PARK
- PRESERVE AND IMPROVE ACCESS TO THE WATER
- INCREASE TREE CANOPY OF DOWNTOWN
- PROTECT DOWNTOWN AND BUSINESSES FROM FLOODING
  TODAY AND INTO THE FUTURE