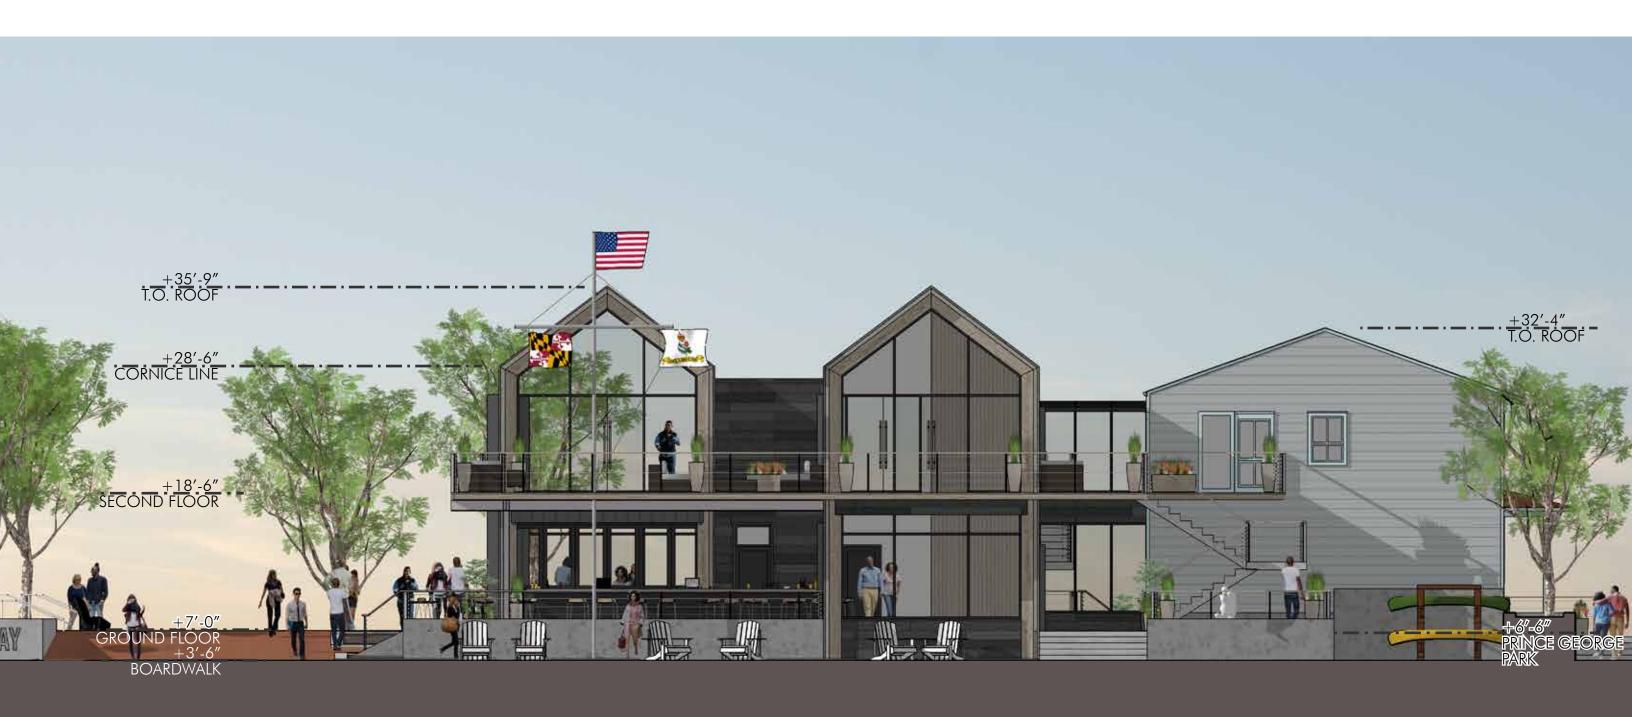

# Existing Burtis House Photographs Maritime Welcome Center & City Dock Park

**Contextually Scaled Massing** 

**Outdoor Spaces** 

**MWC Diagrams** 

Maritime Welcome Center & City Dock Park May 30, 2024

Volume Hierarchy

Conceptual Design

100 N. Charles Street, Baltimore, MD 21201

Swageless Tension Cable Railings with **Wood Handrail** 

Thermally Broken Steel Windows & Doors

Acid Etched Bird Friendly Glass

6" T&G Thermally Modified Wood