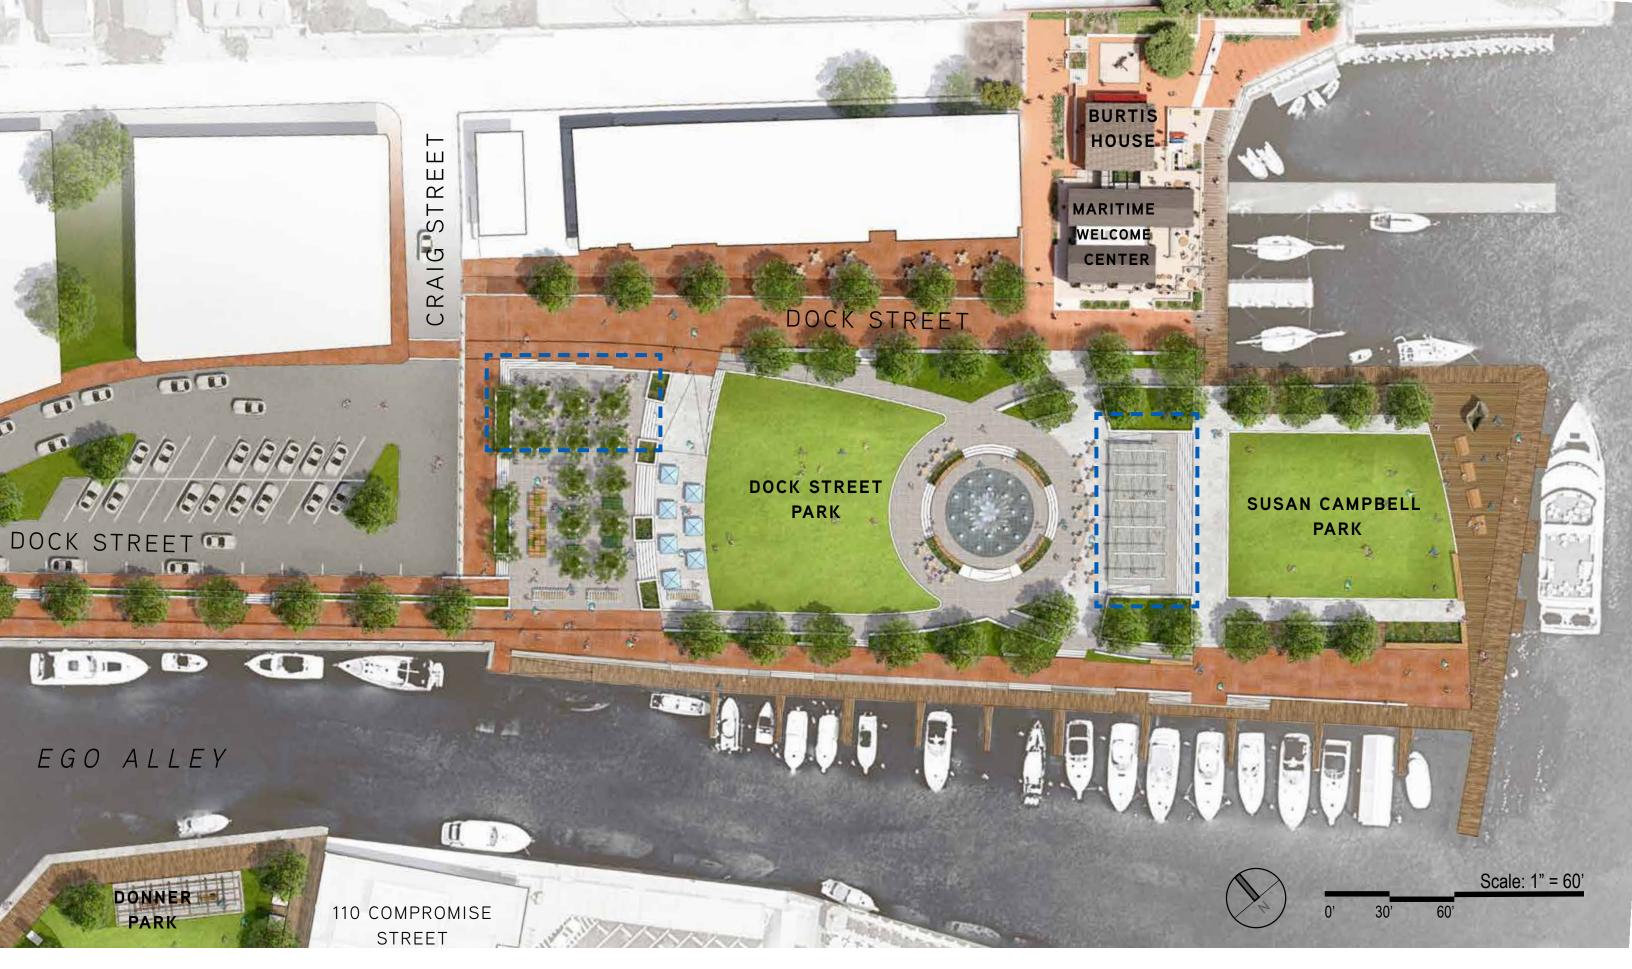

## CITY DOCK PARK SITE PLAN

May 30, 2024

100 N. Charles Street, Baltimore, MD 21201 410.837.2727

Maritime Welcome Center & City Dock Park

MAHAN RYKIEL ANNAPOLIS

- Entry Plaza with Sculpture/Feature
- Lower Waterside Plaza
- Promenade/Decking
- **ADA Ramp Locations**
- Stairs
- Stacked Seatwalls
- Seatwall
- **Decked Seating Platform**
- Kayak Storage
- Evergreen Border: 36-42" Ht.
- Focal Tree
- Focal Bed Planting (Perennials or Annuals)
- Planting: 24-30" Ht.