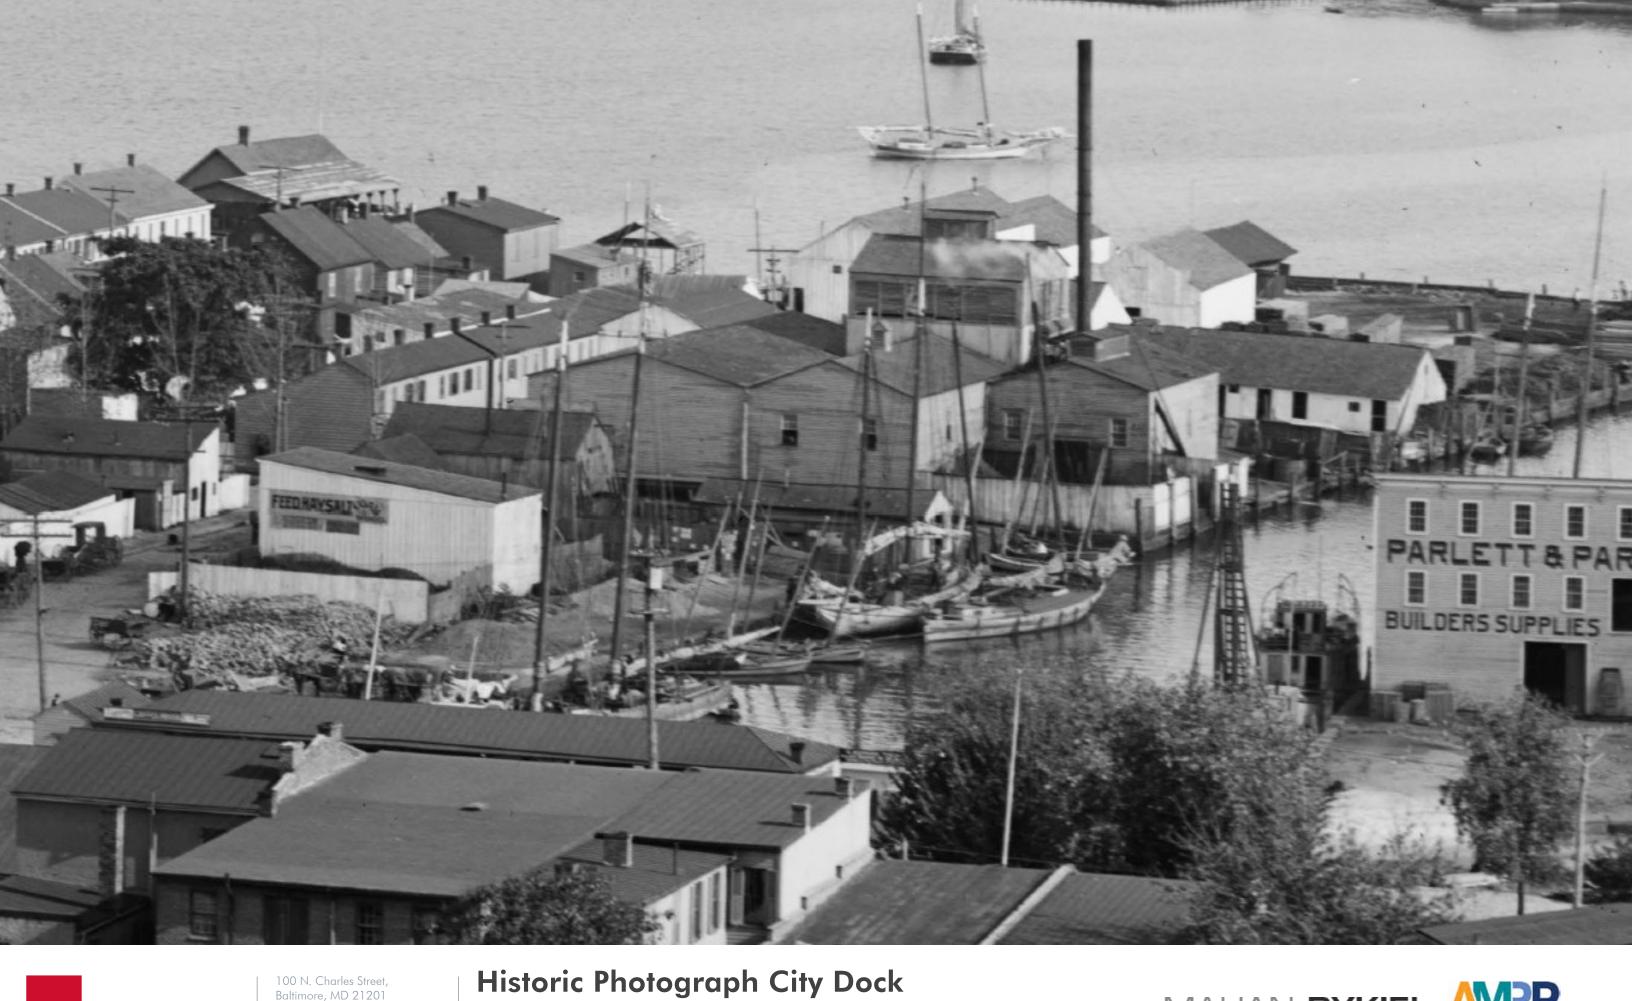

# Fountain Concept Maritime Welcome Center & City Dock Park

May 30, 2024

1921 Sanborn Map Annapolis City Dock

Historic Photograph of Burtis House

Existing View One Existing View Three

Existing View Two

**EX**I