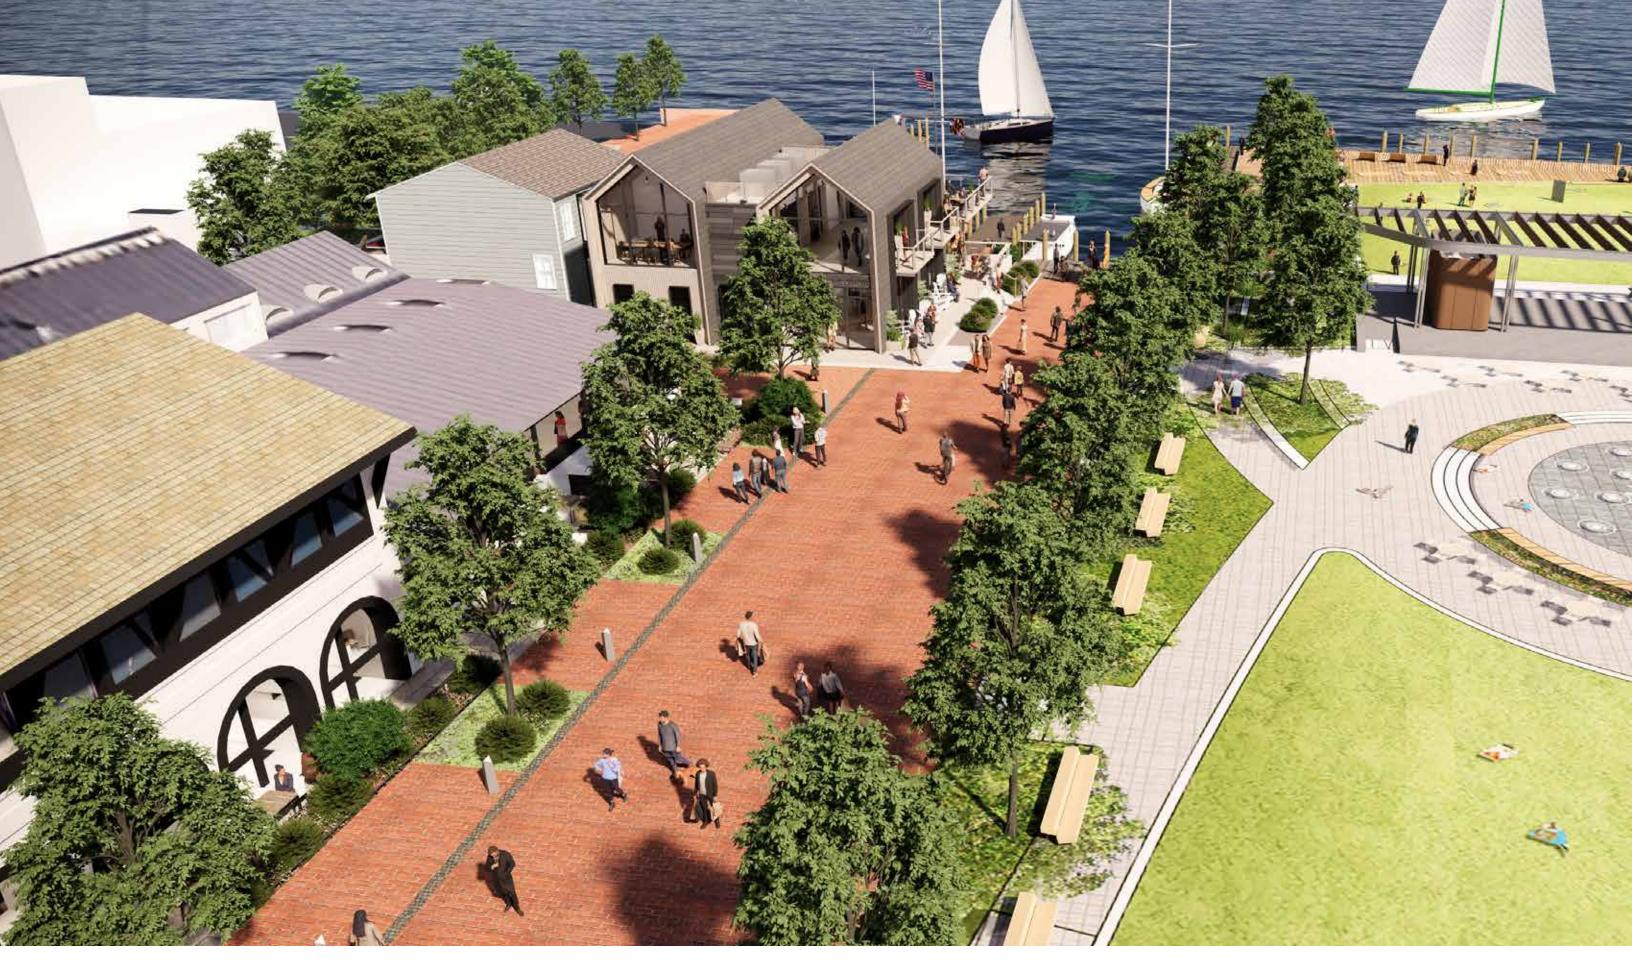

Existing View One Existing View Three





Existing View Two





**EX**I

100 N. Charles Street, Baltimore, MD 21201 410.837.2727

# Existing Burtis House Photographs Maritime Welcome Center & City Dock Park







**Contextually Scaled Massing** 



**Outdoor Spaces** 



**MWC Diagrams** 

Maritime Welcome Center & City Dock Park May 30, 2024



Volume Hierarchy



Conceptual Design





100 N. Charles Street, Baltimore, MD 21201













Swageless Tension Cable Railings with **Wood Handrail** 



Thermally Broken Steel Windows & Doors



Acid Etched Bird Friendly Glass



6" T&G Thermally Modified Wood



**Oversized Eastern Red Cedar Shakes** 



Shou Sugi Ban Thermally Modified Wood



**Powdercoated Steel** 



### **MWC Material Board**















































# SECRETARY OF THE INTERIOR'S STANDARDS FOR REHABILITATION

#9. NEW ADDITIONS....SHALL NOT DESTROY
HISTORIC MATERIALS THAT CHARACTERIZE
THE PROPERTY. THE NEW WORK SHALL BE
DIFFERENTIATED ....SHALL BE COMPATIBLE WITH
MASSING, SIZE, SCALE AND ARCHITECTURAL
FEATURES...

- SCALE AND ARCHITECTURAL FEATURES DIFFERENTIATED;
- SYMPATHETIC DESIGN CREATED USING FORMS SIMILAR TO WHAT EXISTED IN BURTIS YARD.

#10. NEW ADDITIONS...SHALL BE UNDERTAKEN IN SUCH A MANNER THAT IF REMOVED IN THE FUTURE, THE ESSENTIAL FORM AND INTEGRITY OF THE HISTORIC PROPERTY AND ITS' ENVIRONMENT WOULD BE UNIMPAIRED.

- MWC HYPHEN DESIGNED TO INTEGRATE NEW STRUCTURE WITH ORIGINAL BURTIS HOUSE. IT WILL BE REVERSIBLE WITH MINIMAL EFFECT ON THE ORIGINAL MATERIAL.
- TRANSPARENCY OF HYPHEN.

**APRIL 1930