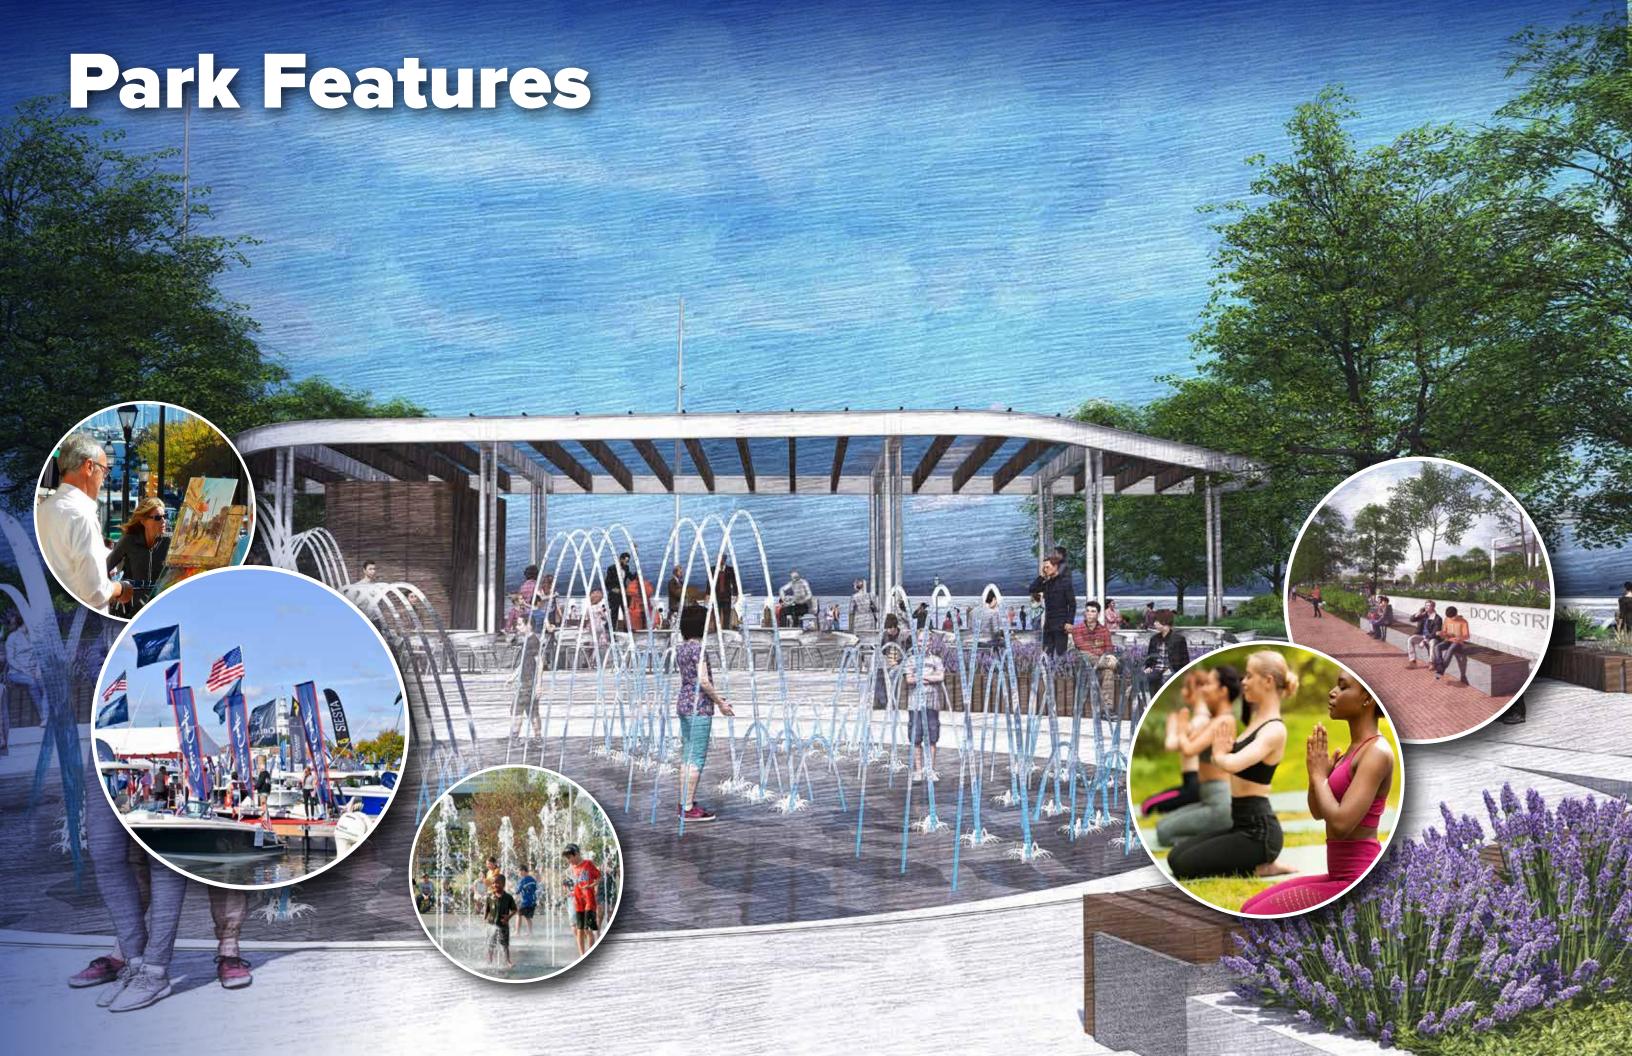

AND INTEGRITY OF THE HISTORIC PROPERTY AND ITS' ENVIRONMENT WOULD BE UNIMPAIRED.

- MWC HYPHEN DESIGNED TO INTEGRATE NEW STRUCTURE WITH ORIGINAL BURTIS HOUSE. IT WILL BE REVERSIBLE WITH MINIMAL EFFECT ON THE ORIGINAL MATERIAL.
- TRANSPARENCY OF HYPHEN.

**APRIL 1930 SANBORN MAP** 

BURTIS OUT BUILDINGS 1590 SQ. FT.







May 30, 2024

100 N. Charles Street, Baltimore, MD 21201 410.837.2727

Maritime Welcome Center & City Dock Park



MAHAN RYKIEL ANNAPOLIS







- Entry Plaza with Sculpture/Feature
- Lower Waterside Plaza
- Promenade/Decking
- **ADA Ramp Locations**
- Stairs
- Stacked Seatwalls
- Seatwall
- **Decked Seating Platform**
- Kayak Storage
- Evergreen Border: 36-42" Ht.
- Focal Tree
- Focal Bed Planting (Perennials or Annuals)
- Planting: 24-30" Ht.

































# Welcome Center - Visitor Experience





































City Dock Park Perspective From Main St.







## **MWC Ground Floor Plan**









# **MWC Second Level Floor Plan**