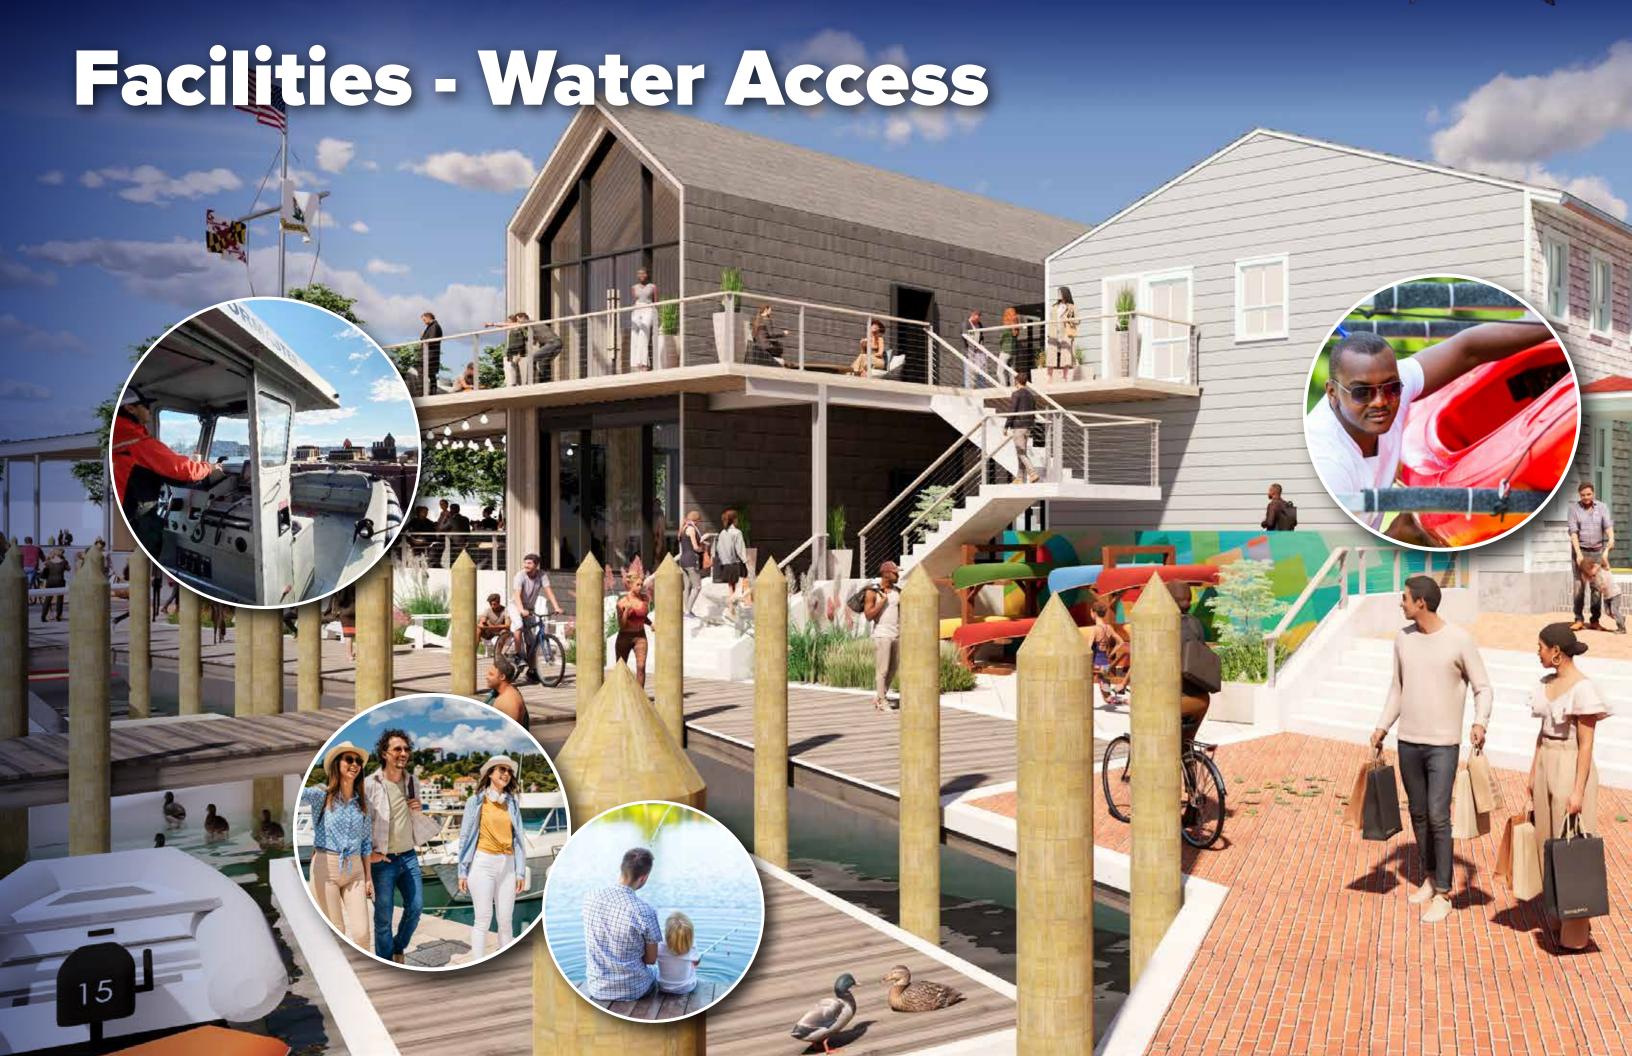

D INTEGRITY OF THE HISTORIC PROPERTY AND ITS' ENVIRONMENT WOULD BE UNIMPAIRED.

- MWC HYPHEN DESIGNED TO INTEGRATE NEW STRUCTURE WITH ORIGINAL BURTIS HOUSE. IT WILL BE REVERSIBLE WITH MINIMAL EFFECT ON THE ORIGINAL MATERIAL.
- TRANSPARENCY OF HYPHEN.

**APRIL 1930 SANBORN MAP** 

BURTIS OUT BUILDINGS 1590 SQ. FT.







May 30, 2024

100 N. Charles Street, Baltimore, MD 21201 410.837.2727

Maritime Welcome Center & City Dock Park



MAHAN RYKIEL ANNAPOLIS







- Entry Plaza with Sculpture/Feature
- Lower Waterside Plaza
- Promenade/Decking
- **ADA Ramp Locations**
- Stairs
- Stacked Seatwalls
- Seatwall
- **Decked Seating Platform**
- Kayak Storage
- Evergreen Border: 36-42" Ht.
- Focal Tree
- Focal Bed Planting (Perennials or Annuals)
- Planting: 24-30" Ht.

































# Welcome Center - Visitor Experience





































City Dock Park Perspective From Main St.







## **MWC Ground Floor Plan**









# **MWC Second Level Floor Plan**