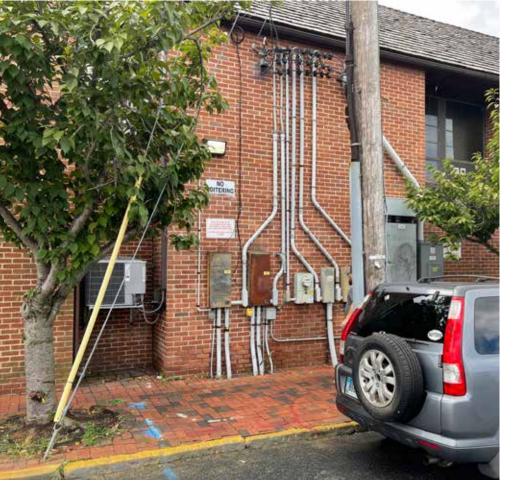

James Baldwin

"When I liberate myself, I liberate others. If you don't speak out ain't nobody going to speak out for you."

Fannie Lou Hamer

100 N. Charles Street, Baltimore, MD 21201

Existing Electrical Building ("Birdhouse") and Exterior Ground-Mounted Transformers

Existing Electrical Service Equipment at Burtis House Waterside

100 N. Charles Street, Baltimore, MD 21201

### **Existing Electrical Equipment Photographs**

100 N. Charles Street, Baltimore, MD 21201 Park Pergola and Stage

100 N. Charles Street, Baltimore, MD 21201 410.837.2727 © 2024 BCT Design Group, All Rights Reserved.