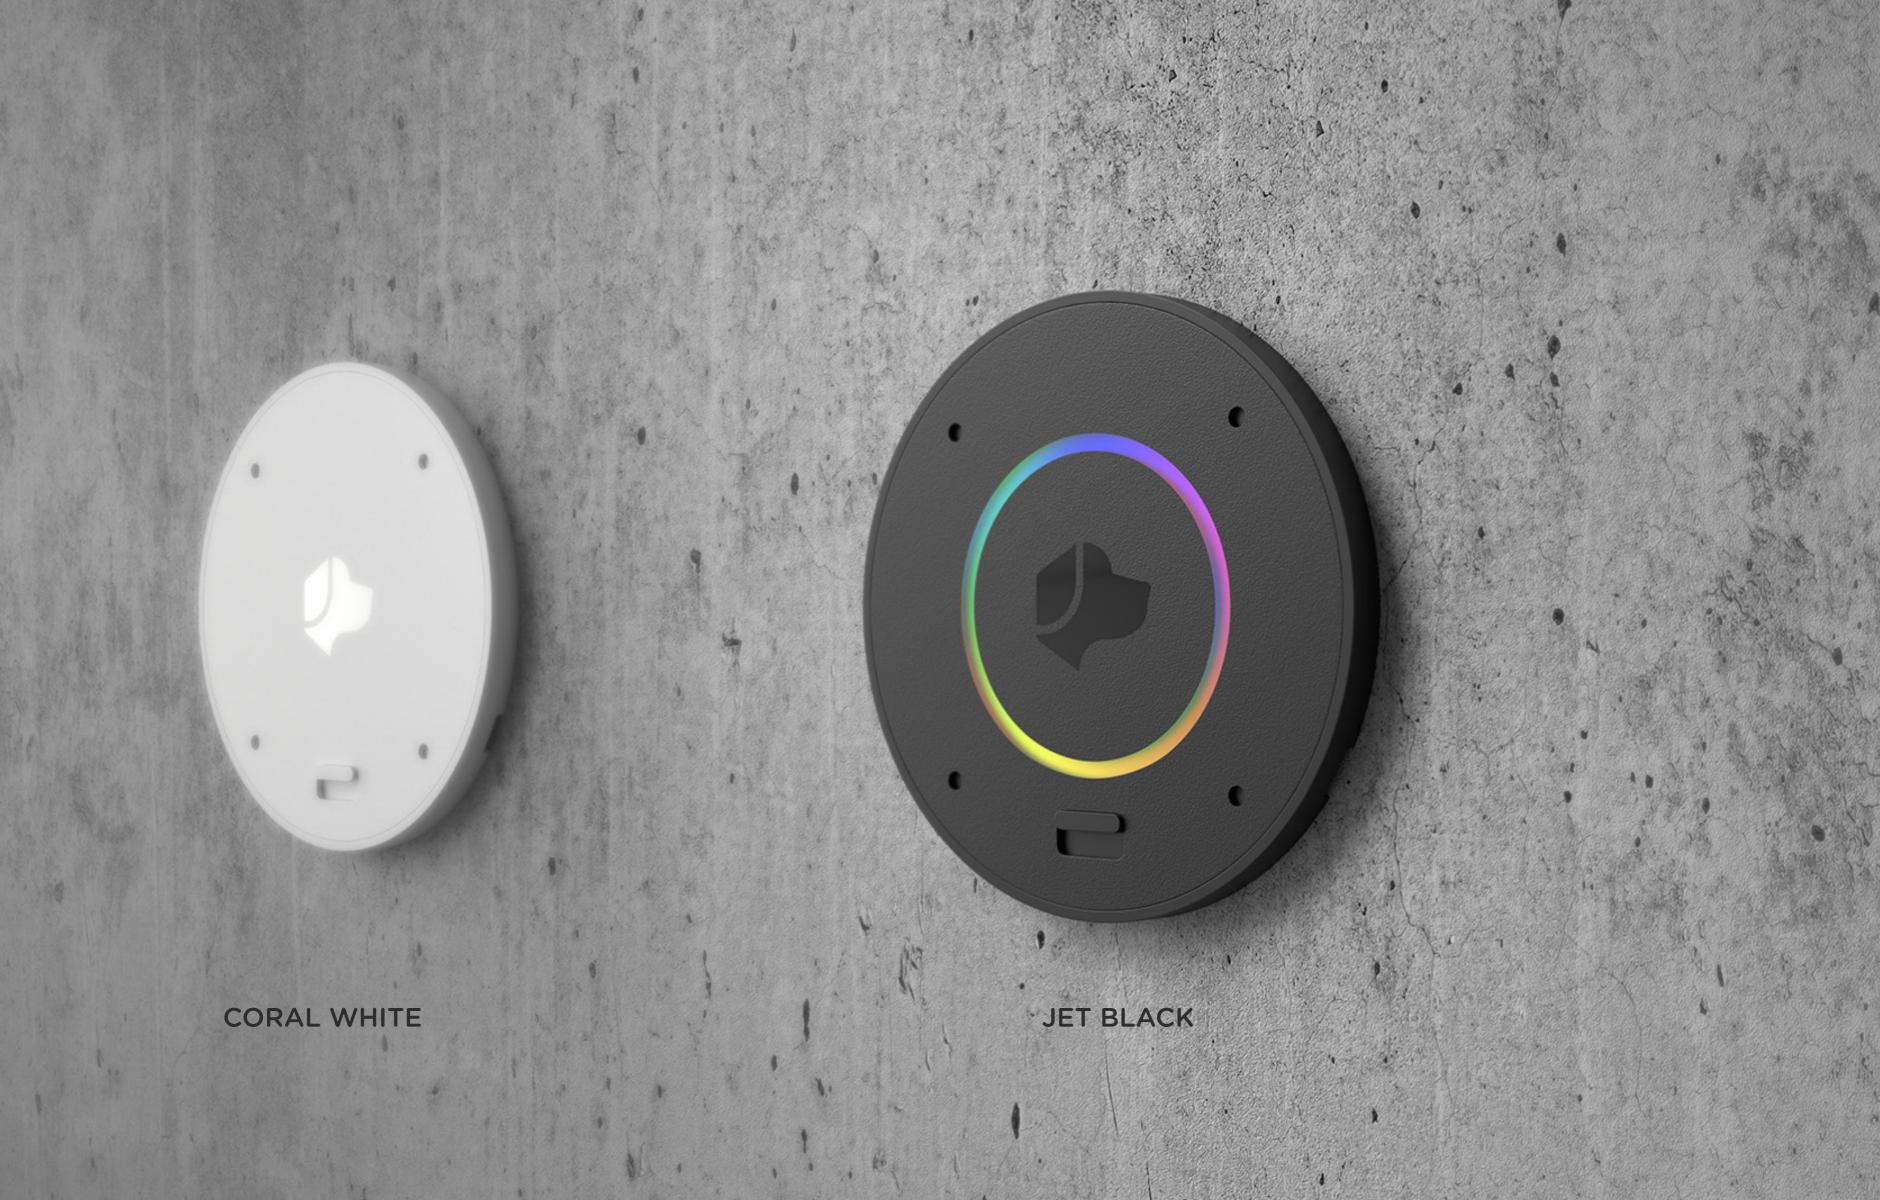

# Say Hello to Josh Micro.

Purpose-built for luxury
living spaces, Josh Micro is a
beautiful and powerful device
that can be placed in any room
to provide natural control
over your environment.

BEST NEW PRODUCT CEDIA AWARDS

EXCITE! AWARD RESIDENTIAL TECH

EDITOR'S CHOICE RES TECH TODAY

CARRERA WHITE

ONYX BLACK