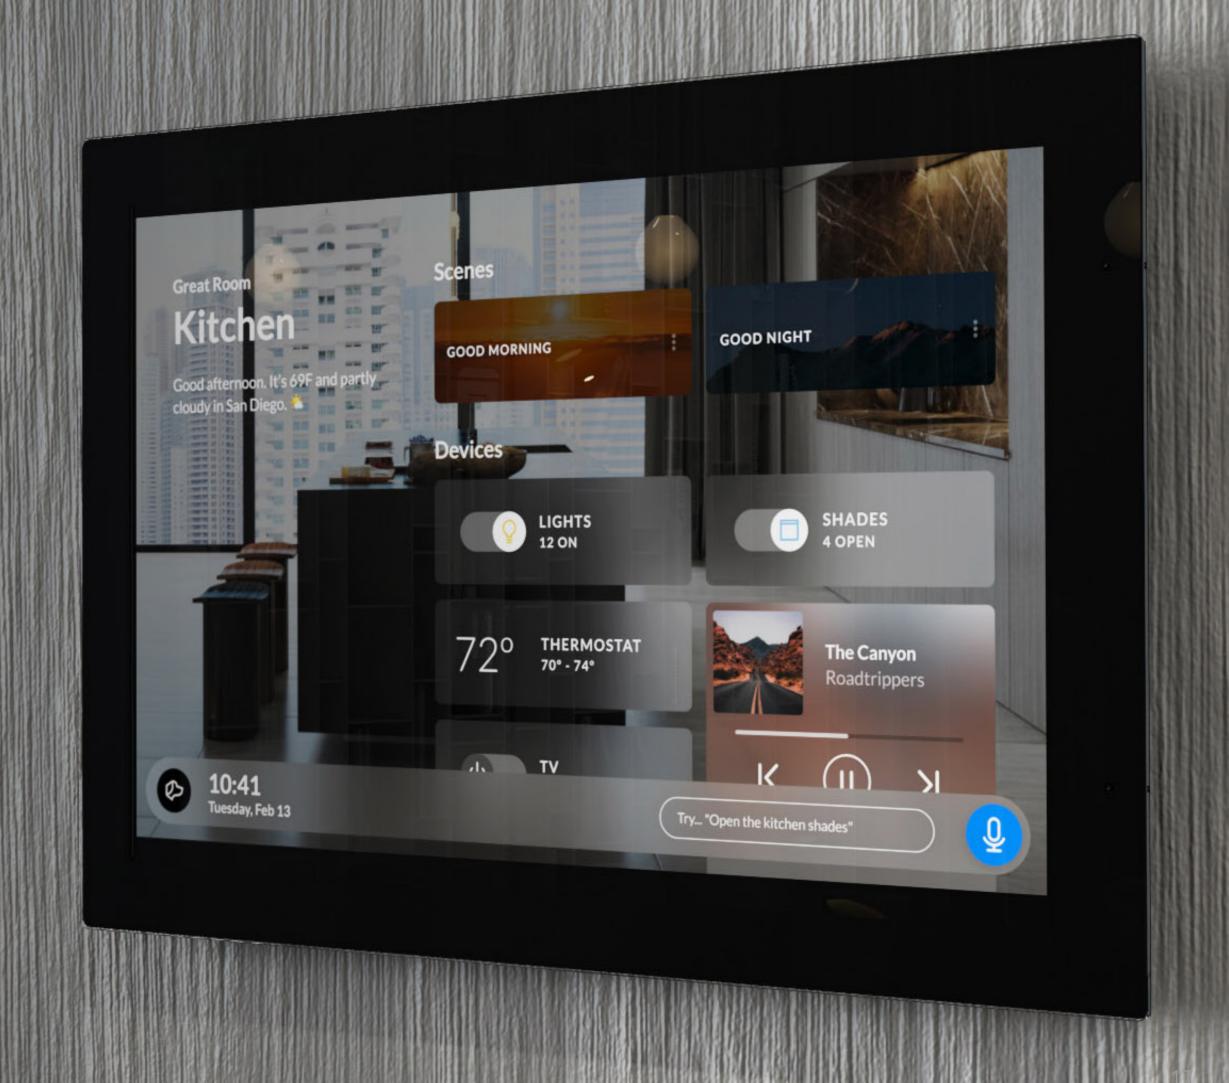

# Simple. Private. Magical. Josh App

#### INTUITIVE NAVIGATION

Everything is exactly where it should be. Easily swipe from the Interactive Home Page to access custom dashboards, rooms, devices, and scenes.