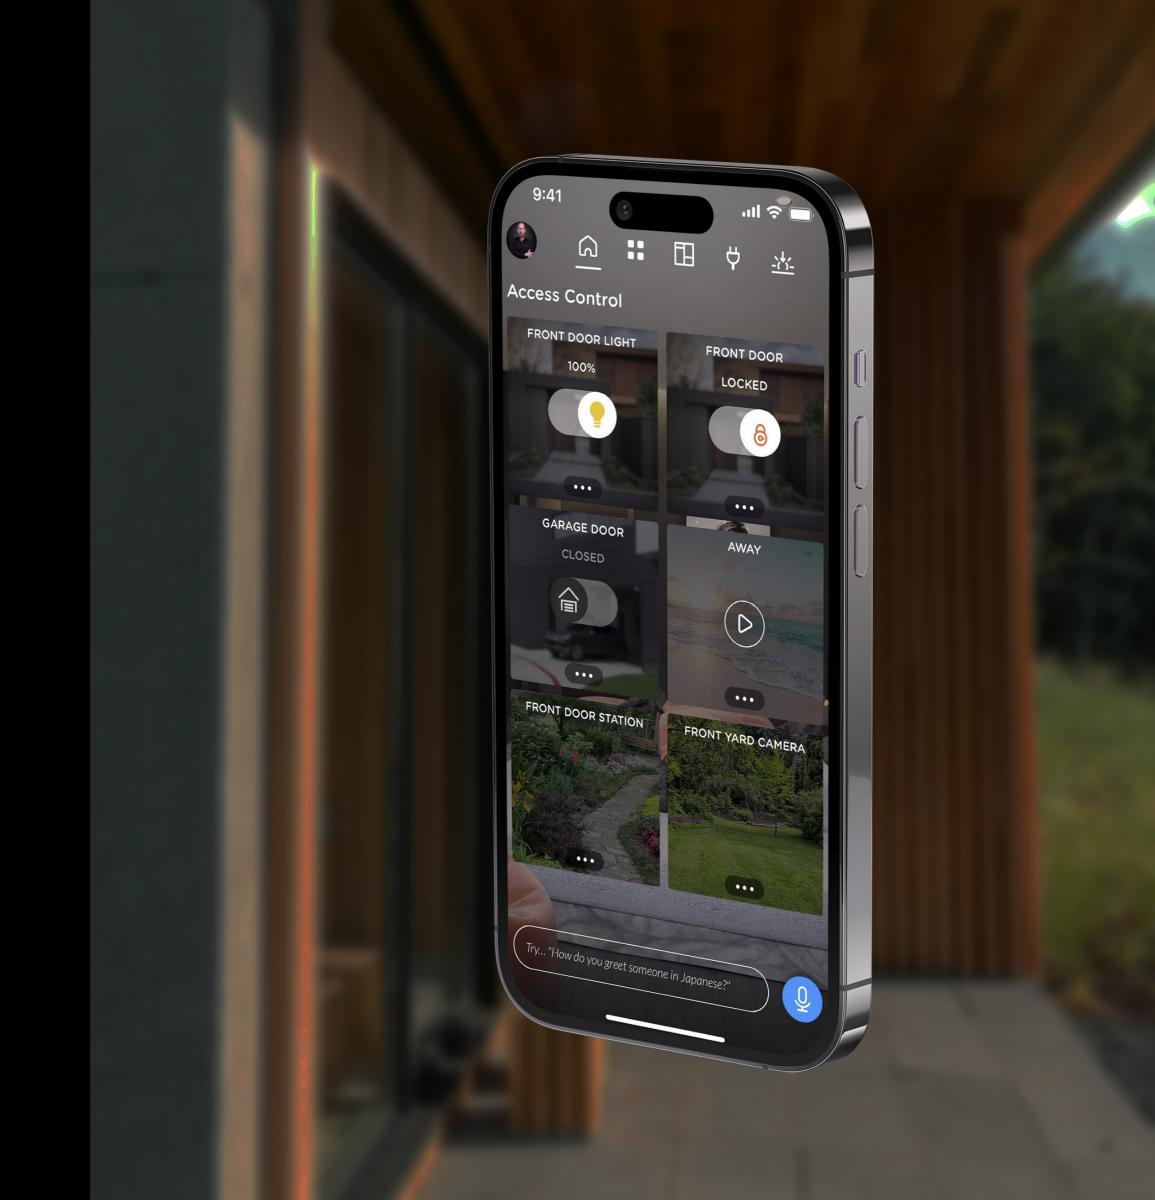

#### **ACCESS CONTROL**

# Protecting Your Peace of Mind

Josh secures your home with remote monitoring, notifications if unknown activity is detected, and rapid responsiveness. Take swift action through the Josh App or with voice commands to deter any unwanted intrusions.