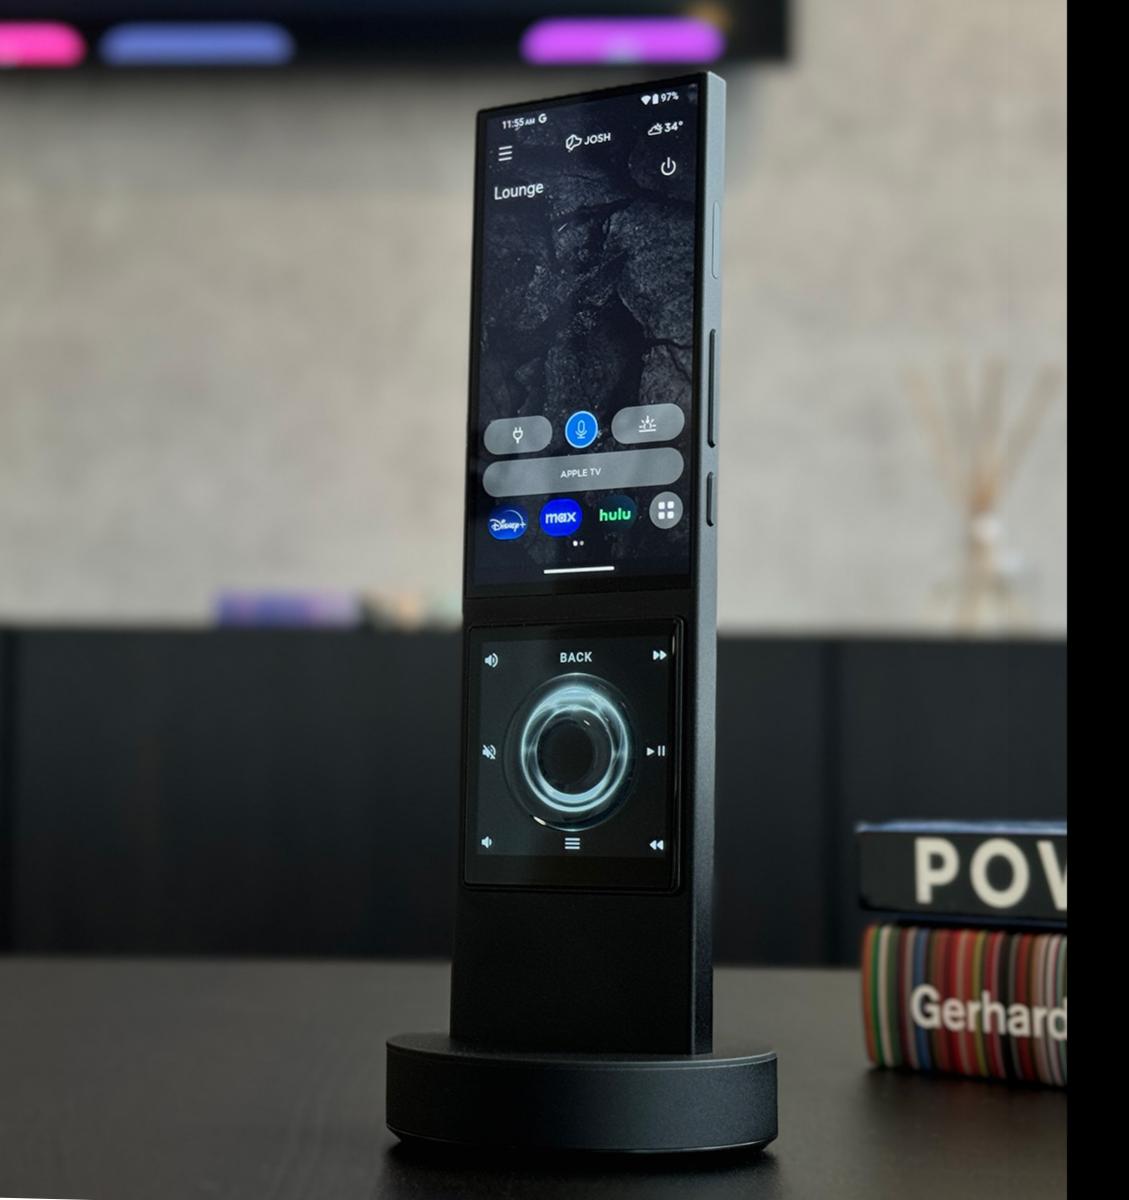

# Say Hello to Josh Micro.

Purpose-built for luxury
living spaces, Josh Micro is a
beautiful and powerful device
that can be placed in any room
to provide natural control
over your environment.

BEST NEW PRODUCT CEDIA AWARDS