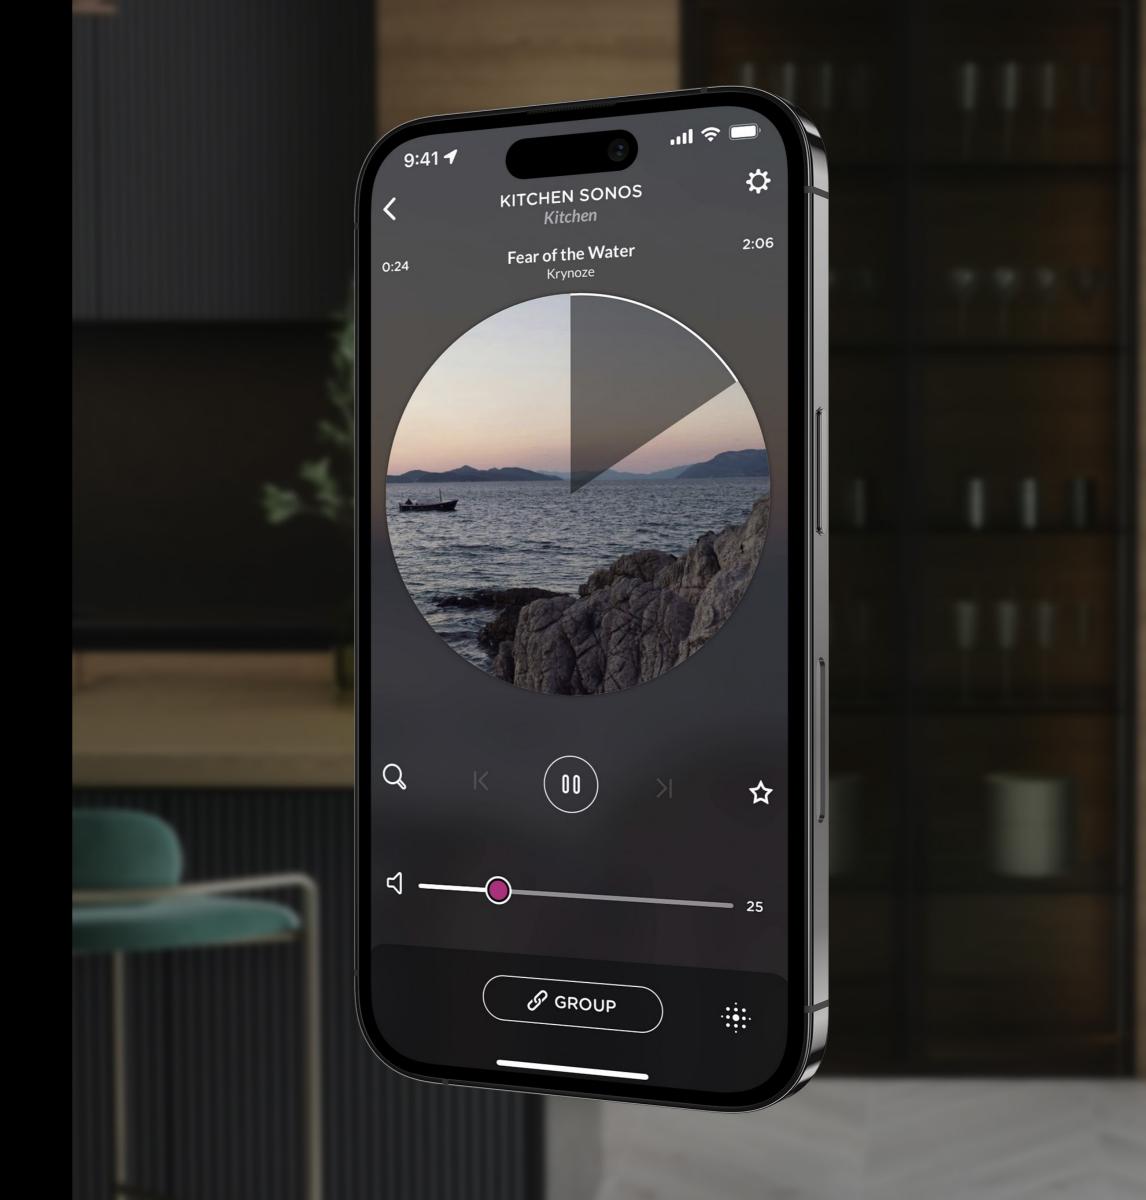

#### MOVE TO YOUR OWN BEAT

# Ask Josh to play your favorite tunes.

Ask Josh to play any artist, album, song, genre, or playlist to create the perfect mood. Josh intelligently finds the right content for you, no matter how specific or broad the request.