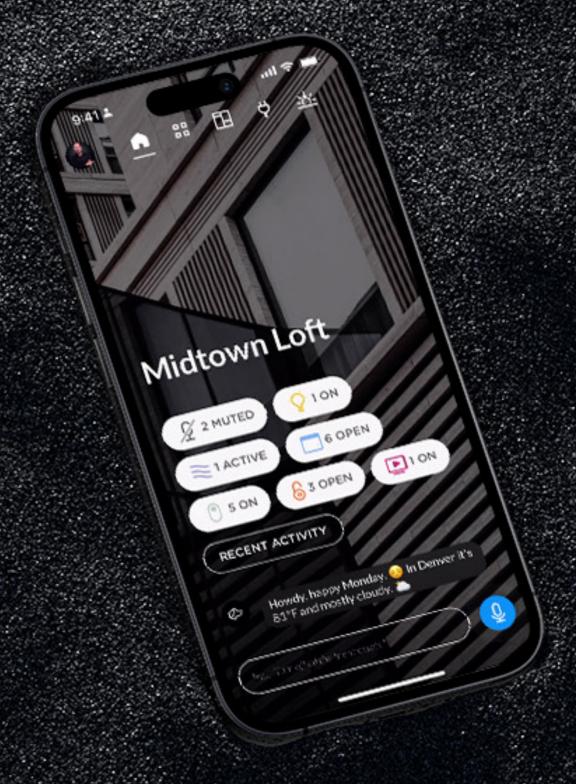

## Seamless Sophistication

Josh is designed to empower every member of your family with intuitive control and intelligent assistance.

Through touch, text, or natural voice commands, Josh conveniently consolidates your home intelligence experience onto a single interface.

# Take Control of Your Environment

As a whole-home interface, Josh provides a full-featured solution for controlling everything from lights and shades to music and TV. View security cameras and watch over your property in real-time from anywhere.

#### INTUITIVE NAVIGATION

Everything is exactly where it should be. Easily swipe from the Interactive Home Page to access custom dashboards, rooms, devices, and scenes.