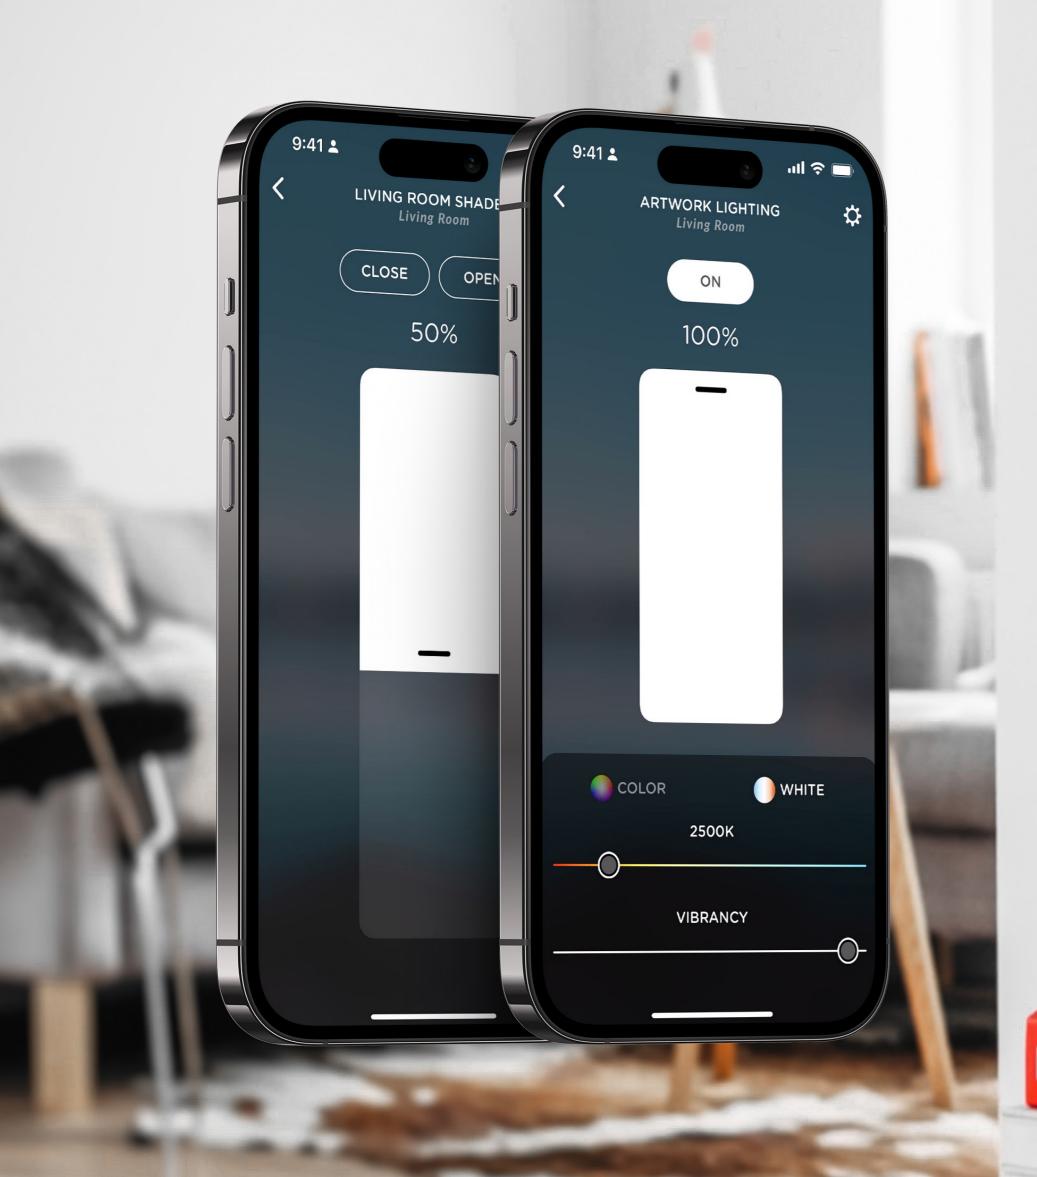

### Illuminating Elegance

Josh enables the organic and architectural beauty of every environment to shine brightly. Set the perfect mood lighting with access to a palette of over 16.7 million colors or bathe your surroundings in natural daylight with seamless shading control.

#### LIMITLESS PERSONALIZATION

Josh offers unprecedented tools to refine administrative settings, adjust a home's floor plan, nickname devices, and add custom photos to your bespoke interface.