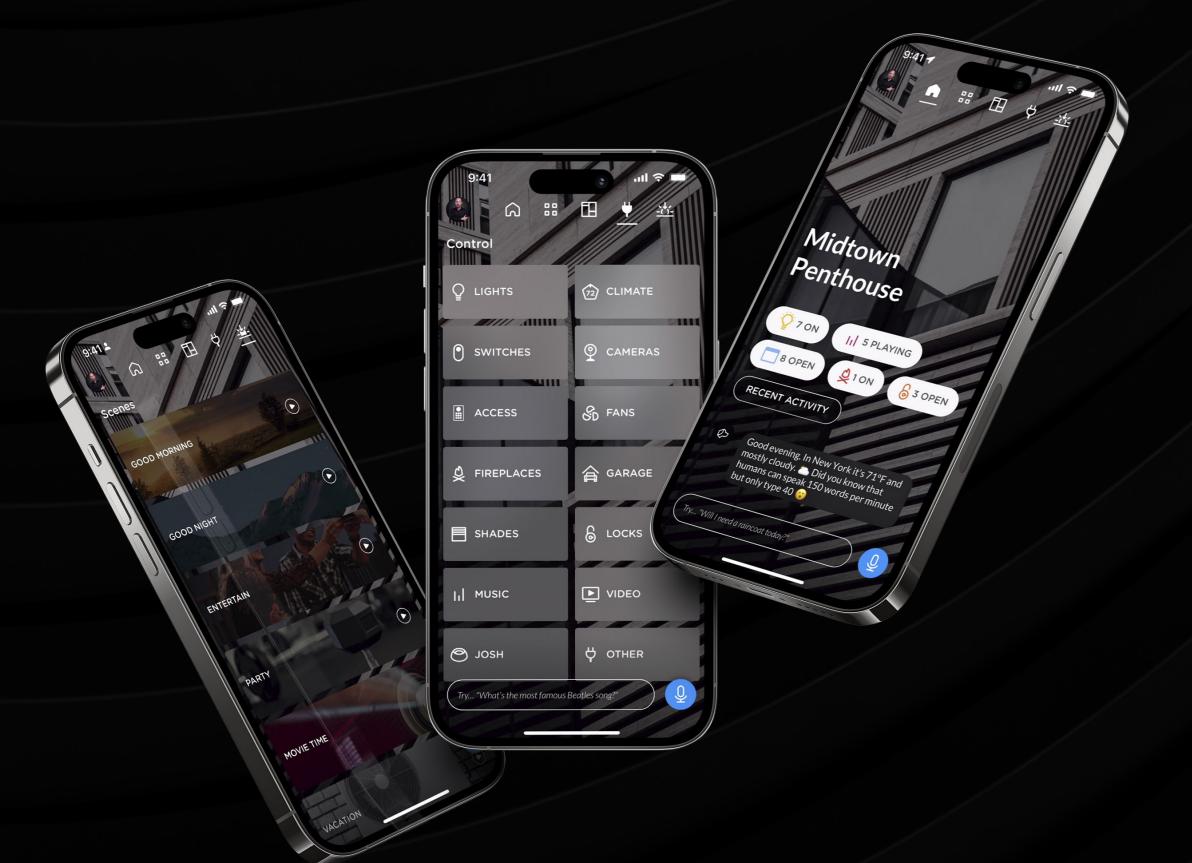

#### **HOME CONTROL**

# Take Control of Your Environment

As a whole-home interface, Josh provides a full-featured solution for controlling everything from lights and shades to music and TV. View security cameras and watch over your property in real-time from anywhere.

## Automate Your Lifestyle

Simply type or voice-dictate a scene's activations and conditional automations using the power of natural language.

Create schedules, custom actions, invocations, responses, and more to uniquely tailor your Josh experience.

#### INTUITIVE NAVIGATION

Everything is exactly where it should be. Easily swipe from the Interactive Home Page to access custom dashboards, rooms, devices, and scenes.

#### LIMITLESS PERSONALIZATION

Josh offers unprecedented tools to refine administrative settings, adjust a home's floor plan, nickname devices, and add custom photos to your bespoke interface.