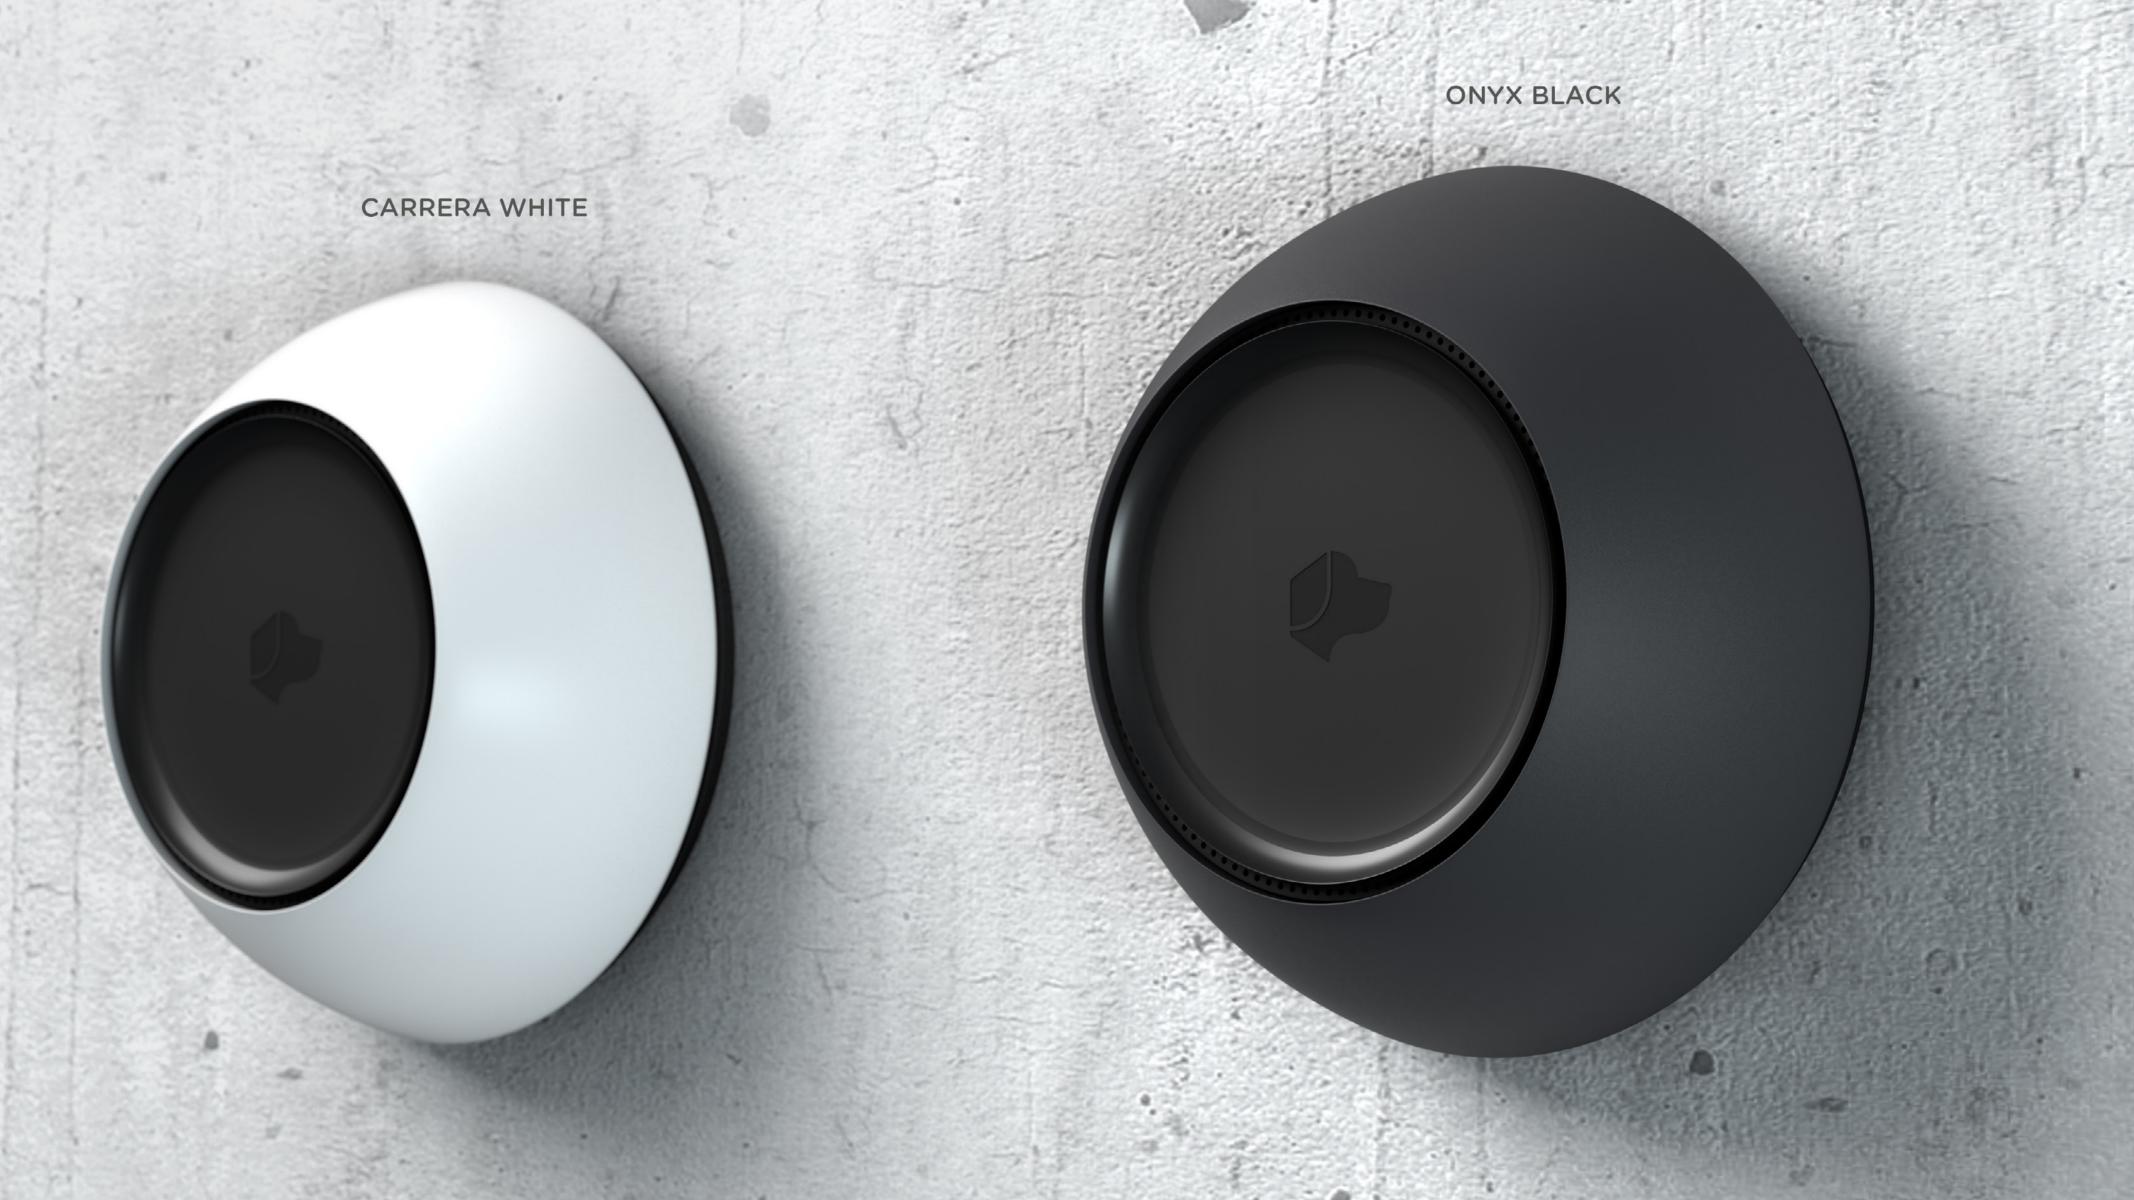

# Say Hello to Josh Micro.

Purpose-built for luxury living spaces, Josh Micro is a beautiful and powerful device that can be placed in any room to provide natural control over your environment.

**EXCITE** EXCITE! AWARD RESIDENTIAL TECH 2018

# **BLENDS INTO YOUR HOME**

Josh Micro elegantly mounts to the wall with all the cables tucked away.