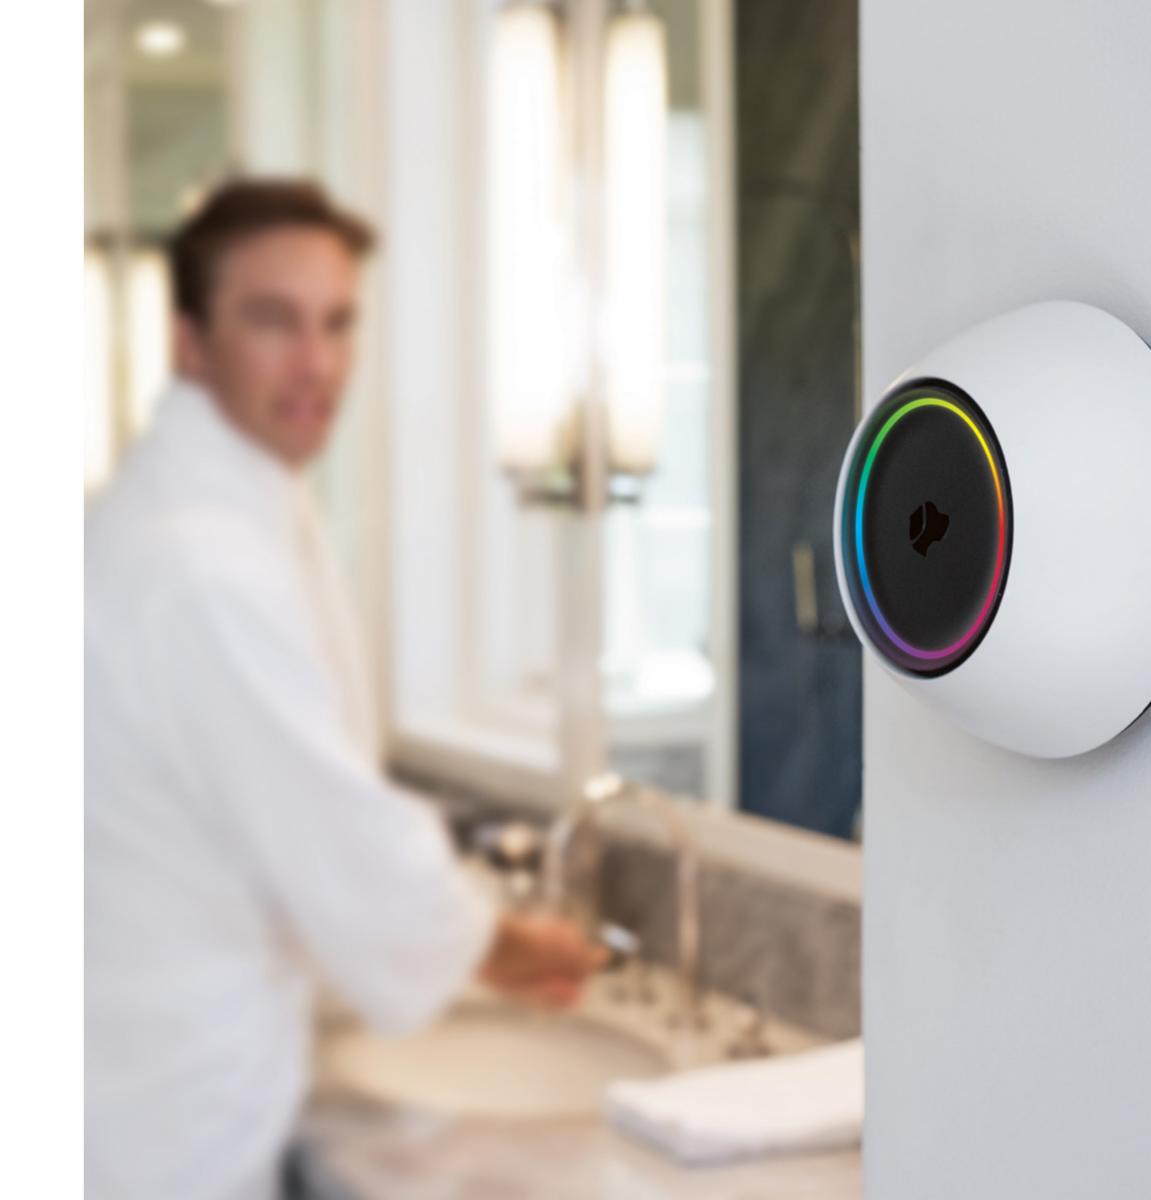

## **RESPONSIVE TOUCH**

The Josh Micro touch dial adapts to your commands to control lights, shades, and music.

# Custom control with a simple touch.

How Josh Micro responds to touch is up to you—wake Josh, turn the microphone off, or run any scene with a single or double tap.

Control the ambience in your home through a contextual touch ring—adjust music volume, lighting, and shade levels by running your finger around the LED dial.