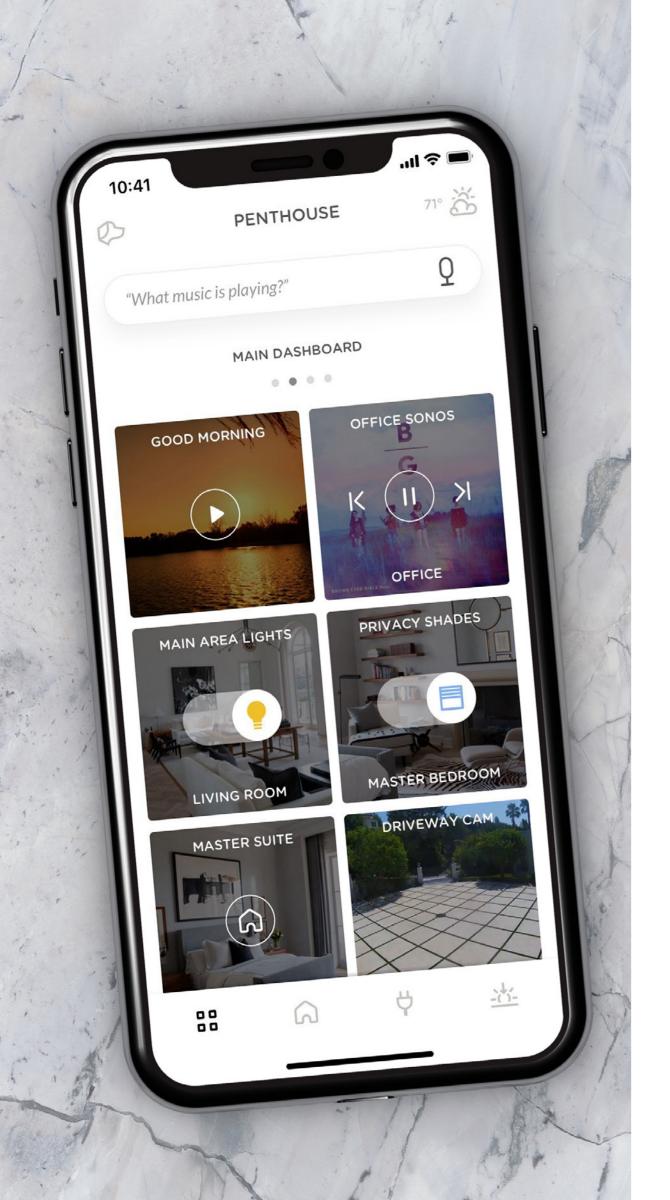

#### **INDUSTRY LEADING APP**

#### AI DASHBOARD

The AI-driven dashboard provides intelligent recommendations based on the state of your home. Josh will learn living patterns and suggest actions based on your preferences.

### **SCENES**

Scenes allow you to easily set the mood by adjusting a collection of devices with one simple button press or voice command. Create and edit actions, invocations, and custom responses from Josh.

### **ACCESS ANY HOME**

Check in on all of your properties from anywhere in the world. Never worry again if the doors are locked or not. Grant access, view cameras, and take action while you're away.

## **CUSTOMIZABLE**

Create as many room and user-specific dashboards as you'd like for a bespoke experience. Pin any device, room, or scene tile to each dashboard and arrange it as you see fit.

### **VOICE CONTROL**

Tap the microphone icon to harness the power of Josh on the go. Voice commands given through the app display as text so that you can see exactly how your speech is being heard.

# **TEXT CONTROL**

In addition to being able to give voice commands, the Josh app lets you send text commands to your home. Josh supports you, no matter how you prefer to control your home.