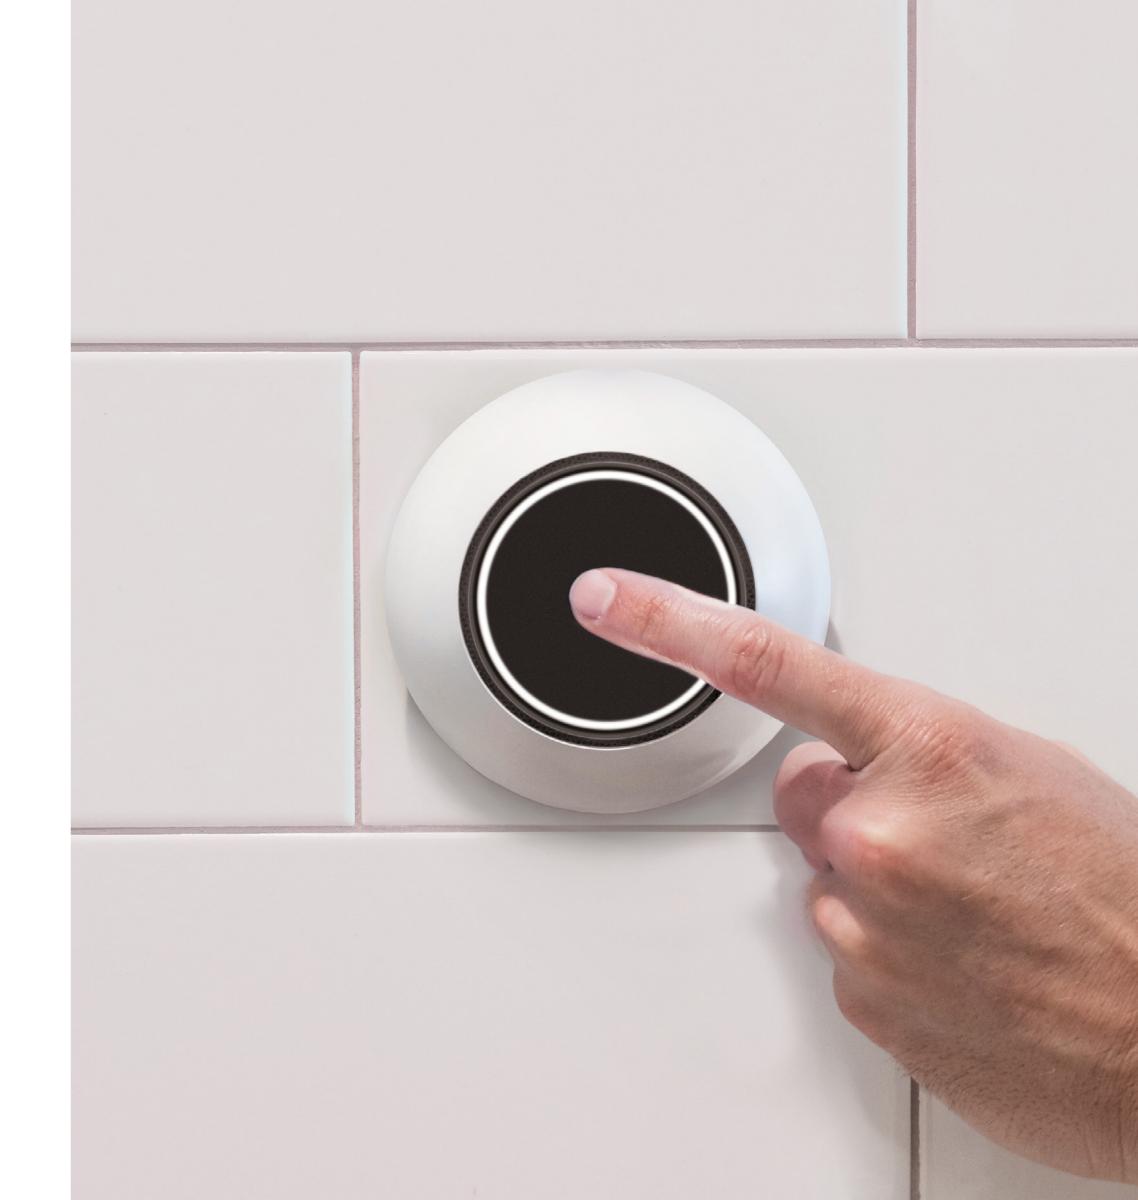

## NATURAL INTERFACE

Activate by saying "OK Josh," or by tapping the surface of the Micro.

## **RESPONSIVE TOUCH**

The Josh Micro touch dial adapts to your commands to control lights, shades, and music.

# Custom control with a simple touch.

How Josh Micro responds to touch is up to you—wake Josh, turn the microphone off, or run any scene with a single or double tap.

Control the ambience in your home through a contextual touch ring—adjust music volume, lighting, and shade levels by running your finger around the LED dial.