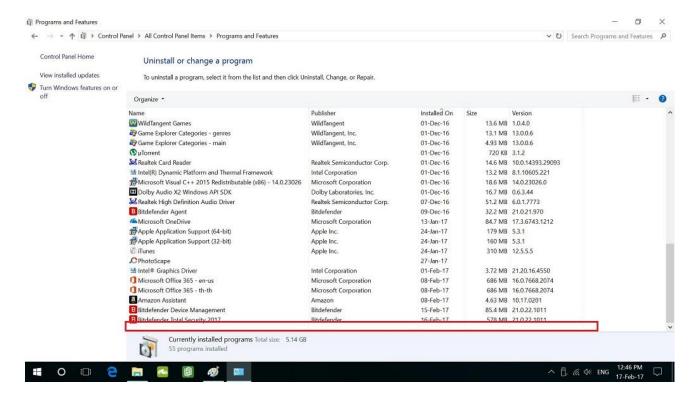

#### 6. คลิ∩ Programs and Features

- 7. จะเข้าสู่หน้าจอ Programs and Features และปรากฏหัวข้อ Uninstall or change a program (ถอดถอน หรือเปลี่ยนแปลง โปรแกรม)
  - เลื่อนหน้าจอหา TrueMove H high-speed connection > คลิกเลือก
  - คลิกปุ่ม Uninstall ต้านบน

10. ระบบจะดำเนินการถอนการติดตั้ง TrueMove H high-speed connection รอสักครู่

11. เมื่อกอนการติดตั้งเสร็จแล้ว จะปรากฏ Uninstall Complete > คลิกปุ่ม Finish ด้านล่างขวามือ

12. จากนั้นจะกลับมาหน้าจอ Programs and Features อีกครั้ง, สังเกต TrueMove H high-speed connection จะหายไปจากรายการแล้ว