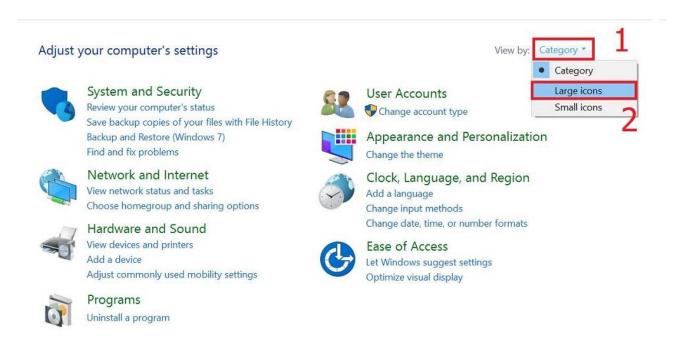

# การถอนการติดตั้งโปรแกรม TrueMove H High-speed connection บน Windows 10

การตั้งค่านี้สามารถใช้ได้กับ Aircard Power Surf II (ยี่ท้อ ZTE รุ่น MF668A) บนคอมพิวเตอร์ พ่าน App TrueMove H high speed connection

1. หน้าจอหลัก Windows 10





2. คลิกรูปวงกลม (Search) ด้านล่างซ้ายมือ และพิมพ์ Control Panel จะปรากฏพลลัพธ์ Control Panel > คลิกที่นี่





### 3. จะเข้าสู่หน้าจอ Control Panel





### 4. จากนั้น มุมบนขวามือ ตรง View by: คลิก Category และเลือก Large icons





### 5. จะปรากฏมุมมองแบบ Large icons



#### 6. คลิ∩ Programs and Features





- 7. จะเข้าสู่หน้าจอ Programs and Features และปรากฏหัวข้อ Uninstall or change a program (ถอดถอน หรือเปลี่ยนแปลง โปรแกรม)
  - เลื่อนหน้าจอหา TrueMove H high-speed connection > คลิกเลือก
  - คลิกปุ่ม Uninstall ต้านบน



8. จากนั้นจะปรากฏหน้าจอ TrueMove H high-speed connection Wizard> คลิก Yes เพื่อยืนยันการถอนการติดตั้ง





9. จะปรากฏฑน้าจอ Please remove USB MODEM from PC, before uninstalling! ให้ถอตอุปกรณ์ Aircard ออกจากเครื่องคอมพิวเตอร์ก่อนตำเนินการต่อ > คลิก **Yes** 



10. ระบบจะดำเนินการถอนการติดตั้ง TrueMove H high-speed connection รอสักครู่





11. เมื่อกอนการติดตั้งเสร็จแล้ว จะปรากฏ Uninstall Complete > คลิกปุ่ม Finish ด้านล่างขวามือ



12. จากนั้นจะกลับมาหน้าจอ Programs and Features อีกครั้ง, สังเก