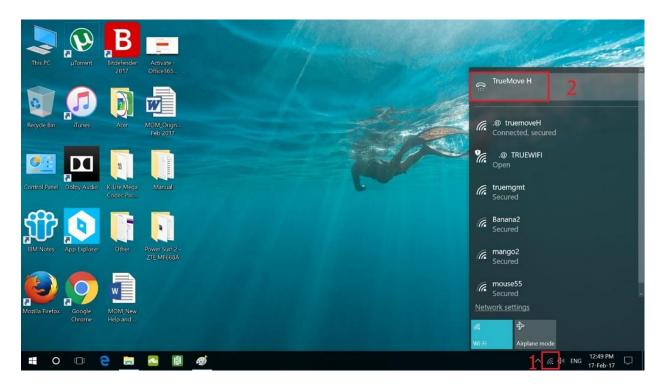

- 13. หน้าจอหลักของ Windows 10:
  - มุมล่างขวามือ คลิกที่สัญลักษณ์ **Wi-Fi** (ใบพัต) หรือบางครั้งเป็นรูปคอมพิวเตอร์ (ถ้าใช้การต่อสาย LAN)
  - จะปรากฏชื่อการเชื่อมต่อ TrueMove H ที่เป็นของ Aircard ต้านบน > คลิกเลือกที่นี่