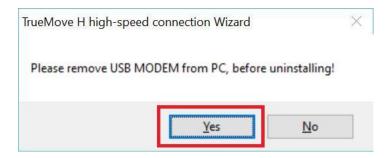

8. จากนั้นจะปรากฏหน้าจอ TrueMove H high-speed connection Wizard> คลิก Yes เพื่อยืนยันการถอนการติดตั้ง

9. จะปรากฏฑน้าจอ Please remove USB MODEM from PC, before uninstalling! ให้ถอตอุปกรณ์ Aircard ออกจากเครื่องคอมพิวเตอร์ก่อนตำเนินการต่อ > คลิก **Yes** 