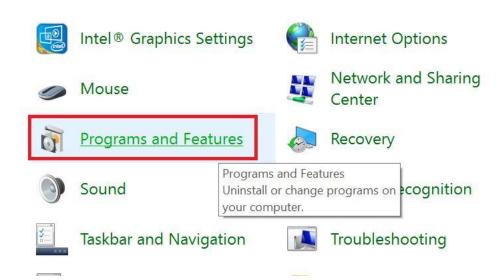

#### 6. คลิ∩ Programs and Features

- 7. จะเข้าสู่หน้าจอ Programs and Features และปรากฏหัวข้อ Uninstall or change a program (ถอดถอน หรือเปลี่ยนแปลง โปรแกรม)
  - เลื่อนหน้าจอหา TrueMove H high-speed connection > คลิกเลือก
  - คลิกปุ่ม Uninstall ต้านบน