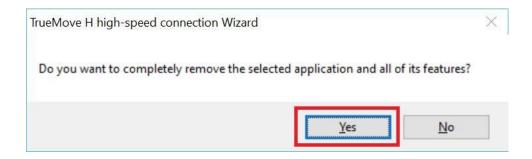

8. จากนั้นจะปรากฏหน้าจอ TrueMove H high-speed connection Wizard> คลิก Yes เพื่อยืนยันการถอนการติดตั้ง

9. จะปรากฏฑน้าจอ Please remove USB MODEM from PC, before uninstalling! ให้ถอตอุปกรณ์ Aircard ออกจากเครื่องคอมพิวเตอร์ก่อนตำเนินการต่อ > คลิก **Yes** 