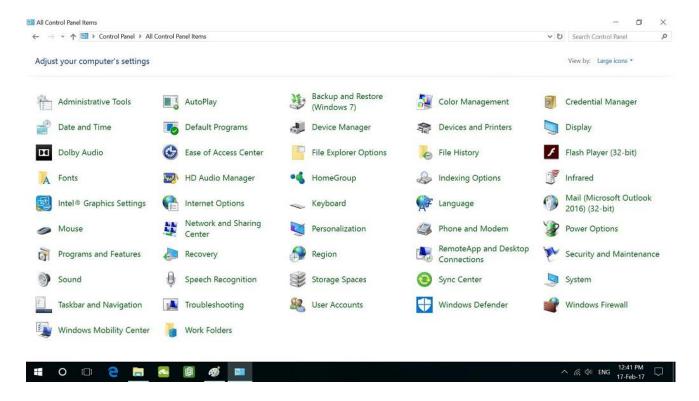

### 3. จะเข้าสู่หน้าจอ Control Panel

### 4. จากนั้น มุมบนขวามือ ตรง View by: คลิก Category และเลือก Large icons

### 5. จะปรากฏมุมมองแบบ Large icons

#### 6. คลิ∩ Programs and Features

- 7. จะเข้าสู่หน้าจอ Programs and Features และปรากฏหัวข้อ Uninstall or change a program (ถอดถอน หรือเปลี่ยนแปลง โปรแกรม)
  - เลื่อนหน้าจอหา TrueMove H high-speed connection > คลิกเลือก
  - คลิกปุ่ม Uninstall ต้านบน