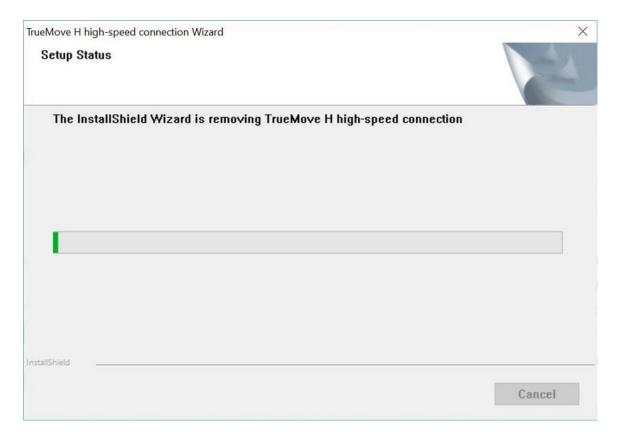

10. ระบบจะดำเนินการถอนการติดตั้ง TrueMove H high-speed connection รอสักครู่

11. เมื่อกอนการติดตั้งเสร็จแล้ว จะปรากฏ Uninstall Complete > คลิกปุ่ม Finish ด้านล่างขวามือ

12. จากนั้นจะกลับมาหน้าจอ Programs and Features อีกครั้ง, สังเกต TrueMove H high-speed connection จะหายไปจากรายการแล้ว