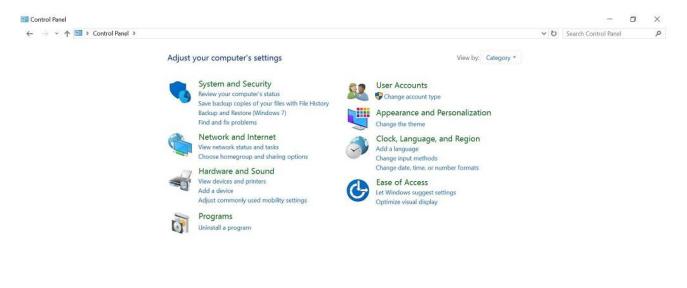

# การถอนการติดตั้งโปรแกรม TrueMove H High-speed connection บน Windows 10

การตั้งค่านี้สามารถใช้ได้กับ Aircard Power Surf II (ยี่ท้อ ZTE รุ่น MF668A) บนคอมพิวเตอร์ พ่าน App TrueMove H high speed connection

1. หน้าจอหลัก Windows 10





2. คลิกรูปวงกลม (Search) ด้านล่างซ้ายมือ และพิมพ์ Control Panel จะปรากฏพลลัพธ์ Control Panel > คลิกที่นี่





### 3. จะเข้าสู่หน้าจอ Control Panel





### 4. จากนั้น มุมบนขวามือ ตรง View by: คลิก Category และเลือก Large icons





### 5. จะปรากฏมุมมองแบบ Large icons



#### 6. คลิ∩ Programs and Features





- 7. จะเข้าสู่หน้าจอ Programs and Features และปรากฏหัวข้อ Uninstall or change a program (ถอดถอน หรือเปลี่ยนแปลง โปรแกรม)
  - เลื่อนหน้าจอหา TrueMove H high-speed connection > คลิกเลือก
  - คลิกปุ่ม Uninstall ต้านบน



8. จากนั้นจะปรากฏหน้าจอ TrueMove H high-speed connection Wizard> คลิก Yes เพื่อยืนยันการถอนการติดตั้ง





9. จะปรากฏฑน้าจอ Please remove USB MODEM from PC, before uninstalling! ให้ถอตอุปกรณ์ Aircard ออกจากเครื่องคอมพิวเตอร์ก่อนตำเนินการต่อ > คลิก **Yes** 



10. ระบบจะดำเนินการถอนการติดตั้ง TrueMove H high-speed connection รอสักครู่





11. เมื่อกอนการติดตั้งเสร็จแล้ว จะปรากฏ Uninstall Complete > คลิกปุ่ม Finish ด