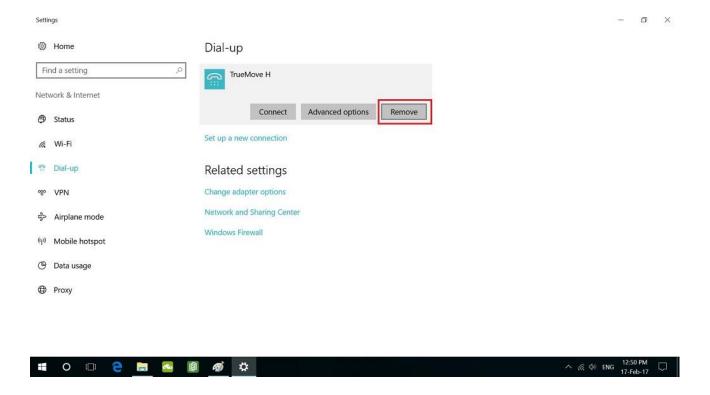

14. ຈາກนັ້ນຈະເข้าหน้าจอ Settings: ດ້ານຮ້າຍມືອຈະອຍູ່ກັວข้อ Dial-up, ດ້ານขวามือจะปรากฏชื่อ Connection: TrueMove H

15. คลิกที่ TrueMove H > จะปรากฏตัวเลือกย่อย > คลิกปุ่ม Remove เพื่อลบชื่อการเชื่อมต่อนี้ออก