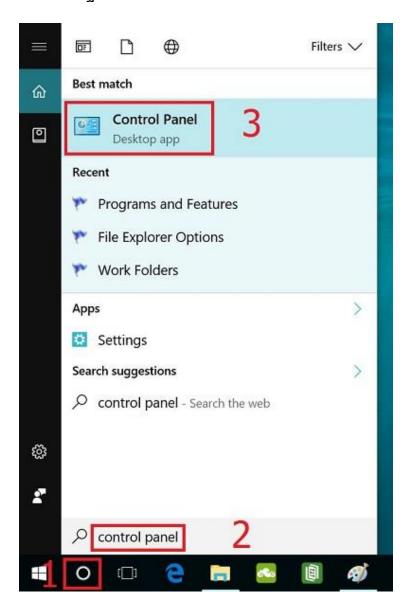

1. หน้าจอหลัก Windows 10

2. คลิกรูปวงกลม (Search) ด้านล่างซ้ายมือ และพิมพ์ Control Panel จะปรากฏพลลัพธ์ Control Panel > คลิกที่นี่