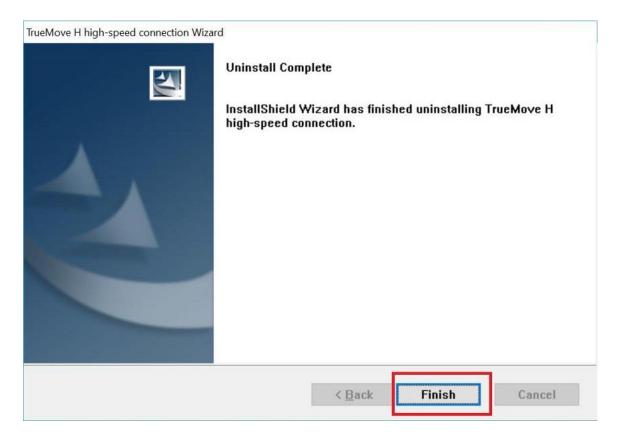

10. ระบบจะดำเนินการถอนการติดตั้ง TrueMove H high-speed connection รอสักครู่

11. เมื่อกอนการติดตั้งเสร็จแล้ว จะปรากฏ Uninstall Complete > คลิกปุ่ม Finish ด้านล่างขวามือ

12. จากนั้นจะกลับมาหน้าจอ Programs and Features อีกครั้ง, สังเกต TrueMove H high-speed connection จะหายไปจากรายการแล้ว