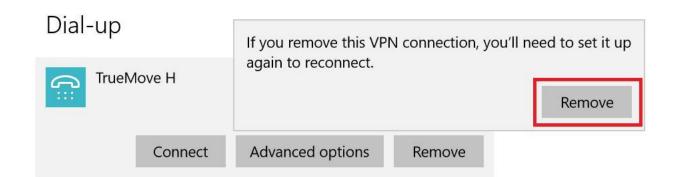

ระบบจะดำเนินการถอนการติดตั้ง TrueMove H high-speed connection รอสักครู่





11. เมื่อกอนการติดตั้งเสร็จแล้ว จะปรากฏ Uninstall Complete > คลิกปุ่ม Finish ด้านล่างขวามือ



12. จากนั้นจะกลับมาหน้าจอ Programs and Features อีกครั้ง, สังเกต TrueMove H high-speed connection จะหายไปจากรายการแล้ว





- 13. หน้าจอหลักของ Windows 10:
  - มุมล่างขวามือ คลิกที่สัญลักษณ์ **Wi-Fi** (ใบพัต) หรือบางครั้งเป็นรูปคอมพิวเตอร์ (ถ้าใช้การต่อสาย LAN)
  - จะปรากฏชื่อการเชื่อมต่อ TrueMove H ที่เป็นของ Aircard ต้านบน > คลิกเลือกที่นี่



14. ຈາກนັ້ນຈະເข้าหน้าจอ Settings: ດ້ານຮ້າຍມືອຈະອຍູ່ກັວข้อ Dial-up, ດ້ານขวามือจะปรากฏชื่อ Connection: TrueMove H





15. คลิกที่ TrueMove H > จะปรากฏตัวเลือกย่อย > คลิกปุ่ม Remove เพื่อลบชื่อการเชื่อมต่อนี้ออก



16. จะปรากฏ**r**หน้าจอแจ้งเตือน > คลิกปุ่ม **Remove** เพื่อยืนยัน





## 17. จากนั้นชื่อ TrueMove H จะทายไปจากทัวข้อ Dial-up