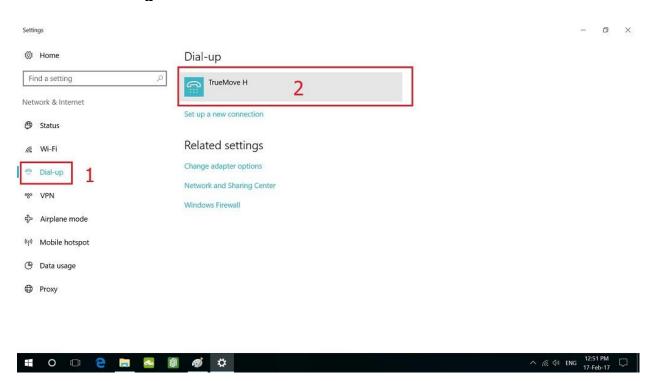

14. ຈາກนັ້ນຈະເข้าหน้าจอ Settings: ດ້ານຮ້າຍມືອຈະອຍູ່ກັວข้อ Dial-up, ດ້ານขวามือจะปรากฏชื่อ Connection: TrueMove H

15. คลิกที่ TrueMove H > จะปรากฏตัวเลือกย่อย > คลิกปุ่ม Remove เพื่อลบชื่อการเชื่อมต่อนี้ออก