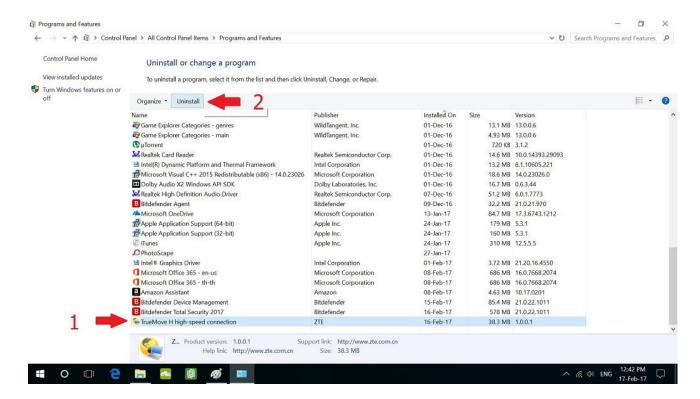

#### 6. คลิ∩ Programs and Features

- 7. จะเข้าสู่หน้าจอ Programs and Features และปรากฏหัวข้อ Uninstall or change a program (ถอดถอน หรือเปลี่ยนแปลง โปรแกรม)
  - เลื่อนหน้าจอหา TrueMove H high-speed connection > คลิกเลือก
  - คลิกปุ่ม Uninstall ต้านบน

10. ระบบจะดำเนินการถอนการติดตั้ง TrueMove H high-speed connection รอสักครู่

11. เมื่อกอนการติดตั้งเสร็จแล้ว จะปรากฏ Uninstall Complete > คลิกปุ่ม Finish ด้านล่างขวามือ

12. จากนั้นจะกลับมาหน้าจอ Programs and Features อีกครั้ง, สังเกต TrueMove H high-speed connection จะหายไปจากรายการแล้ว