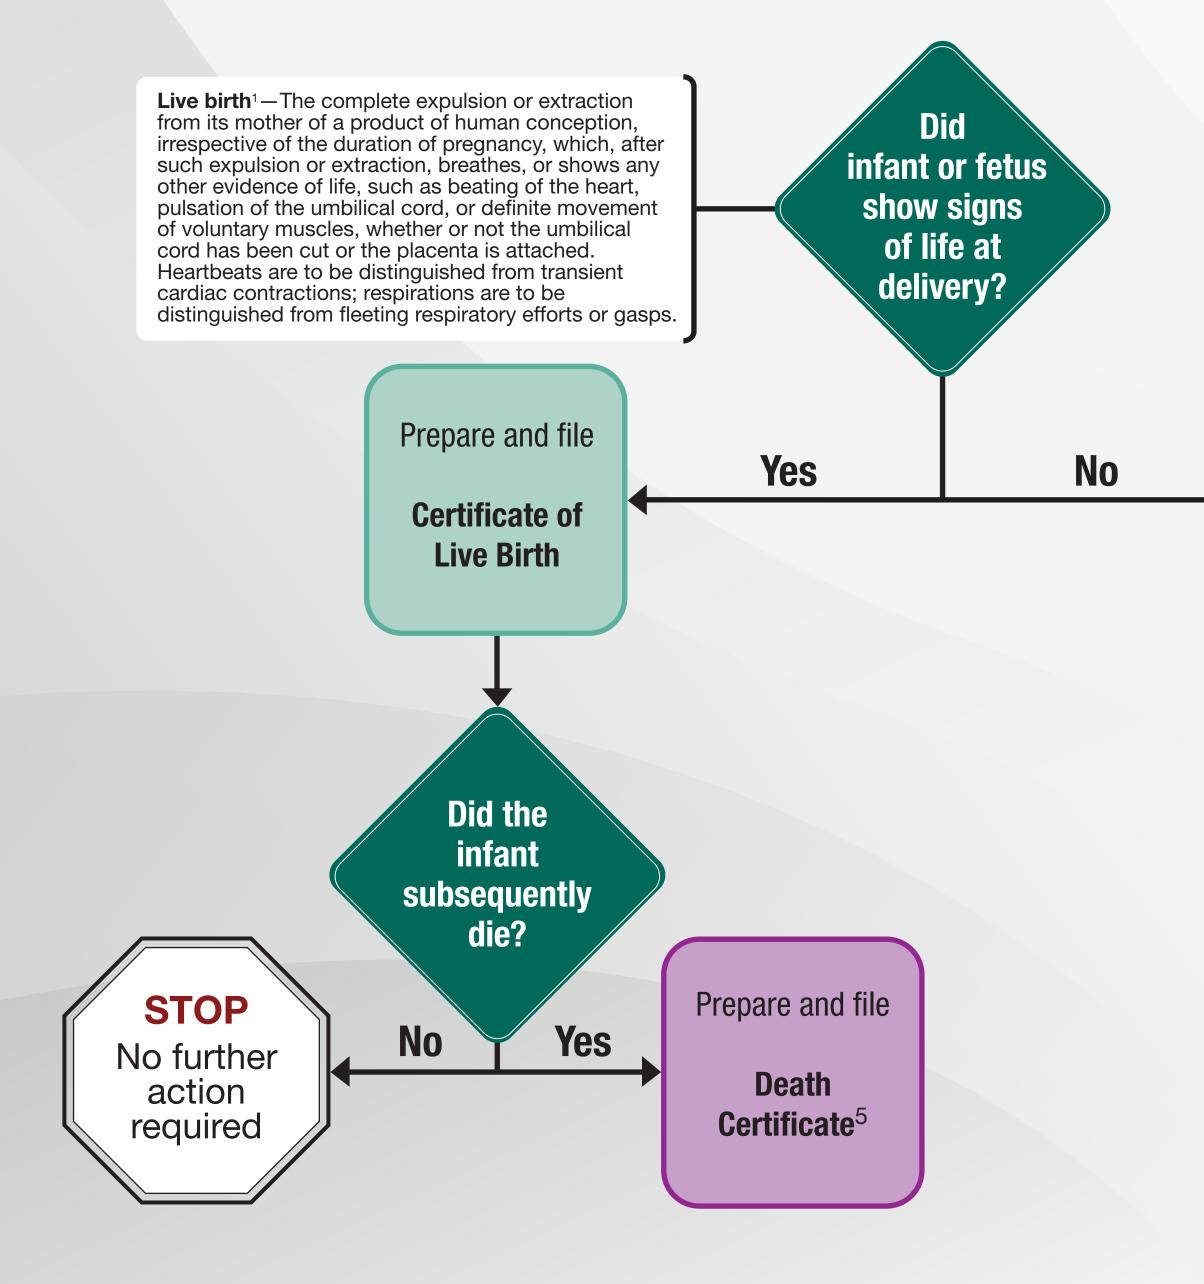

| Figures and Tables                                                                                                                                                                                                                                               | 80                           |
|------------------------------------------------------------------------------------------------------------------------------------------------------------------------------------------------------------------------------------------------------------------|------------------------------|
| Figure 1. Guidelines for Reporting Live Births, Infant Deaths, Fetal D<br>Terminations of Pregnancy                                                                                                                                                              | Deaths, and Induced<br>80    |
| Figure 2. U.S. Standard Certificate of Live Birth: 2003 Revision                                                                                                                                                                                                 | 81                           |
| Table A. Births by place of occurrence and residence for births occurthe District of Columbia, and U.S. territories, 2023                                                                                                                                        | ring in the 50 states,<br>82 |
| Table B. Percent of birth records on which specified items were not st<br>and each state and territory, New York City, and the District of Colu                                                                                                                  |                              |
| Table 1. Estimated total population, by race and Hispanic origin and<br>origin group and estimated female population, by age and race and H<br>specified Hispanic origin group of woman and standard errors by age<br>Hispanic origin group: United States, 2023 | ispanic origin and           |
| Table 2. Estimated total population, female population, and age-speci<br>United States, each state, and territory, July 1, 2023                                                                                                                                  | fic female population:<br>93 |
| Table 3. Population of birth- and death-registration states, 1900-19321900-2023                                                                                                                                                                                  | , and United States,<br>94   |
| Documentation Table 1. Number and percentage of live births by race States, 2023                                                                                                                                                                                 | e of mother: United<br>95    |
|                                                                                                                                                                                                                                                                  |                              |