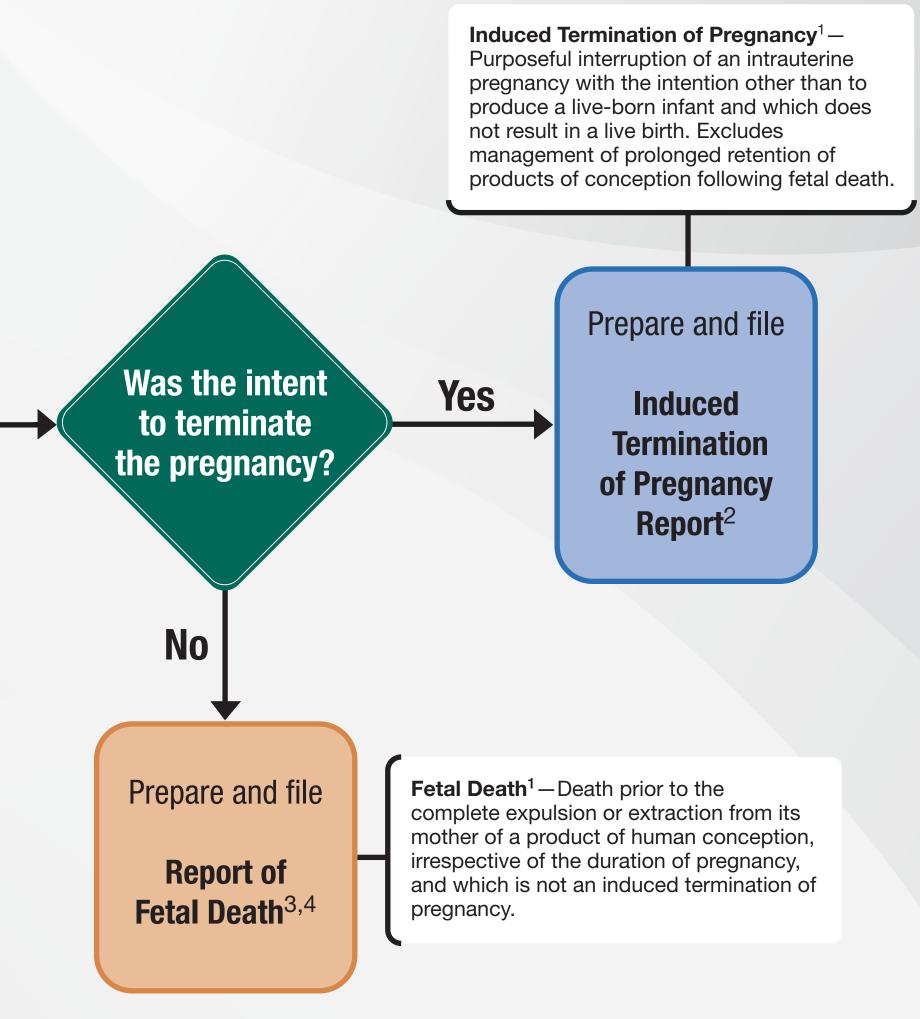

| Figures and Tables                                                                                                                                                                                                                                               | 80                           |
|------------------------------------------------------------------------------------------------------------------------------------------------------------------------------------------------------------------------------------------------------------------|------------------------------|
| Figure 1. Guidelines for Reporting Live Births, Infant Deaths, Fetal D<br>Terminations of Pregnancy                                                                                                                                                              | Deaths, and Induced<br>80    |
| Figure 2. U.S. Standard Certificate of Live Birth: 2003 Revision                                                                                                                                                                                                 | 81                           |
| Table A. Births by place of occurrence and residence for births occurthe District of Columbia, and U.S. territories, 2023                                                                                                                                        | ring in the 50 states,<br>82 |
| Table B. Percent of birth records on which specified items were not st<br>and each state and territory, New York City, and the District of Colu                                                                                                                  |                              |
| Table 1. Estimated total population, by race and Hispanic origin and<br>origin group and estimated female population, by age and race and H<br>specified Hispanic origin group of woman and standard errors by age<br>Hispanic origin group: United States, 2023 | ispanic origin and           |
| Table 2. Estimated total population, female population, and age-speci<br>United States, each state, and territory, July 1, 2023                                                                                                                                  | fic female population:<br>93 |
| Table 3. Population of birth- and death-registration states, 1900-19321900-2023                                                                                                                                                                                  | , and United States,<br>94   |
| Documentation Table 1. Number and percentage of live births by race States, 2023                                                                                                                                                                                 | e of mother: United<br>95    |
|                                                                                                                                                                                                                                                                  |                              |