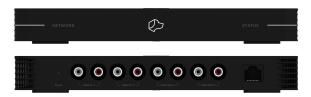

#### **Features**

Supports up to 100 Josh Micro and/or Josh Nano devices
Multi-VLAN support
(2) VoiceLink outputs for simultaneous distributed voice feedback
6-Core Arm Processor with speeds up to 1.8 GHz

### Power & Connectivity

POE for power and network POE Power requirements: 5V 2A 50/60 Hz