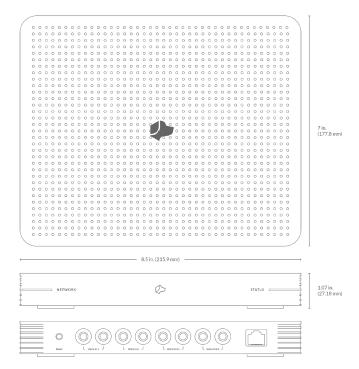

### **Dimensions**

Height: 1.07 in (27mm) Width: 8.5 in (216mm) Depth: 7 in (178mm) Weight: 2.2 lbs (1 kg)